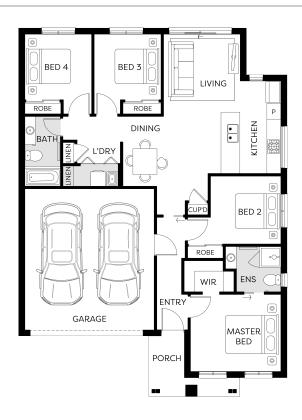

## ANAHEIM

LOT 323 LAVENDER STREET, WOLLERT

**FIXED PRICE** 

\$696,550\*

| Land Size | 350m <sup>2</sup> |
|-----------|-------------------|
| Home Size | 17SQ              |