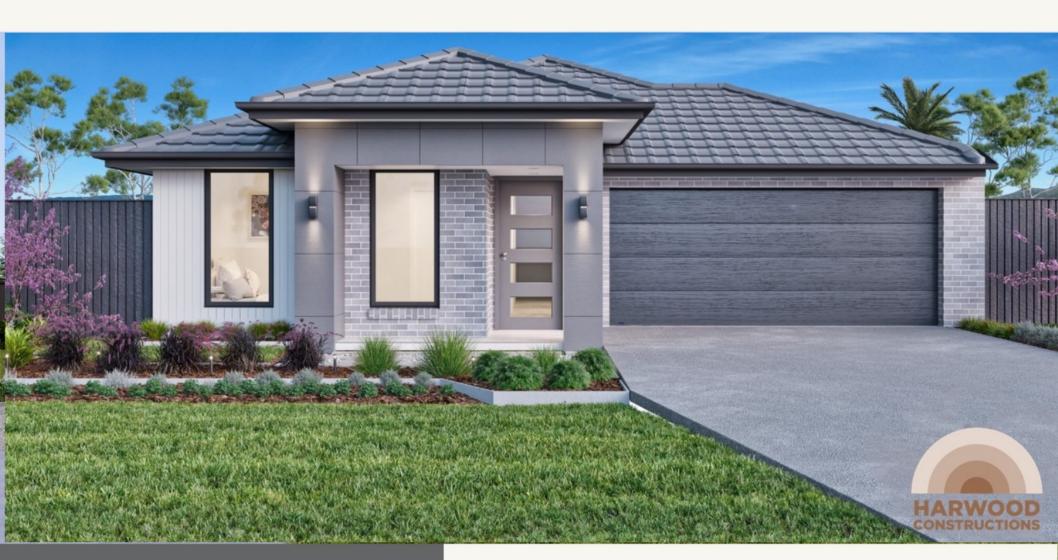

## LOT 515

House and Land Package \$615,500\*

## **EUCALYPTUS**

4 **2** 2 **2** 210.88m<sup>2</sup>

## **Home Inclusions**

- Lifestyle Range
- 900mm Appliances\*
- 40mm Stone benchtop throughout
- Modern Facade
- H class Slab
- Ducted heating
- Garage Panel lift door
- 7 Star Energy Rating
- Tiled Shower bases
- 2580 Ceilling height
- LED Downlights
- Feature Front Entry Door
- And much more...