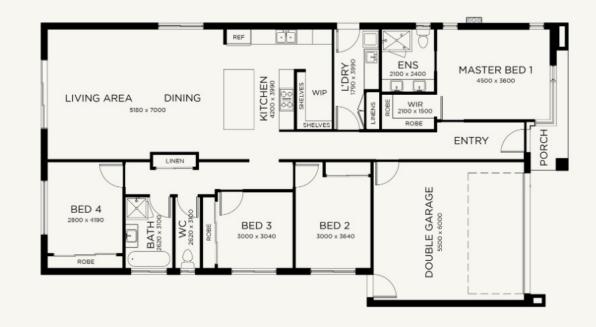

## **EUCALYPTUS**

4 **2** 2 **2** 210.88m<sup>2</sup>

## Lot Specifications

Lot Width: 23.3mm Lot Length: 25.1mm Lot Size: 357m<sup>2</sup>