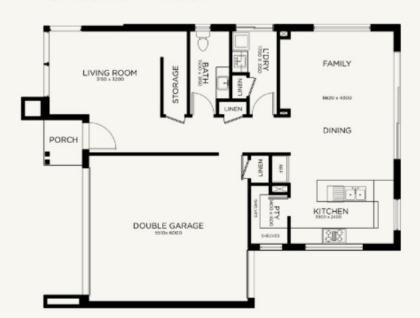

# LOT 234

House and Land Package \$755,500\*

## **JADE**

4 **2** 2 **3** 317m<sup>2</sup>



### Lot Specifications

Lot Width: 12.5m Lot Length: 26m Lot Size: 353m<sup>2</sup>

### **Home Inclusions (cbc)**

- 900mm Appliances\*
- 40mm Stone benchtop throughout
- Modern Facade
- H class Slab
- Ducted heating
- Garage Panel lift door
- 7 Star Energy Rating
- Tiled Shower bases
- 2580 Ceilling height
- LED Downlights
- Feature Front Entry Door
- And much more...



#### Ground Floor



#### 1st Floor



Pricing excludes land stamp duty, legal fees, and additional costs. Approval is subject to developer and council review. Details and designs may change without notice. Copyright Harwood Group © 2023.

CONTACT OUR HEAD OF NEW HOMES John Perrone 0476 981 713 1800 013 013 info@harwoodgroup.au

7/50 Aitken Street, Gisborne, www.harwoodgroup.au