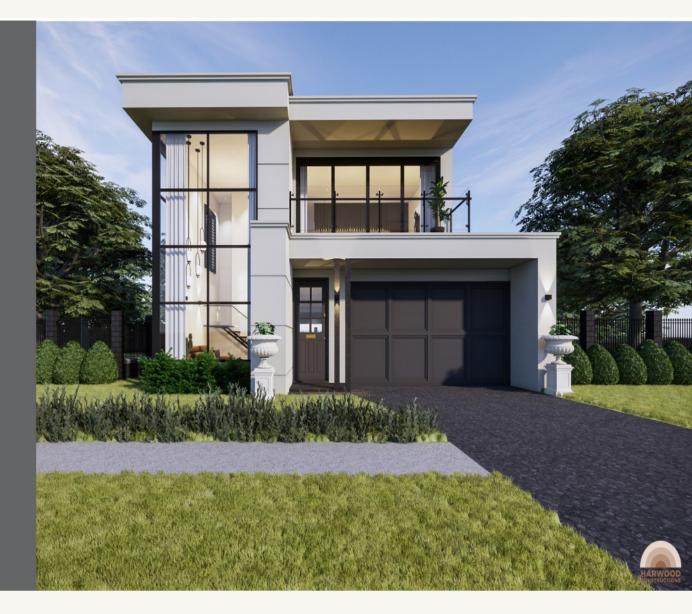

## **JADE**

4 **2** 2 **3** 317m<sup>2</sup>

### **Home Inclusions (cbc)**

- 900mm Appliances\*
- 40mm Stone benchtop throughout
- Modern Facade
- H class Slab
- Ducted heating
- Garage Panel lift door
- 7 Star Energy Rating
- Tiled Shower bases
- 2580 Ceilling height
- LED Downlights
- Feature Front Entry Door
- And much more...