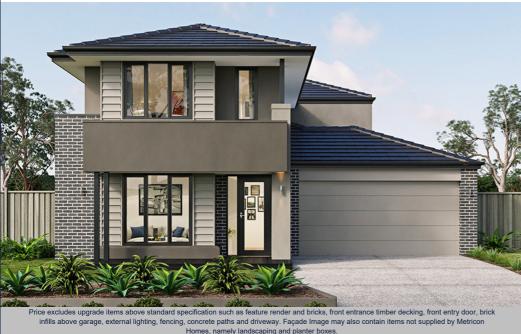

## **MERRICKS 27A** (LIMITED EDITION) ALPINE FACADE

**BLOCK SIZE: 317m2** 

## **FIXED PRICE PACKAGE INCLUDES:**

The Merricks 27A (LIMITED EDITION) with Alpine facade built to our industry leading base specifications, plus:

- 7 star energy rating
- Fixed site costs (no more to pay)
- Quality tiles to bathrooms, ensuite and laundry
- Tiled shower base
- Chrome hand and slide shower rail
- Stylish stainless steel appliances
- Garage door remote control
- Aluminium double glazed windows
- Eaves to façade
- Ducted gas heating
- Lifetime Structural Guarantee#