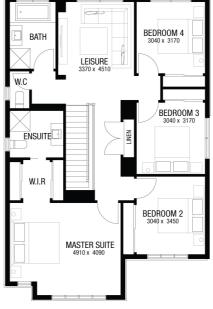

## **MERRICKS 27A** (LIMITED EDITION) ALPINE FACADE

**BLOCK SIZE: 317m2** 

## **FIXED PRICE PACKAGE INCLUDES:**

The Merricks 27A (LIMITED EDITION) with Alpine facade built to our industry leading base specifications, plus:

- 7 star energy rating
- Fixed site costs (no more to pay)
- Quality tiles to bathrooms, ensuite and laundry
- Tiled shower base
- Chrome hand and slide shower rail
- Stylish stainless steel appliances
- Garage door remote control
- Aluminium double glazed windows
- Eaves to façade
- Ducted gas heating
- Lifetime Structural Guarantee#