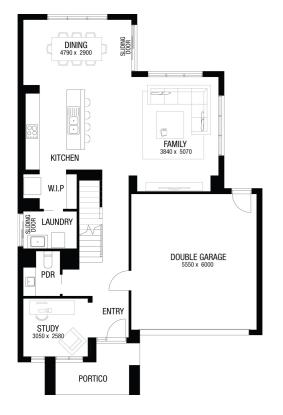

## **MERRICKS 27A** (LIMITED EDITION) ALPINE FACADE

**BLOCK SIZE: 317m2** 

## **FIXED PRICE PACKAGE INCLUDES:**

The Merricks 27A (LIMITED EDITION) with Alpine facade built to our industry leading base specifications, plus:

- 7 star energy rating
- Fixed site costs (no more to pay)
- Quality tiles to bathrooms, ensuite and laundry
- Tiled shower base
- Chrome hand and slide shower rail
- Stylish stainless steel appliances
- Garage door remote control
- Aluminium double glazed windows
- Eaves to façade
- Ducted gas heating
- Lifetime Structural Guarantee#