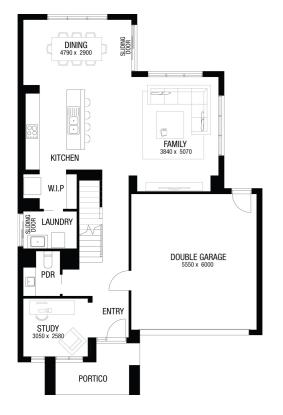

## metricon

**FIXED PRICE\*** 

\$830,400

Titled Land

The Patch

Lot 211 Noir Road, Wollert 3750

**MERRICKS 27A** 

**ASPIRE FACADE** 

**BLOCK SIZE: 353m2** 

infills above garage, external lighting, fencing, concrete paths and driveway. Façade Image may also contain items not supplied by Metricon

Homes, namely landscaping and planter boxes.

## FIXED PRICE PACKAGE INCLUDES:

The Merricks 27A with Aspire facade built to our industry leading base specifications, plus:

- 7 star energy rating
- Fixed site costs (no more to pay)
- Quality tiles to bathrooms, ensuite and laundry
- Tiled shower base
- Chrome hand and slide shower rail
- Stylish stainless steel appliances
- Garage door remote control
- Aluminium double glazed windows
- · Eaves to façade
- · Ducted gas heating
- Lifetime Structural Guarantee#