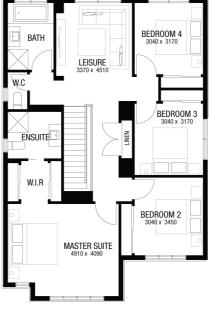

## metricon

**FIXED PRICE\*** 

\$830,400

Titled Land

The Patch

Lot 211 Noir Road, Wollert 3750

**MERRICKS 27A** 

**ASPIRE FACADE** 

**BLOCK SIZE: 353m2** 

infills above garage, external lighting, fencing, concrete paths and driveway. Façade Image may also contain items not supplied by Metricon

Homes, namely landscaping and planter boxes.

## FIXED PRICE PACKAGE INCLUDES:

The Merricks 27A with Aspire facade built to our industry leading base specifications, plus:

- 7 star energy rating
- Fixed site costs (no more to pay)
- Quality tiles to bathrooms, ensuite and laundry
- Tiled shower base
- Chrome hand and slide shower rail
- Stylish stainless steel appliances
- Garage door remote control
- Aluminium double glazed windows
- · Eaves to façade
- · Ducted gas heating
- Lifetime Structural Guarantee#