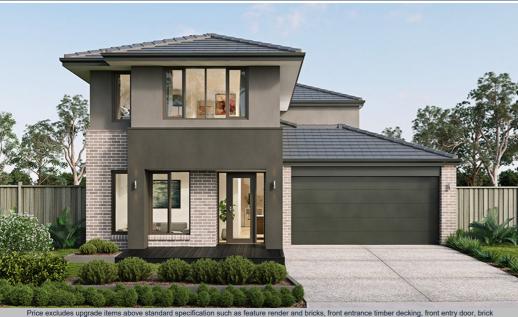

## metricon

**FIXED PRICE\*** 

\$830,400

Titled Land

The Patch

Lot 211 Noir Road, Wollert 3750

**MERRICKS 27A** 

**ASPIRE FACADE** 

**BLOCK SIZE: 353m2** 

infills above garage, external lighting, fencing, concrete paths and driveway. Façade Image may also contain items not supplied by Metricon

Homes, namely landscaping and planter boxes.

## FIXED PRICE PACKAGE INCLUDES:

The Merricks 27A with Aspire facade built to our industry leading base specifications, plus:

- 7 star energy rating
- Fixed site costs (no more to pay)
- Quality tiles to bathrooms, ensuite and laundry
- Tiled shower base
- Chrome hand and slide shower rail
- Stylish stainless steel appliances
- Garage door remote control
- Aluminium double glazed windows
- · Eaves to façade
- · Ducted gas heating
- Lifetime Structural Guarantee#