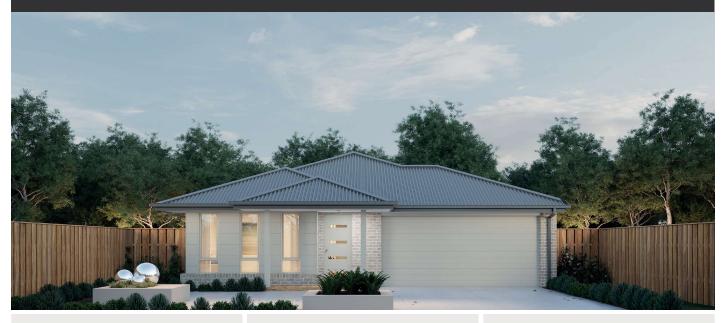

## House & Land Package

Lot 211 Noir Road WOLLERT Title expected Titled

Latitude 15

\$631,036

7 STAR **ENERGY RATED**  2590mm **CEILINGS** 

**FLOORING THROUGHOUT** 

House Size

**House Dimensions** 11,1m W x 15,63m L 15.78sq

**Block Size** 290,64m<sup>2</sup>

Lot Size 11,2m W x 25,95m L

2

## Inclusions

- · Fixed site costs
- · Developers guidelines
- · Choice of included facades
- · 7 Star energy efficiency rating to all orientations
- · 3.0kw solar PV system and Inverter
- · Tiled shower bases
- · Colorbond Roof Included
- Choice of Laminate or Tiled flooring to Entry, Kitchen, Family and Meals. Carpet to the remaining areas
- · 600mm Technika oven and cooktop
- 20mm Quantum Zero Benchtops to Kitchen