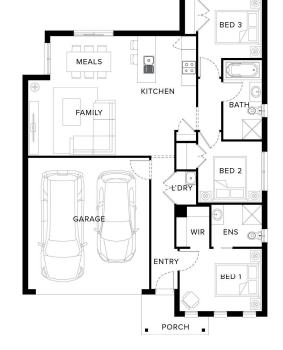

## House & Land Package

Lot 211 Noir Road WOLLERT Title expected Titled

Latitude 15

\$631,036

7 STAR **ENERGY RATED**  2590mm **CEILINGS** 

**FLOORING THROUGHOUT** 

House Size

**House Dimensions** 11,1m W x 15,63m L 15.78sq

**Block Size** 290,64m<sup>2</sup>

Lot Size 11,2m W x 25,95m L

2