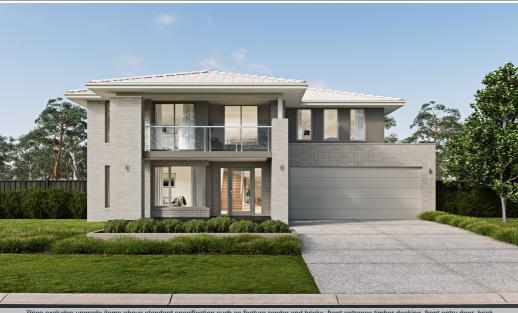

**FIXED PRICE\*** 

\$1,042,910

Titled Land

The Patch

Lot 201 Bodycoats Road, Wollert

RIVA 44

**ISLA FACADE** 

**BLOCK SIZE: 447m2** 