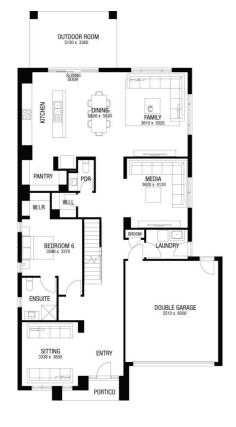

**FIXED PRICE\*** 

\$1,042,910

Titled Land

The Patch

Lot 201 Bodycoats Road, Wollert

RIVA 44

**ISLA FACADE** 

**BLOCK SIZE: 447m2** 

## FIXED PRICE PACKAGE INCLUDES:

The Riva 44 with Isla facade built to our industry leading base specifications, plus:

- 7 star energy rating
- Fixed site costs (no more to pay)
- Quality tiles to bathrooms, ensuite and laundry
- Tiled shower base
- Chrome hand and slide shower rail
- · Stylish stainless steel appliances
- Garage door remote control
- Aluminium double glazed windows
- · Eaves to façade
- · Ducted gas heating
- Lifetime Structural Guarantee#