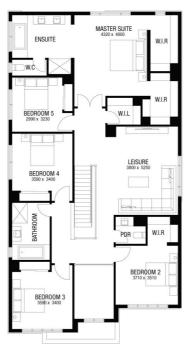

**FIXED PRICE\*** 

\$1,042,910

Titled Land

The Patch

Lot 201 Bodycoats Road, Wollert

RIVA 44

**ISLA FACADE** 

**BLOCK SIZE: 447m2** 

## FIXED PRICE PACKAGE INCLUDES:

The Riva 44 with Isla facade built to our industry leading base specifications, plus:

- 7 star energy rating
- Fixed site costs (no more to pay)
- Quality tiles to bathrooms, ensuite and laundry
- Tiled shower base
- Chrome hand and slide shower rail
- · Stylish stainless steel appliances
- Garage door remote control
- Aluminium double glazed windows
- · Eaves to façade
- · Ducted gas heating
- Lifetime Structural Guarantee#