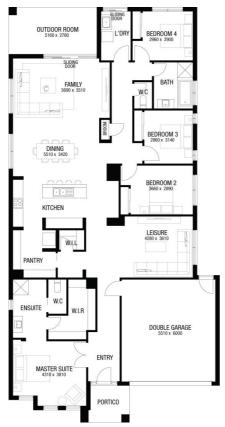

**FIXED PRICE\*** 

\$839,480

Titled Land

The Patch

Lot 201 Bodycoats Road, Wollert

ATESSA 28

**ASPIRE FACADE** 

**BLOCK SIZE: 447m2** 

## **FIXED PRICE PACKAGE INCLUDES:**

The Atessa 28 with Aspire facade built to our industry leading base specifications, plus:

- 7 star energy rating
- Fixed site costs (no more to pay)
- Quality tiles to bathrooms, ensuite and laundry
- Tiled shower base
- Chrome hand and slide shower rail
- Stylish stainless steel appliances
- Garage door remote control
- Aluminium double glazed windows
- Eaves to façade
- Ducted gas heating
- Lifetime Structural Guarantee#