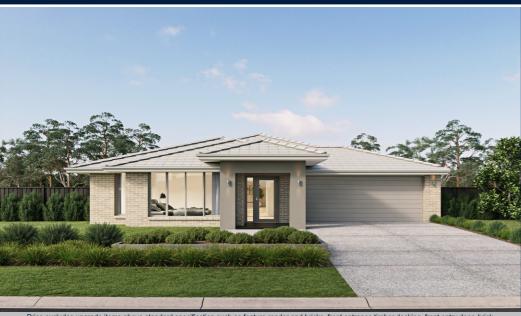

**FIXED PRICE\*** 

\$839,480

Titled Land

The Patch

Lot 201 Bodycoats Road, Wollert

ATESSA 28

**ASPIRE FACADE** 

**BLOCK SIZE: 447m2** 

## **FIXED PRICE PACKAGE INCLUDES:**

The Atessa 28 with Aspire facade built to our industry leading base specifications, plus:

- 7 star energy rating
- Fixed site costs (no more to pay)
- Quality tiles to bathrooms, ensuite and laundry
- Tiled shower base
- Chrome hand and slide shower rail
- Stylish stainless steel appliances
- Garage door remote control
- Aluminium double glazed windows
- Eaves to façade
- Ducted gas heating
- Lifetime Structural Guarantee#