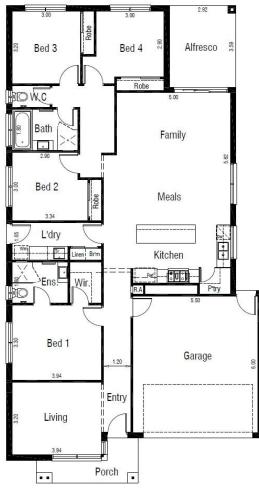

## DAYMAN 23 TITLE: TITLED LAND



Images for illustration purposes only and may include examples of upgrade options along with landscaping, binds and décorlight fittings. Site costs need to be confirmed with Central Property Sales Representative if they are fixed or an alowance has been made. Design guidelines are included however subject to developer's final approval. Pricing may vary subject to land availability.

# \$716,195 SITE COSTS & TURN KEY 10K LESS WITH FHOG

#### Lot 323 Lavender Street, WOLLERT

350m²

4 2 2 **H** 

#### HOUSE & LAND PACKAGE INCLUDES:

- ALL DESIGN GUIDELINES
- CHOICE OF FACADE'S
- 2590 HIGH CEILINGS
- FRONT & REAR LANDSCAPING
- FENCES, BLINDS & LETTERBOX
- 900MM APPLIANCES
- 20MM STONE KIT, ENSUITE & BATHROOM
- HEATING AND COOLING
- COLOURED CONCRETE DRIVEWAYS & PATH
- PLUS MUCH MORE!

Bing