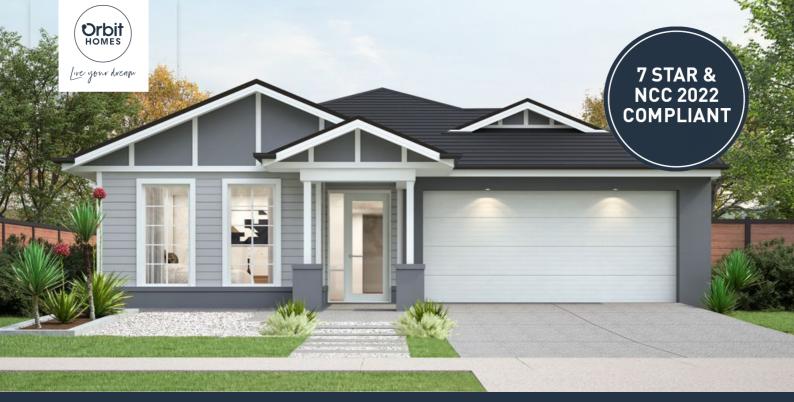

## CAULFIELD 23A NEWPORT

## Lot 323 Lavender Street Wollert (The Patch Estate)

## \$739,459

### Single Storey Inclusions

- ✓ 12-month maintenance period
- Fixed Price Site Costs, Developer & Council Requirements
- ✓ Double Glazed Windows & Doors
- ✓ 2550mm High Ceilings Throughout
- ✓ Downlights Throughout
- ✓ Quality Floor Coverings throughout
- ✓ Concrete Driveway & Porch (to. 35sqm)
- ✓ SMEG 900mm appliances & Dishwasher
- ✓ Solar PV System