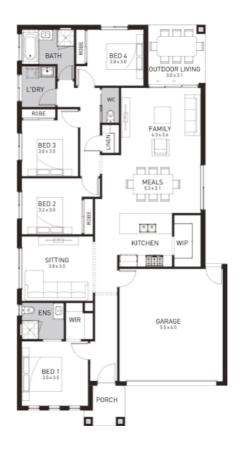

### Single Storey Inclusions

- ✓ 12-month maintenance period
- Fixed Price Site Costs, Developer & Council Requirements
- ✓ Double Glazed Windows & Doors
- ✓ 2550mm High Ceilings Throughout
- ✓ Downlights Throughout
- ✓ Quality Floor Coverings throughout
- ✓ Concrete Driveway & Porch (to. 35sqm)
- ✓ SMEG 900mm appliances & Dishwasher
- ✓ Solar PV System

₽

209sqm

350sqm