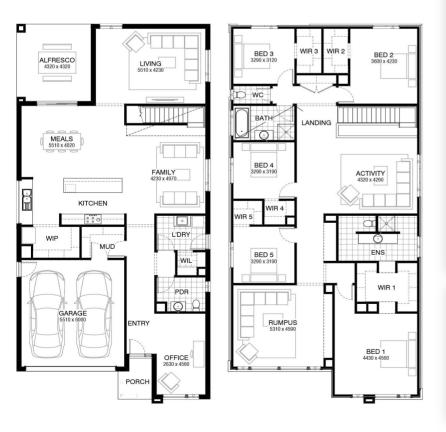

from \$907,955



Home size : 43.79 SQ

△5 →3 ⇔2 ■ 407 som

## Lot 665 Scarlet Parkway, Wollert (The Patch)

- Site Costs Including Rock Assurance
- Council and Developer Requirements
- 12 Month Price Freeze With Option To
- Quality Assured With Our 30-Year
- Multiple Floorplan Options Available
- Choice of Facade



## Raj Sharma

0458 792 074

Rai.Sharma@burbank.com.au www.burbank.com.au

'Images are for illustrative purposes only and may include upgrade items, fixtures, finishes available at an additional cost. Burbank does not supply items such as furniture, landscaping, fencing and external lighting. Any prices listed do not include the supply of these items. Packages are subject to availability and to the subject to developer's design review panel and council's finish approval. Package price exclude