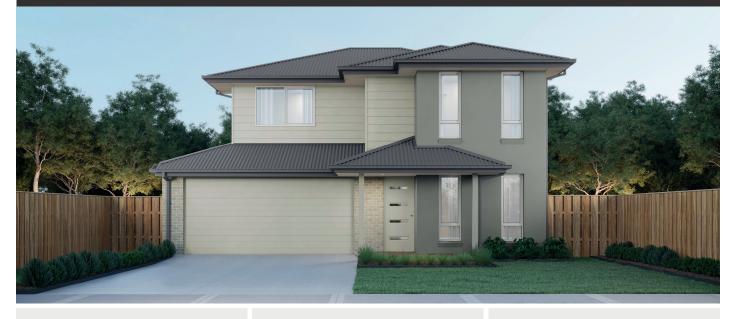

## House & Land Package

Villa 21 ( SIMPLICITY

Lot 234 Azure Road WOLLERT

Title expected Titled

\$695,841

**7 STAR** ENERGY RATED

2590mm CEILINGS FLOORING THROUGHOUT

House Size

21.93sq

House Dimensions 10.55m W x 14.21m L Block Size 317m<sup>2</sup> Lot Size 13.62m W x 23m L