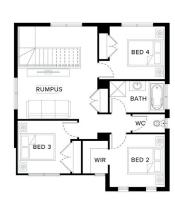

## House & Land Package

Villa 21 ( SIMPLICITY

Lot 234 Azure Road WOLLERT

Title expected Titled

\$695,841

**7 STAR** ENERGY RATED

2590mm CEILINGS FLOORING THROUGHOUT

House Size

21.93sq

House Dimensions 10.55m W x 14.21m L Block Size 317m<sup>2</sup> Lot Size 13.62m W x 23m L