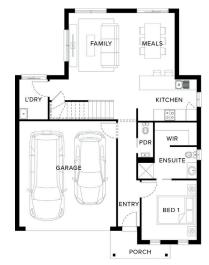

21.93sq

House Dimensions 10.55m W x 14.21m L Block Size 317m<sup>2</sup> Lot Size 13.62m W x 23m L