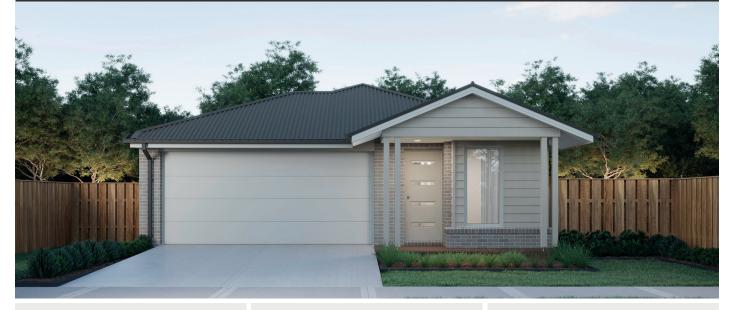

## House & Land Package

Lot 940 Edgars Road WOLLERT Title expected December 2025 Mosman 18 (BRIDGEWATER)

From \$685,546

2590mm

**CEILINGS** 

### 7 STAR ENERGY RATED

House Size

House Dimensions 9.1m W x 20.8m L

Block Size

**Lot Size** 10.56m W x 31.17m L

> VIEW MORE PACKAGES

|   |   | ÷ | \$ |
|---|---|---|----|
| 3 | 1 | 2 | 2  |

FLOORING