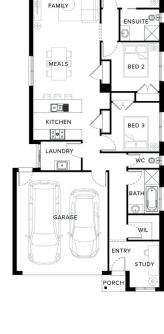

## House & Land Package

Lot 940 Edgars Road WOLLERT Title expected December 2025 Mosman 18 (BRIDGEWATER)

From \$685,546

2590mm

**CEILINGS** 

### 7 STAR ENERGY RATED

House Size

House Dimensions 9.1m W x 20.8m L

Block Size

**Lot Size** 10.56m W x 31.17m L

> VIEW MORE PACKAGES

|   |   | ÷ | \$ |
|---|---|---|----|
| 3 | 1 | 2 | 2  |

FLOORING