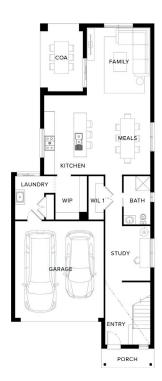

**House Dimensions** 8.87m W x 21.34m L **Block Size** 333m<sup>2</sup>

Lot Size 10.56m W x 31.17m L