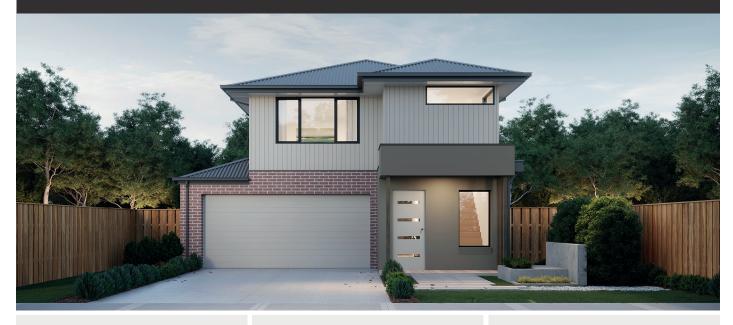

## House & Land Package

Lot 940 Edgars Road WOLLERT Title expected December 2025 Mayfield 31 (BRIDGEWATER)

\$853,728

7 STAR **ENERGY RATED**  2590mm **CEILINGS** 

**FLOORING THROUGHOUT** 

House Size

31.28sq

## Inclusions

- Fixed site costs
- · Developers guidelines
- · Choice of Included Facades
- · 7 Star energy efficiency rating to all orientations
- · Up to 5.0kw solar PV system and Inverter
- · 2590mm ceilings to ground floor
- · Downlights to Entry, Kitchen, Family and Meals
- Choice of Laminate or Tiled flooring to Entry, Kitchen, Family and Meals. Carpet to the remaining areas
- · 900mm Upright Stainless Steel oven and cooktop
- 20mm Quantum Zero Benchtops to Kitchen, Ensuite, Bathroom and Powder Room