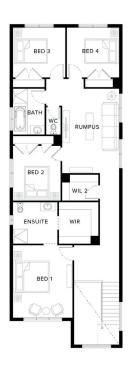

## House & Land Package

Lot 940 Edgars Road WOLLERT Title expected December 2025 Mayfield 31 (BRIDGEWATER)

\$853,728

7 STAR **ENERGY RATED**  2590mm **CEILINGS** 

**FLOORING THROUGHOUT** 

House Size

31.28sq

**House Dimensions** 8.87m W x 21.34m L **Block Size** 333m<sup>2</sup>

Lot Size 10.56m W x 31.17m L