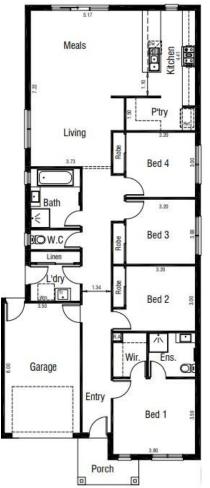

\$699,800 SITE COSTS & FULL TURNKEY

4 BEDROOM HOME FOR LESS THAN \$700K!

Lot 940 Edgars Road, WOLLERT

333m<sup>2</sup> ↔ 4 2 1