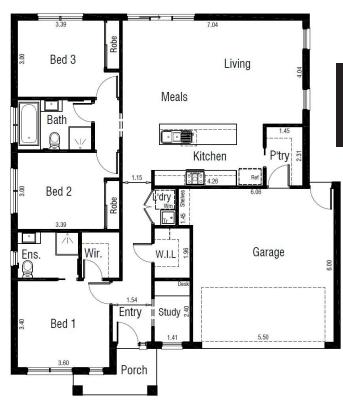

#### Lot 401 Teagreen Street, WOLLERT

383m²

→ <u>3 2 2</u> → <u>▲</u> <del>→</del>