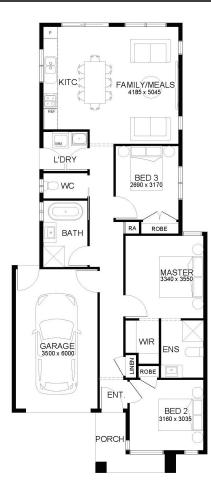

WOLLERT

# SHERRIDON HOMES<sup>®</sup>



SIMP

HOUSE & LAND PACKAGE \$629,892 first home owners \$619,892



Lot 940 The Patch, WOLLERT 3 - 2 - 1 - 1 - 1 -

## **NEWTON 130**

# **<b>EPATCH**

LOT SIZE 333 sqm HOUSE AREA 129.61 sqm

## Inclusions

- Fixed Site Costs Including Rock Removal
- 7-star energy rated home
- Double-glazed awning windows and sliding doors to single-storey homes (where required)
- Double-glazed awning windows and sliding doors to double-storey homes throughout
- Colour on concrete driveway (up to 36m2)
- Letterbox
- 3.5kw split system to living area
- 2590mm high ceilings throughout (ground floor of double storey homes only)
- Block out roller blinds throughout including 2 standard sliding doors
- Omega 60cm dishwasher ODW700X
- 20mm Caesarstone benchtop throughout (kitchen, bathroom & ensuite only)
- Downlights throughout

### For more information contact Frank Mushtaq