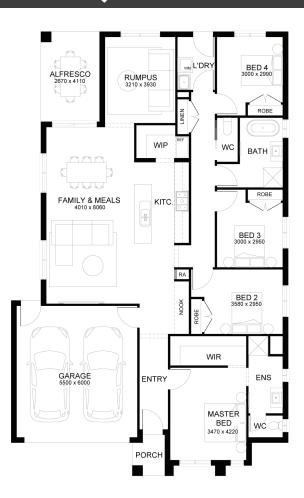

## **NEWLIVING**

## SHERRIDON HOMES®

A HIGHER STANDARD



**HOUSE & LAND PACKAGE** 

\$850,006\*

Lot 923 The Patch, WOLLERT



## **EDEN 226**

**EPATCH** 

LOT SIZE 512 sqm HOUSE AREA 226.31 sqm

## **Inclusions**

- Fixed Site Costs Including Rock Removal
- 7-star energy rated homes
- Double-glazed awning windows and sliding doors to single-storey homes (where required)
- Double-glazed awning windows and sliding doors to double-storey homes throughout
- 40mm edge category 1 stone bench top
- · 1500mm freestanding bath
- Brickwork above all elevations including windows, external doors and over garage with face brick.
- · Evaporative cooling throughout
- 900mm appliances
- Tiled shower bases
- · Colour on concrete driveway (up to 35m2)
- · Overhead cupboards to kitchen

For more information contact Frank Mushtaq on 0432 905 897

\*Fixed Price Current As Of 22/08/2024. Fixed Pricing Is Based On Developer Engineer