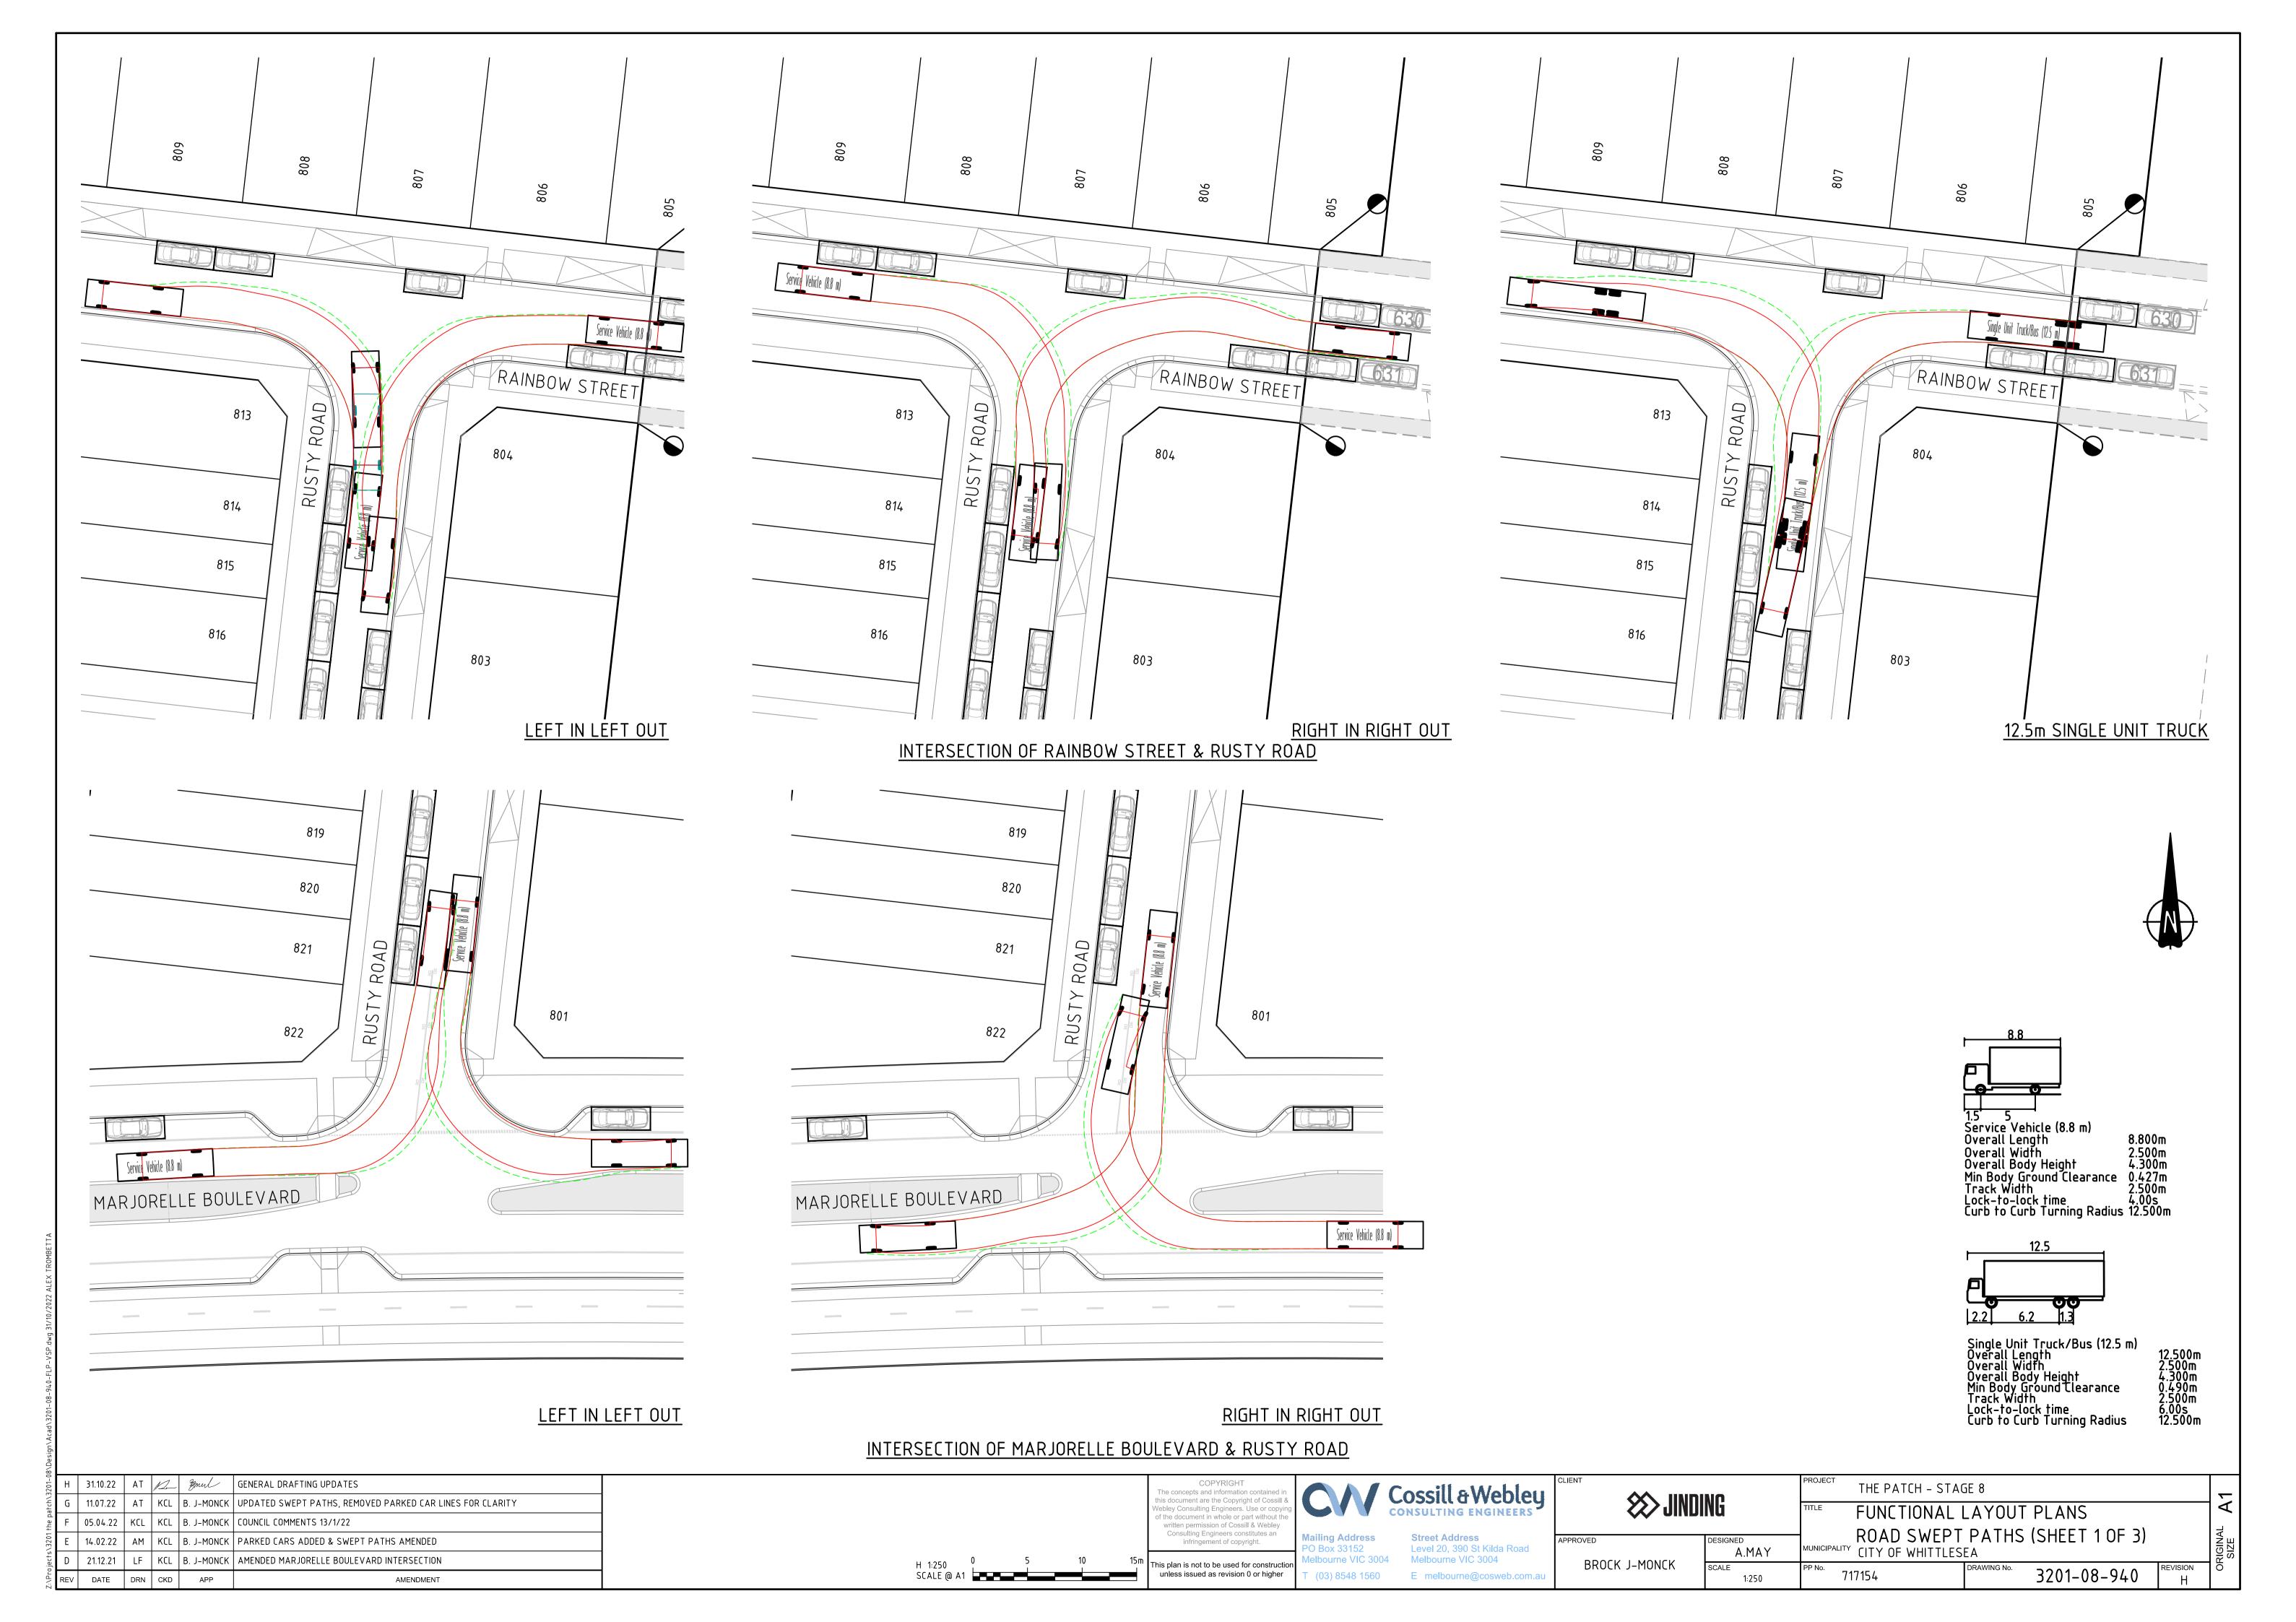

## FUNCTIONAL LAYOUT PLANS JINDING DEVELOPMENTS

| SHEET LIST TABLE |                                       |  |  |  |
|------------------|---------------------------------------|--|--|--|
| SHEET NUMBER     | DESCRIPTION                           |  |  |  |
| 3201-08-900      | TITLE SHEET                           |  |  |  |
| 3201-08-910      | FUNCTIONAL LAYOUT PLAN                |  |  |  |
| 3201-08-920      | PARKING PLAN                          |  |  |  |
| 3201-08-930      | TYPICAL CROSS SECTIONS (SHEET 1 OF 2) |  |  |  |
| 3201-08-931      | TYPICAL CROSS SECTIONS (SHEET 2 OF 2) |  |  |  |
| 3201-08-940      | ROAD SWEPT PATHS (SHEET 1 OF 3)       |  |  |  |
| 3201-08-941      | ROAD SWEPT PATHS (SHEET 2 OF 3)       |  |  |  |
| 3201-08-942      | ROAD SWEPT PATHS (SHEET 3 OF 3)       |  |  |  |