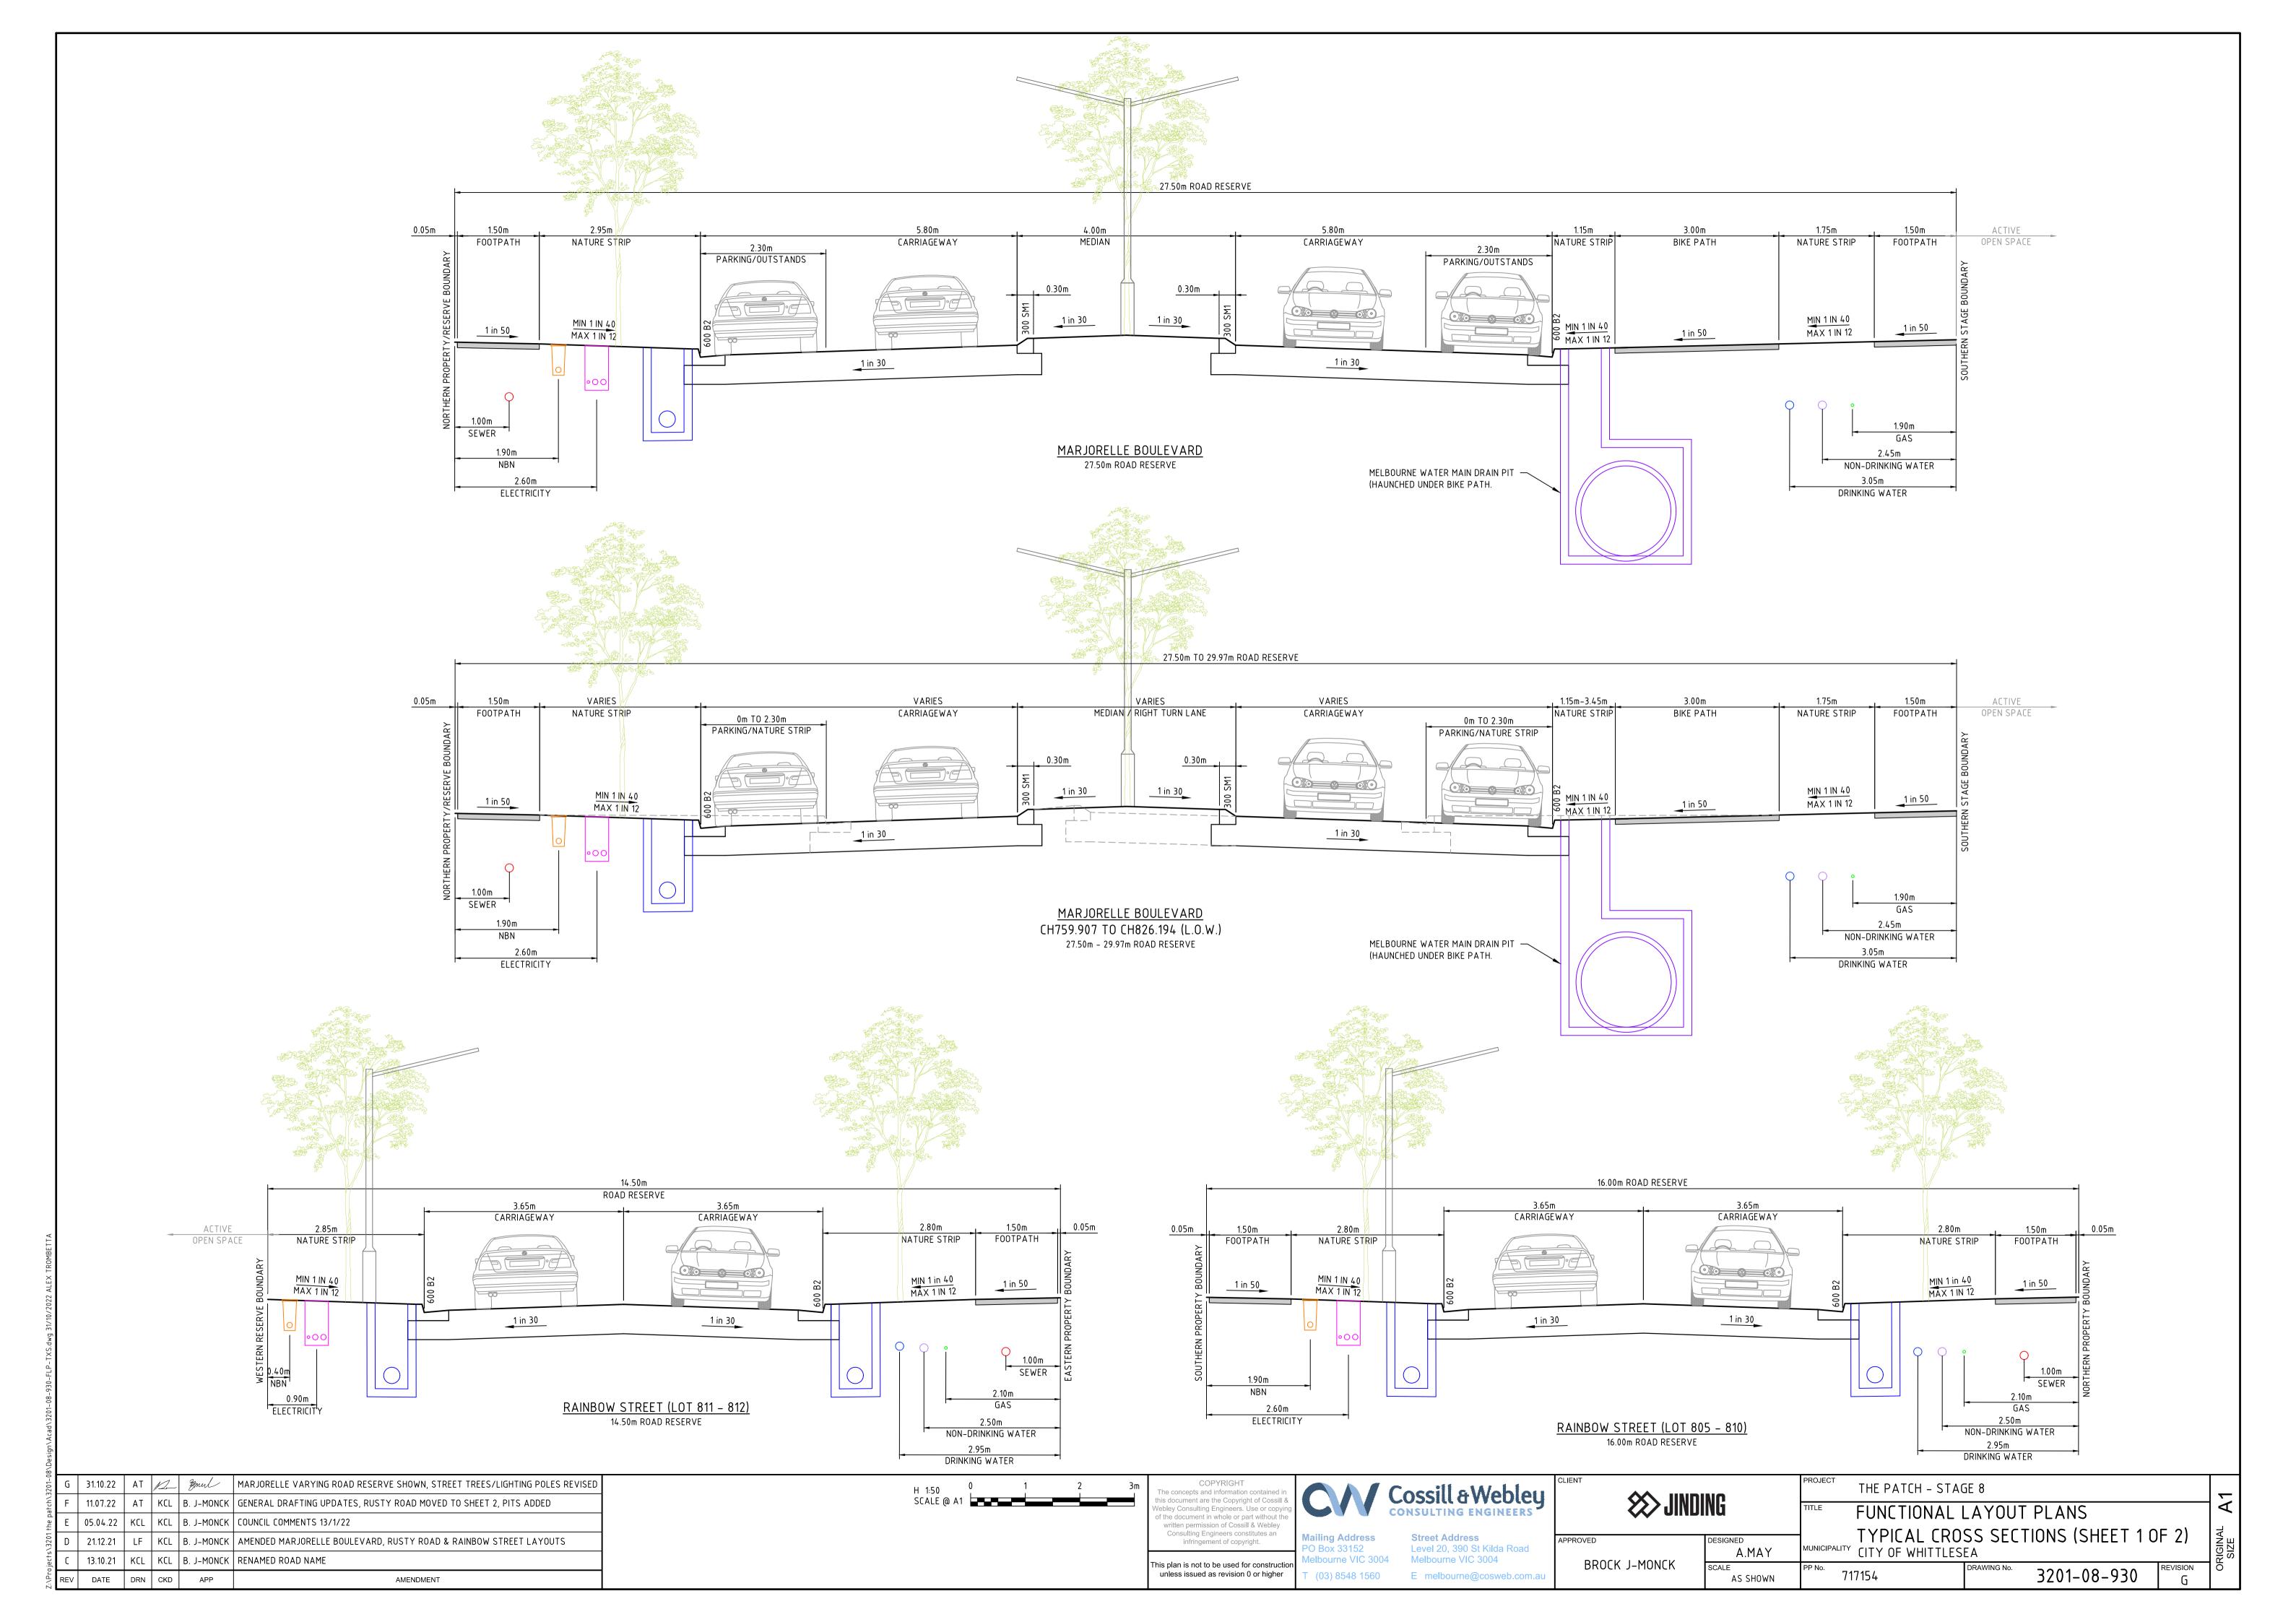

## THE PATCH STAGE 08

## FUNCTIONAL LAYOUT PLANS JINDING DEVELOPMENTS

| SHEET LIST TABLE |                                       |  |  |  |
|------------------|---------------------------------------|--|--|--|
| SHEET NUMBER     | DESCRIPTION                           |  |  |  |
| 3201-08-900      | TITLE SHEET                           |  |  |  |
| 3201-08-910      | FUNCTIONAL LAYOUT PLAN                |  |  |  |
| 3201-08-920      | PARKING PLAN                          |  |  |  |
| 3201-08-930      | TYPICAL CROSS SECTIONS (SHEET 1 OF 2) |  |  |  |
| 3201-08-931      | TYPICAL CROSS SECTIONS (SHEET 2 OF 2) |  |  |  |
| 3201-08-940      | ROAD SWEPT PATHS (SHEET 1 OF 3)       |  |  |  |
| 3201-08-941      | ROAD SWEPT PATHS (SHEET 2 OF 3)       |  |  |  |
| 3201-08-942      | ROAD SWEPT PATHS (SHEET 3 OF 3)       |  |  |  |