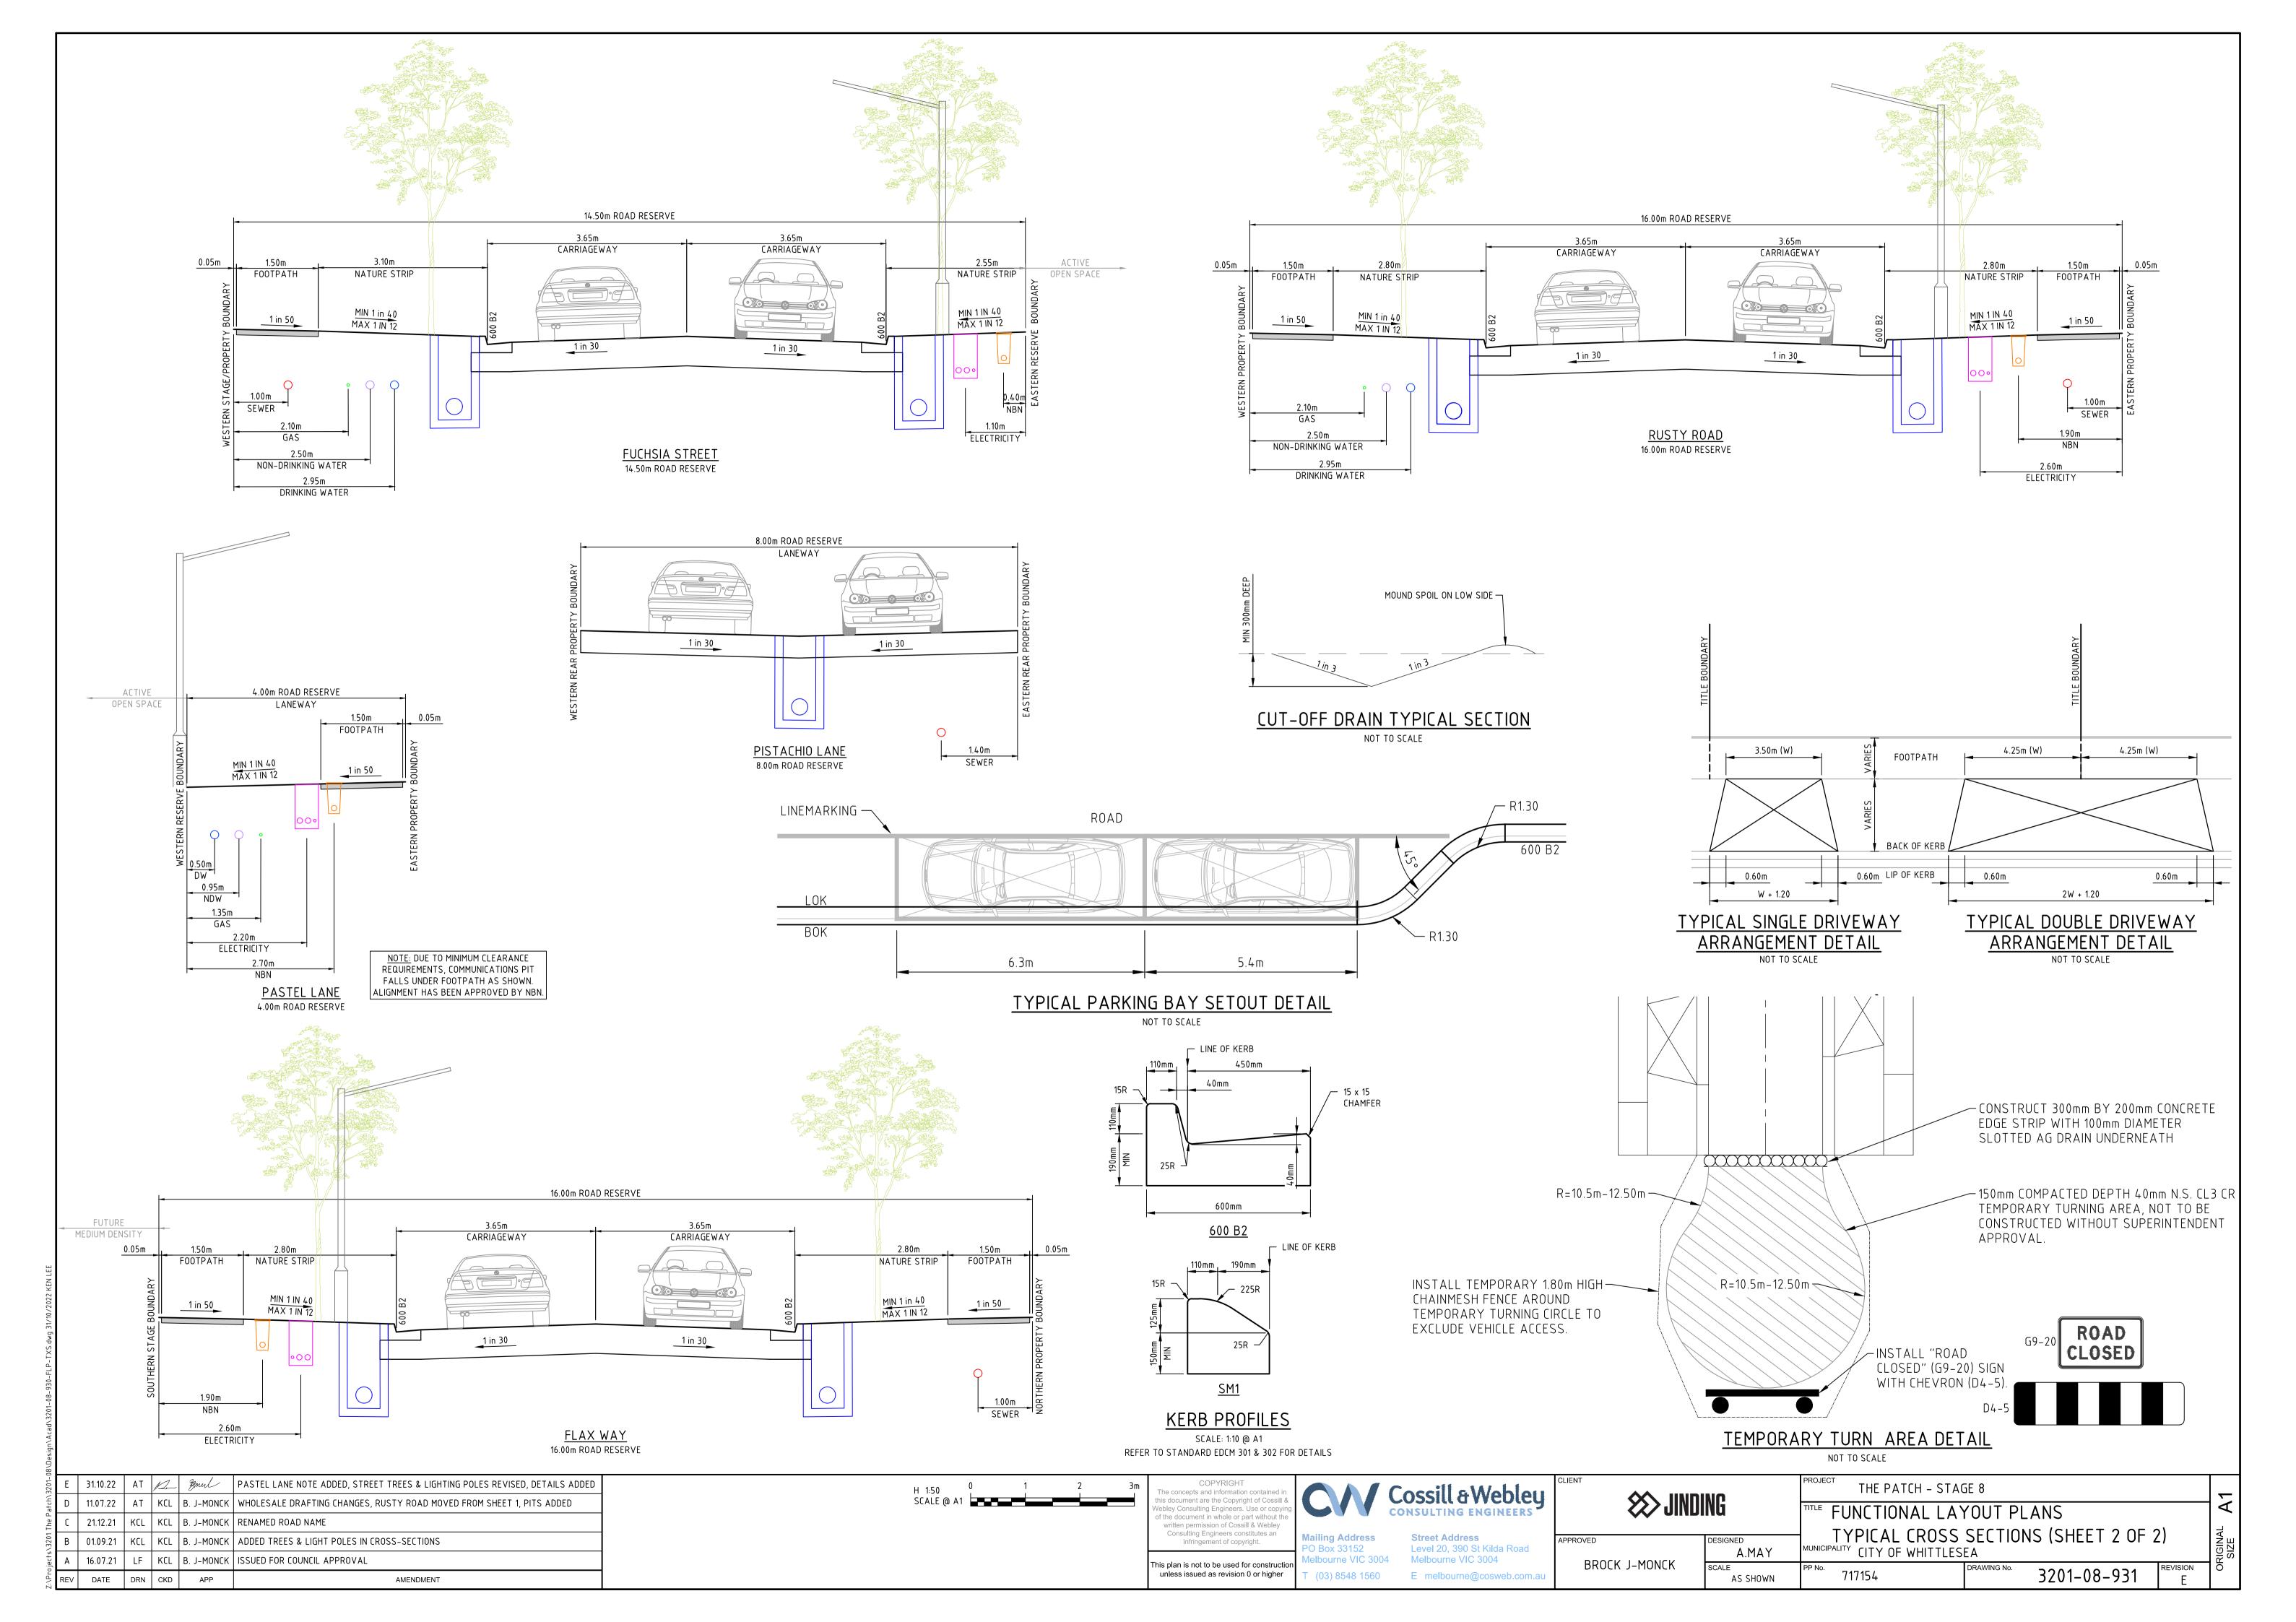

## FUNCTIONAL LAYOUT PLANS JINDING DEVELOPMENTS

| SHEET LIST TABLE |                                       |  |  |  |
|------------------|---------------------------------------|--|--|--|
| SHEET NUMBER     | DESCRIPTION                           |  |  |  |
| 3201-08-900      | TITLE SHEET                           |  |  |  |
| 3201-08-910      | FUNCTIONAL LAYOUT PLAN                |  |  |  |
| 3201-08-920      | PARKING PLAN                          |  |  |  |
| 3201-08-930      | TYPICAL CROSS SECTIONS (SHEET 1 OF 2) |  |  |  |
| 3201-08-931      | TYPICAL CROSS SECTIONS (SHEET 2 OF 2) |  |  |  |
| 3201-08-940      | ROAD SWEPT PATHS (SHEET 1 OF 3)       |  |  |  |
| 3201-08-941      | ROAD SWEPT PATHS (SHEET 2 OF 3)       |  |  |  |
| 3201-08-942      | ROAD SWEPT PATHS (SHEET 3 OF 3)       |  |  |  |