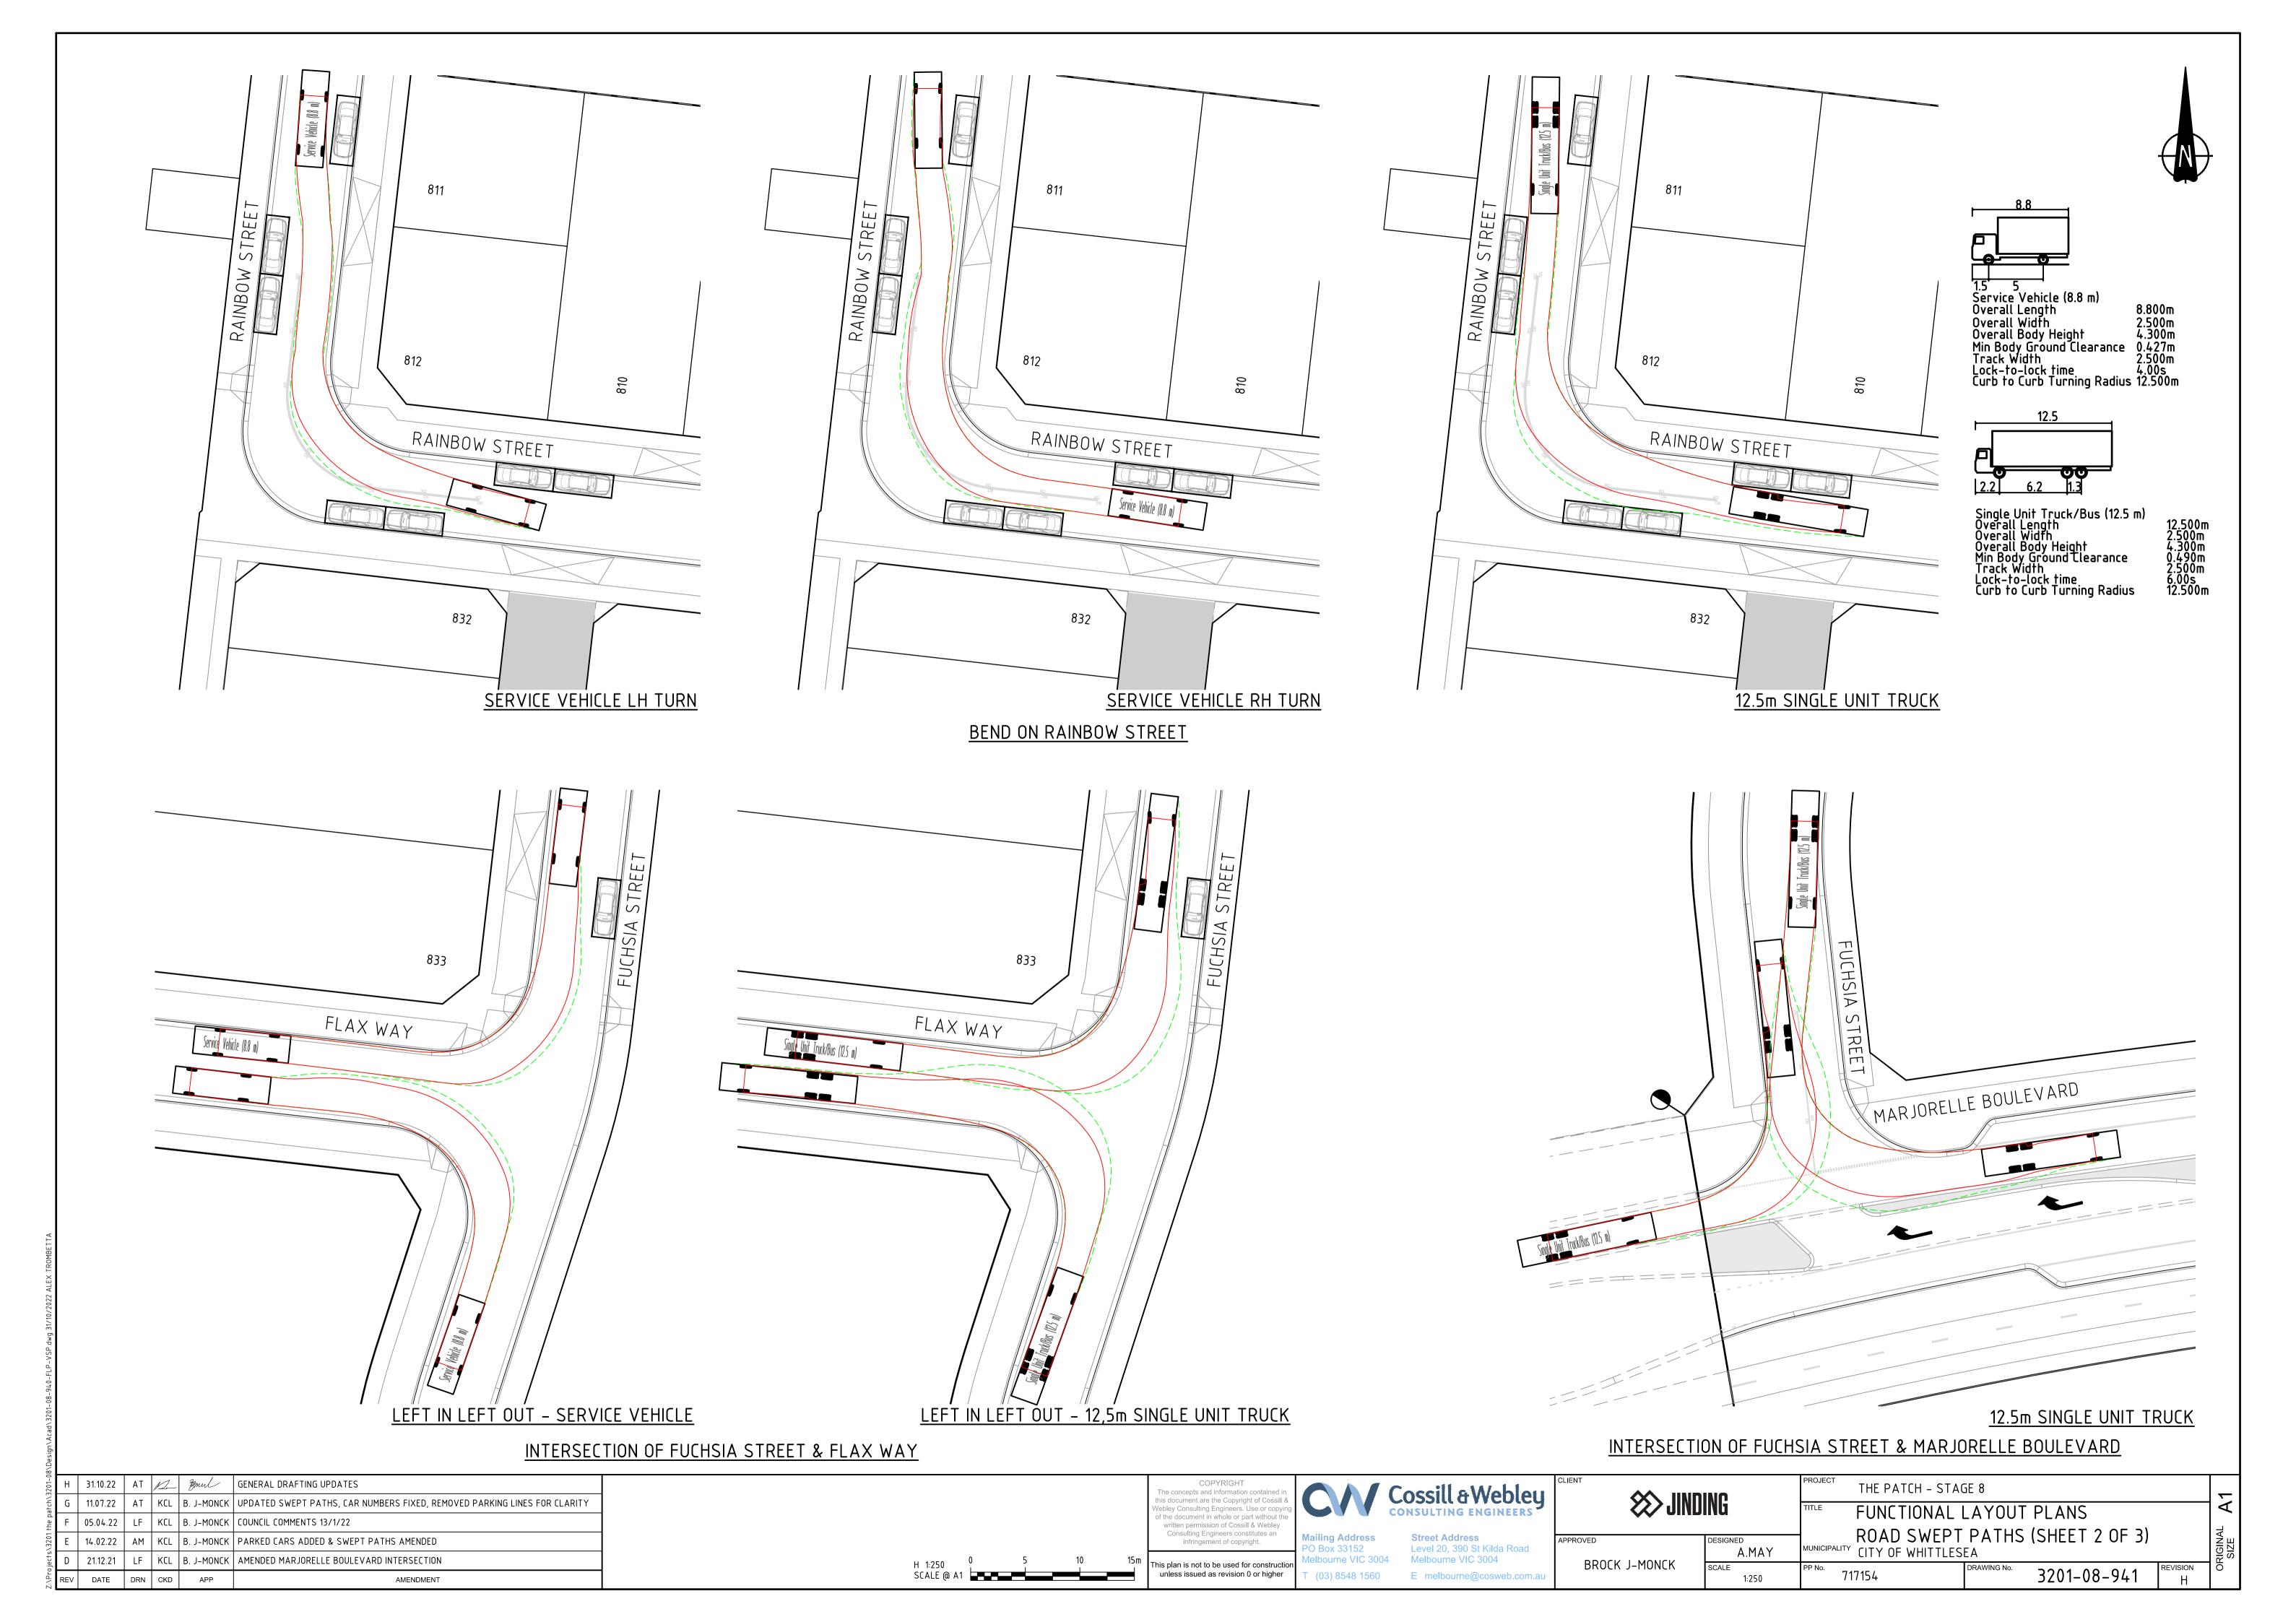

## FUNCTIONAL LAYOUT PLANS JINDING DEVELOPMENTS

| SHEET LIST TABLE |                                       |  |  |  |
|------------------|---------------------------------------|--|--|--|
| SHEET NUMBER     | DESCRIPTION                           |  |  |  |
| 3201-08-900      | TITLE SHEET                           |  |  |  |
| 3201-08-910      | FUNCTIONAL LAYOUT PLAN                |  |  |  |
| 3201-08-920      | PARKING PLAN                          |  |  |  |
| 3201-08-930      | TYPICAL CROSS SECTIONS (SHEET 1 OF 2) |  |  |  |
| 3201-08-931      | TYPICAL CROSS SECTIONS (SHEET 2 OF 2) |  |  |  |
| 3201-08-940      | ROAD SWEPT PATHS (SHEET 1 OF 3)       |  |  |  |
| 3201-08-941      | ROAD SWEPT PATHS (SHEET 2 OF 3)       |  |  |  |
| 3201-08-942      | ROAD SWEPT PATHS (SHEET 3 OF 3)       |  |  |  |