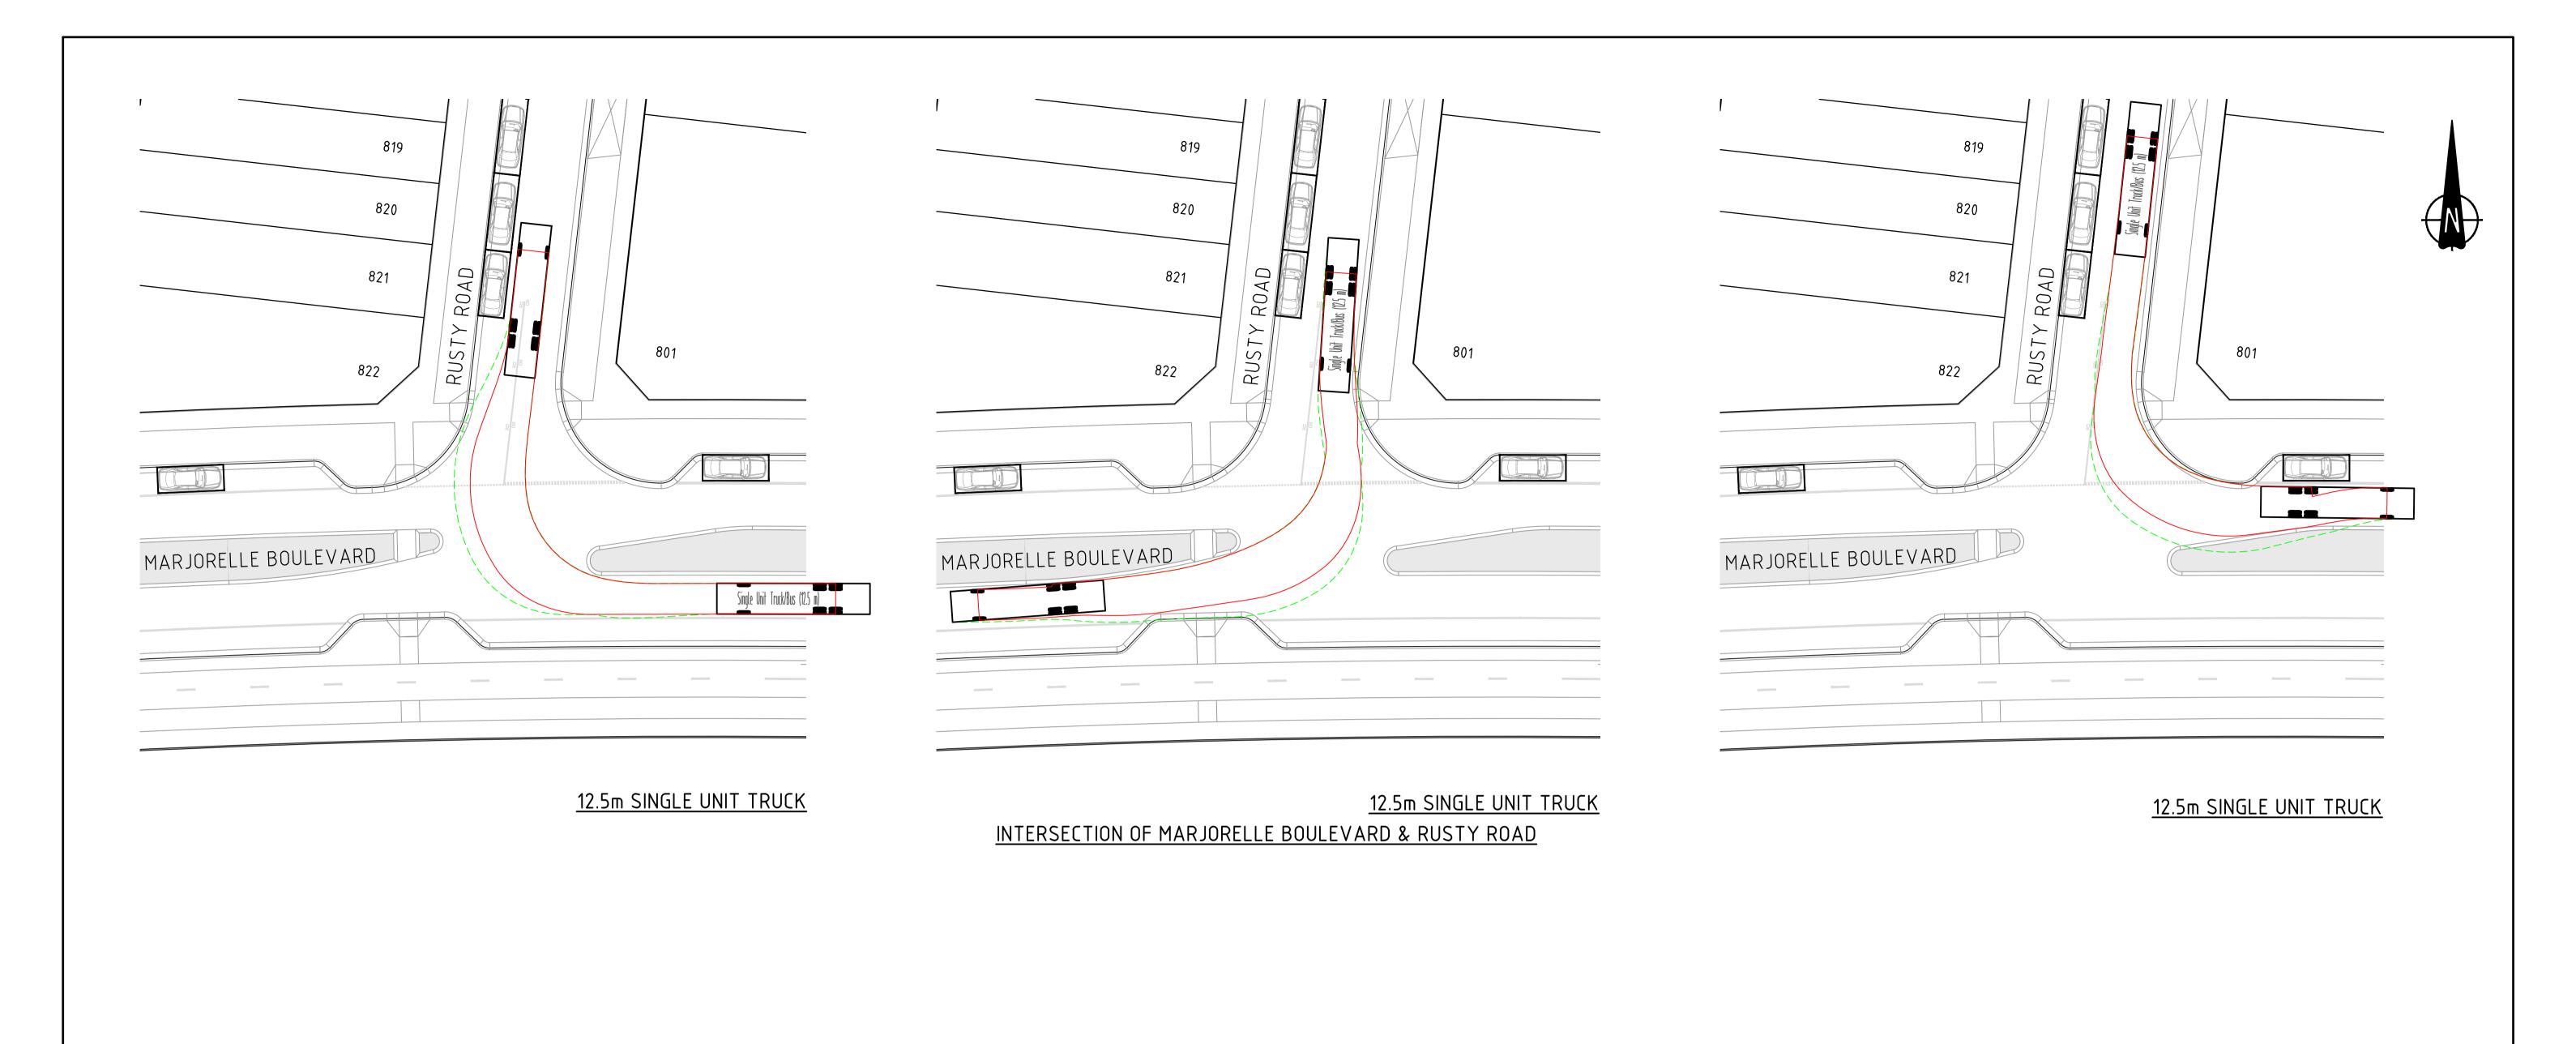

A.MAYBROCK J-MONCK SCALE

THE PATCH - STAGE 8 FUNCTIONAL LAYOUT PLANS ROAD SWEPT PATHS (SHEET 3 OF 3)

MUNICIPALITY CITY OF WHITTLESEA 3201-08-942 717154