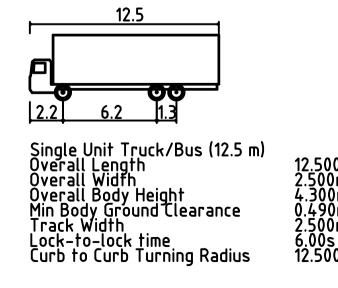

NCK | ISSUED FOR COUNCIL SUBMISSION             |   |
|     |          |     |     |            |                                           | ] |
|     |          |     |     |            |                                           | ] |
| REV | DATE     | DRN | CKD | APP        | AMENDMENT                                 |   |

infringement of copyright. This plan is not to be used for construction unless issued as revision 0 or higher

Cossill & Webley

Level 20, 390 St Kilda Road O Box 33152 Melbourne VIC 3004

| NT   | <b>⋙JINDI</b> | NG       |    |
|------|---------------|----------|----|
| OVED |               | DESIGNED |    |
|      |               |          | 1/ |

THE PATCH - STAGE 8 FUNCTIONAL LAYOUT PLANS TITLE SHEET MUNICIPALITY CITY OF WHITTLESEA 3201-08-900

















| 3201-       | В   | 31.10.22 | AT  | 12- | Breel      | GENERAL DRAFTING UPDATES                              |
|-------------|-----|----------|-----|-----|------------|-------------------------------------------------------|
| atch∖∃      | Α   | 11.07.22 | ΑТ  | KCL | B. J-MONCK | ADDED SWEPT PATHS AS PER COUNCIL COMMENTS ON 09.06.22 |
| the pa      |     |          |     |     |            |                                                       |
| ojects\3201 |     |          |     |     |            |                                                       |
|             |     |          |     |     |            |                                                       |
| Z:\Pro      | REV | DATE     | DRN | CKD | APP        | AMENDMENT                                             |