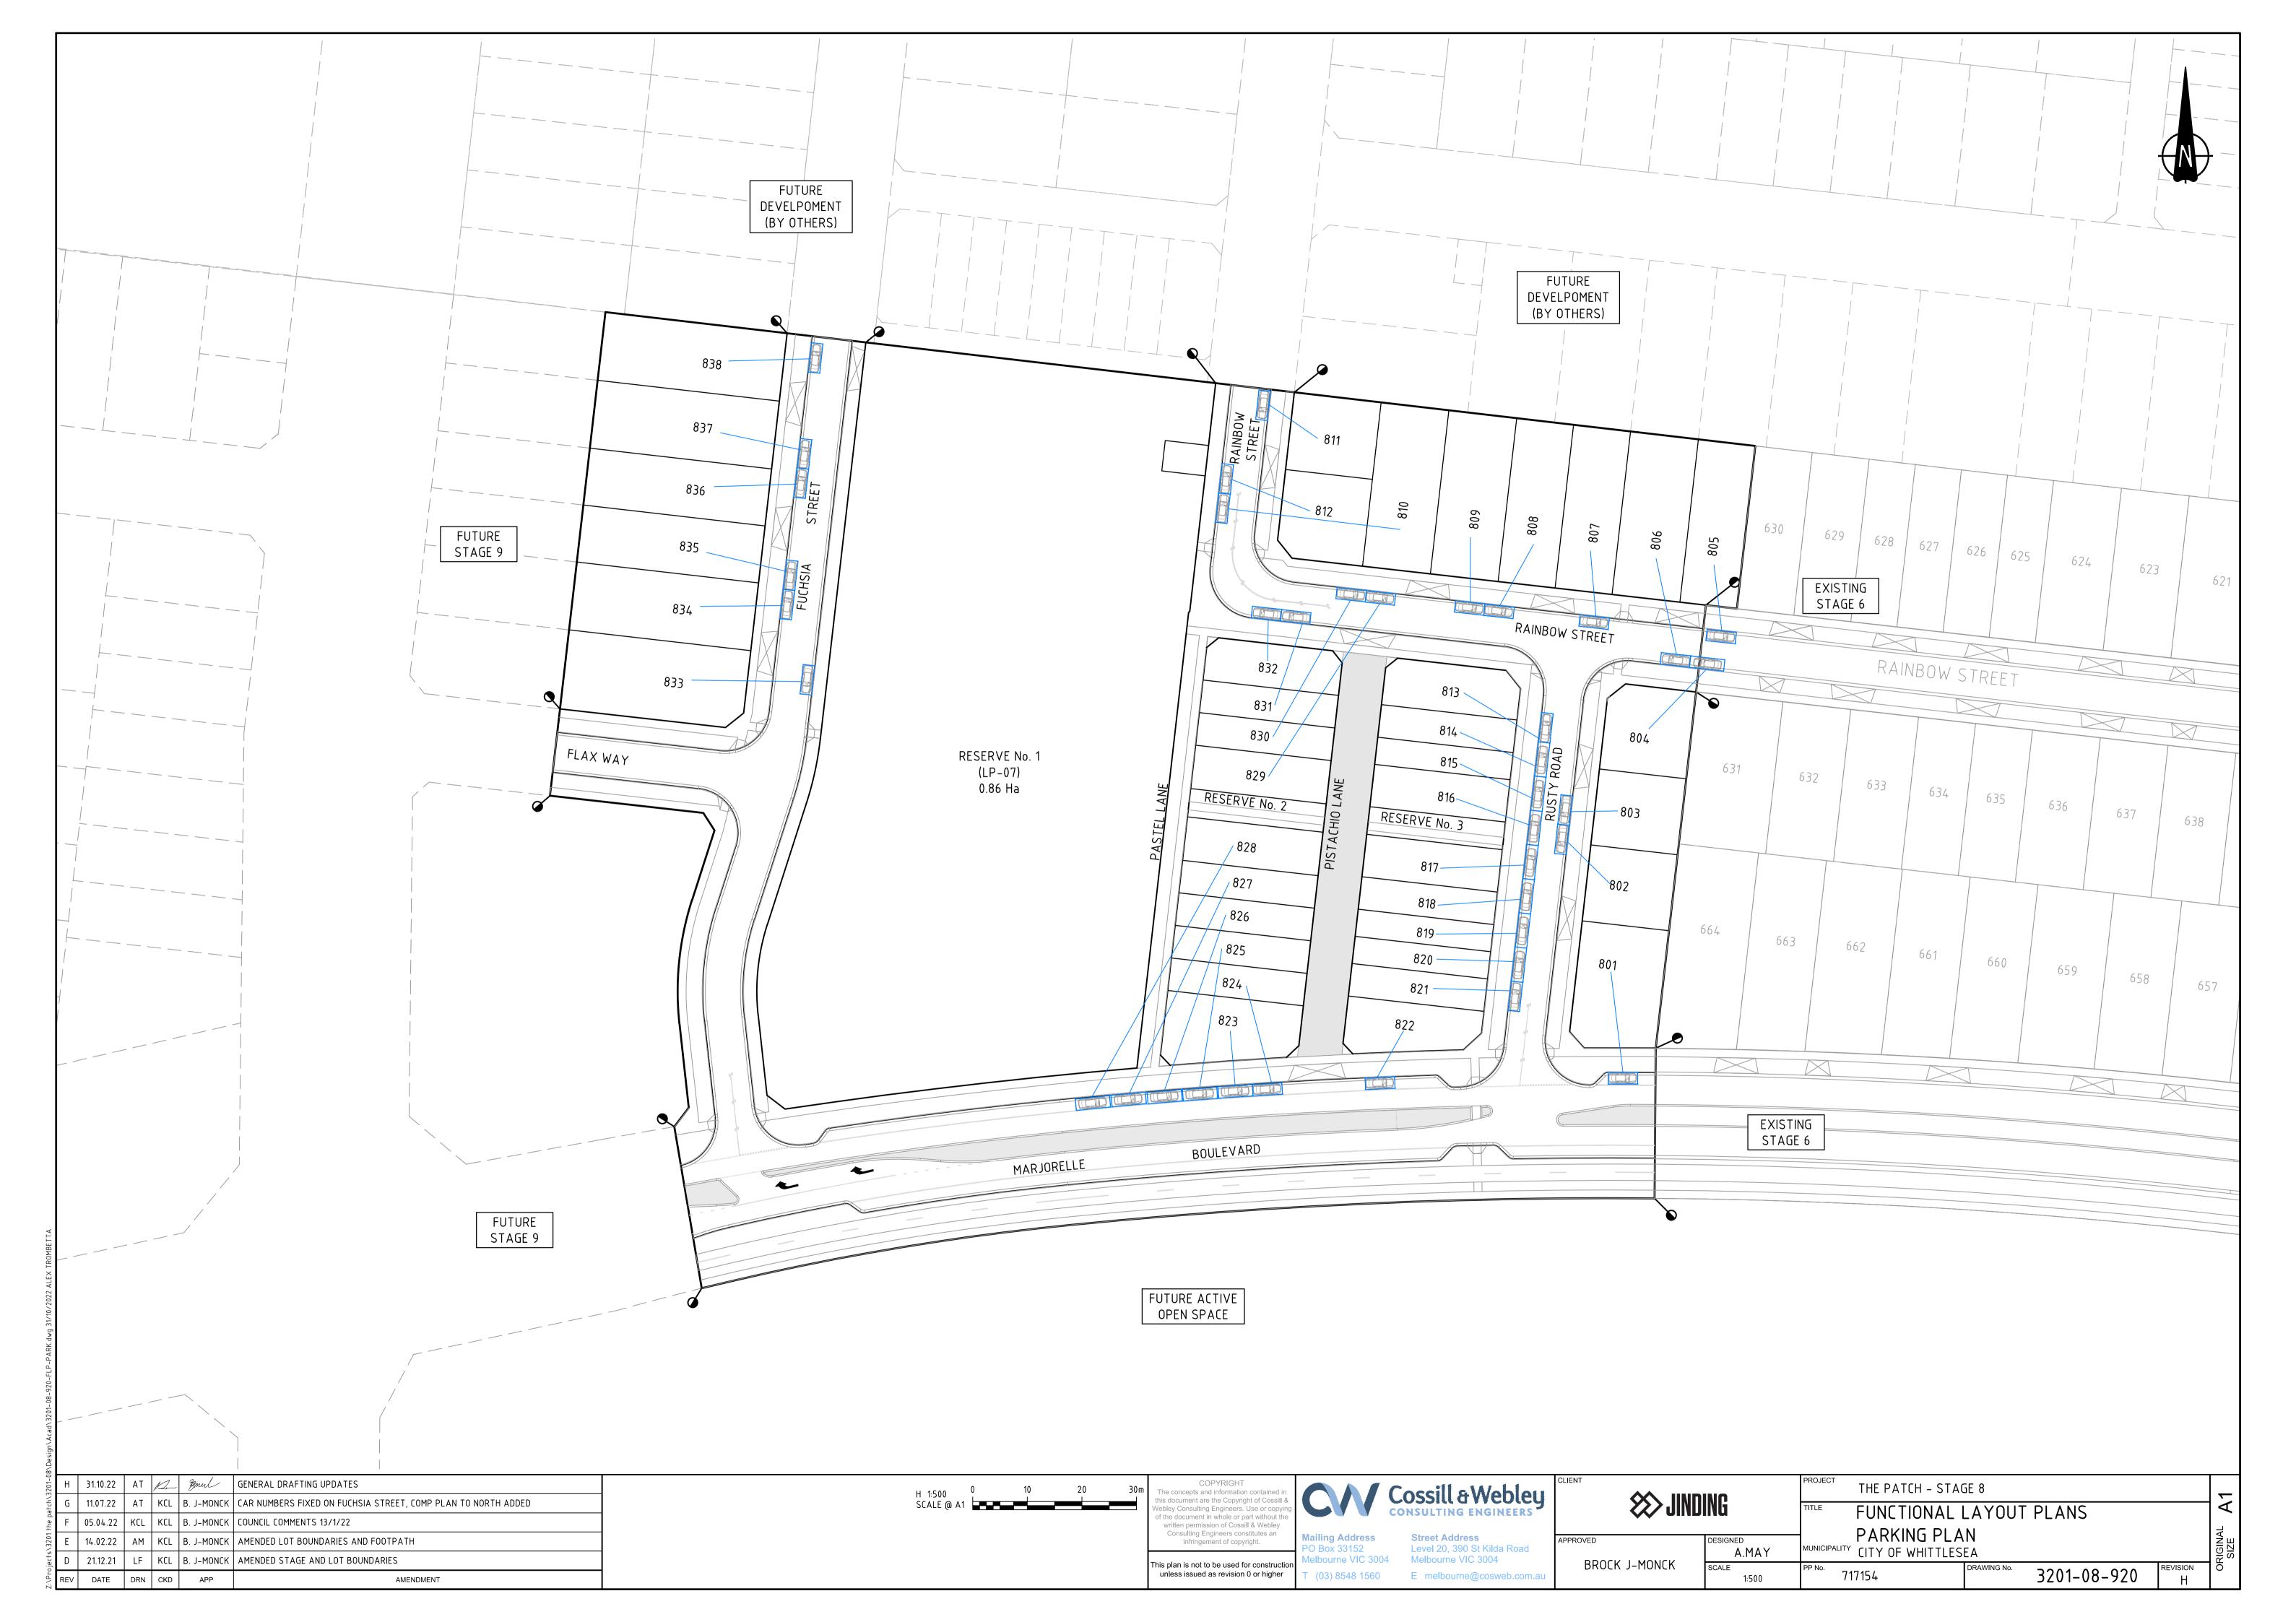

## THE PATCH STAGE 08

## FUNCTIONAL LAYOUT PLANS JINDING DEVELOPMENTS

| SHEET LIST TABLE |                                       |  |  |  |
|------------------|---------------------------------------|--|--|--|
| SHEET NUMBER     | DESCRIPTION                           |  |  |  |
| 3201-08-900      | TITLE SHEET                           |  |  |  |
| 3201-08-910      | FUNCTIONAL LAYOUT PLAN                |  |  |  |
| 3201-08-920      | PARKING PLAN                          |  |  |  |
| 3201-08-930      | TYPICAL CROSS SECTIONS (SHEET 1 OF 2) |  |  |  |
| 3201-08-931      | TYPICAL CROSS SECTIONS (SHEET 2 OF 2) |  |  |  |
| 3201-08-940      | ROAD SWEPT PATHS (SHEET 1 OF 3)       |  |  |  |
| 3201-08-941      | ROAD SWEPT PATHS (SHEET 2 OF 3)       |  |  |  |
| 3201-08-942      | ROAD SWEPT PATHS (SHEET 3 OF 3)       |  |  |  |