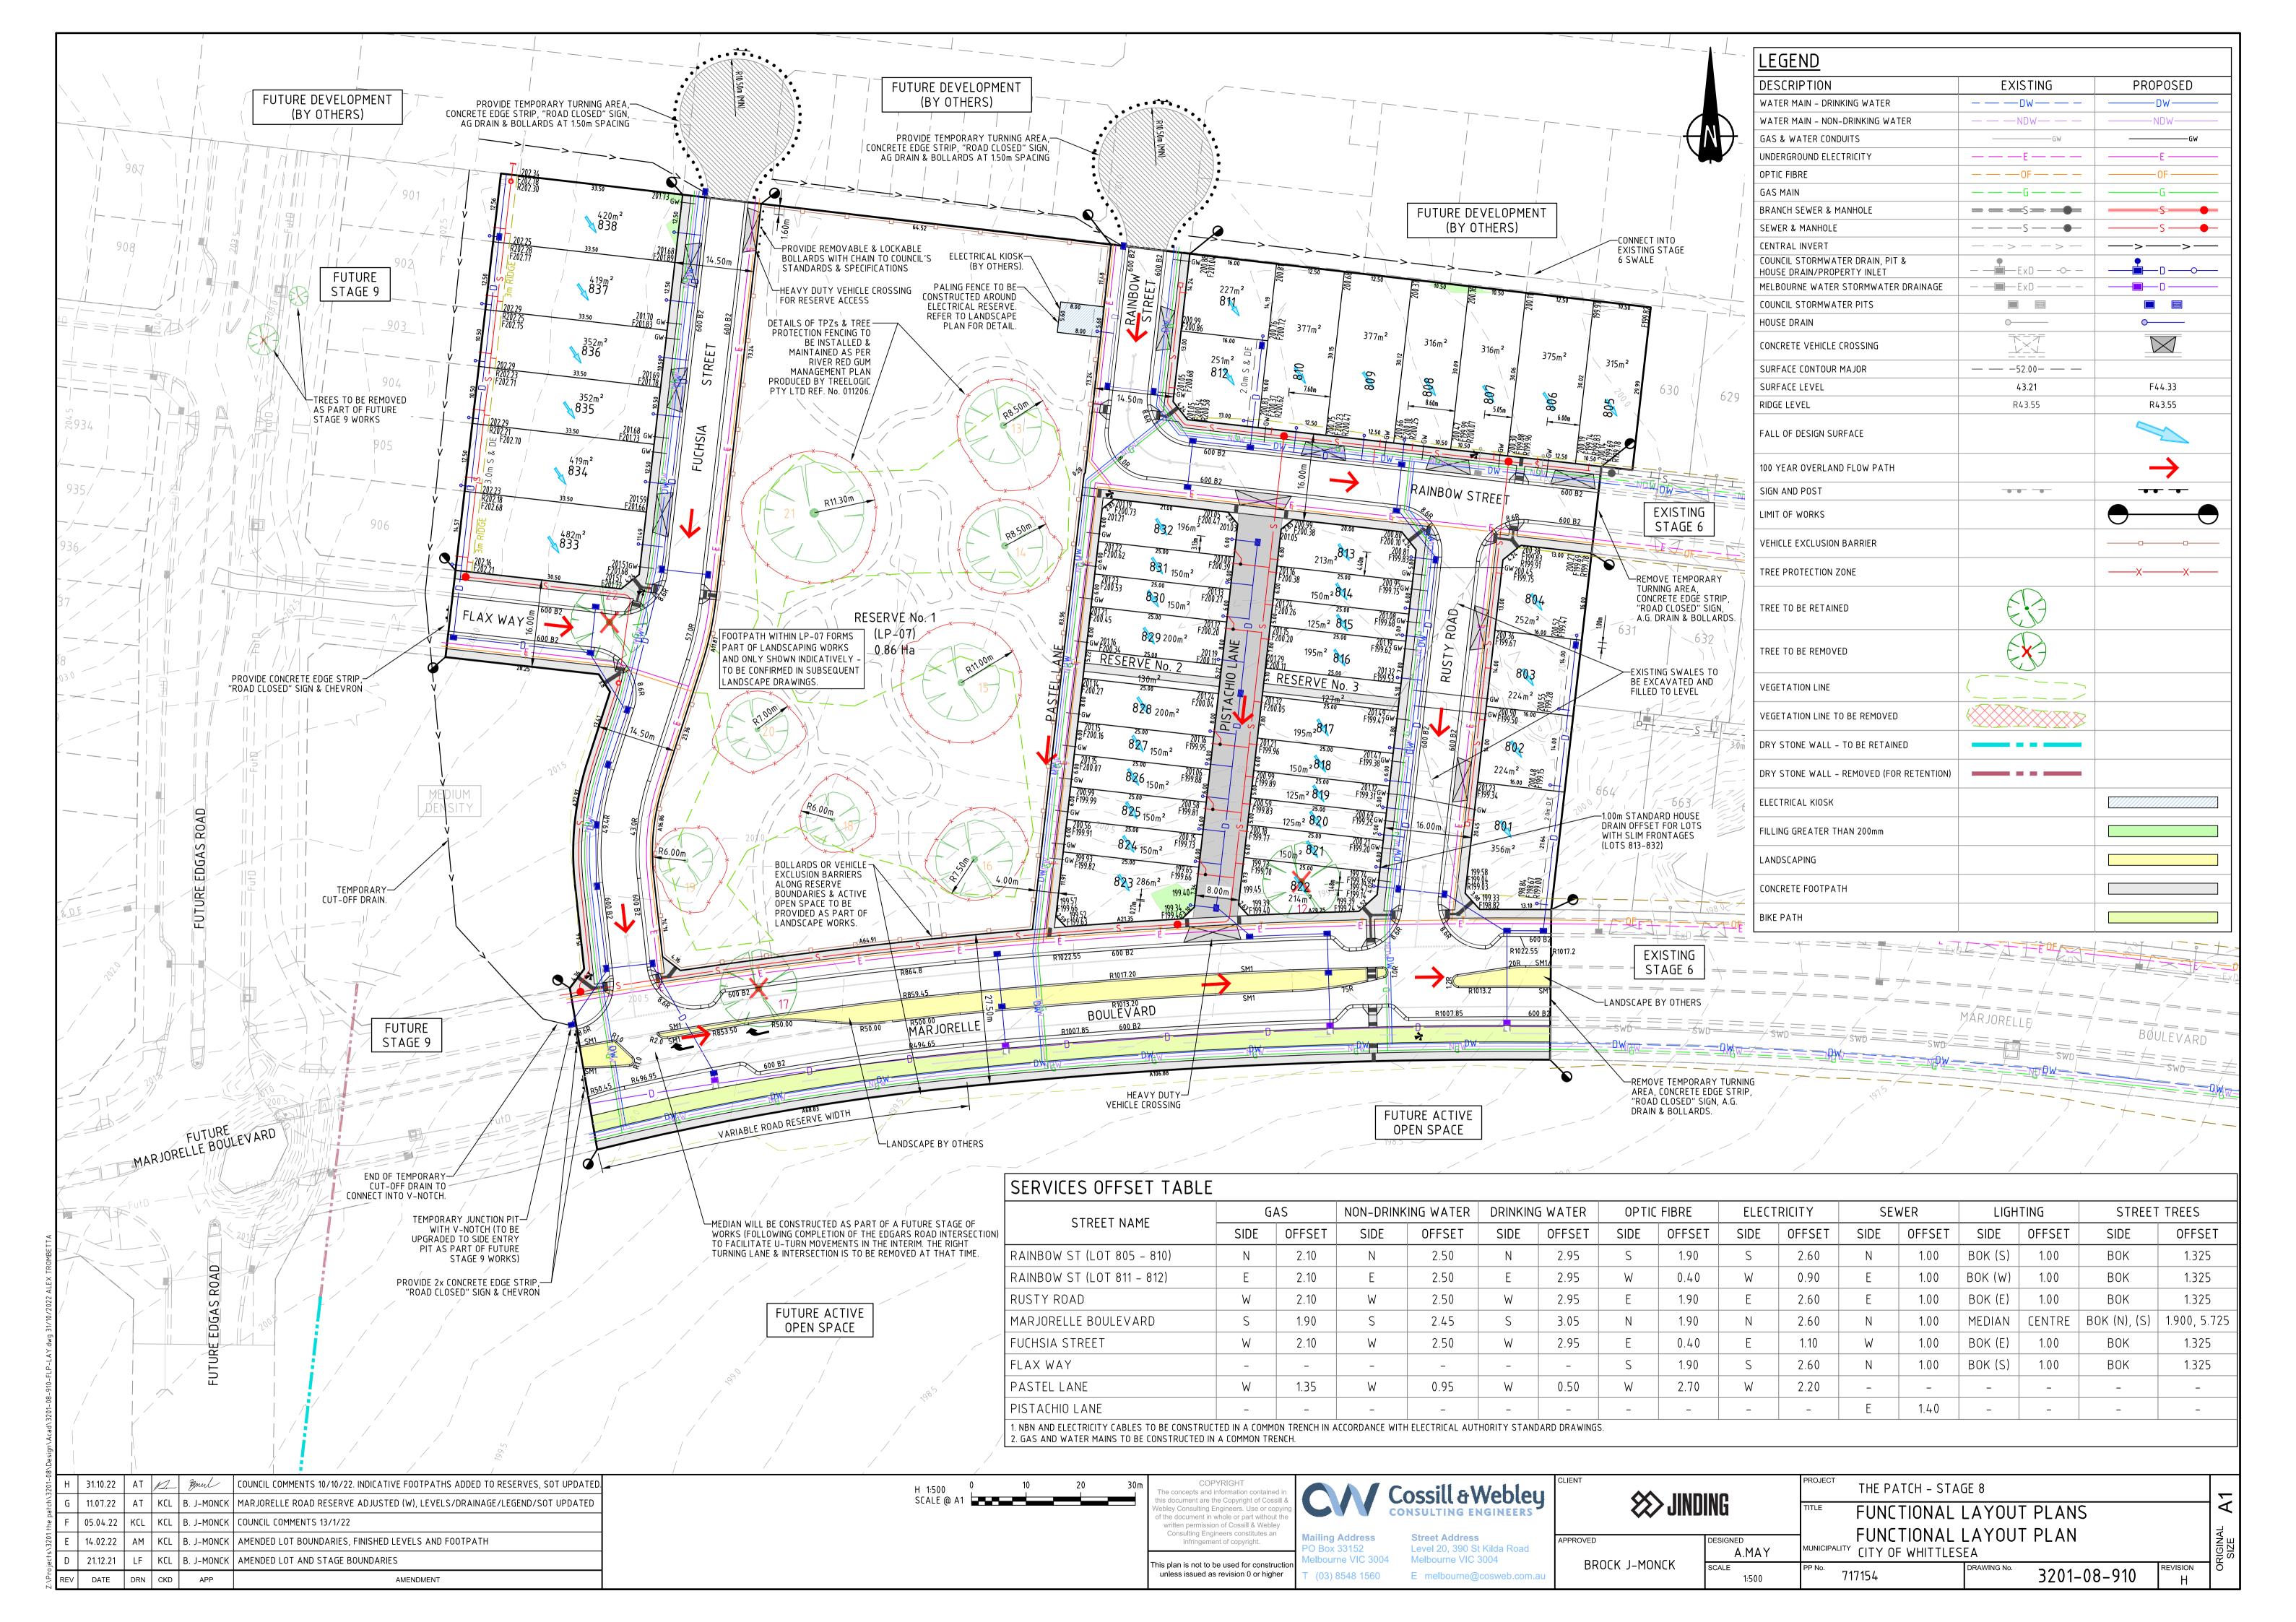

## THE PATCH STAGE 08

## FUNCTIONAL LAYOUT PLANS JINDING DEVELOPMENTS

| SHEET LIST TABLE |                                       |  |  |  |
|------------------|---------------------------------------|--|--|--|
| SHEET NUMBER     | DESCRIPTION                           |  |  |  |
| 3201-08-900      | TITLE SHEET                           |  |  |  |
| 3201-08-910      | FUNCTIONAL LAYOUT PLAN                |  |  |  |
| 3201-08-920      | PARKING PLAN                          |  |  |  |
| 3201-08-930      | TYPICAL CROSS SECTIONS (SHEET 1 OF 2) |  |  |  |
| 3201-08-931      | TYPICAL CROSS SECTIONS (SHEET 2 OF 2) |  |  |  |
| 3201-08-940      | ROAD SWEPT PATHS (SHEET 1 OF 3)       |  |  |  |
| 3201-08-941      | ROAD SWEPT PATHS (SHEET 2 OF 3)       |  |  |  |
| 3201-08-942      | ROAD SWEPT PATHS (SHEET 3 OF 3)       |  |  |  |