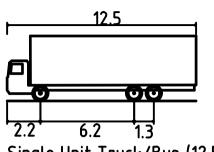

REV DATE DRN CKD APP

Single Unit Truck/Bus (12.5 m)
Overall Length 12.500m
Overall Width 2.500m
Overall Body Height 4.300m
Min Body Ground Clearance 0.490m
Track Width 2.500m
Lock-to-lock time 6.00s
Curb to Curb Turning Radius 12.500m