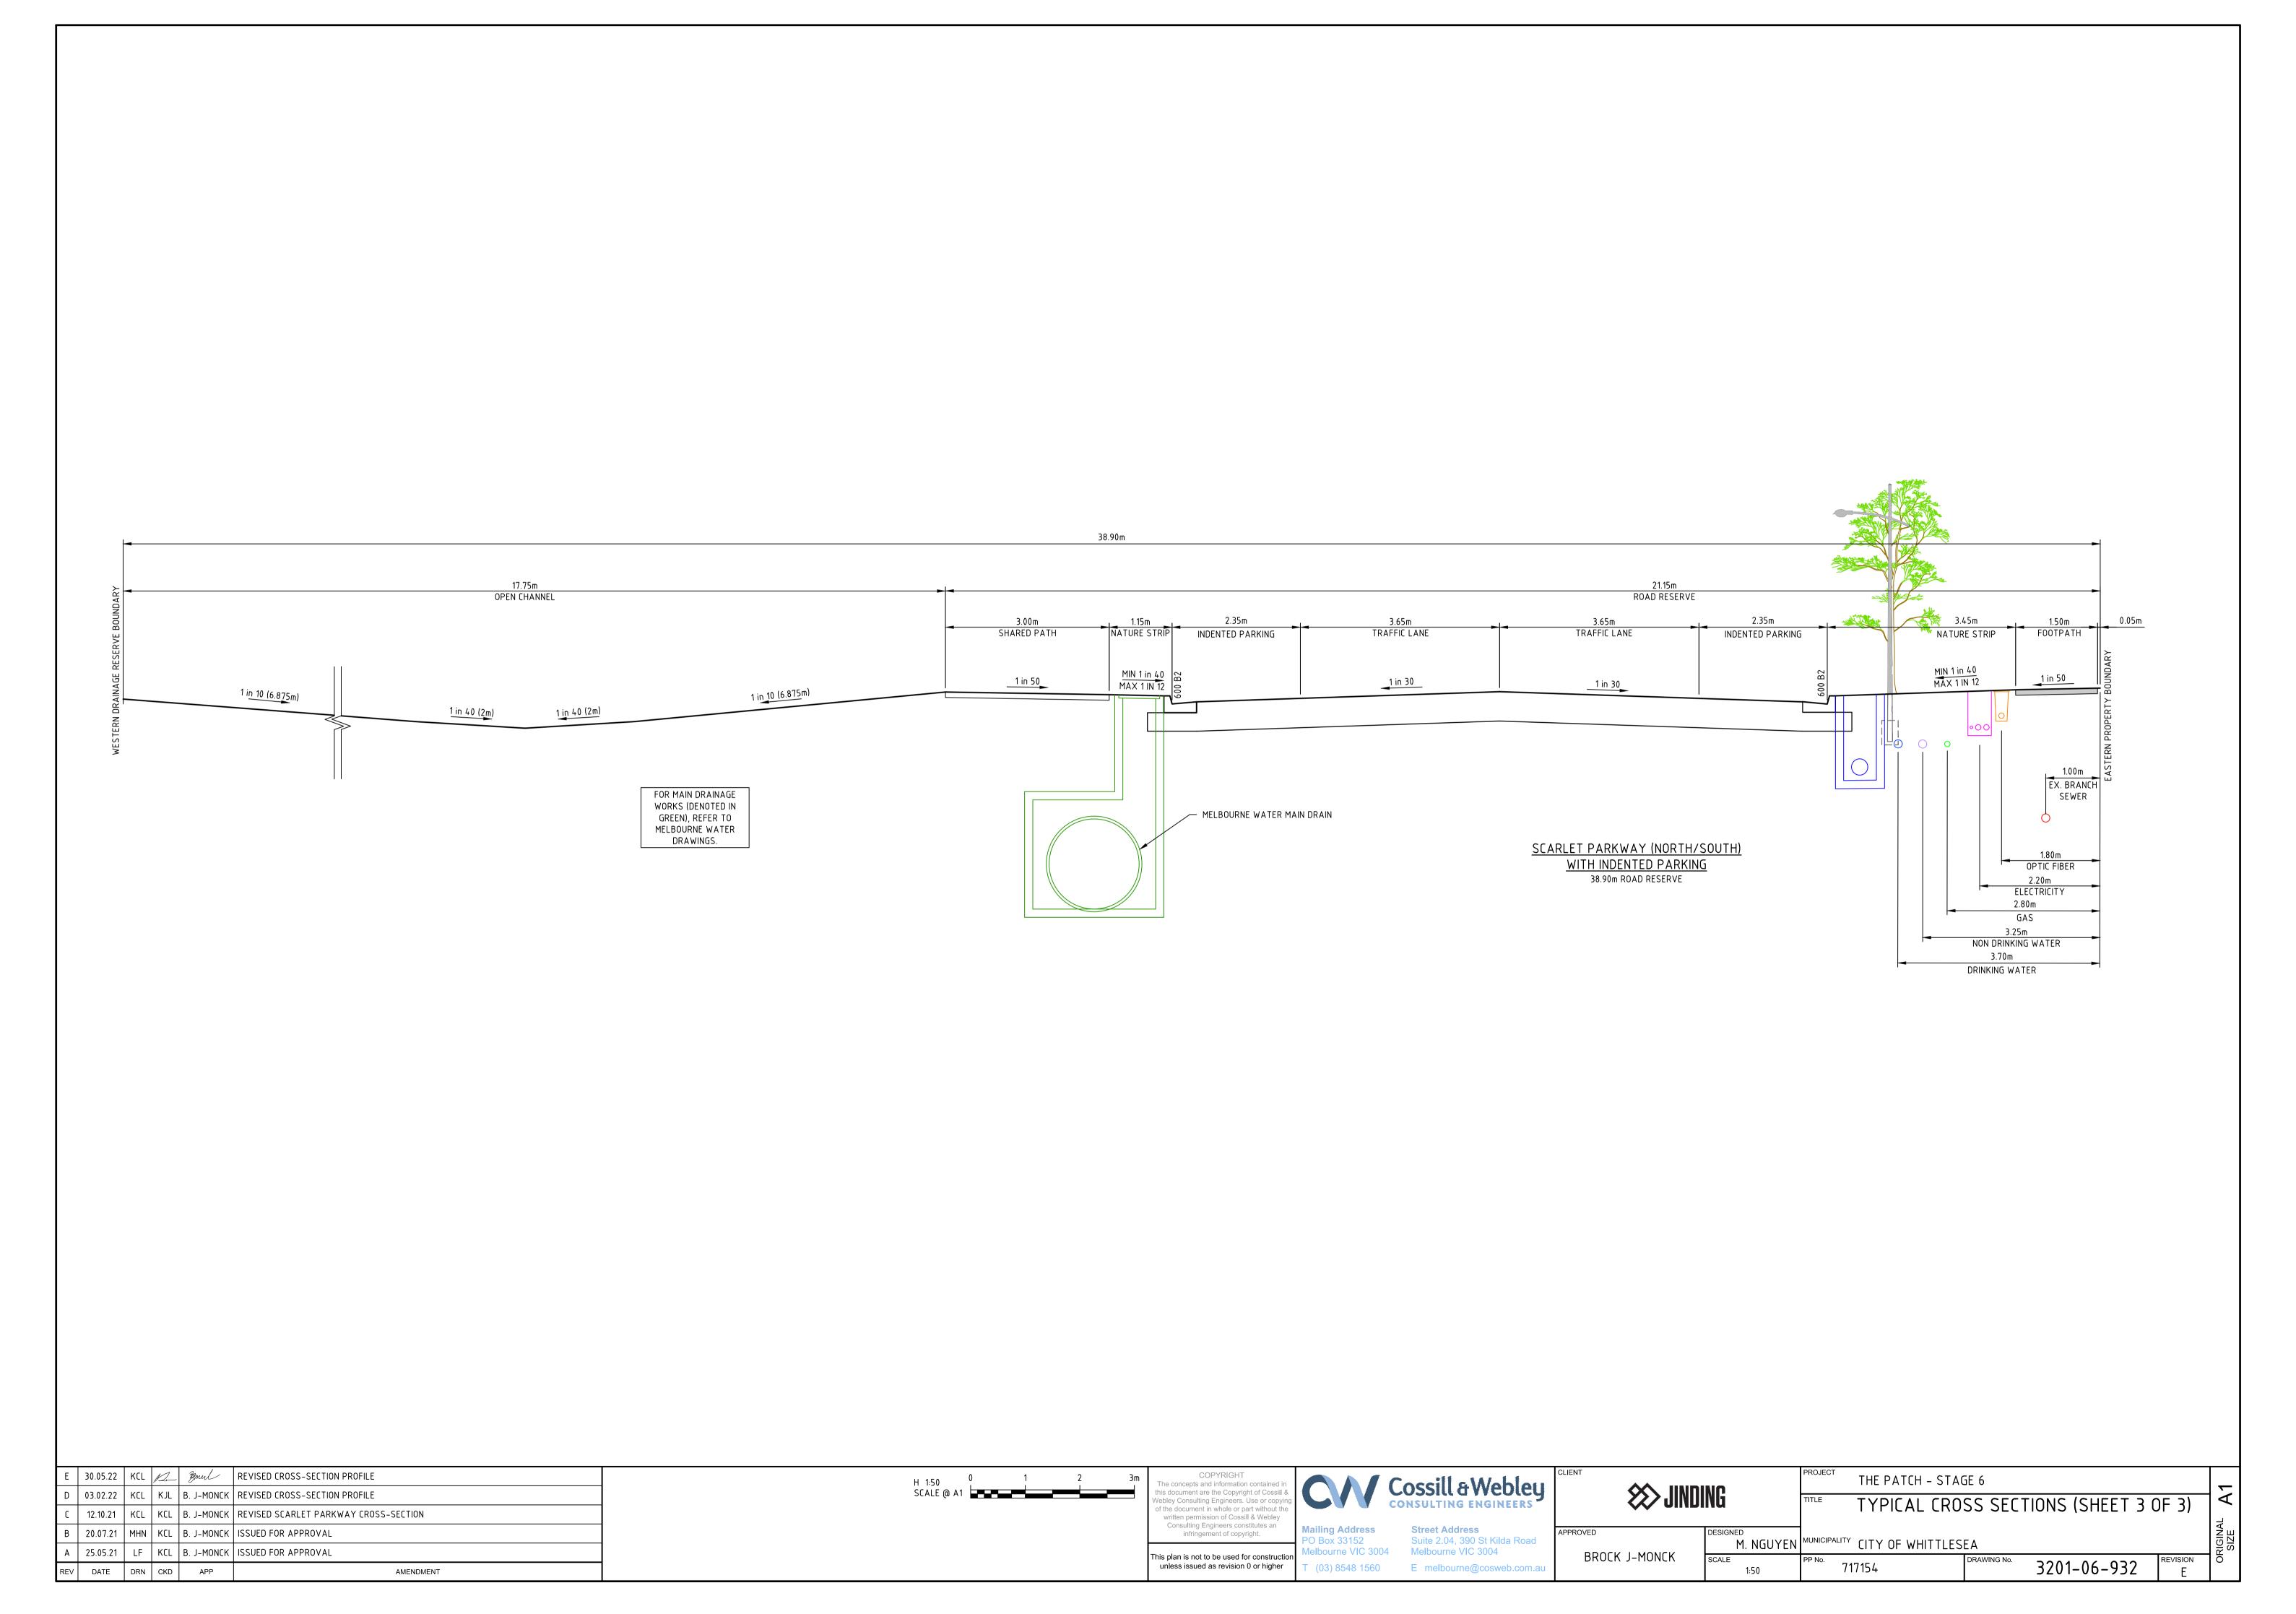

| gher T (03) 8548 1 | 1560 E melbourne@cosweb.com.au               |               | NOT TO SCALE    | 717154                        | 3201–06–900 REVISION C |









16.00m ROAD RESERVE

RAINBOW STREET
16.00m ROAD RESERVE

3.65m

CARRIAGEWAY

1.50m FOOTPATH

NDW

NATURE STRIP

MIN 1 in 40 MAX 1 IN 12



CARRIAGEWAY

1 in 30

2.80m

NATURE STRIP

MIN 1 IN 40 MAX 1 IN 12

1 in 50\_

NBN

2.60m ELECTRICITY





is document are the Copyright of

bbley Consulting Engineers. Use or countries the document in whole or part without

written permission of Cossill & Webley Consulting Engineers constitutes an

infringement of copyright.

This plan is not to be used for construction

unless issued as revision 0 or higher

**Street Address** 

(03) 8548 1560 E melbourne@cosweb.com.a

Melbourne VIC 3004

Box 33152

Suite 2.04, 390 St Kilda Road

BROCK J-MONCK

STANDARD DETAILS

3201-06-933

M. NGUYEN MUNICIPALITY CITY OF WHITTLESEA

717154

AS SHOWN

B | 20.07.21 | MHN | KCL | B. J-MONCK | ISSUED FOR APPROVAL

A 25.05.21 LF KCL B. J-MONCK ISSUED FOR APPROVAL

AMENDMENT

REV DATE DRN CKD APP









Single Unit Truck/Bus (12.5 m)
Overall Length 12.500m
Overall Width 2.500m
Overall Body Height 4.300m
Min