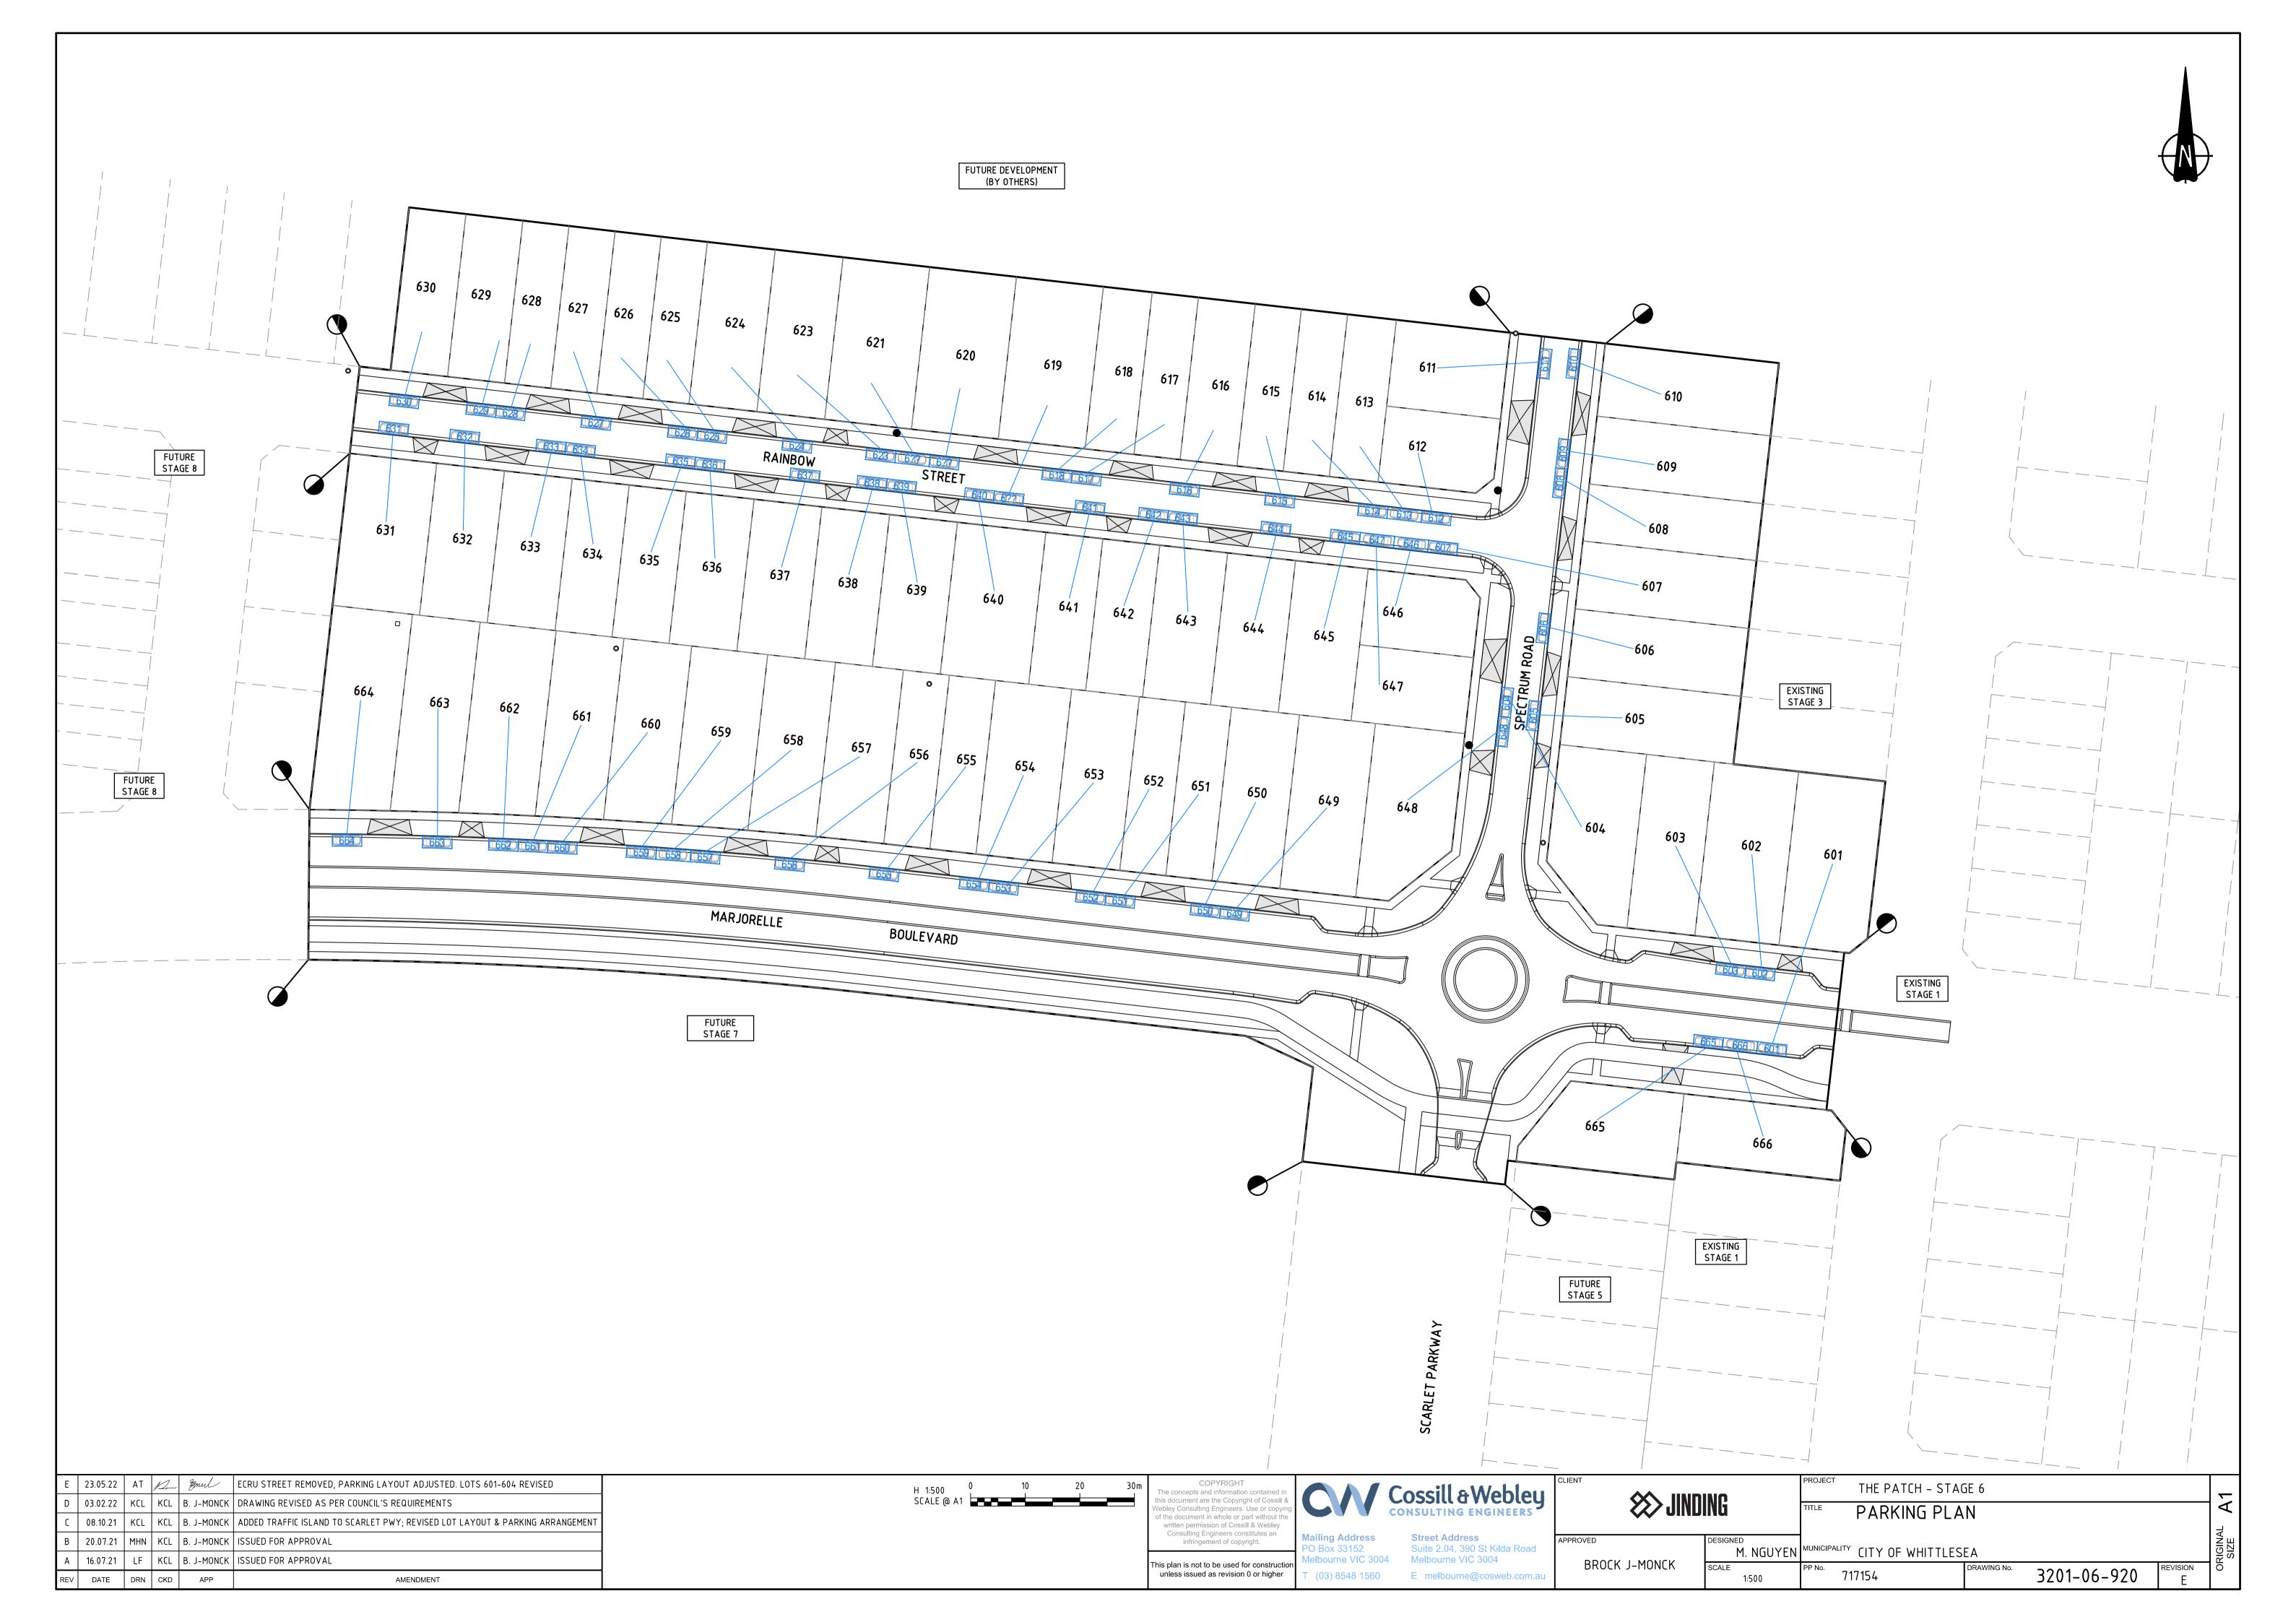

## FUNCTIONAL LAYOUT PLANS JINDING DEVELOPMENTS

| SHEET LIST TABLE |                                       |  |  |  |  |
|------------------|---------------------------------------|--|--|--|--|
| DRAWING NO.      | DESCRIPTION                           |  |  |  |  |
| 3201-06-900      | TITLE SHEET                           |  |  |  |  |
| 3201-06-910      | FUNCTIONAL LAYOUT PLAN                |  |  |  |  |
| 3201-06-920      | PARKING PLAN                          |  |  |  |  |
| 3201-06-930      | TYPICAL CROSS SECTIONS (SHEET 1 OF 3) |  |  |  |  |
| 3201-06-931      | TYPICAL CROSS SECTIONS (SHEET 2 OF 3) |  |  |  |  |
| 3201-06-932      | TYPICAL CROSS SECTIONS (SHEET 3 OF 3) |  |  |  |  |
| 3201-06-933      | STANDARD DETAILS                      |  |  |  |  |
| 3201-06-940      | VEHICLE SWEPT PATHS (SHEET 1 OF 2)    |  |  |  |  |
| 3201-06-941      | VEHICLE SWEPT PATHS (SHEET 2 OF 2)    |  |  |  |  |