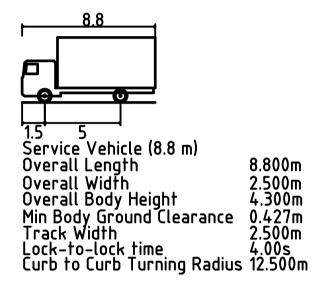

REV DATE DRN CKD APP

Single Unit Truck/Bus (12.5 m)
Overall Length 12.500m
Overall Width 2.500m
Overall Body Height 4.300m
Min Body Ground Clearance 0.490m
Track Width 2.500m
Lock-to-lock time 6.00s
Curb to Curb Turning Radius 12.500m