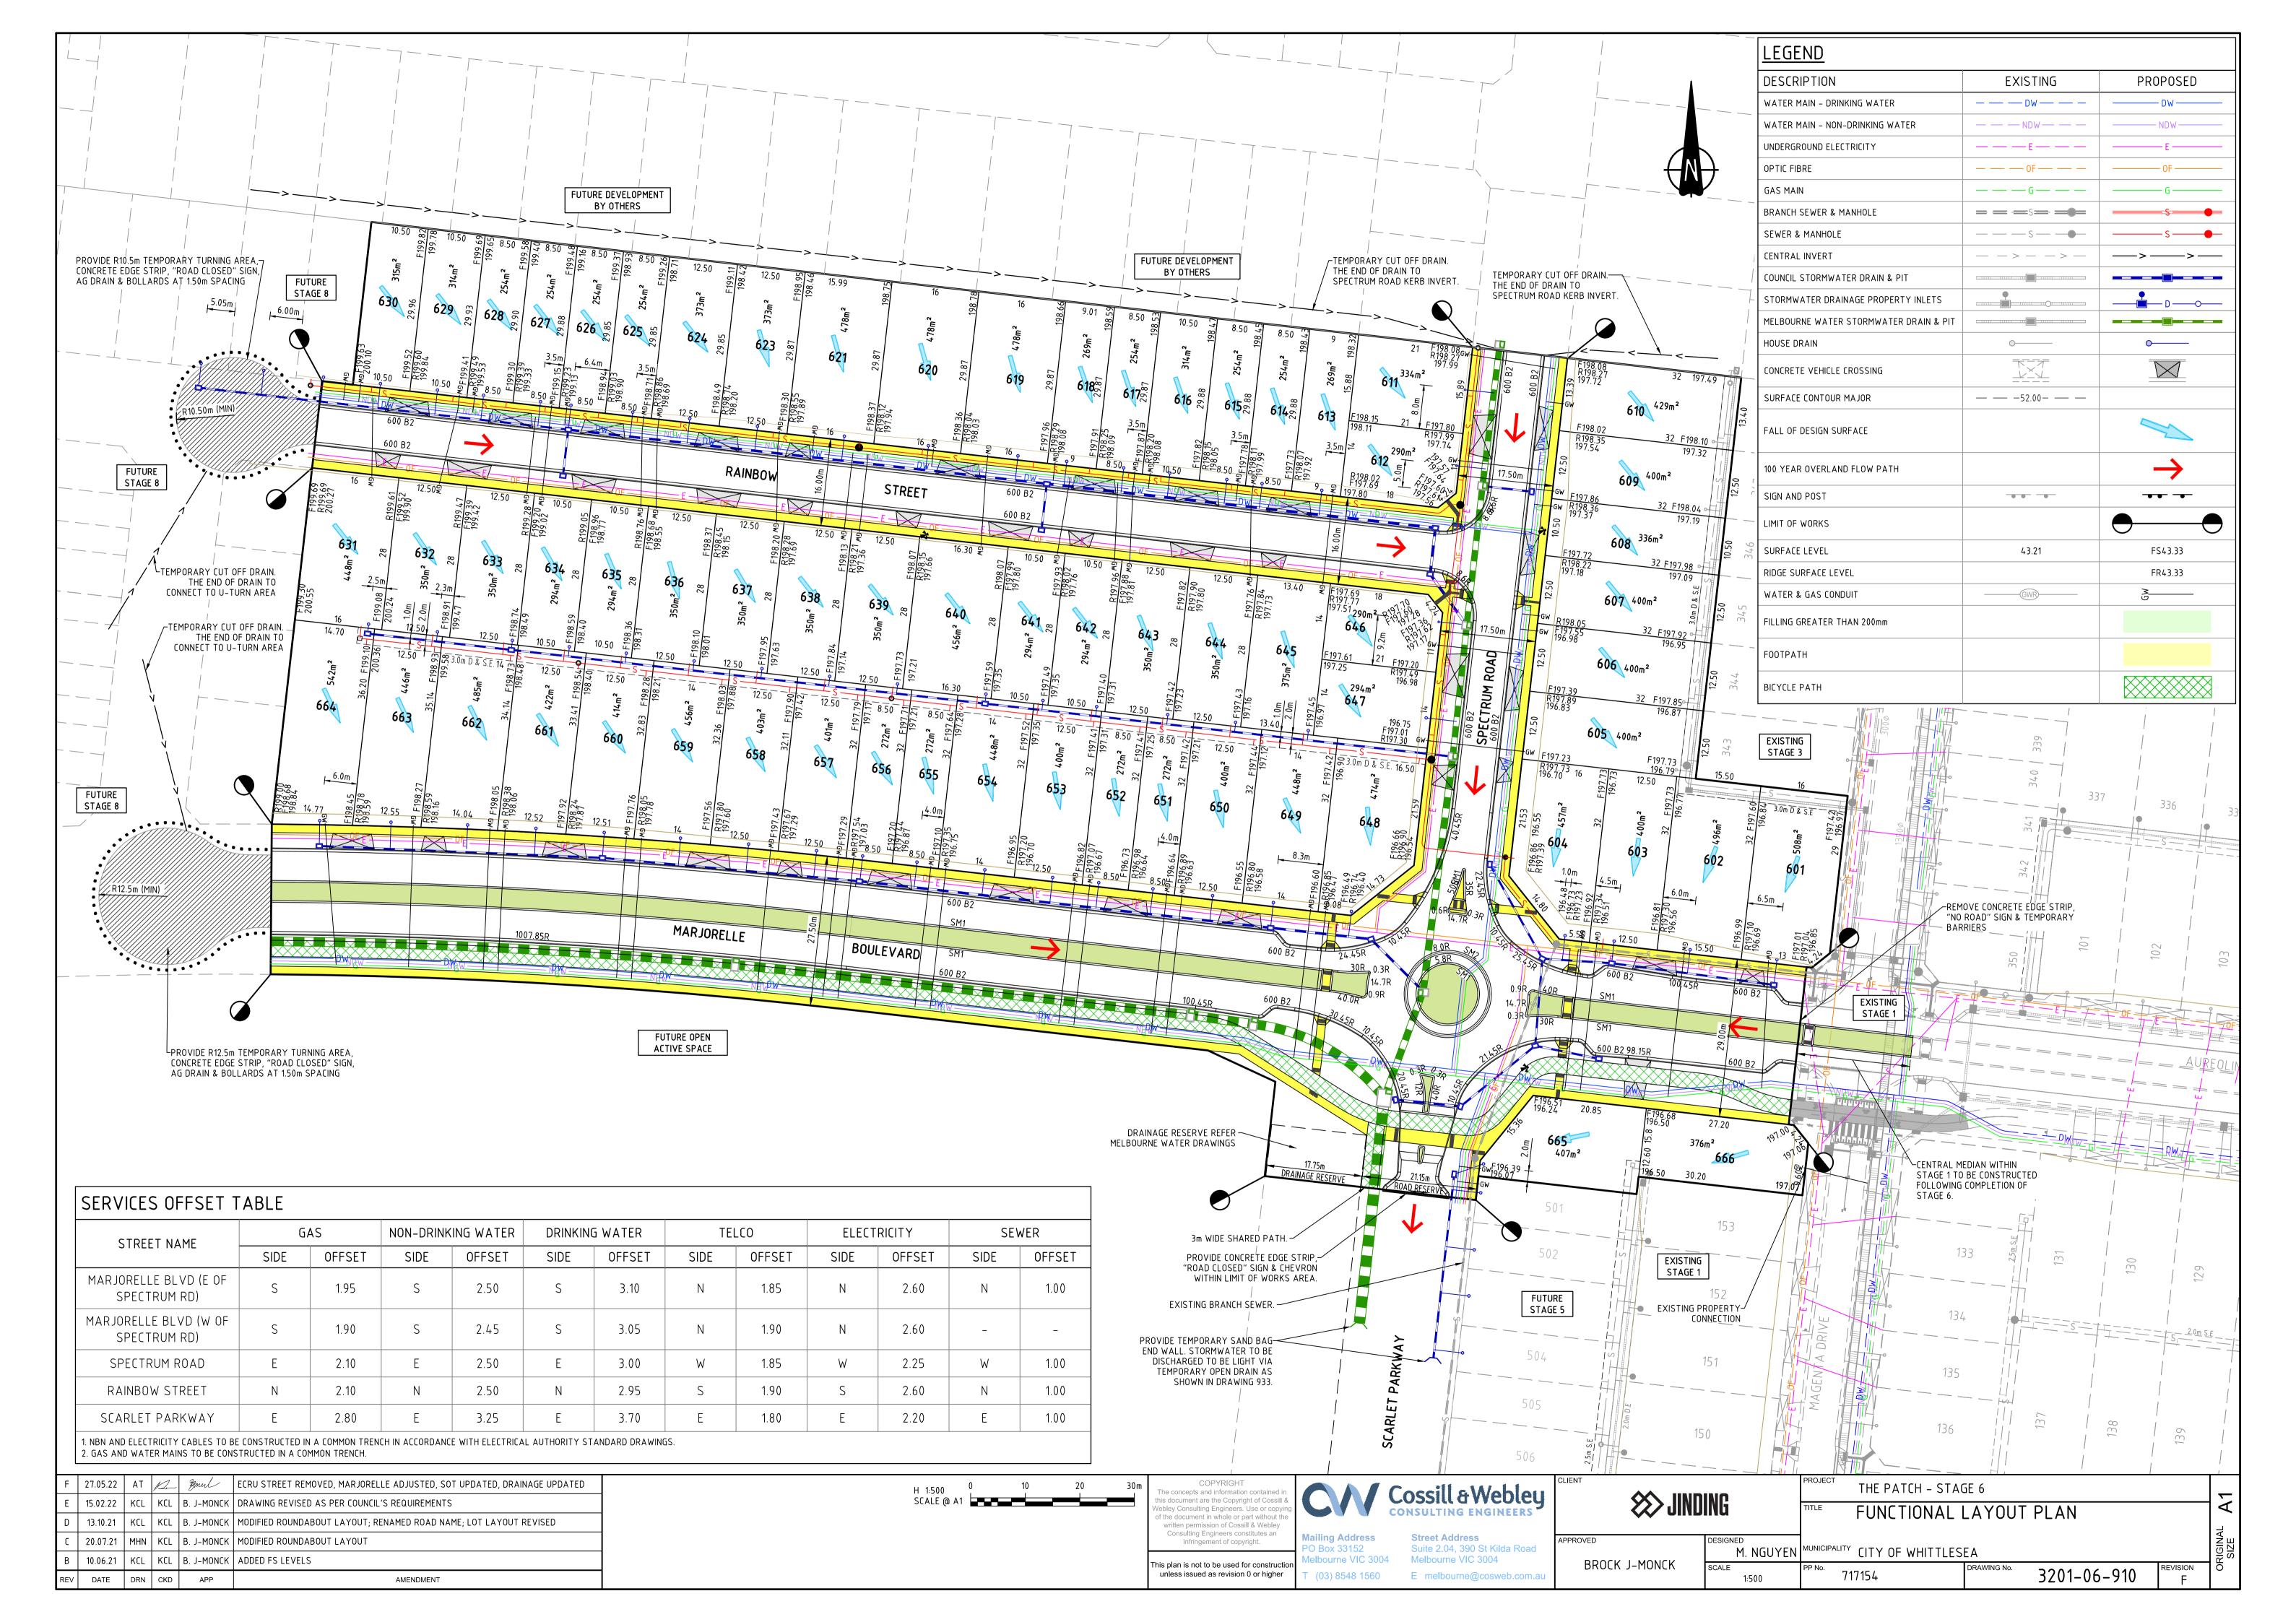

## FUNCTIONAL LAYOUT PLANS JINDING DEVELOPMENTS

| SHEET LIST TABLE |                                       |  |  |  |  |
|------------------|---------------------------------------|--|--|--|--|
| DRAWING NO.      | DESCRIPTION                           |  |  |  |  |
| 3201-06-900      | TITLE SHEET                           |  |  |  |  |
| 3201-06-910      | FUNCTIONAL LAYOUT PLAN                |  |  |  |  |
| 3201-06-920      | PARKING PLAN                          |  |  |  |  |
| 3201-06-930      | TYPICAL CROSS SECTIONS (SHEET 1 OF 3) |  |  |  |  |
| 3201-06-931      | TYPICAL CROSS SECTIONS (SHEET 2 OF 3) |  |  |  |  |
| 3201-06-932      | TYPICAL CROSS SECTIONS (SHEET 3 OF 3) |  |  |  |  |
| 3201-06-933      | STANDARD DETAILS                      |  |  |  |  |
| 3201-06-940      | VEHICLE SWEPT PATHS (SHEET 1 OF 2)    |  |  |  |  |
| 3201-06-941      | VEHICLE SWEPT PATHS (SHEET 2 OF 2)    |  |  |  |  |