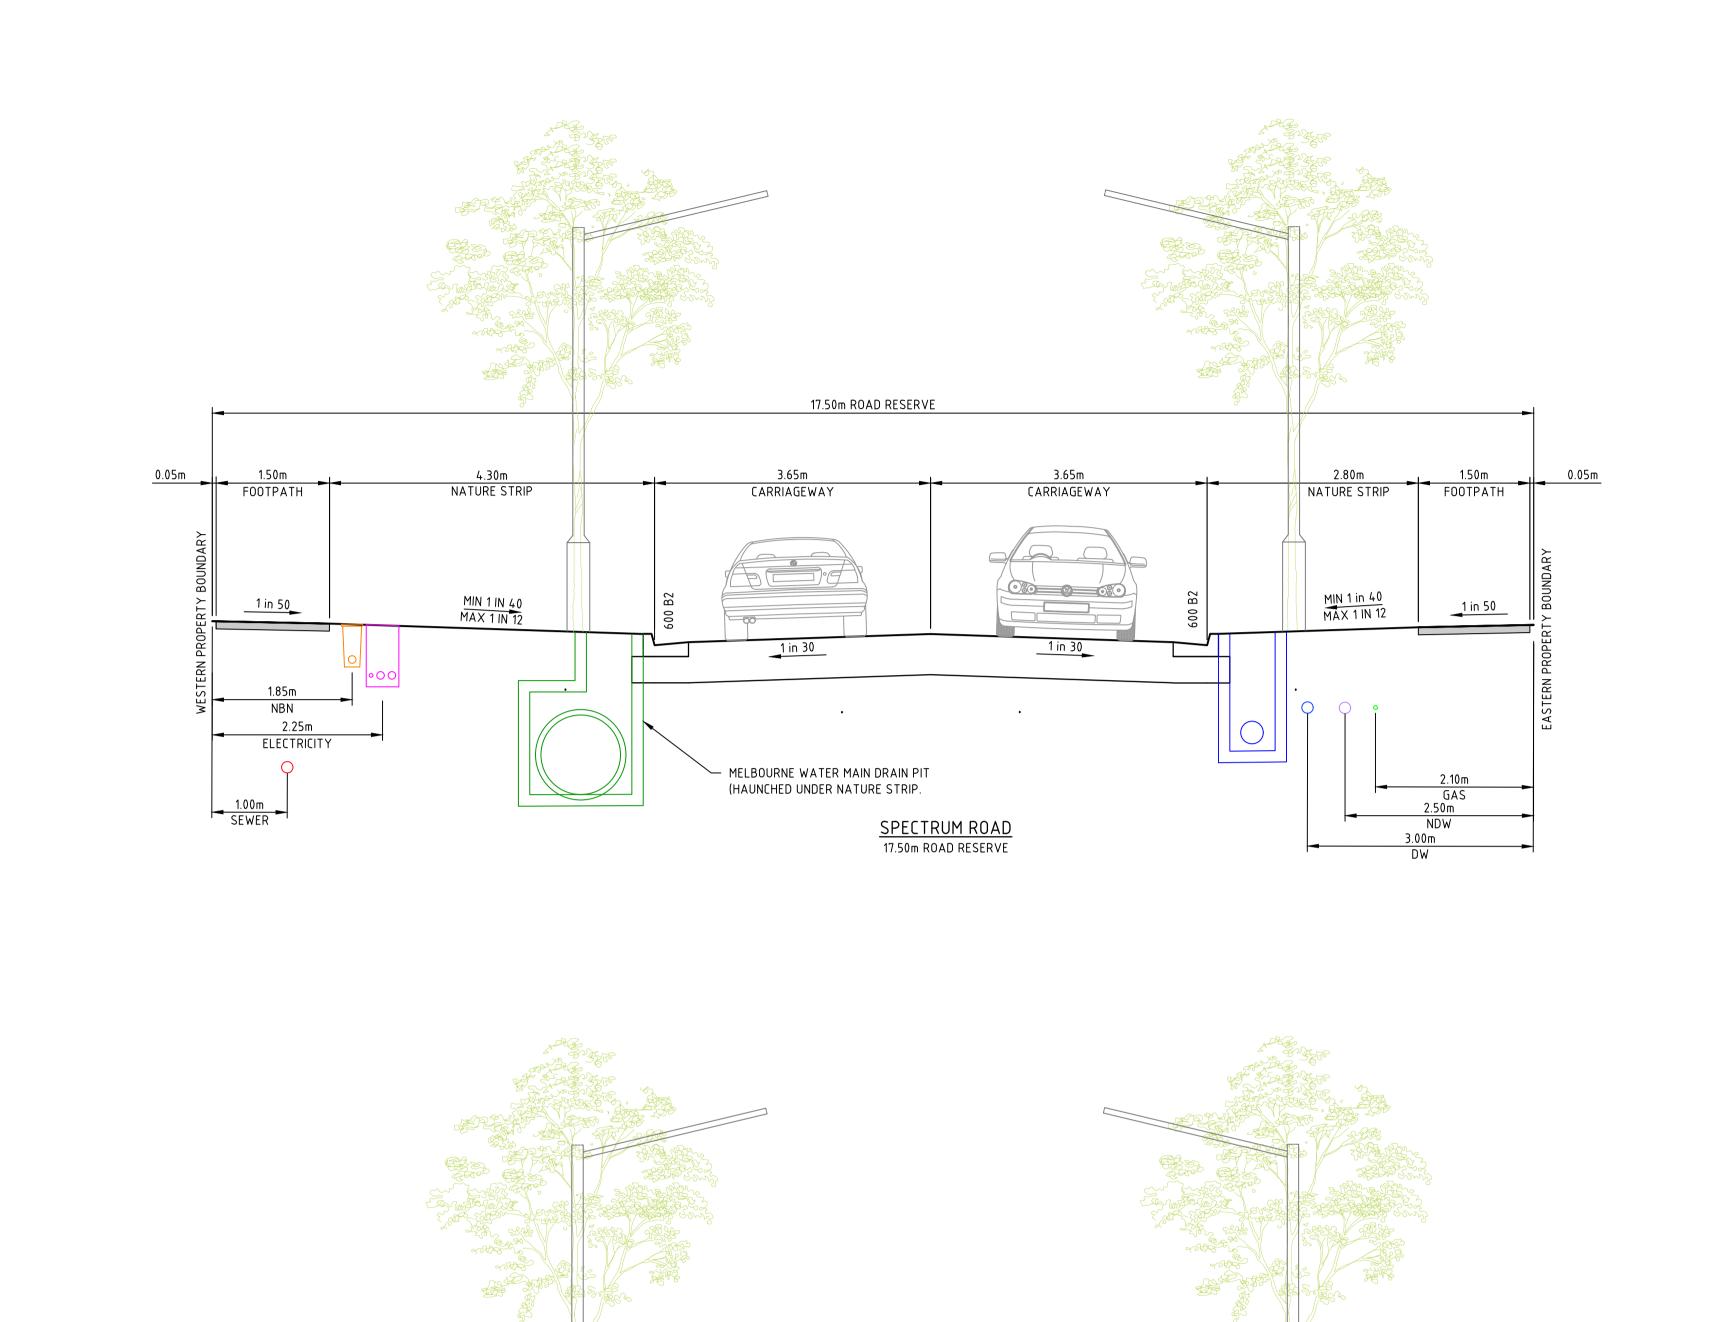

16.00m ROAD RESERVE

RAINBOW STREET
16.00m ROAD RESERVE

3.65m

CARRIAGEWAY

1.50m FOOTPATH

NDW

NATURE STRIP

MIN 1 in 40 MAX 1 IN 12

CARRIAGEWAY

1 in 30

2.80m

NATURE STRIP

MIN 1 IN 40 MAX 1 IN 12

1 in 50\_

NBN

2.60m ELECTRICITY