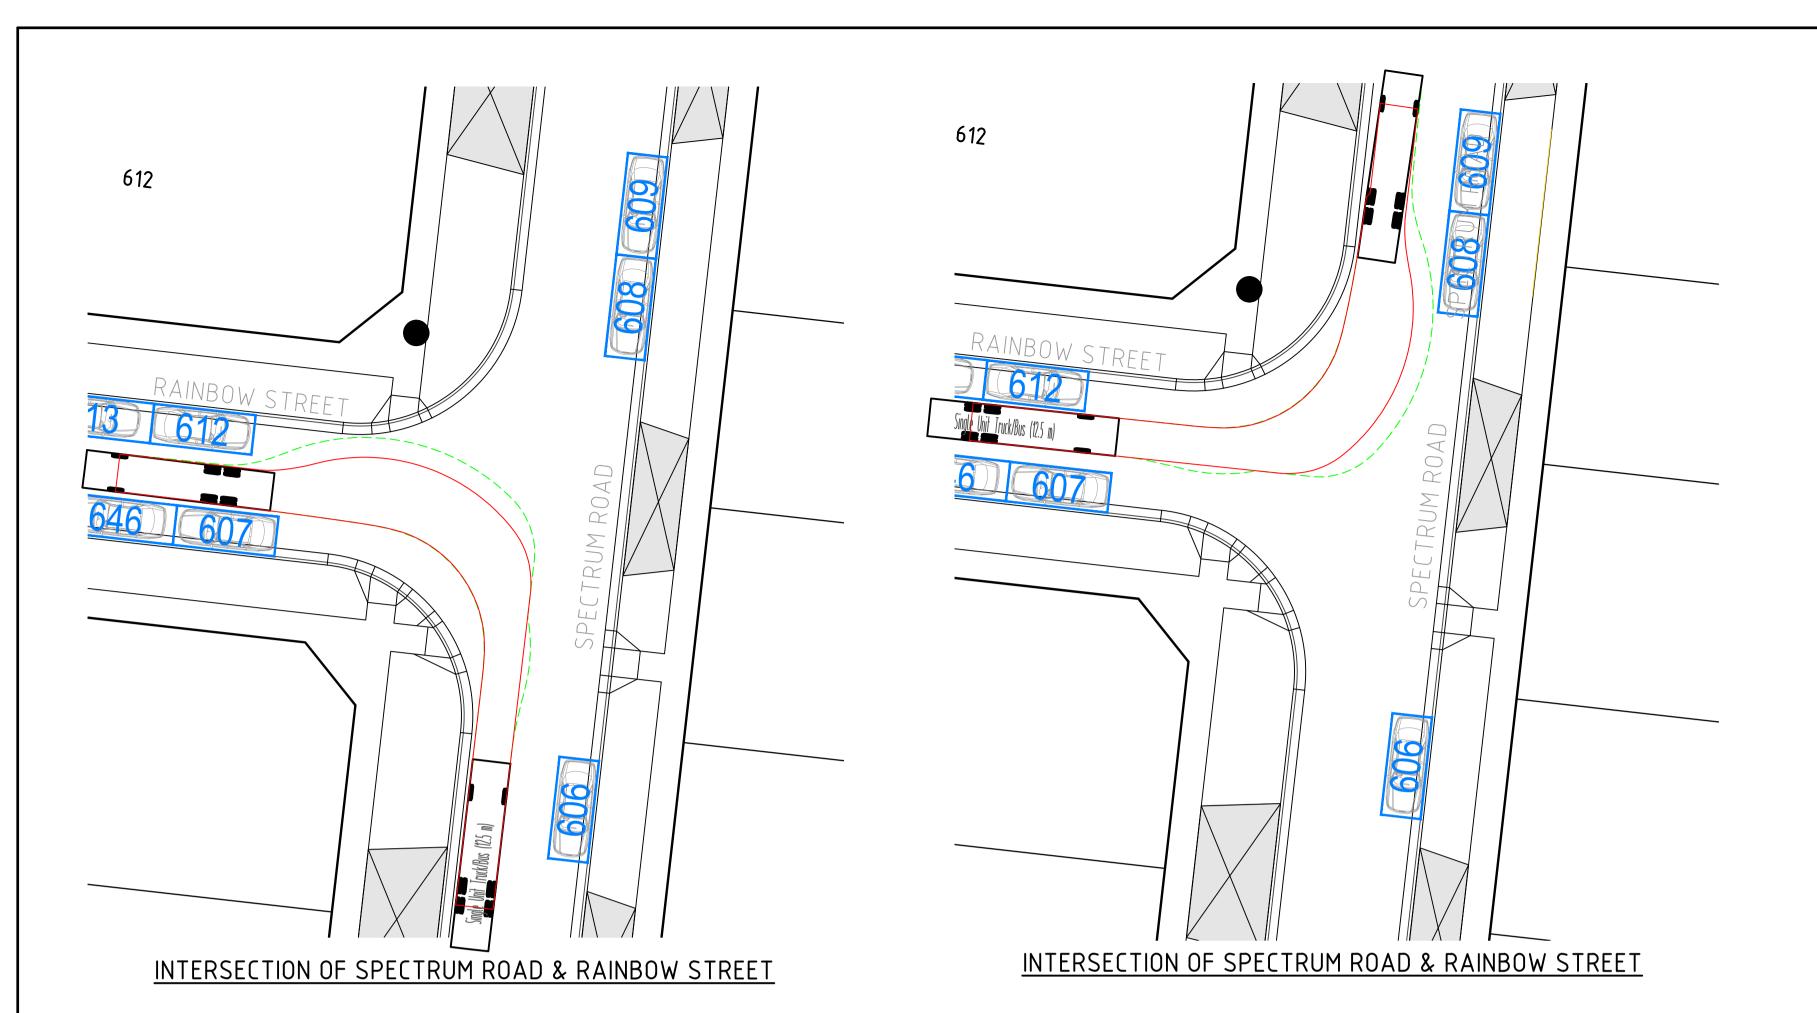

## FUNCTIONAL LAYOUT PLANS JINDING DEVELOPMENTS

| SHEET LIST TABLE |                                       |  |  |  |  |
|------------------|---------------------------------------|--|--|--|--|
| DRAWING NO.      | DESCRIPTION                           |  |  |  |  |
| 3201-06-900      | TITLE SHEET                           |  |  |  |  |
| 3201-06-910      | FUNCTIONAL LAYOUT PLAN                |  |  |  |  |
| 3201-06-920      | PARKING PLAN                          |  |  |  |  |
| 3201-06-930      | TYPICAL CROSS SECTIONS (SHEET 1 OF 3) |  |  |  |  |
| 3201-06-931      | TYPICAL CROSS SECTIONS (SHEET 2 OF 3) |  |  |  |  |
| 3201-06-932      | TYPICAL CROSS SECTIONS (SHEET 3 OF 3) |  |  |  |  |
| 3201-06-933      | STANDARD DETAILS                      |  |  |  |  |
| 3201-06-940      | VEHICLE SWEPT PATHS (SHEET 1 OF 2)    |  |  |  |  |
| 3201-06-941      | VEHICLE SWEPT PATHS (SHEET 2 OF 2)    |  |  |  |  |

| С   | 23.05.22 | ΑТ  | NJ. | Bmeel      | ECRU STREET REMOVED, ADDITIONAL SPECTRUM STREET PATHS ADDED |
|-----|----------|-----|-----|------------|-------------------------------------------------------------|
| В   | 20.07.21 | MHN | KCL | B. J-MONCK | ISSUED FOR APPROVAL                                         |
| Α   | 21.05.21 | LF  | KCL | B. J-MONCK | ISSUED FOR APPROVAL                                         |
|     |          |     |     |            |                                                             |
|     |          |     |     |            |                                                             |
| REV | DATE     | DRN | CKD | APP        | AMENDMENT                                                   |

|                                 | THE PATCH - STAG                   | E 6         |             |            | 7        |  |  |  |
|---------------------------------|------------------------------------|-------------|-------------|------------|----------|--|--|--|
|                                 | VEHICLE SWEPT PATHS (SHEET 2 OF 2) |             |             |            |          |  |  |  |
| MUNICIPALITY CITY OF WHITTLESEA |                                    |             |             |            |          |  |  |  |
|                                 | 717154                             | DRAWING No. | 3201-06-941 | REVISION C | ORIGINAL |  |  |  |