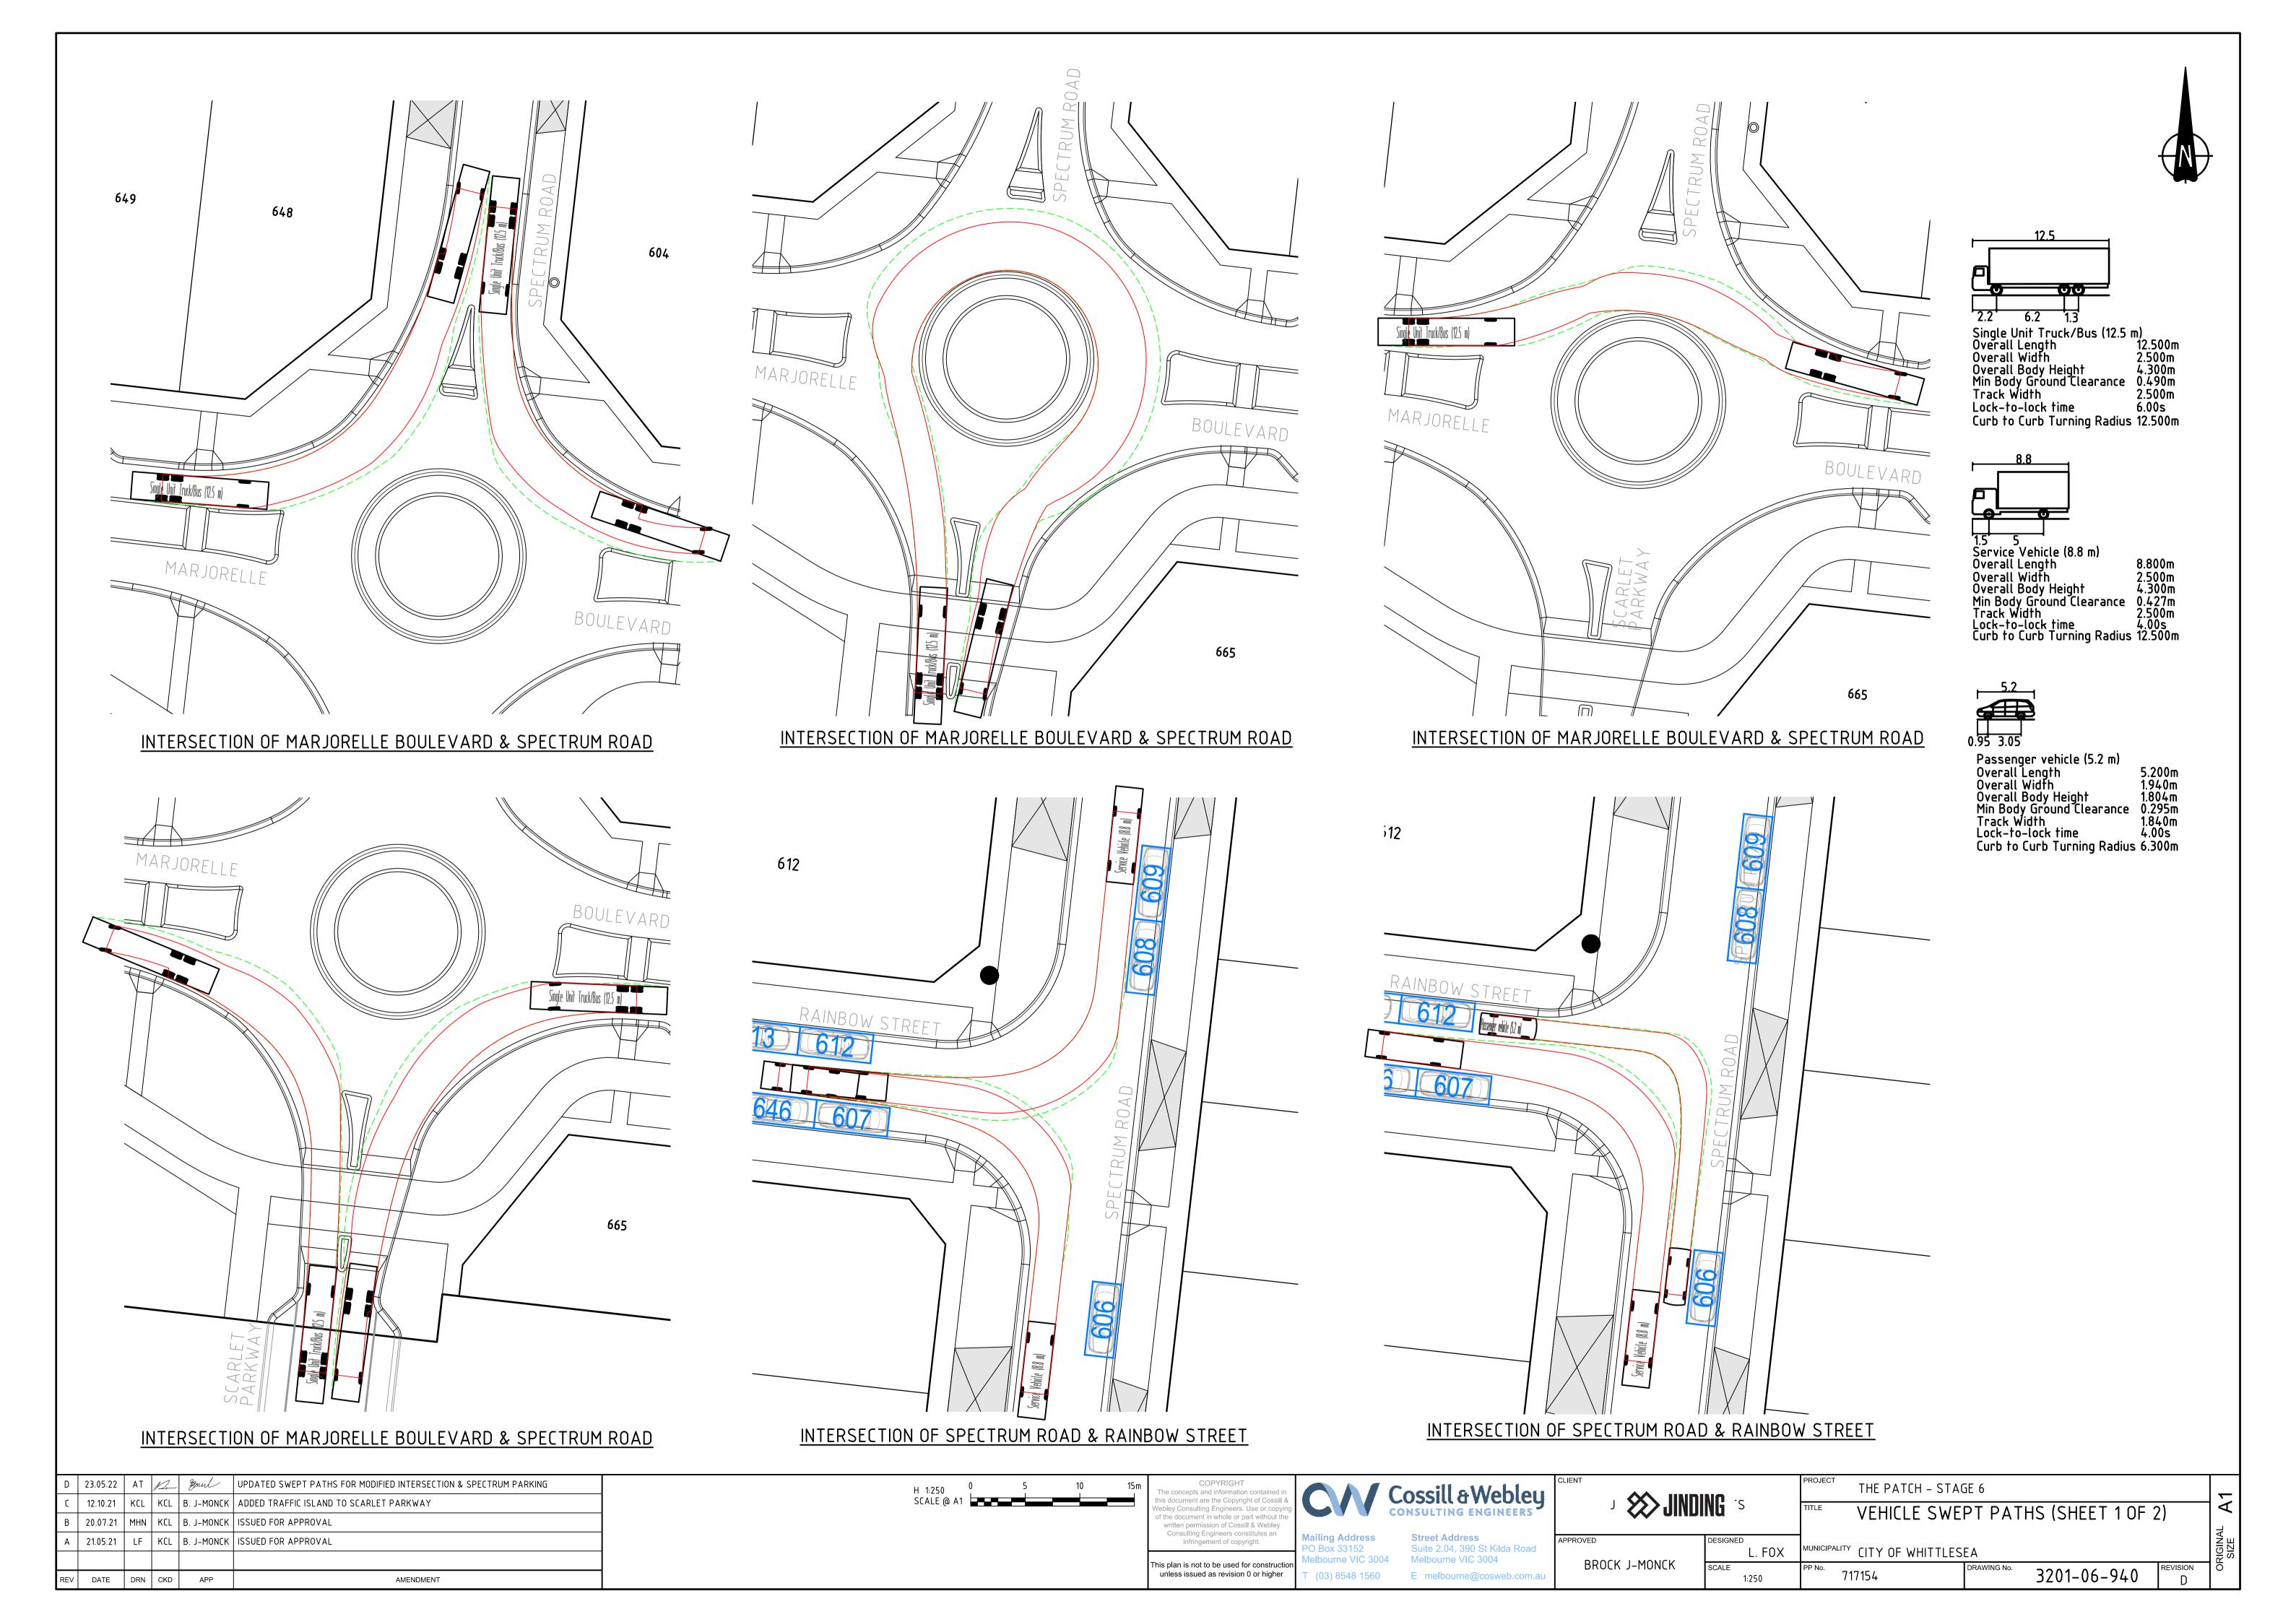

## FUNCTIONAL LAYOUT PLANS JINDING DEVELOPMENTS

| SHEET LIST TABLE |                                       |  |  |  |  |
|------------------|---------------------------------------|--|--|--|--|
| DRAWING NO.      | DESCRIPTION                           |  |  |  |  |
| 3201-06-900      | TITLE SHEET                           |  |  |  |  |
| 3201-06-910      | FUNCTIONAL LAYOUT PLAN                |  |  |  |  |
| 3201-06-920      | PARKING PLAN                          |  |  |  |  |
| 3201-06-930      | TYPICAL CROSS SECTIONS (SHEET 1 OF 3) |  |  |  |  |
| 3201-06-931      | TYPICAL CROSS SECTIONS (SHEET 2 OF 3) |  |  |  |  |
| 3201-06-932      | TYPICAL CROSS SECTIONS (SHEET 3 OF 3) |  |  |  |  |
| 3201-06-933      | STANDARD DETAILS                      |  |  |  |  |
| 3201-06-940      | VEHICLE SWEPT PATHS (SHEET 1 OF 2)    |  |  |  |  |
| 3201-06-941      | VEHICLE SWEPT PATHS (SHEET 2 OF 2)    |  |  |  |  |

REV DATE DRN CKD APP

Single Unit Truck/Bus (12.5 m)
Overall Length 12.500m
Overall Width 2.500m
Overall Body Height 4.300m
Min Body Ground Clearance 0.490m
Track Width 2.500m
Lock-to-lock time 6.00s
Curb to Curb Turning Radius 12.500m

Passenger vehicle (5.2 m)
Overall Length 5.200m
Overall Width 1.940m
Overall Body Height 1.804m
Min Body Ground Clearance 0.295m
Track Width 1.840m
Lock-to-lock time 4.00s
Curb to Curb Turning Radius 6.300m