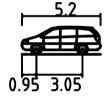

Passenger vehicle (5.2 m)
Overall Length 5.200m
Overall Width 1.940m
Overall Body Height 1.804m
Min Body Ground Clearance 0.295m
Track Width 1.840m
Lock-to-lock time 4.00s
Curb to Curb Turning Radius 6.300m