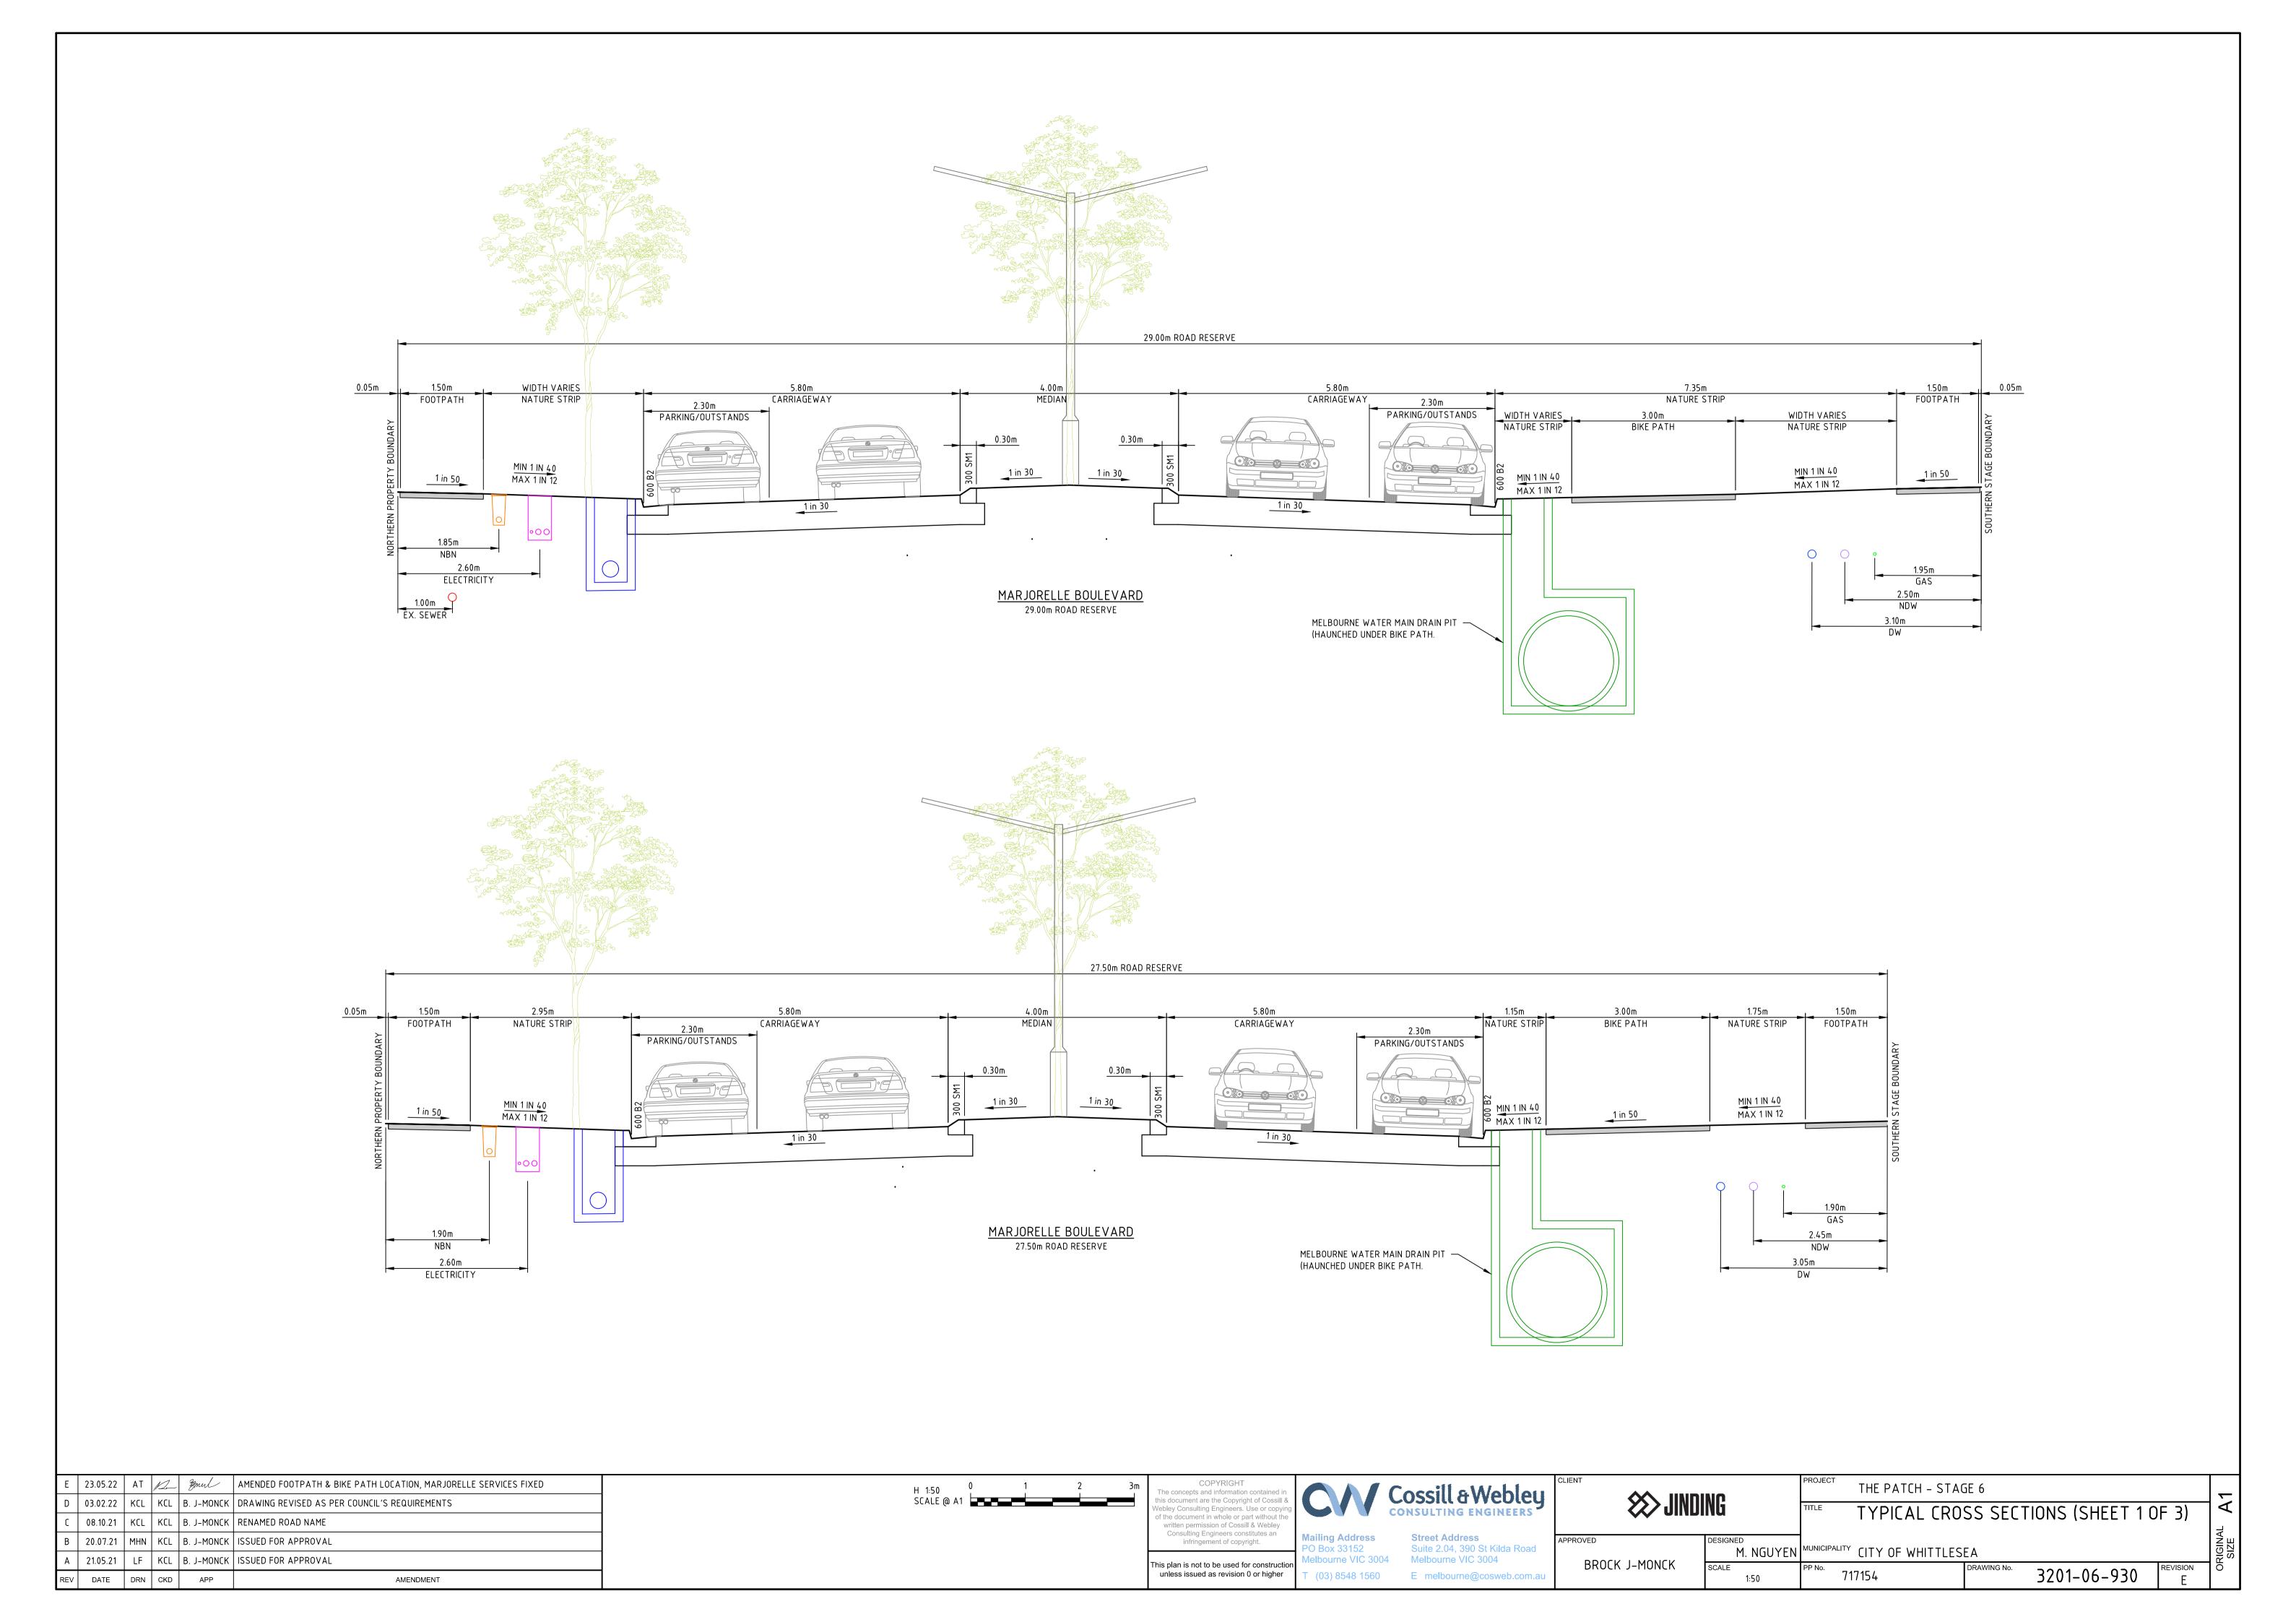

16.00m ROAD RESERVE

RAINBOW STREET
16.00m ROAD RESERVE

3.65m

CARRIAGEWAY

1.50m FOOTPATH

NDW

NATURE STRIP

MIN 1 in 40 MAX 1 IN 12

CARRIAGEWAY

1 in 30

2.80m

NATURE STRIP

MIN 1 IN 40 MAX 1 IN 12

1 in 50\_

NBN

2.60m ELECTRICITY