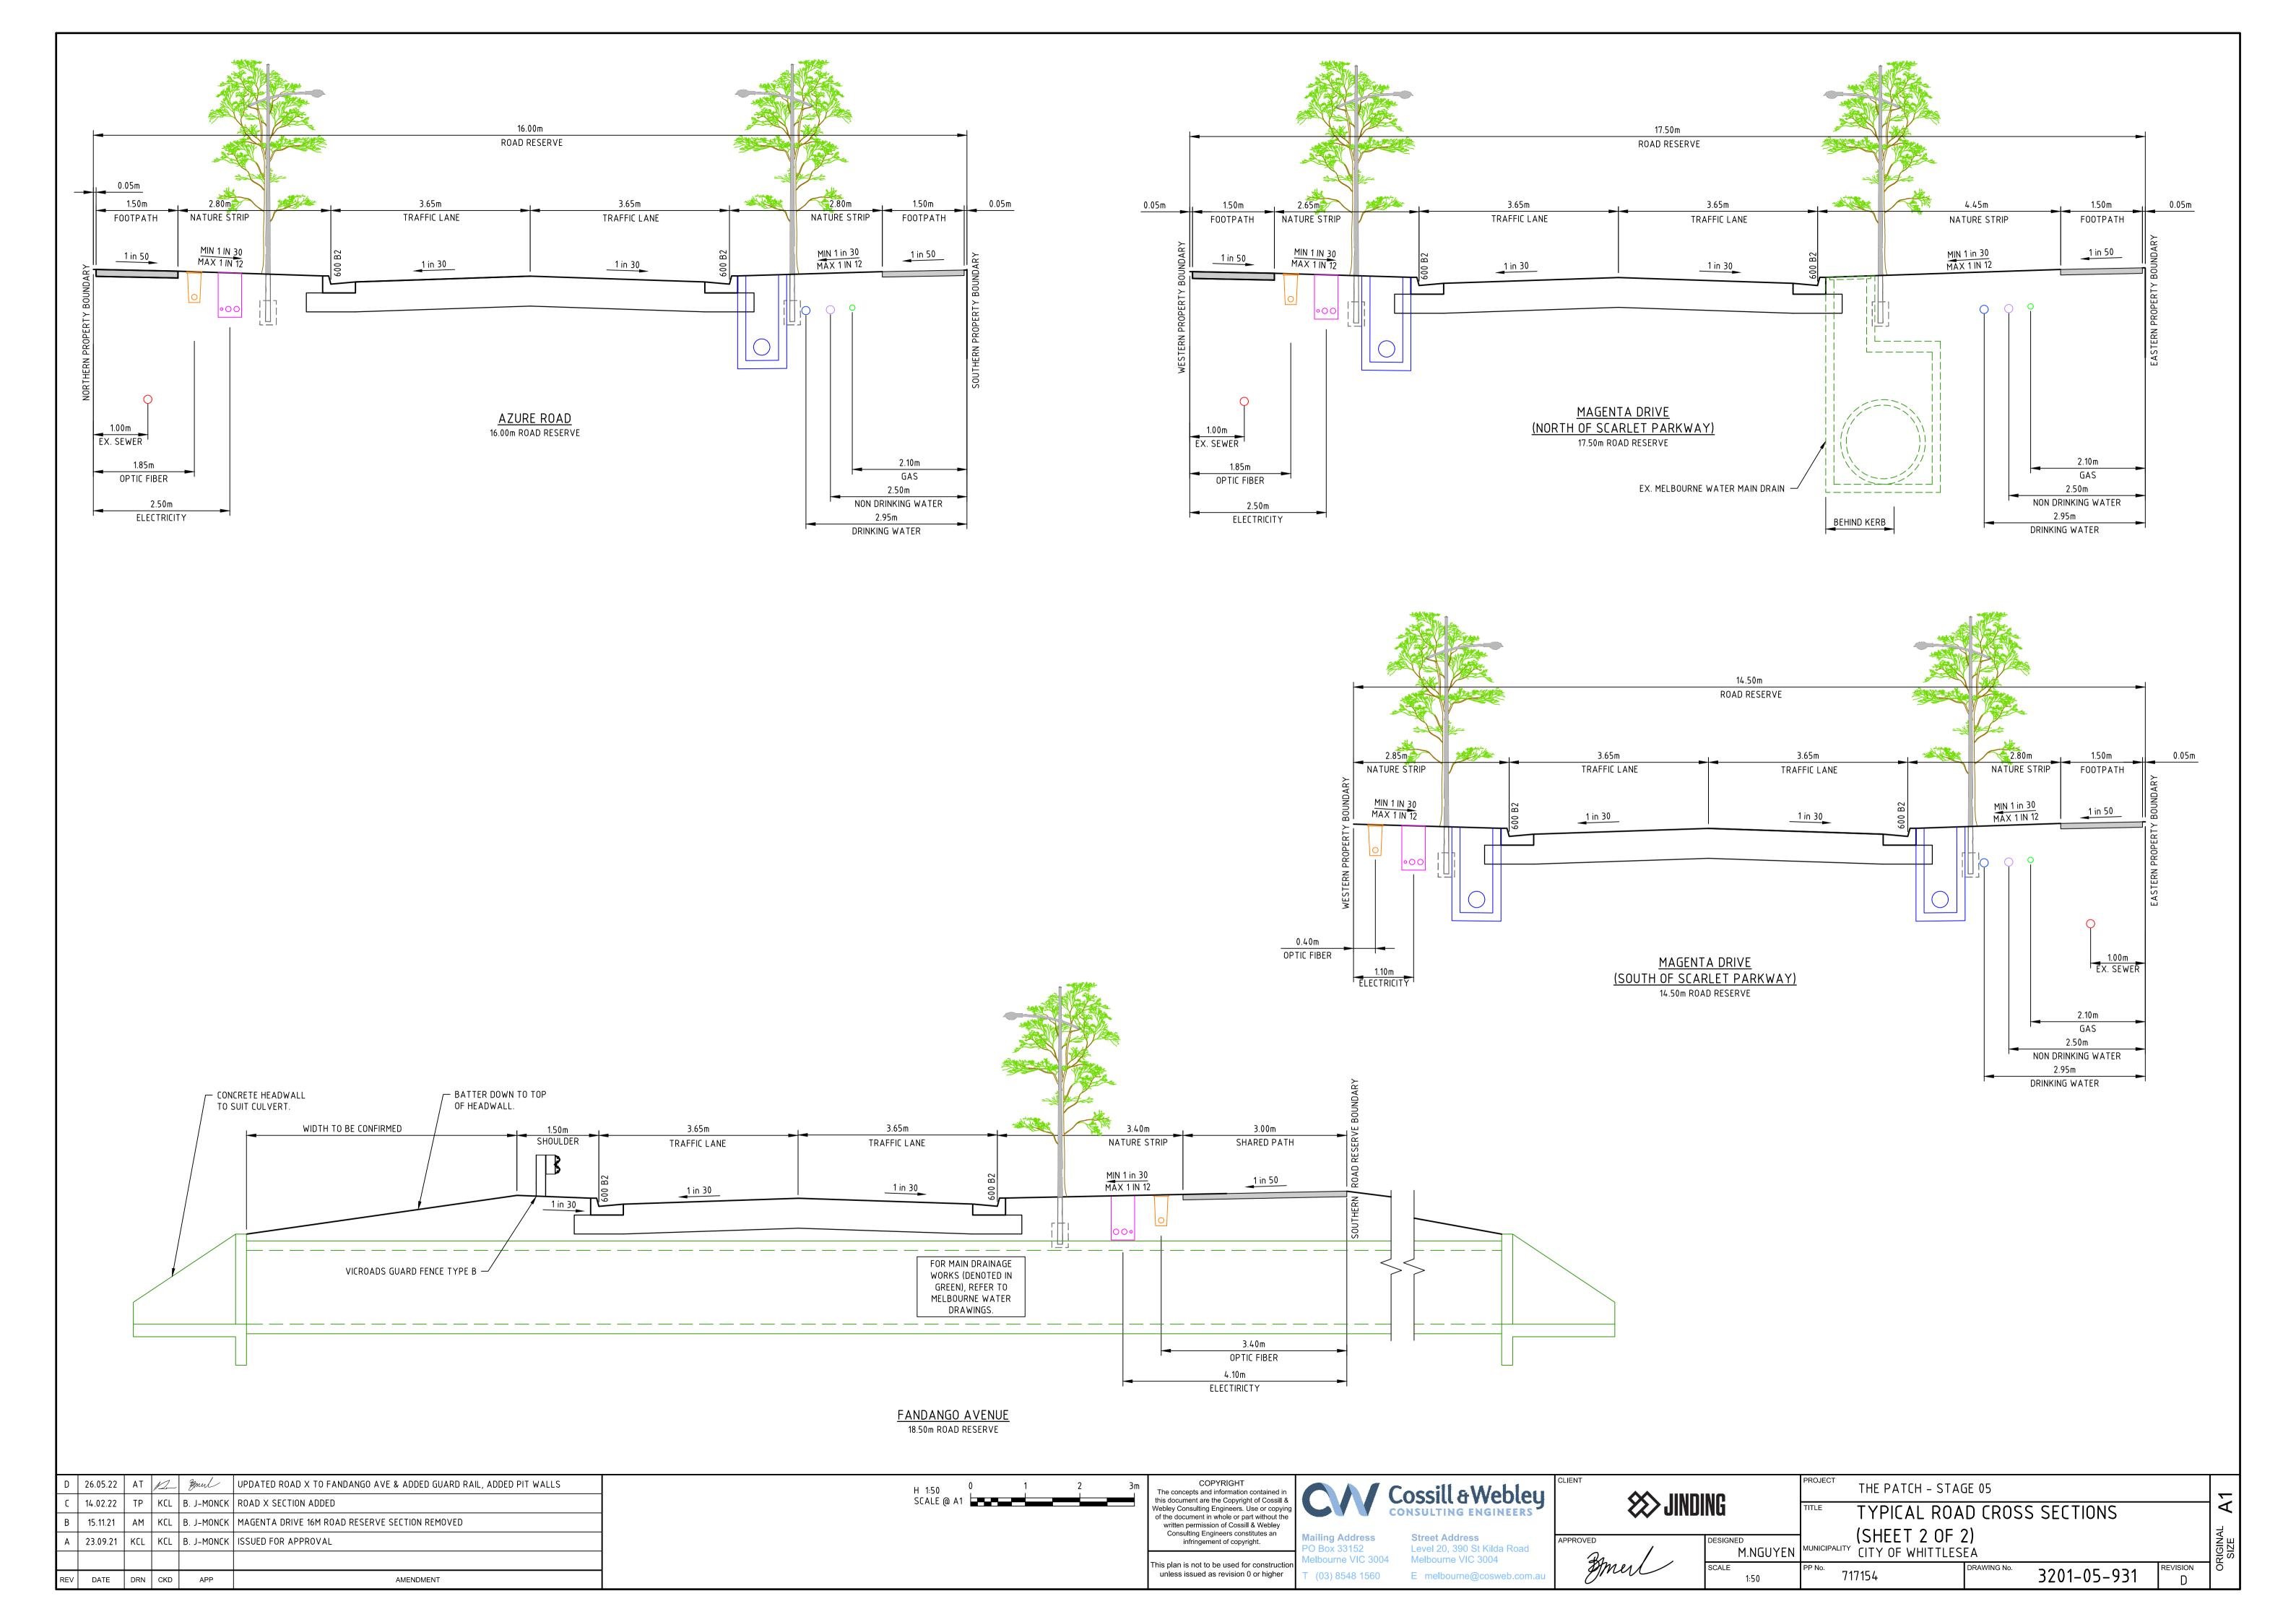

E     | DRN | CKD | APP        | AMENDMENT                                                | 7 |

COPYRIGHT

The concepts and information contained in this document are the Copyright of Cossill & Webley Consulting Engineers. Use or copying of the document in whole or part without the written permission of Cossill & Webley Consulting Engineers constitutes an infringement of copyright.

This plan is not to be used for construction unless issued as revision 0 or higher

Cossil a Webley
Consulting Engineers

Mailing Address
PO Box 33152
Melbourne VIC 3004

T (03) 8548 1560

Melbourne@cosweb.com.au

APPROVED

APPROVED

BANGER

CLIENT

DESIGNED

K LE

SCALE

PROJECT THE PATCH - STAGE 05

TITLE TITLE SHEET

MUNICIPALITY CITY OF WHITTLESEA

PP No. 717154

DRAWING No. 3201-05-900

REVISION B















Service Vehicle (8.8 m)
Overall Length
Overall Width
Overall Body Height
Min Body Ground Clearance
Track Width
Lock-to-lock time
Curb to Curb Turning Radius

TITLE VEHICLE SWEPT PATHS

(SHEET 1 OF 4)

MUNICIPALITY CITY OF WHITTLESEA

SCALE

1:250

PROJECT

THE PATCH - STAGE 05

TITLE VEHICLE SWEPT PATHS

(SHEET 1 OF 4)

MUNICIPALITY CITY OF WHITTLESEA

PP No. 717154

PROJECT

THE PATCH - STAGE 05

THE PATCH - STAGE 05

TITLE VEHICLE SWEPT PATHS

(SHEET 1 OF 4)

MUNICIPALITY CITY OF WHITTLESEA

TO RAWING No. 3201-05-940

REVISION
D