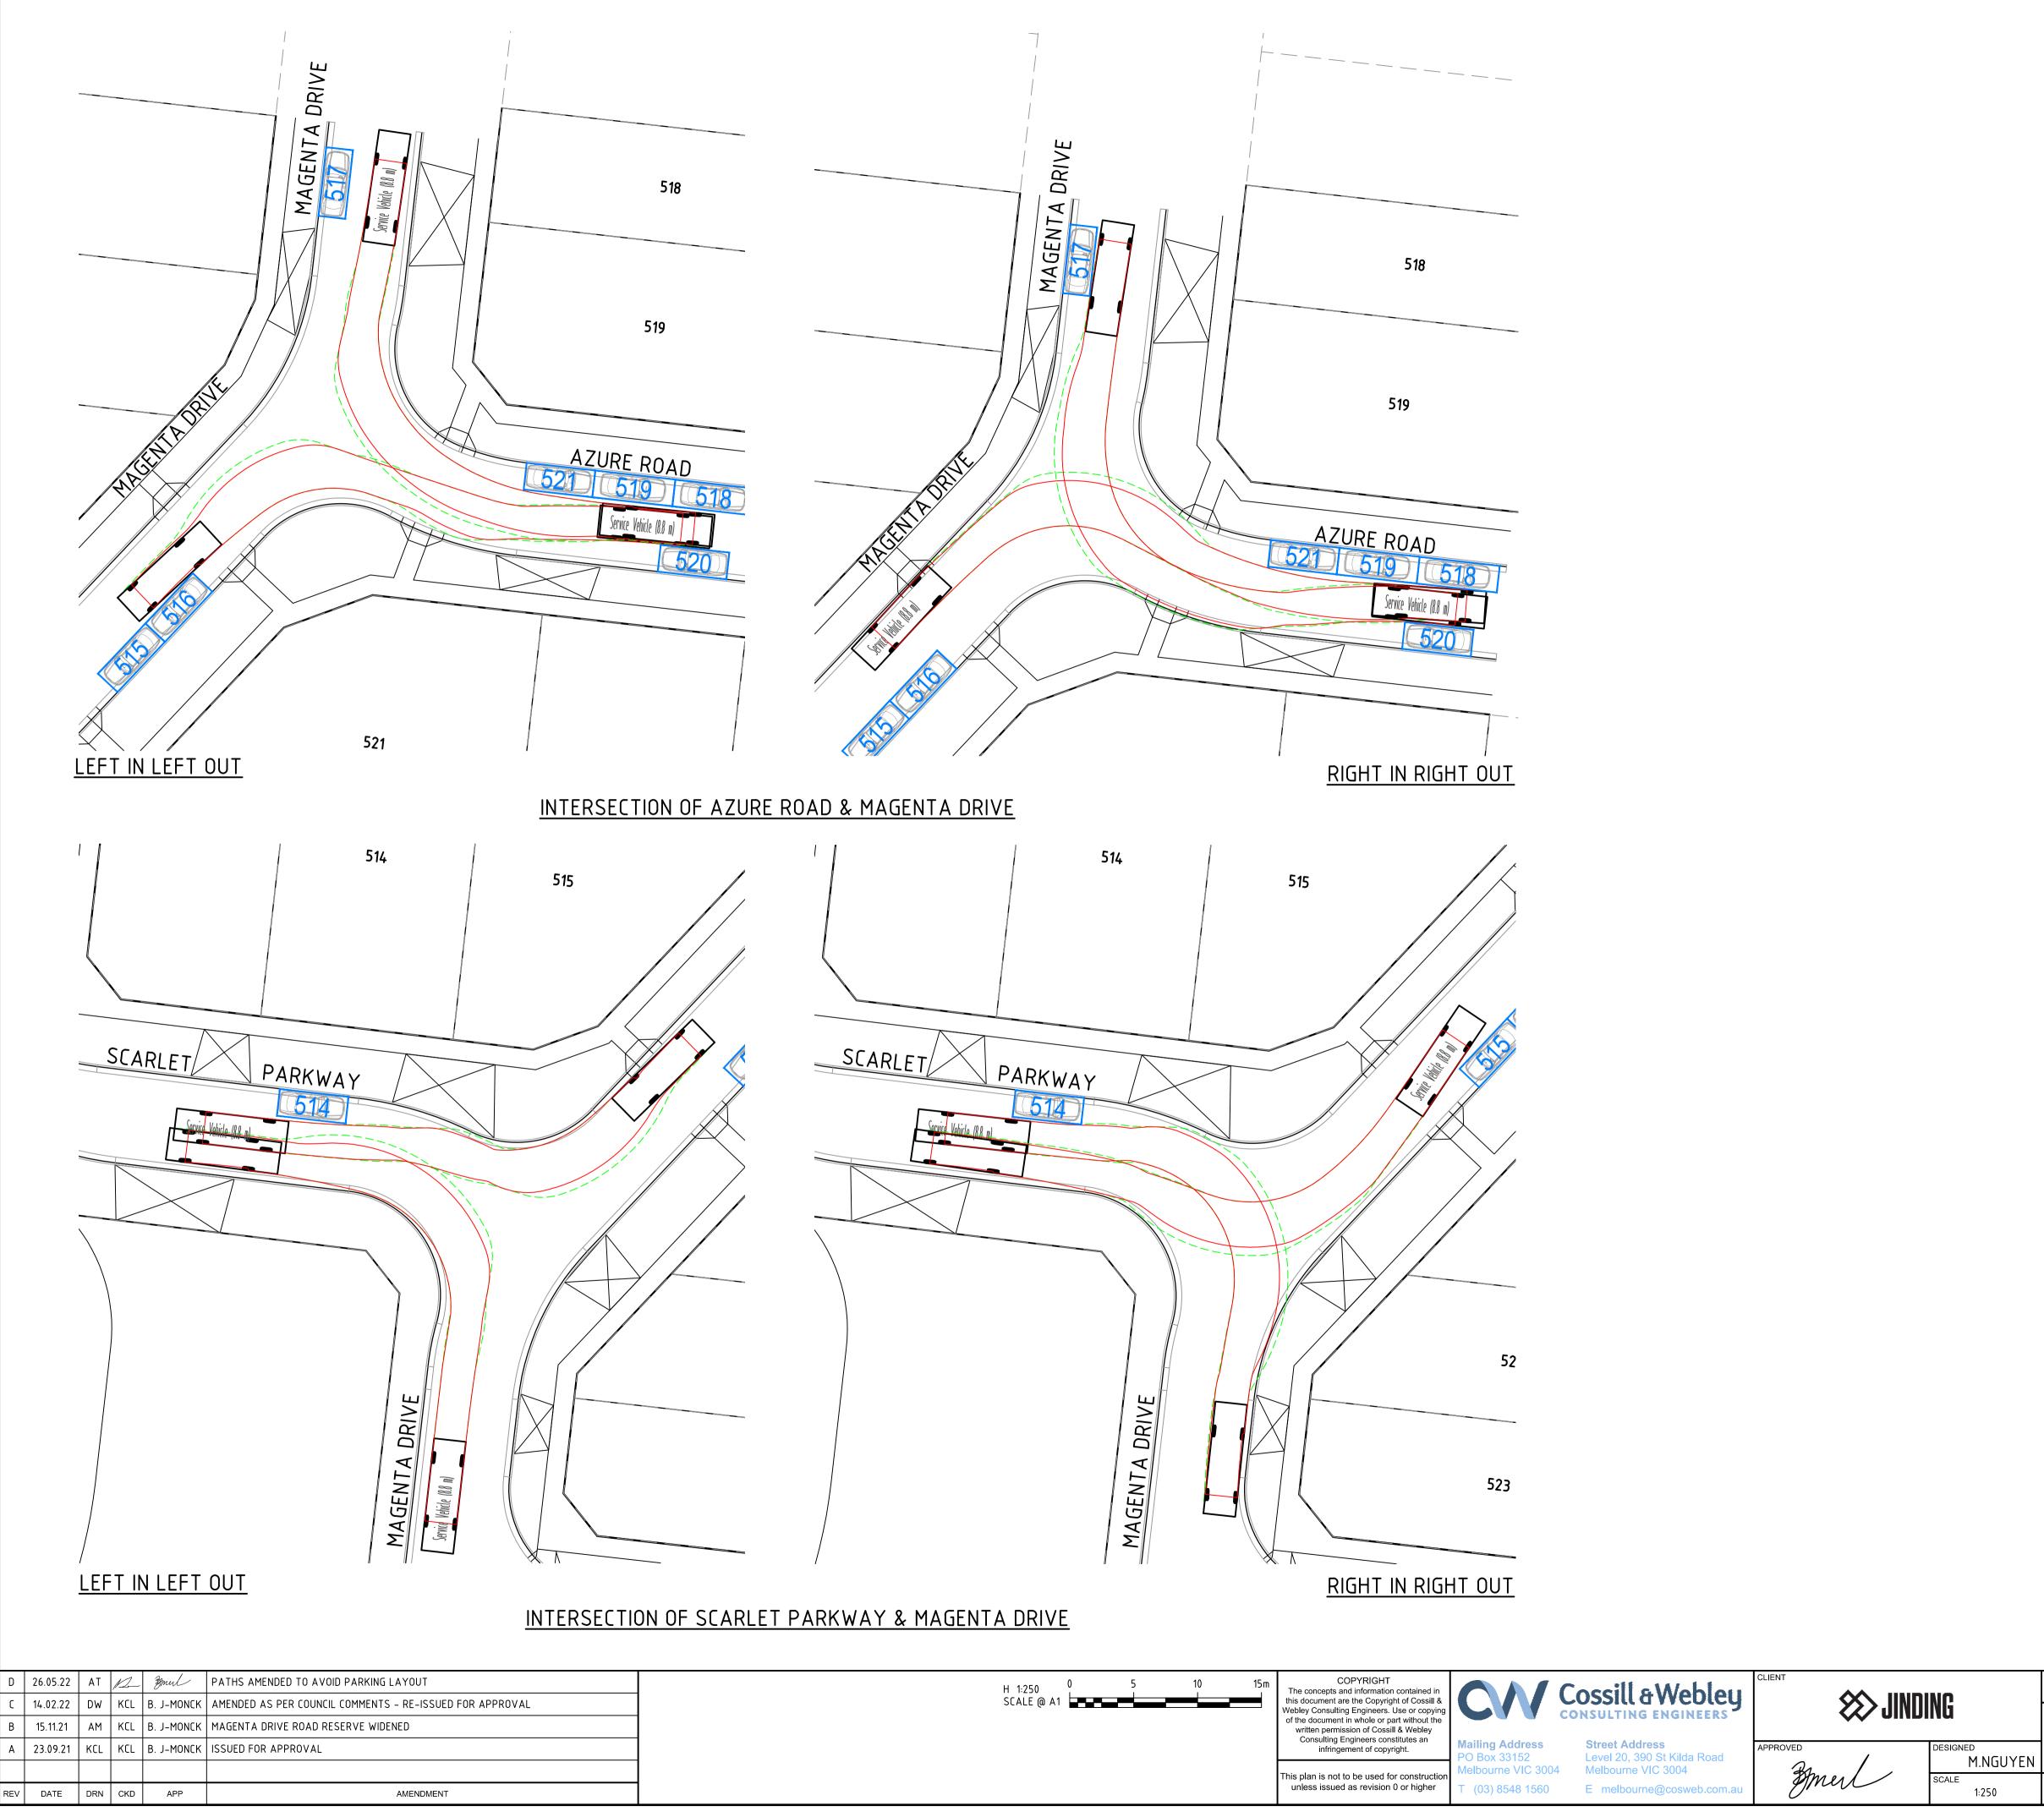

TITLE VEHICLE SWEPT PATHS

(SHEET 1 OF 4)

MUNICIPALITY CITY OF WHITTLESEA

SCALE

1:250

PROJECT

THE PATCH - STAGE 05

TITLE VEHICLE SWEPT PATHS

(SHEET 1 OF 4)

MUNICIPALITY CITY OF WHITTLESEA

PP No. 717154

PROJECT

THE PATCH - STAGE 05

THE PATCH - STAGE 05

TITLE VEHICLE SWEPT PATHS

(SHEET 1 OF 4)