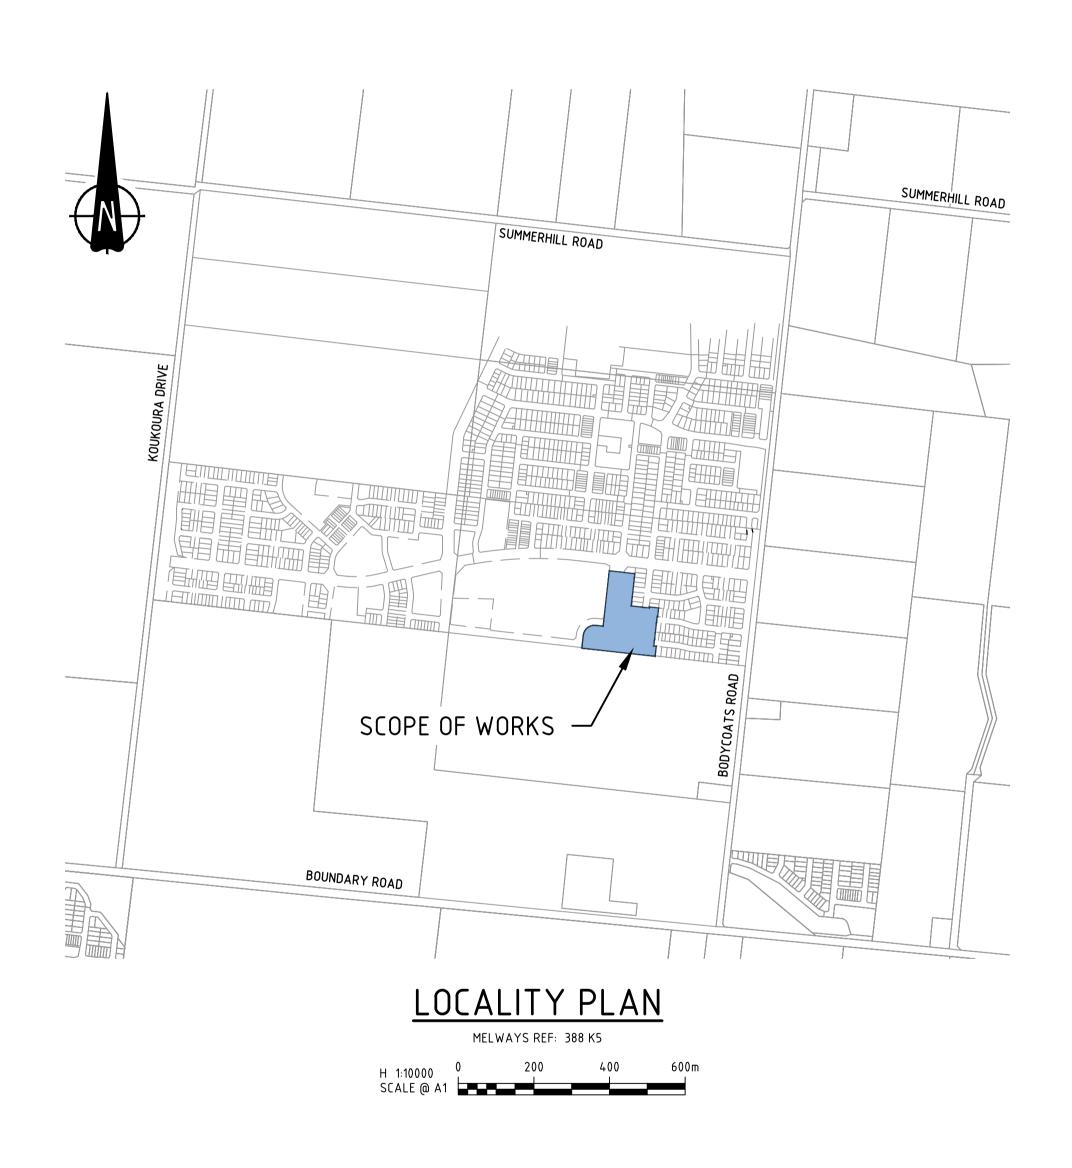

## THE PATCH STAGE 05 JINDING DEVELOPMENTS

| SHEET LIST   | TABLE                                      |
|--------------|--------------------------------------------|
| SHEET NUMBER | DESCRIPTION                                |
| 900          | TITLE SHEET                                |
| 910          | DETAIL PLAN                                |
| 920          | PARKING LAYOUT                             |
| 930          | TYPICAL ROAD CROSS SECTIONS (SHEET 1 OF 2) |
| 931          | TYPICAL ROAD CROSS SECTIONS (SHEET 2 OF 2) |
| 940          | VEHICLE SWEPT PATHS (SHEET 1 OF 4)         |
| 941          | VEHICLE SWEPT PATHS (SHEET 2 OF 4)         |
| 942          | VEHICLE SWEPT PATHS (SHEET 3 OF 4)         |
| 943          | VEHICLE SWEPT PATHS (SHEET 3 OF 4)         |