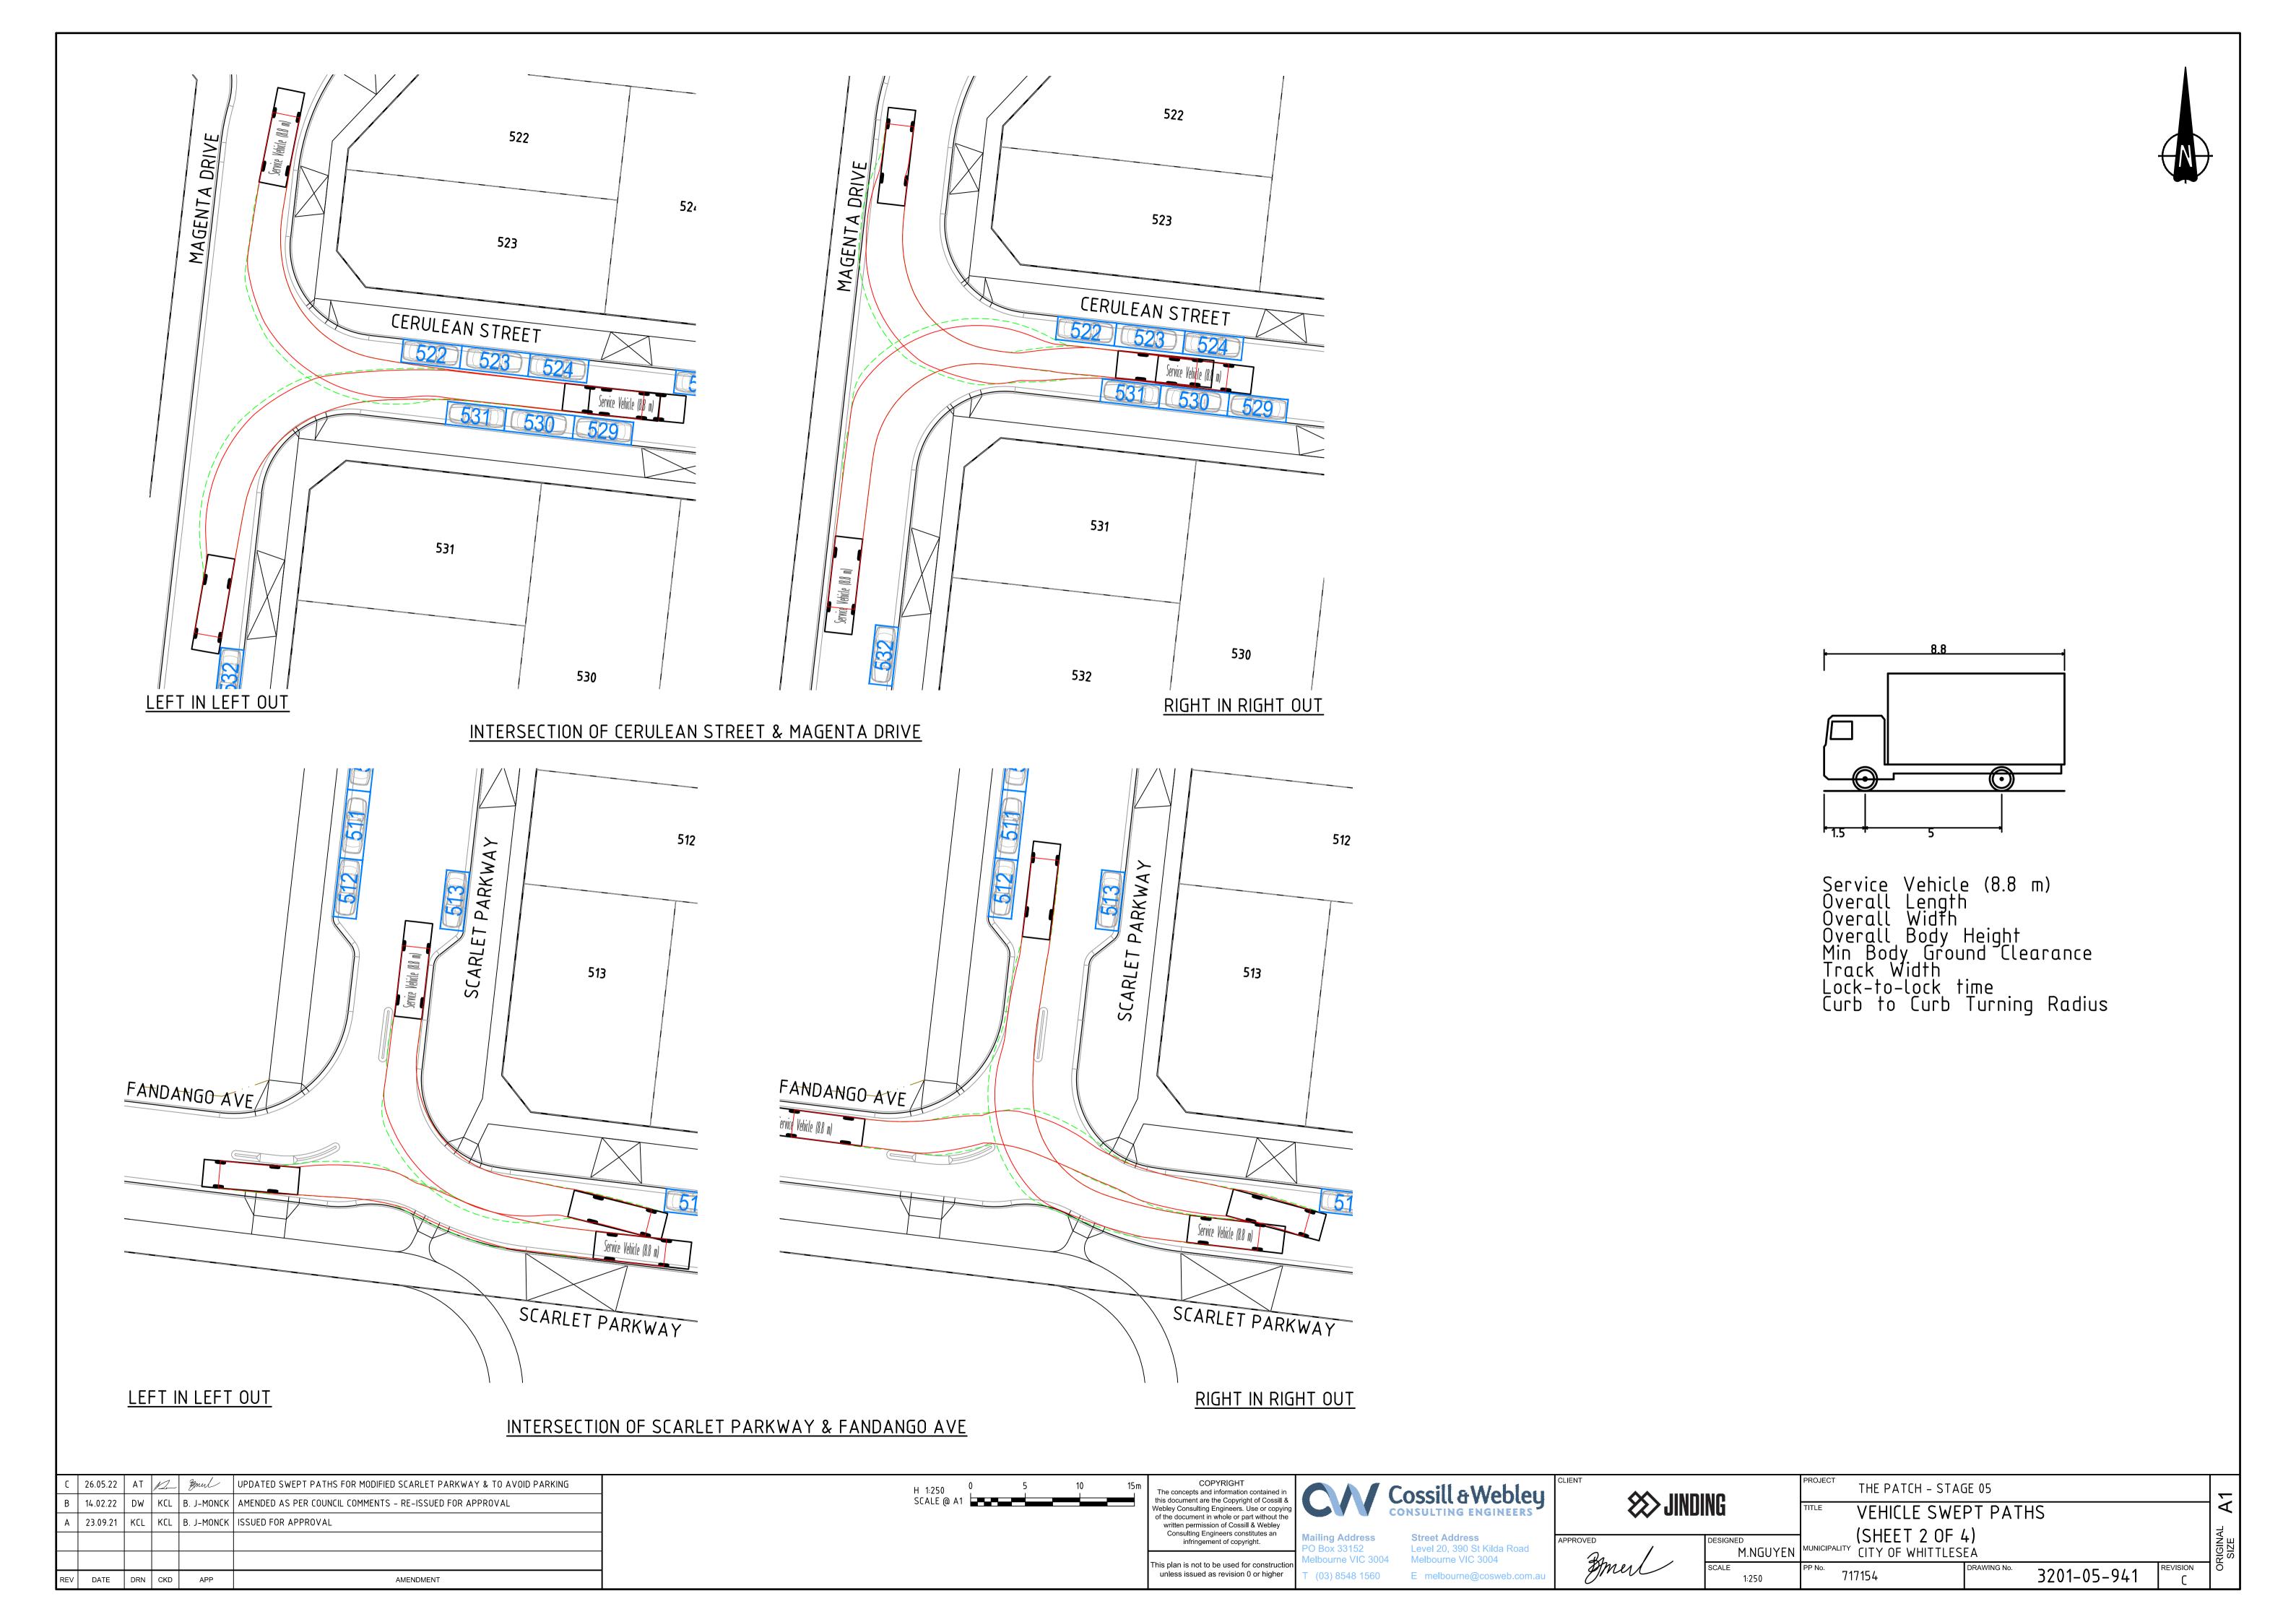

TITLE VEHICLE SWEPT PATHS

(SHEET 1 OF 4)

MUNICIPALITY CITY OF WHITTLESEA

SCALE

1:250

PROJECT

THE PATCH - STAGE 05

TITLE VEHICLE SWEPT PATHS

(SHEET 1 OF 4)

MUNICIPALITY CITY OF WHITTLESEA

PP No. 717154

PROJECT

THE PATCH - STAGE 05

THE PATCH - STAGE 05

TITLE VEHICLE SWEPT PATHS

(SHEET 1 OF 4)

MUNICIPALITY CITY OF WHITTLESEA

TO RAWING No. 3201-05-940

REVISION
D