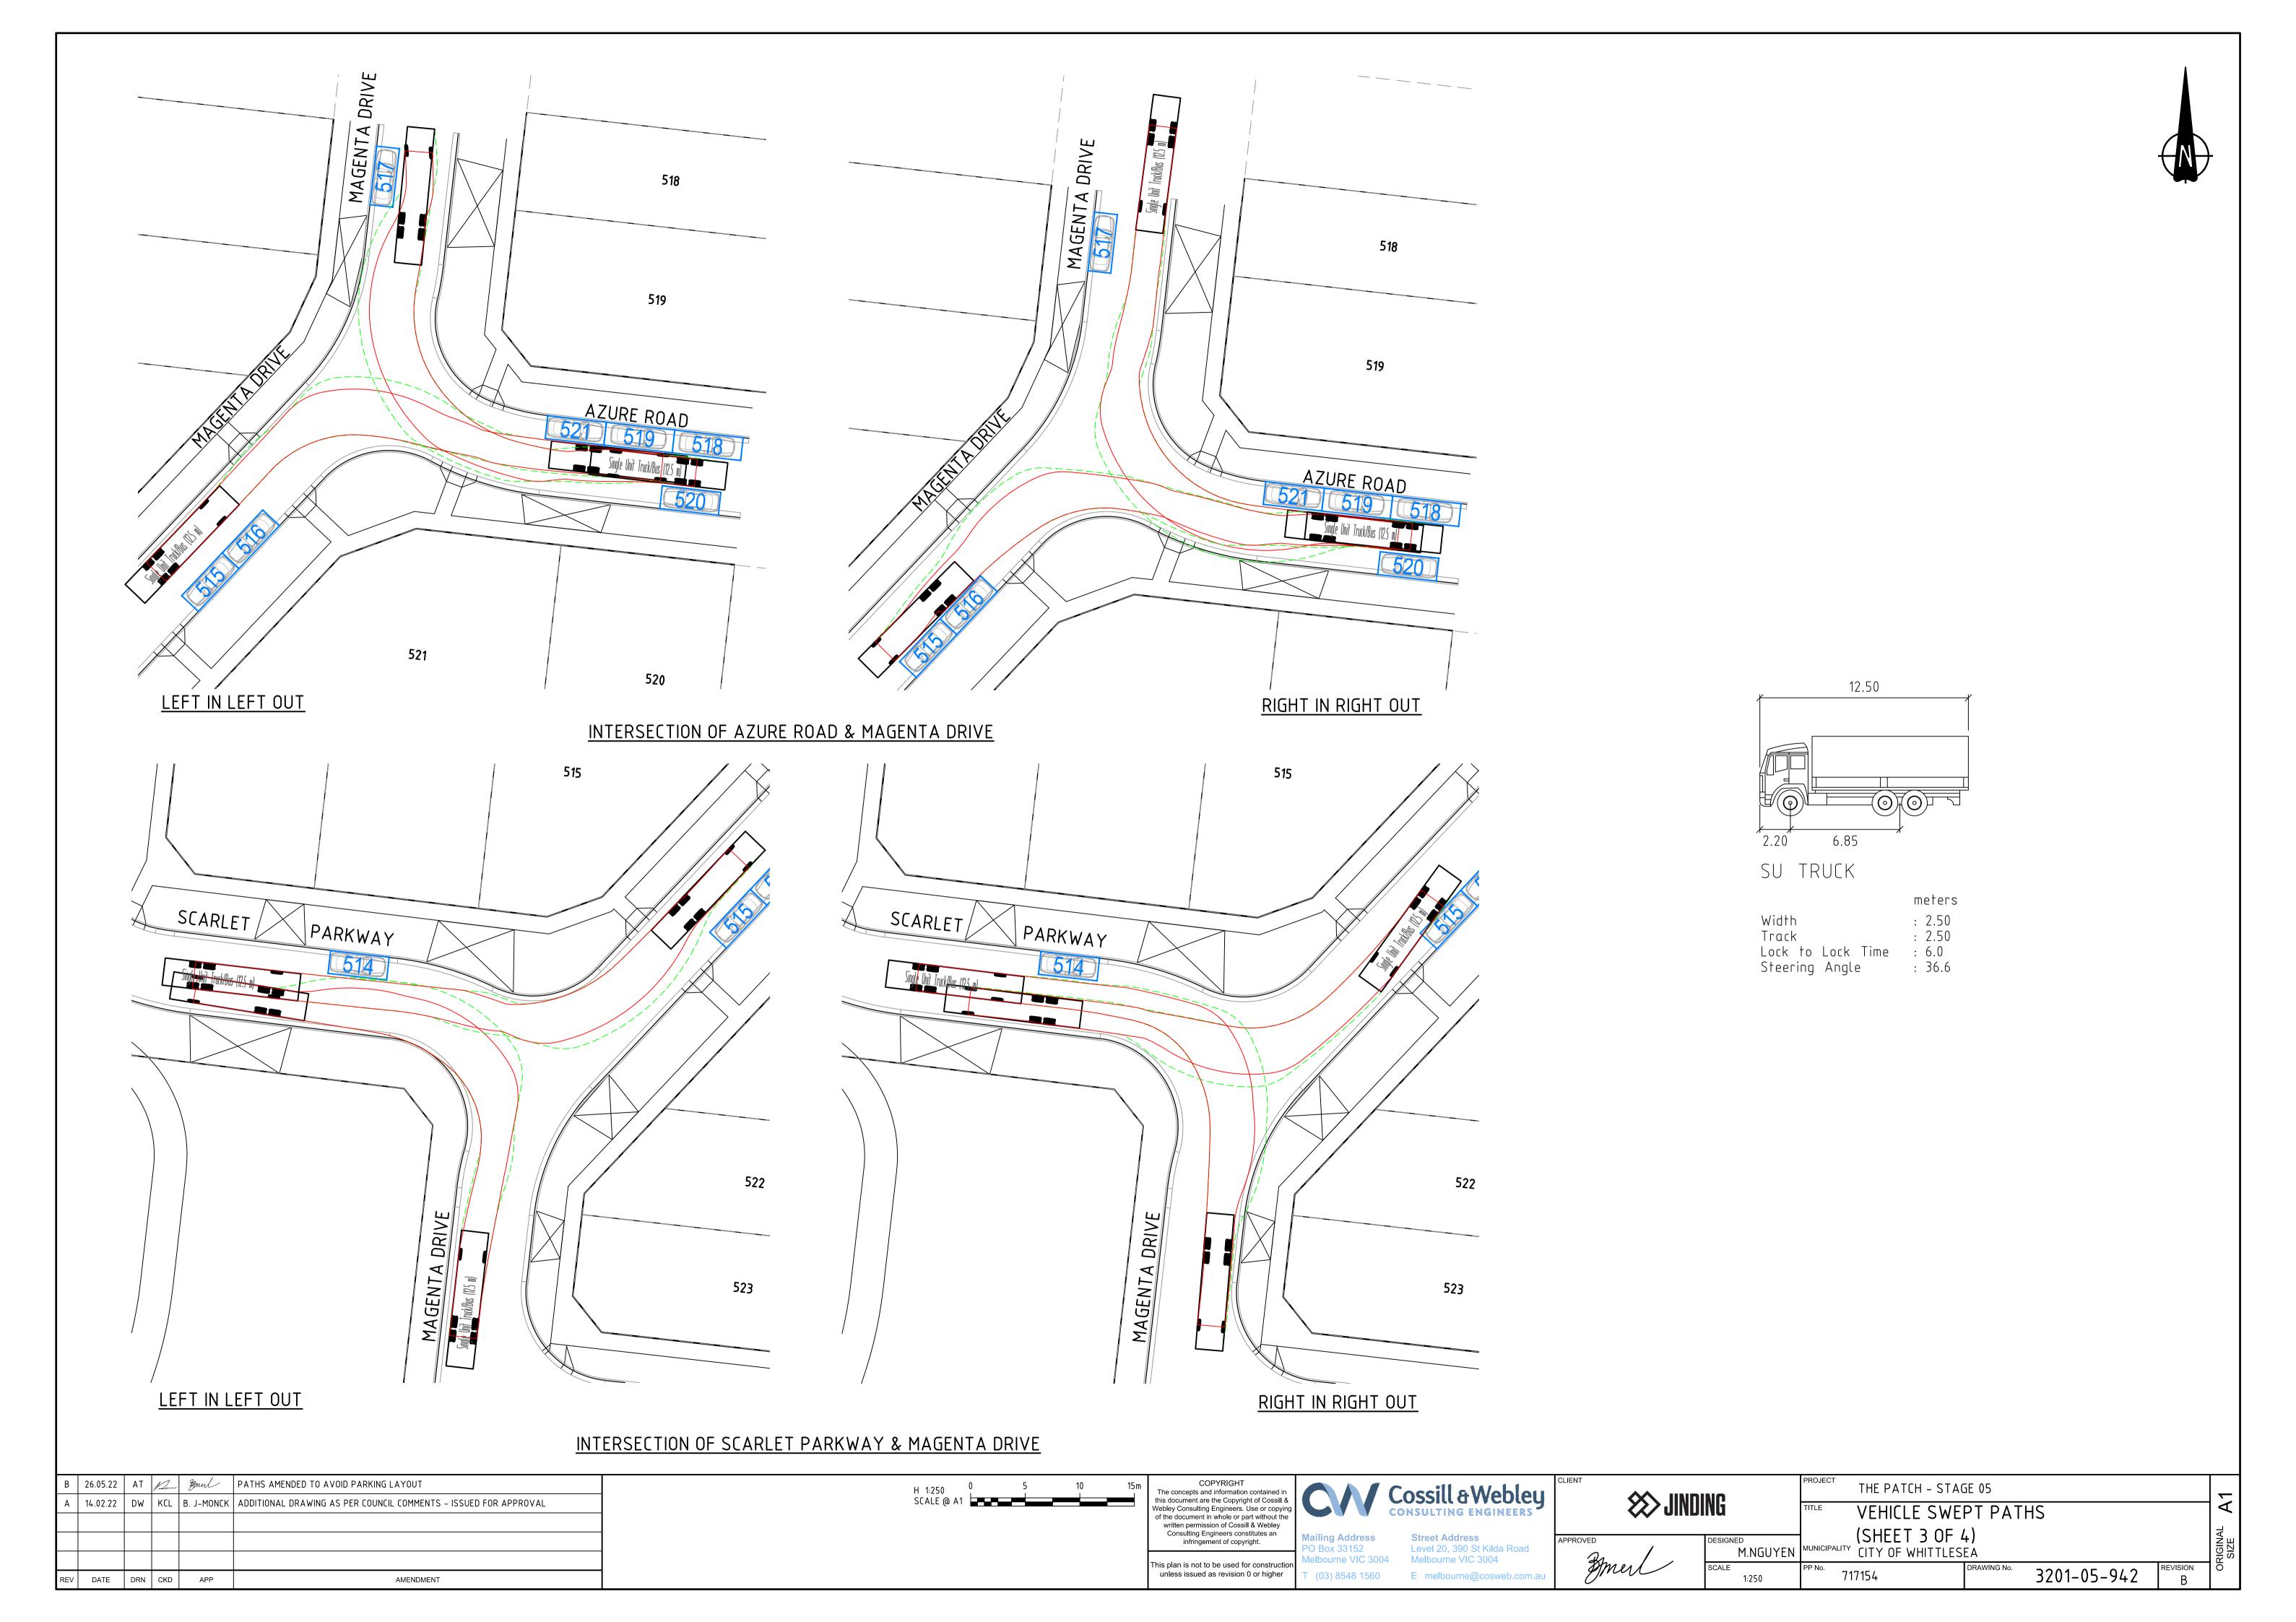

TITLE VEHICLE SWEPT PATHS

(SHEET 1 OF 4)

MUNICIPALITY CITY OF WHITTLESEA

SCALE

1:250

PROJECT

THE PATCH - STAGE 05

TITLE VEHICLE SWEPT PATHS

(SHEET 1 OF 4)

MUNICIPALITY CITY OF WHITTLESEA

PP No. 717154

PROJECT

THE PATCH - STAGE 05

THE PATCH - STAGE 05

TITLE VEHICLE SWEPT PATHS

(SHEET 1 OF 4)

MUNICIPALITY CITY OF WHITTLESEA

TO RAWING No. 3201-05-940

REVISION
D