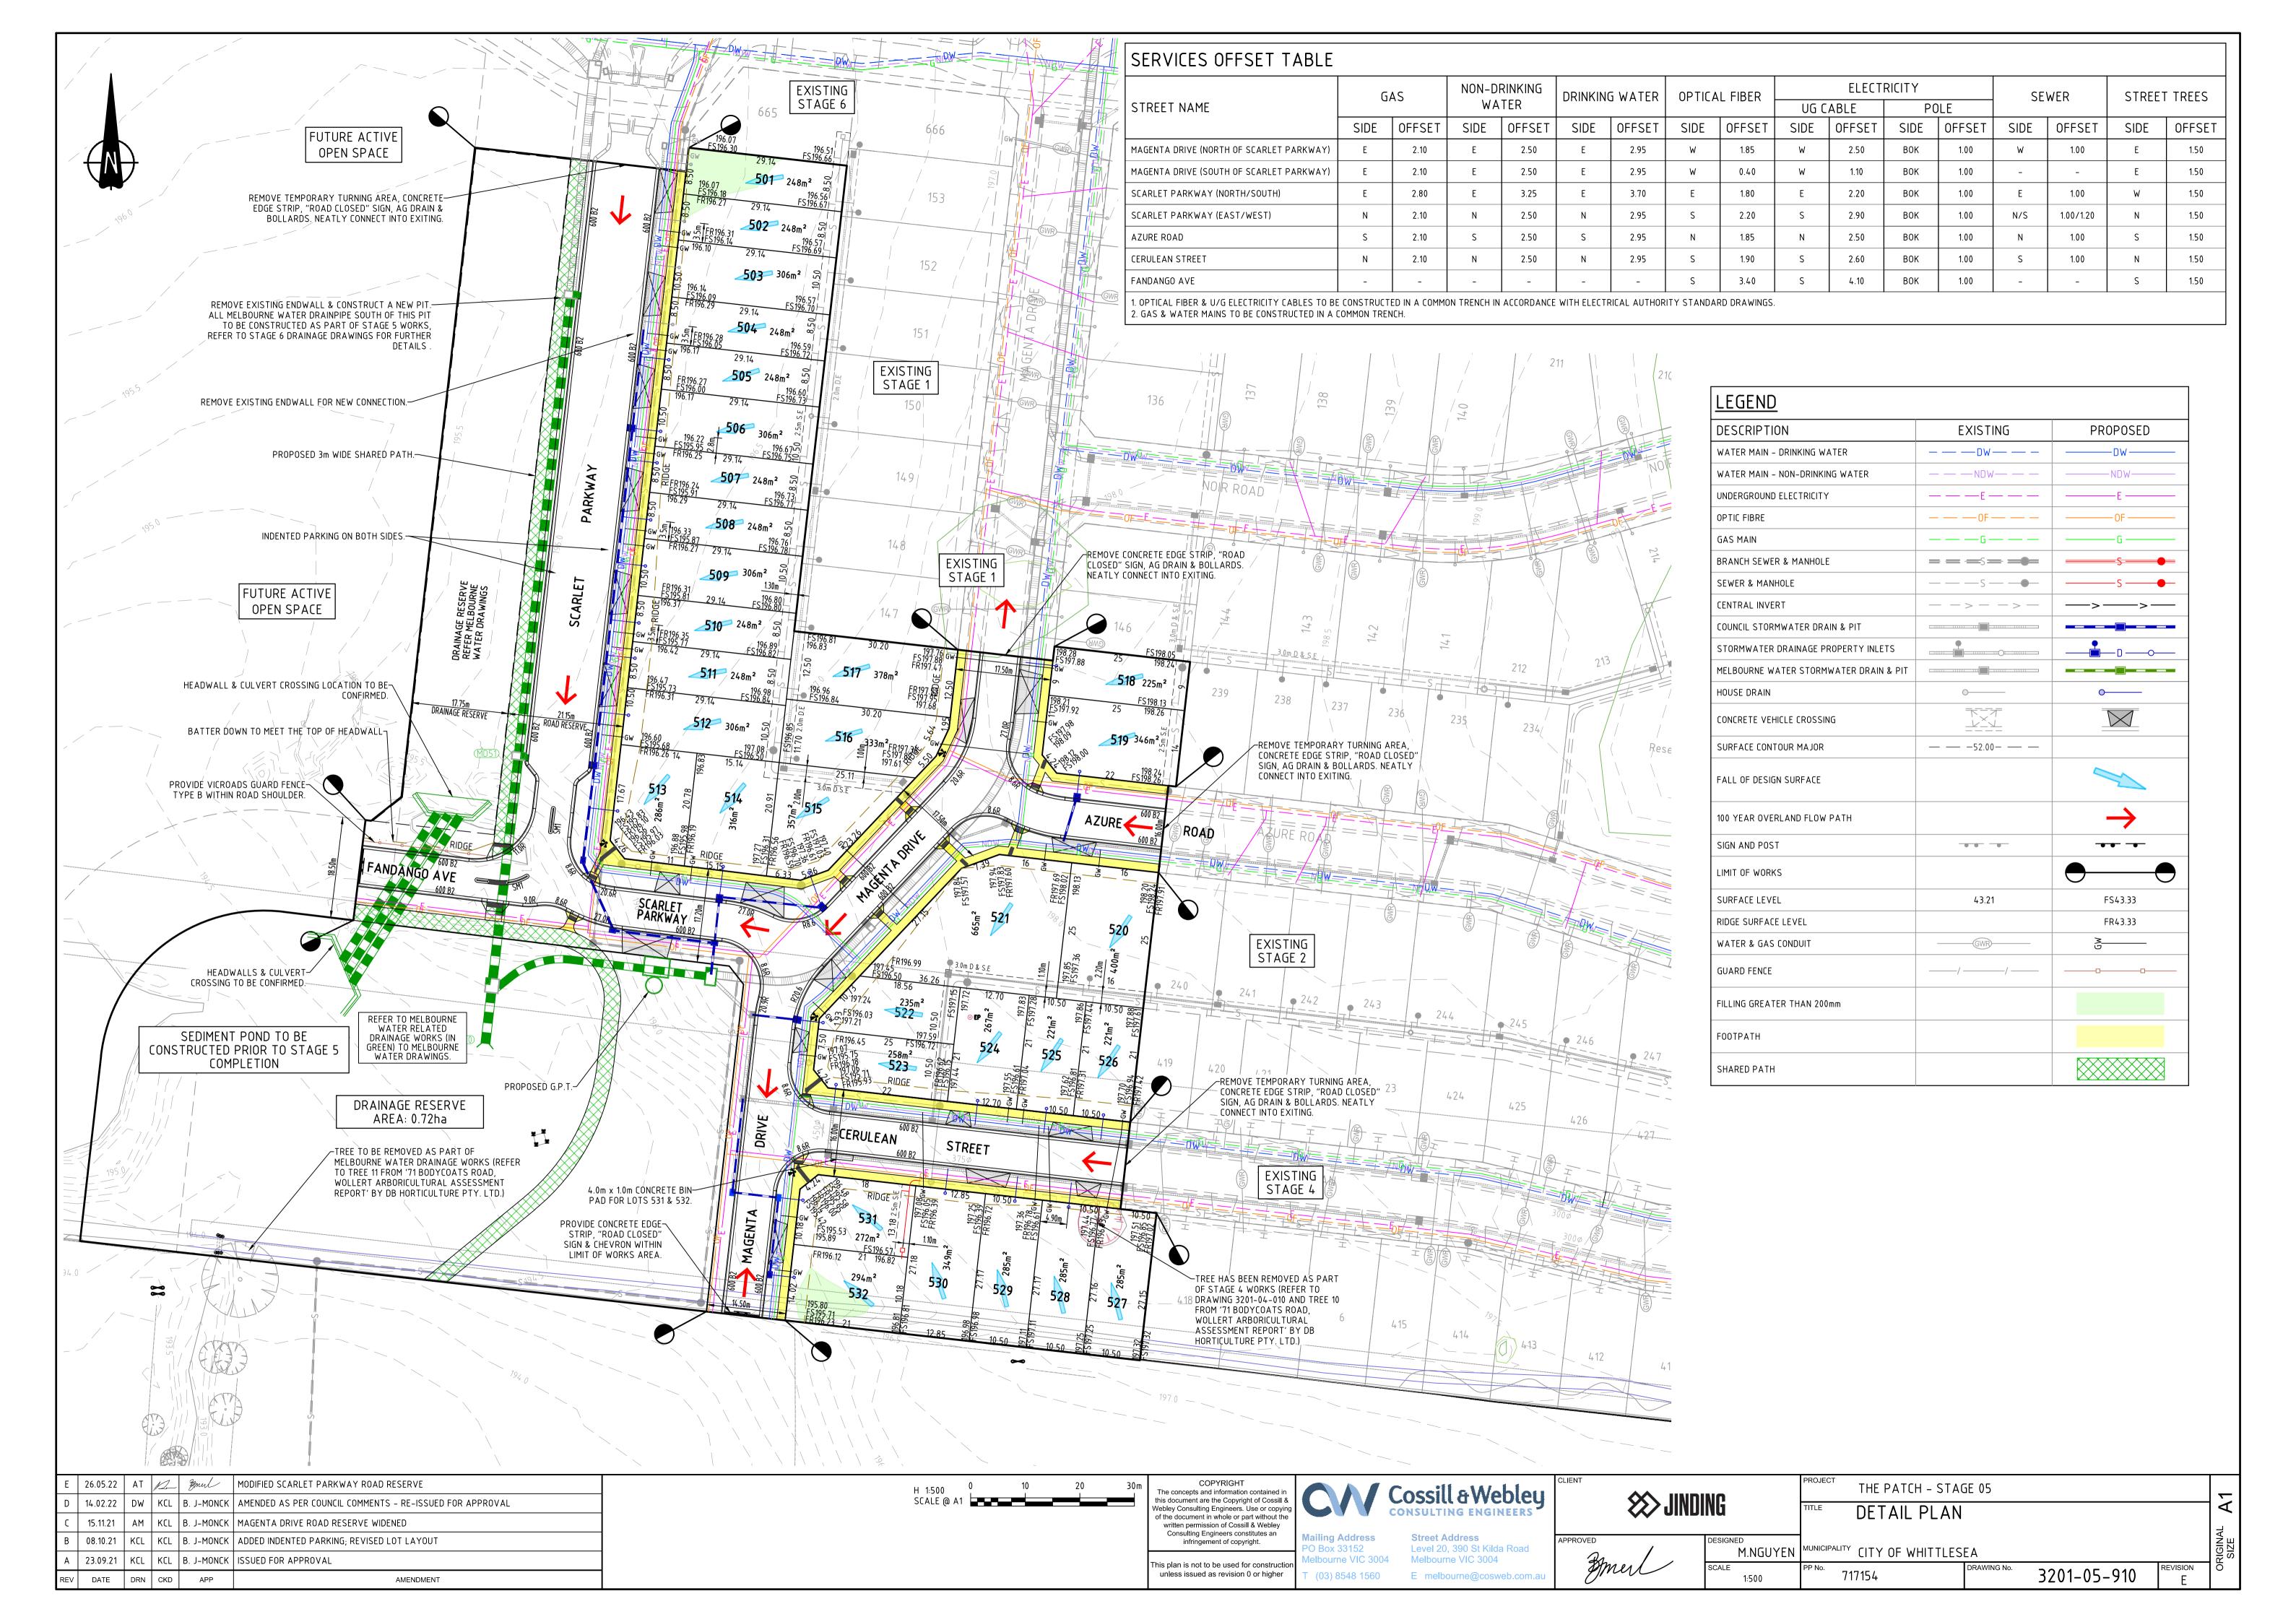

## THE PATCH STAGE 05 JINDING DEVELOPMENTS

| SHEET LIST   | TABLE                                      |
|--------------|--------------------------------------------|
| SHEET NUMBER | DESCRIPTION                                |
| 900          | TITLE SHEET                                |
| 910          | DETAIL PLAN                                |
| 920          | PARKING LAYOUT                             |
| 930          | TYPICAL ROAD CROSS SECTIONS (SHEET 1 OF 2) |
| 931          | TYPICAL ROAD CROSS SECTIONS (SHEET 2 OF 2) |
| 940          | VEHICLE SWEPT PATHS (SHEET 1 OF 4)         |
| 941          | VEHICLE SWEPT PATHS (SHEET 2 OF 4)         |
| 942          | VEHICLE SWEPT PATHS (SHEET 3 OF 4)         |
| 943          | VEHICLE SWEPT PATHS (SHEET 3 OF 4)         |