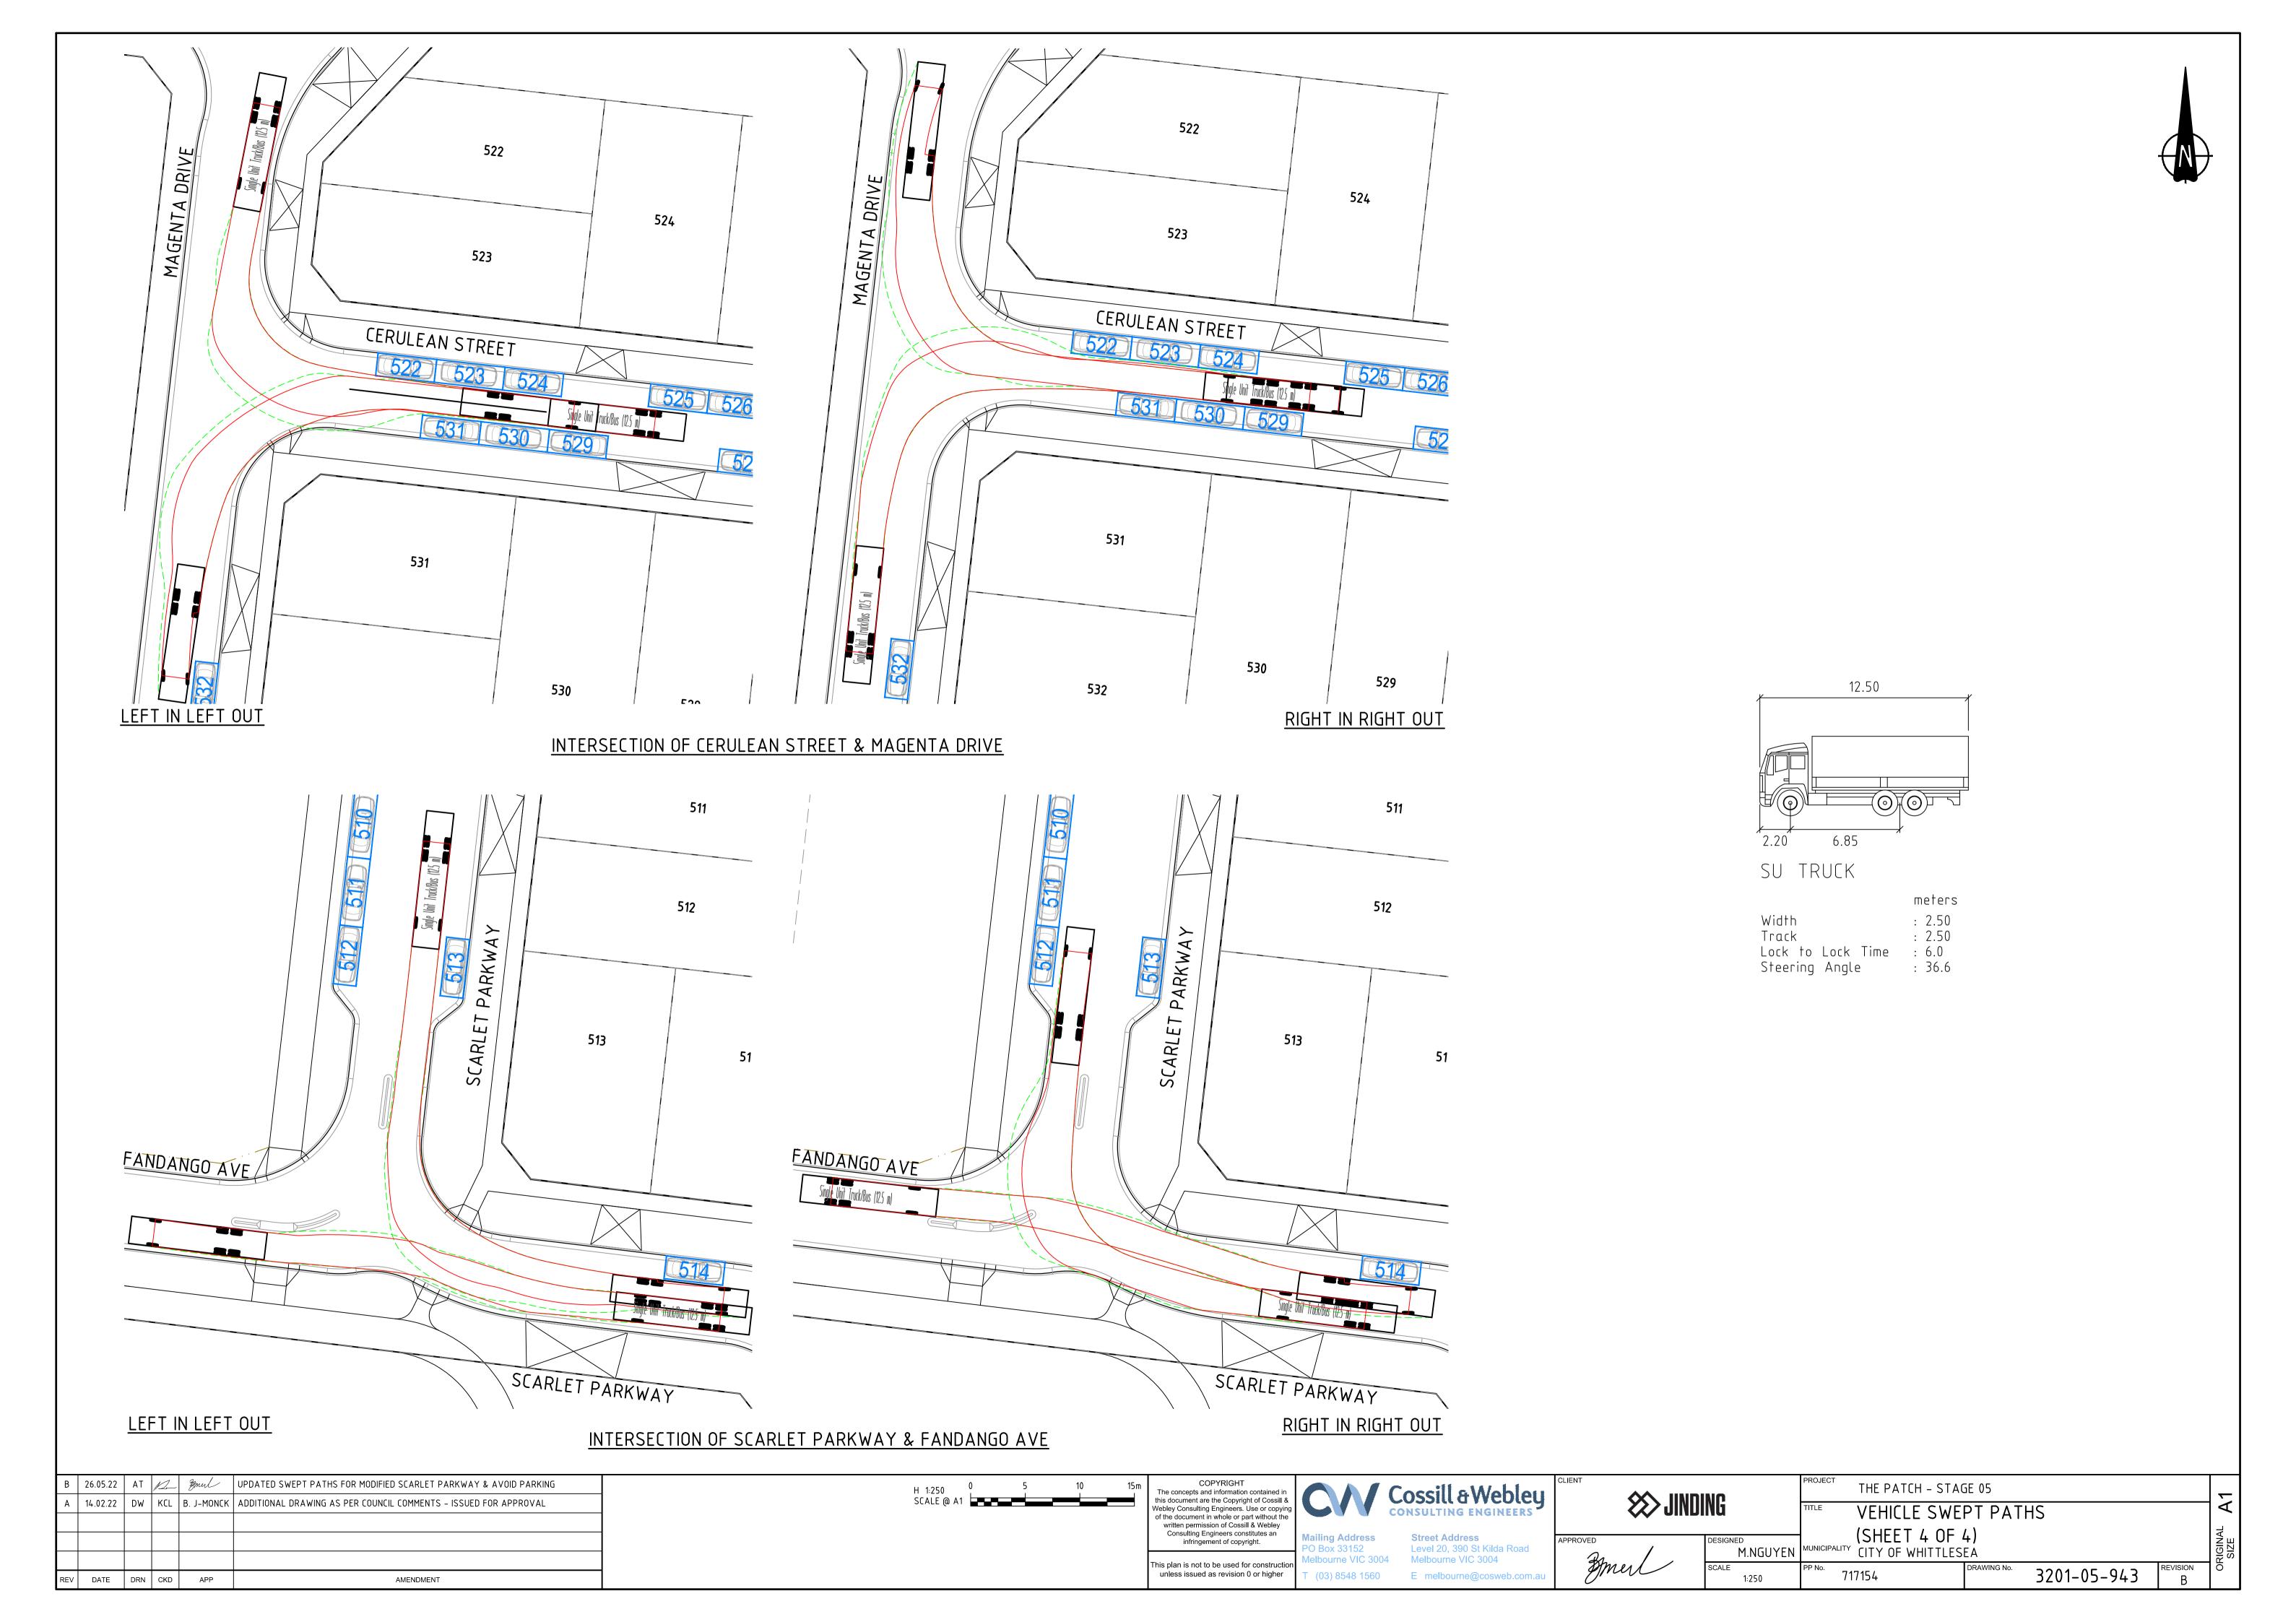

TITLE VEHICLE SWEPT PATHS

(SHEET 1 OF 4)

MUNICIPALITY CITY OF WHITTLESEA

SCALE

1:250

PROJECT

THE PATCH - STAGE 05

TITLE VEHICLE SWEPT PATHS

(SHEET 1 OF 4)

MUNICIPALITY CITY OF WHITTLESEA

PP No. 717154

PROJECT

THE PATCH - STAGE 05

THE PATCH - STAGE 05

TITLE VEHICLE SWEPT PATHS

(SHEET 1 OF 4)

MUNICIPALITY CITY OF WHITTLESEA

TO RAWING No. 3201-05-940

REVISION
D