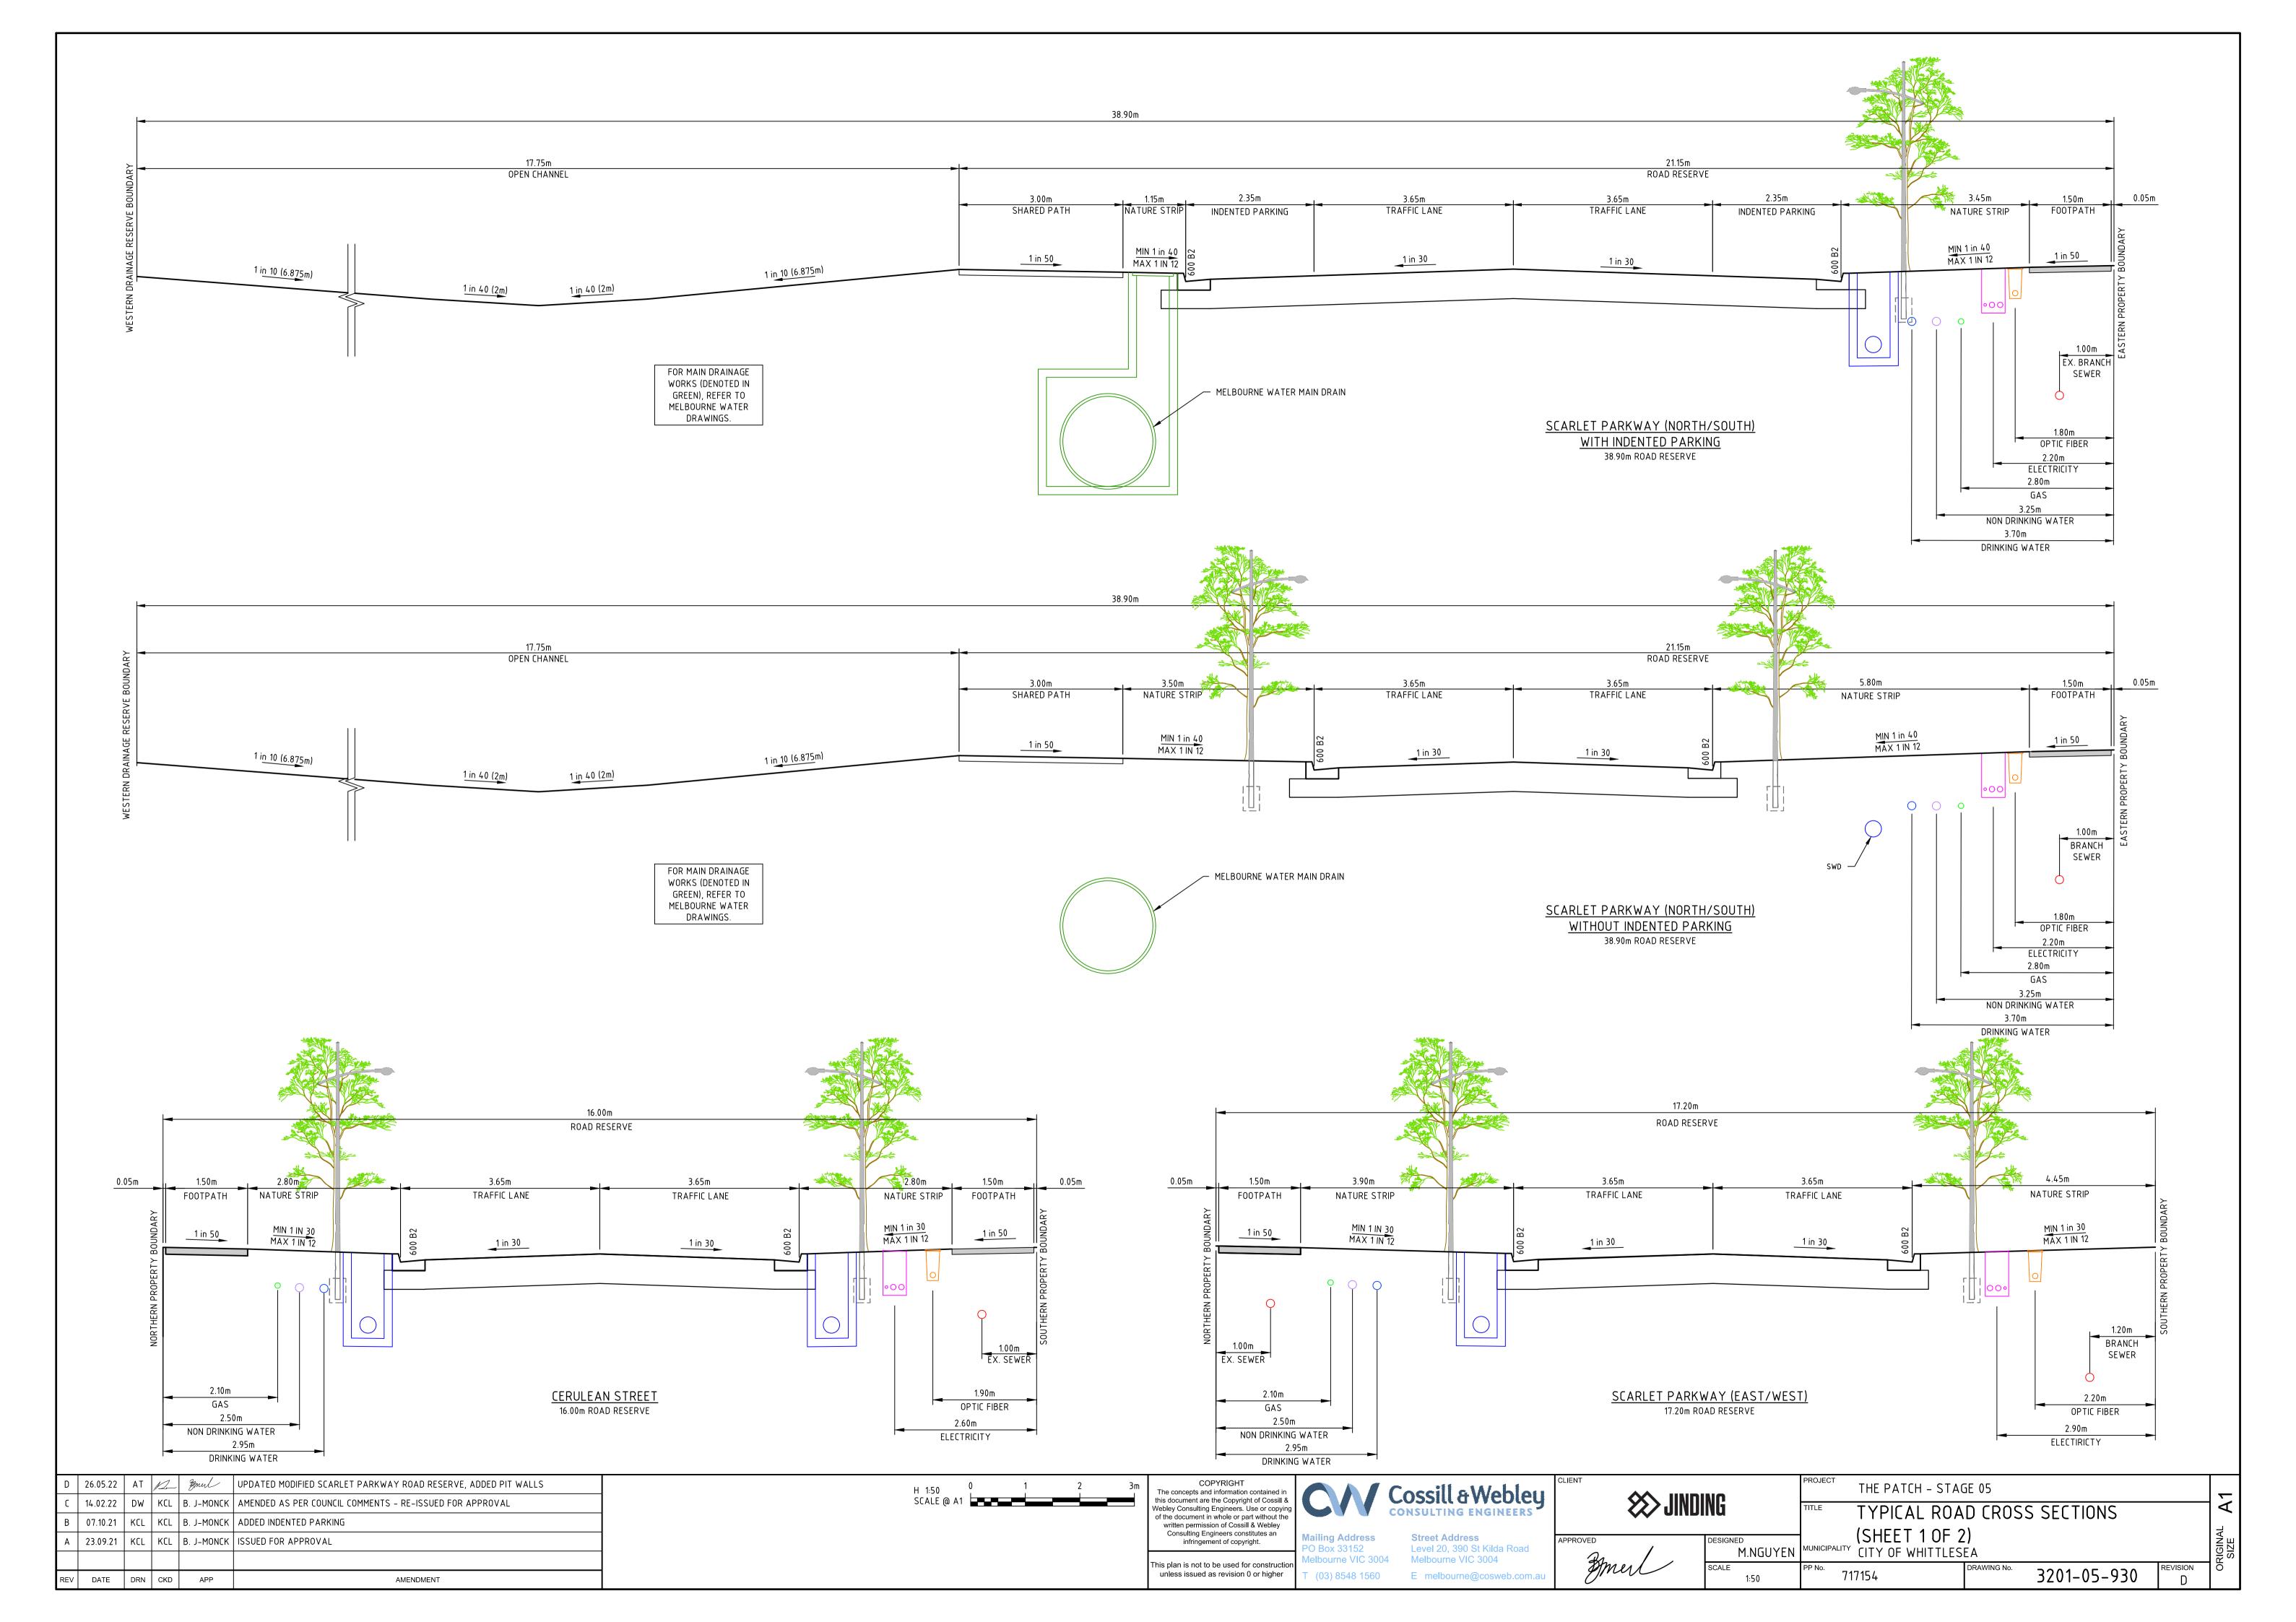

## THE PATCH STAGE 05 JINDING DEVELOPMENTS

| SHEET LIST   | TABLE                                      |
|--------------|--------------------------------------------|
| SHEET NUMBER | DESCRIPTION                                |
| 900          | TITLE SHEET                                |
| 910          | DETAIL PLAN                                |
| 920          | PARKING LAYOUT                             |
| 930          | TYPICAL ROAD CROSS SECTIONS (SHEET 1 OF 2) |
| 931          | TYPICAL ROAD CROSS SECTIONS (SHEET 2 OF 2) |
| 940          | VEHICLE SWEPT PATHS (SHEET 1 OF 4)         |
| 941          | VEHICLE SWEPT PATHS (SHEET 2 OF 4)         |
| 942          | VEHICLE SWEPT PATHS (SHEET 3 OF 4)         |
| 943          | VEHICLE SWEPT PATHS (SHEET 3 OF 4)         |