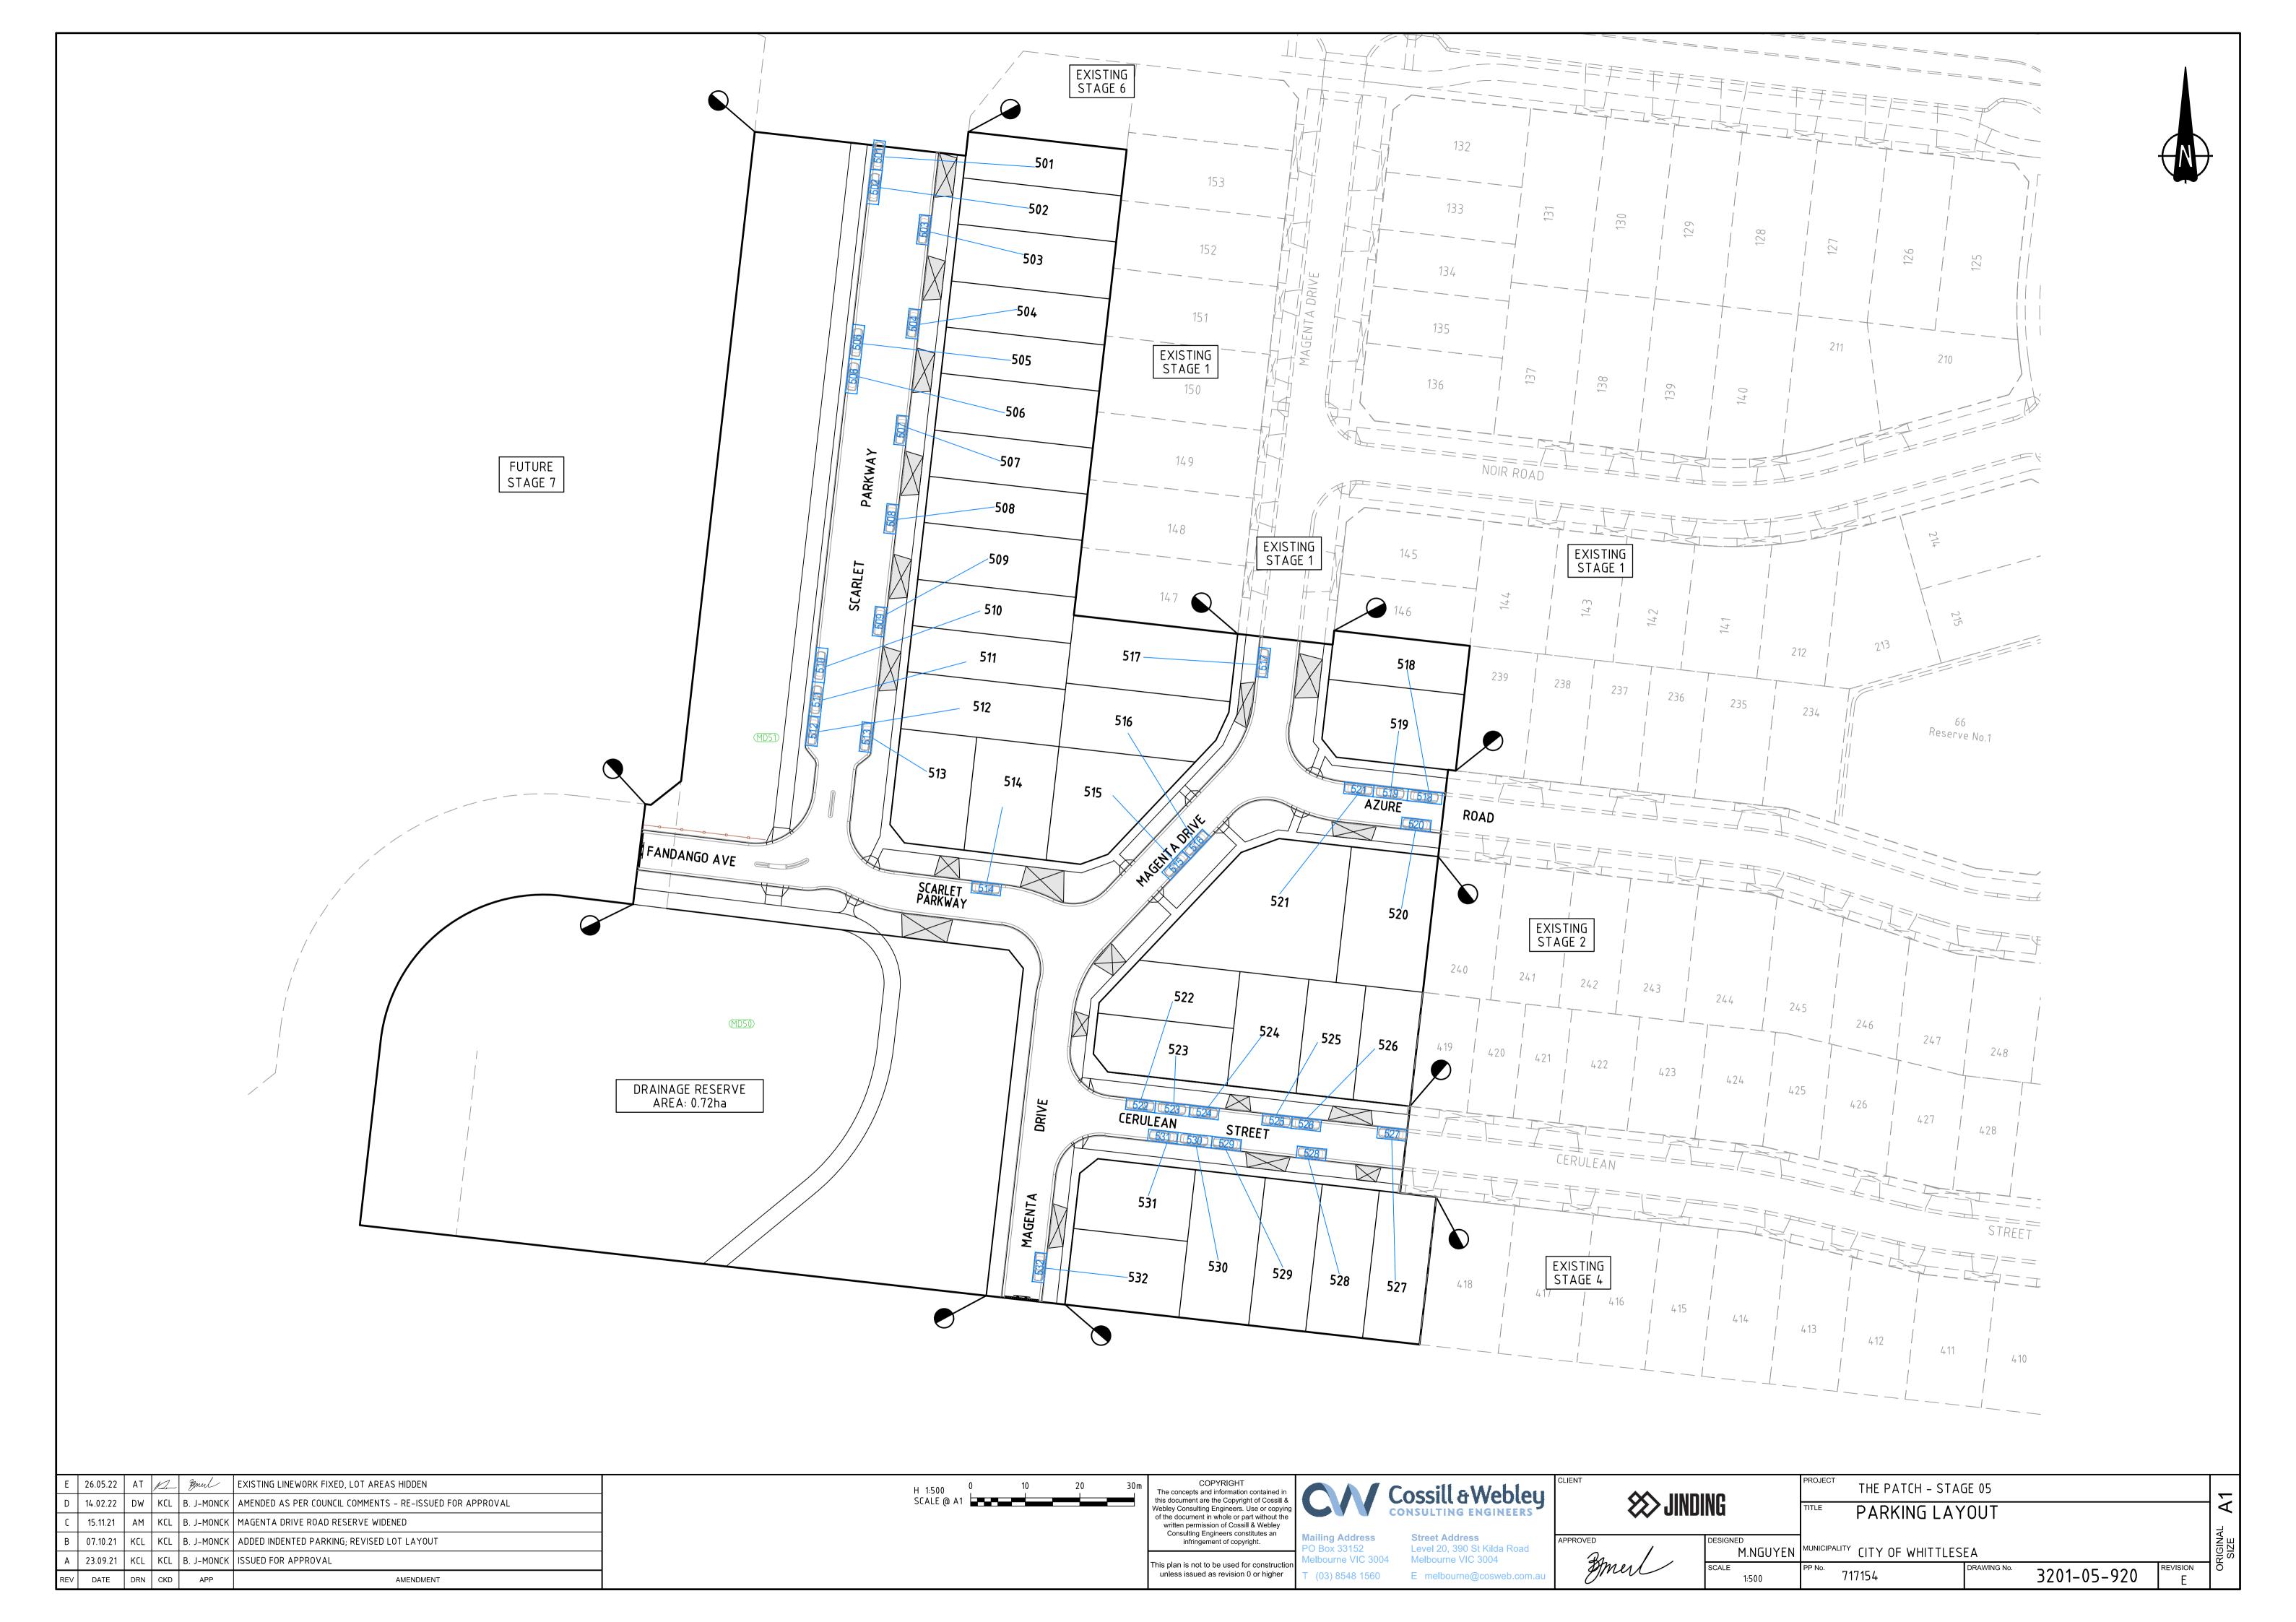

## THE PATCH STAGE 05 JINDING DEVELOPMENTS

| SHEET LIST   | TABLE                                      |
|--------------|--------------------------------------------|
| SHEET NUMBER | DESCRIPTION                                |
| 900          | TITLE SHEET                                |
| 910          | DETAIL PLAN                                |
| 920          | PARKING LAYOUT                             |
| 930          | TYPICAL ROAD CROSS SECTIONS (SHEET 1 OF 2) |
| 931          | TYPICAL ROAD CROSS SECTIONS (SHEET 2 OF 2) |
| 940          | VEHICLE SWEPT PATHS (SHEET 1 OF 4)         |
| 941          | VEHICLE SWEPT PATHS (SHEET 2 OF 4)         |
| 942          | VEHICLE SWEPT PATHS (SHEET 3 OF 4)         |
| 943          | VEHICLE SWEPT PATHS (SHEET 3 OF 4)         |