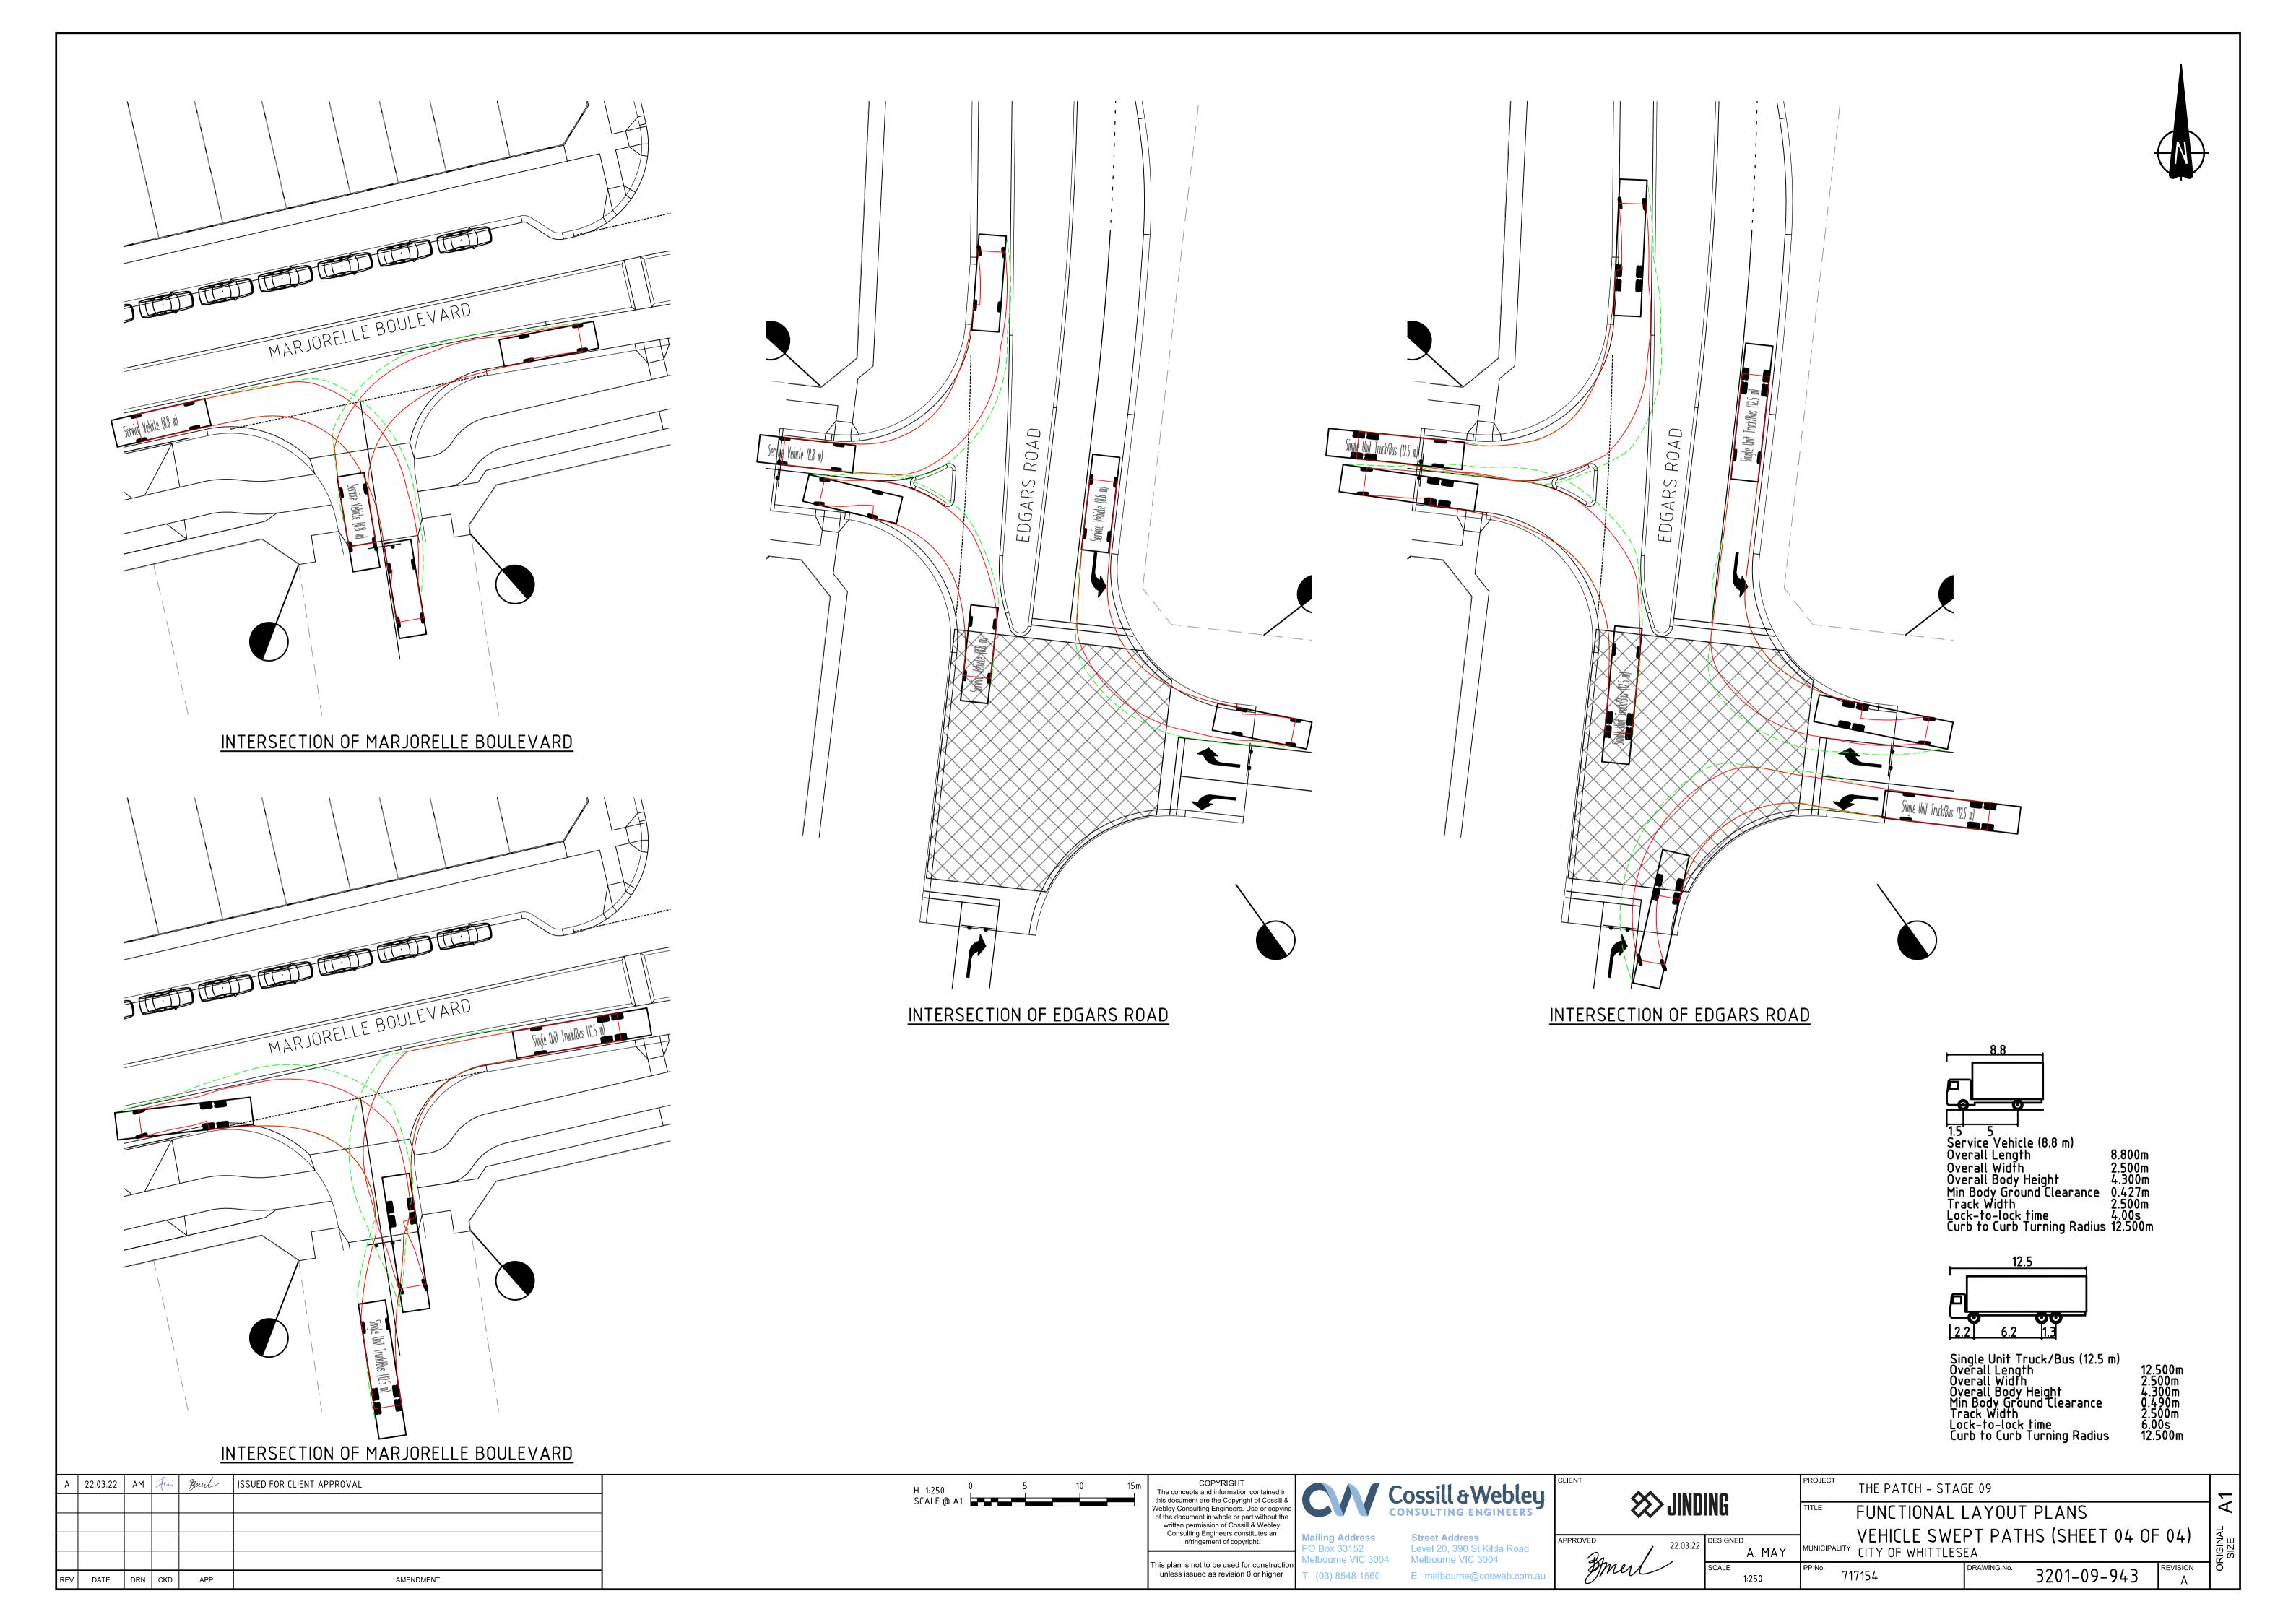

## THE PATCH STAGE 09 JINDING DEVELOPMENTS

| Sheet List Table                     |              |  |  |  |  |  |  |  |
|--------------------------------------|--------------|--|--|--|--|--|--|--|
| DESCRIPTION                          | Sheet Number |  |  |  |  |  |  |  |
| COVER SHEET                          | 3201-09-900  |  |  |  |  |  |  |  |
| LAYOUT PLAN (SHEET 01 OF 02)         | 3201-09-910  |  |  |  |  |  |  |  |
| LAYOUT PLAN (SHEET 02 OF 02)         | 3201-09-911  |  |  |  |  |  |  |  |
| PARKING LAYOUT PLAN                  | 3201-09-920  |  |  |  |  |  |  |  |
| TYPICAL SECTIONS (SHEET 01 OF 03)    | 3201-09-930  |  |  |  |  |  |  |  |
| TYPICAL SECTIONS (SHEET 02 OF 03)    | 3201-09-931  |  |  |  |  |  |  |  |
| TYPICAL SECTIONS (SHEET 03 OF 03)    | 3201-09-932  |  |  |  |  |  |  |  |
| VEHICLE SWEPT PATHS (SHEET 01 OF 04) | 3201-09-940  |  |  |  |  |  |  |  |
| VEHICLE SWEPT PATHS (SHEET 02 OF 04) | 3201-09-941  |  |  |  |  |  |  |  |
| VEHICLE SWEPT PATHS (SHEET 03 OF 04) | 3201-09-942  |  |  |  |  |  |  |  |
| VEHICLE SWEPT PATHS (SHEET 04 OF 04) | 3201-09-943  |  |  |  |  |  |  |  |