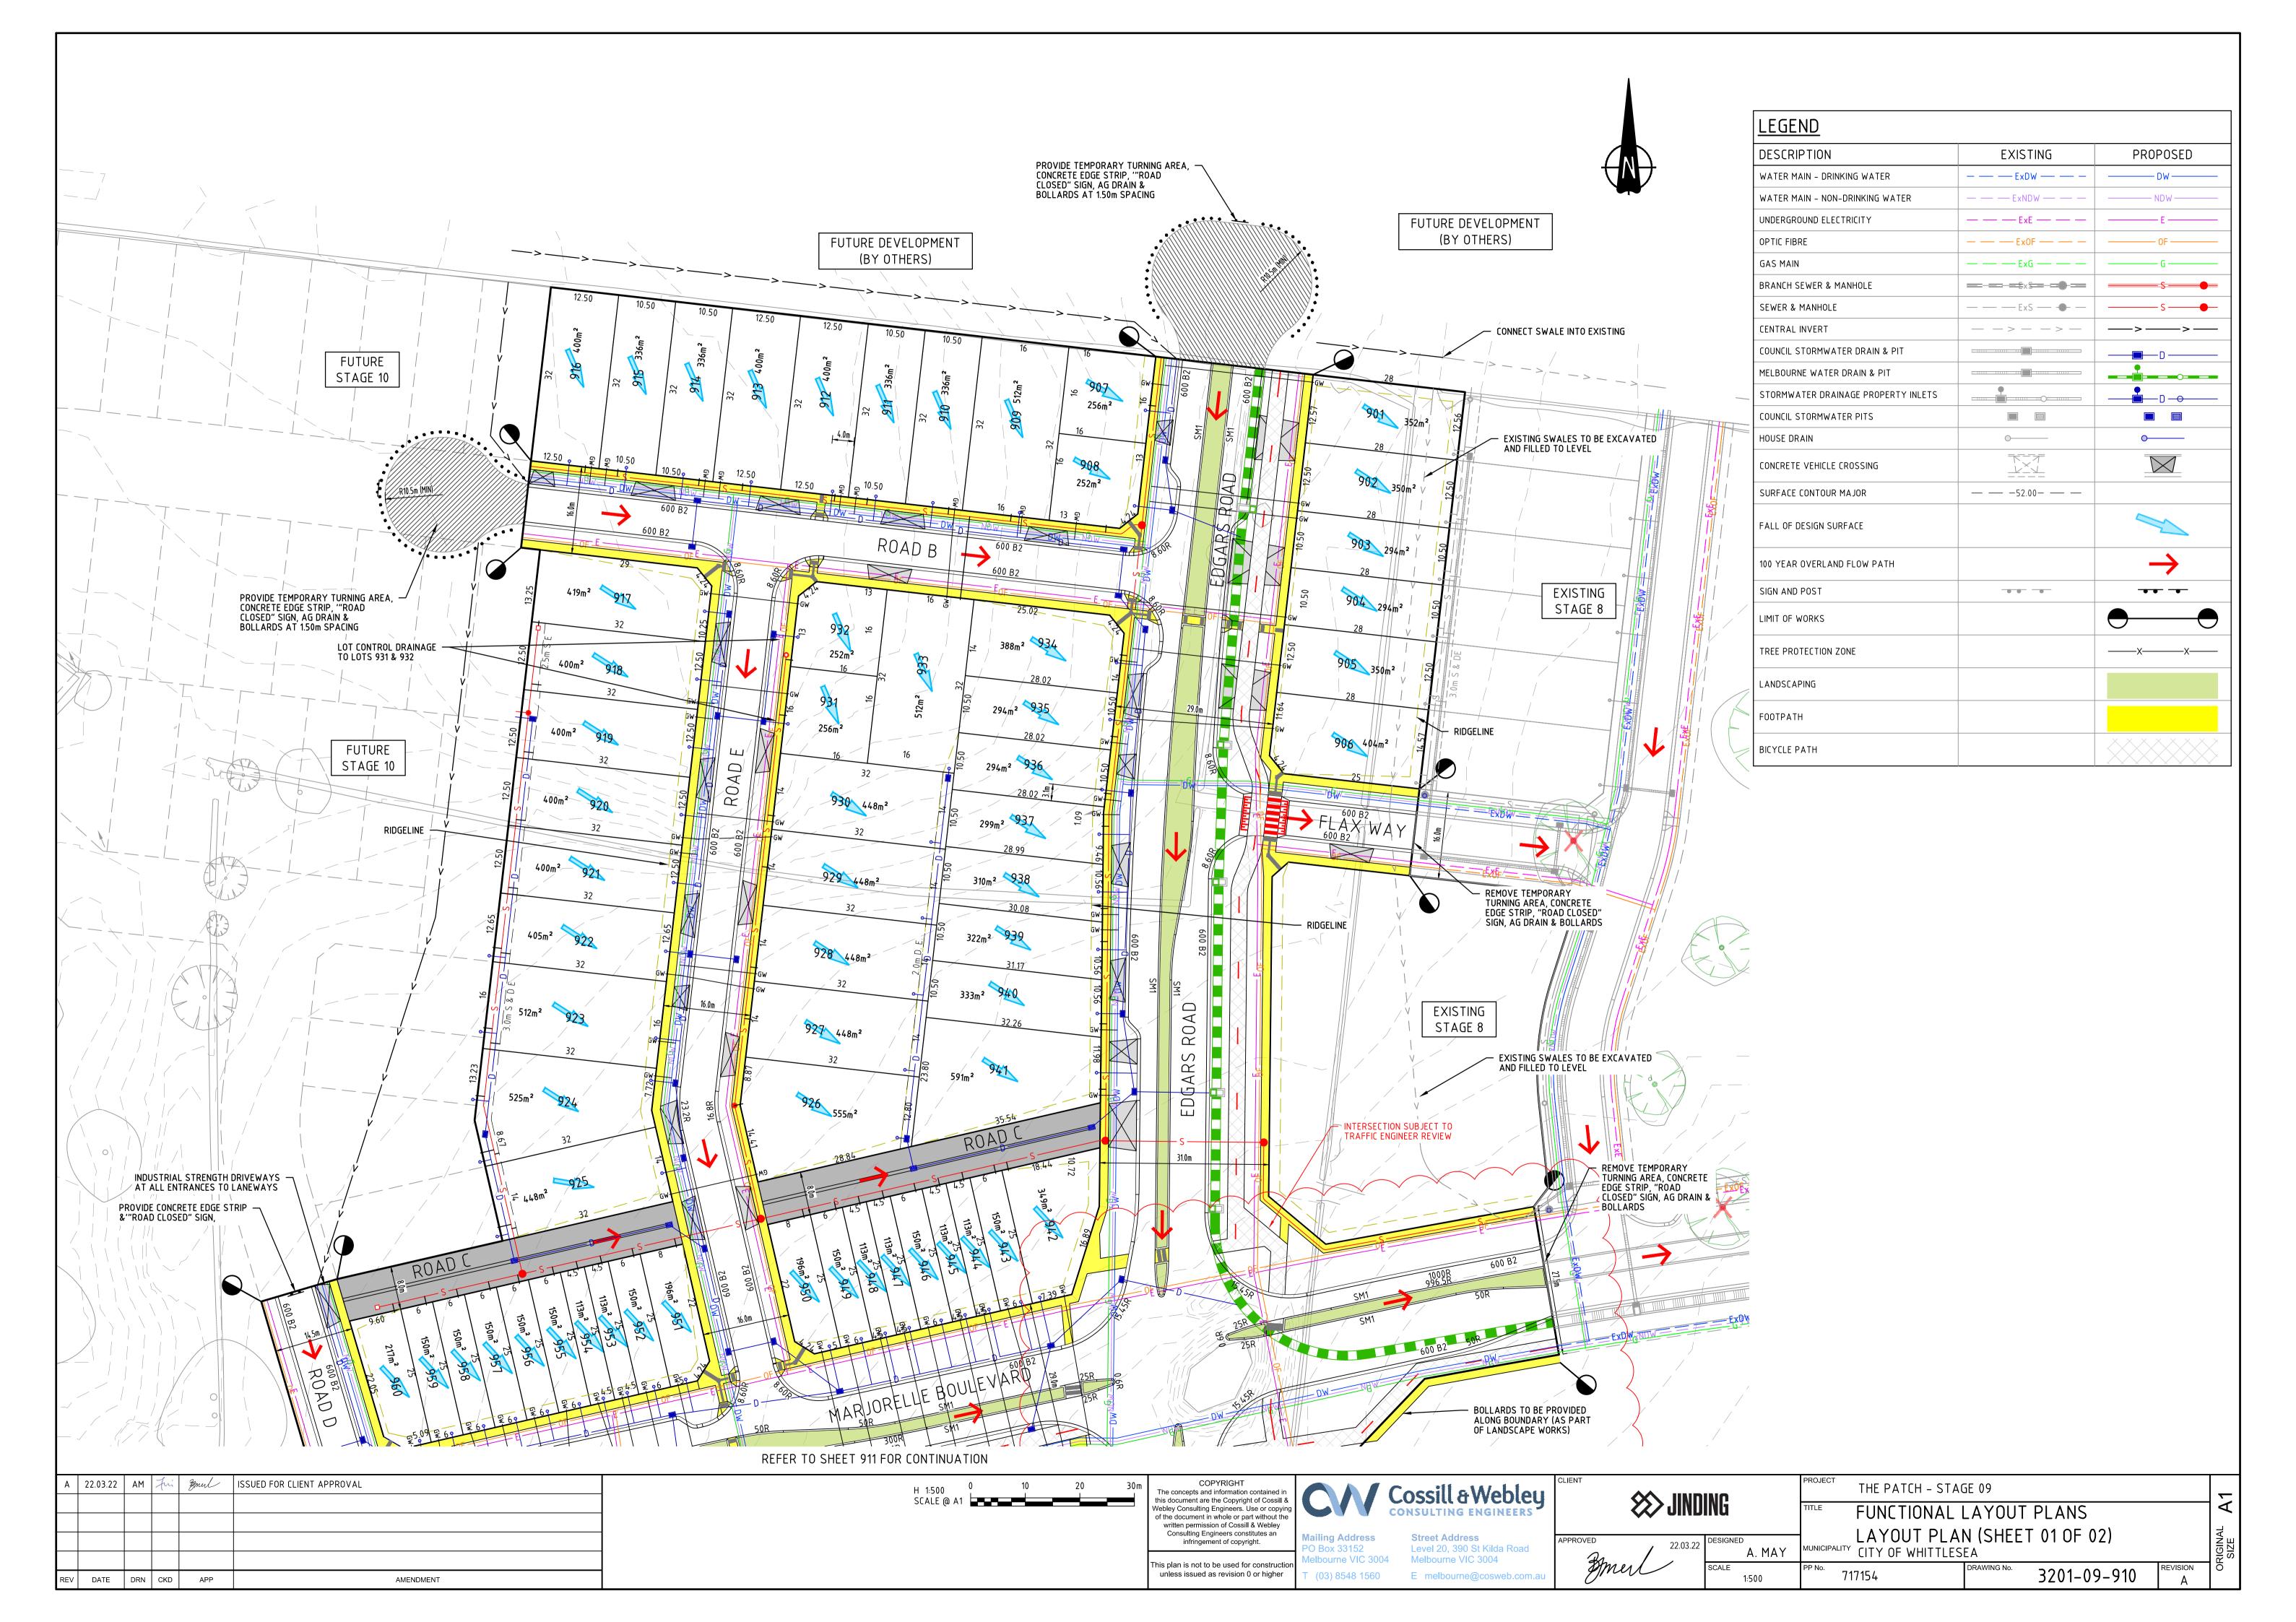

## THE PATCH STAGE 09 JINDING DEVELOPMENTS

| Sheet List Table                     |              |  |  |  |  |  |  |  |
|--------------------------------------|--------------|--|--|--|--|--|--|--|
| DESCRIPTION                          | Sheet Number |  |  |  |  |  |  |  |
| COVER SHEET                          | 3201-09-900  |  |  |  |  |  |  |  |
| LAYOUT PLAN (SHEET 01 OF 02)         | 3201-09-910  |  |  |  |  |  |  |  |
| LAYOUT PLAN (SHEET 02 OF 02)         | 3201-09-911  |  |  |  |  |  |  |  |
| PARKING LAYOUT PLAN                  | 3201-09-920  |  |  |  |  |  |  |  |
| TYPICAL SECTIONS (SHEET 01 OF 03)    | 3201-09-930  |  |  |  |  |  |  |  |
| TYPICAL SECTIONS (SHEET 02 OF 03)    | 3201-09-931  |  |  |  |  |  |  |  |
| TYPICAL SECTIONS (SHEET 03 OF 03)    | 3201-09-932  |  |  |  |  |  |  |  |
| VEHICLE SWEPT PATHS (SHEET 01 OF 04) | 3201-09-940  |  |  |  |  |  |  |  |
| VEHICLE SWEPT PATHS (SHEET 02 OF 04) | 3201-09-941  |  |  |  |  |  |  |  |
| VEHICLE SWEPT PATHS (SHEET 03 OF 04) | 3201-09-942  |  |  |  |  |  |  |  |
| VEHICLE SWEPT PATHS (SHEET 04 OF 04) | 3201-09-943  |  |  |  |  |  |  |  |

| Α   | 22.03.22 | AM  | Fini | Breel | ISSUED FOR CLIENT REVIEW |   |
|-----|----------|-----|------|-------|--------------------------|---|
|     |          |     |      |       |                          |   |
|     |          |     |      |       |                          |   |
|     |          |     |      |       |                          | 1 |
|     |          |     |      |       |                          | 1 |
| REV | DATE     | DRN | CKD  | APP   | AMENDMENT                |   |

| PROJECT                                      | THE PATCH - STAC | JE 09       |             |            | _       |  |  |  |
|----------------------------------------------|------------------|-------------|-------------|------------|---------|--|--|--|
| TITLE FUNCTIONAL LAYOUT PLANS                |                  |             |             |            |         |  |  |  |
| COVER SHEET  MUNICIPALITY CITY OF WHITTLESEA |                  |             |             |            |         |  |  |  |
| PP No. 71                                    | 7154             | DRAWING No. | 3201-09-900 | REVISION A | AR<br>B |  |  |  |