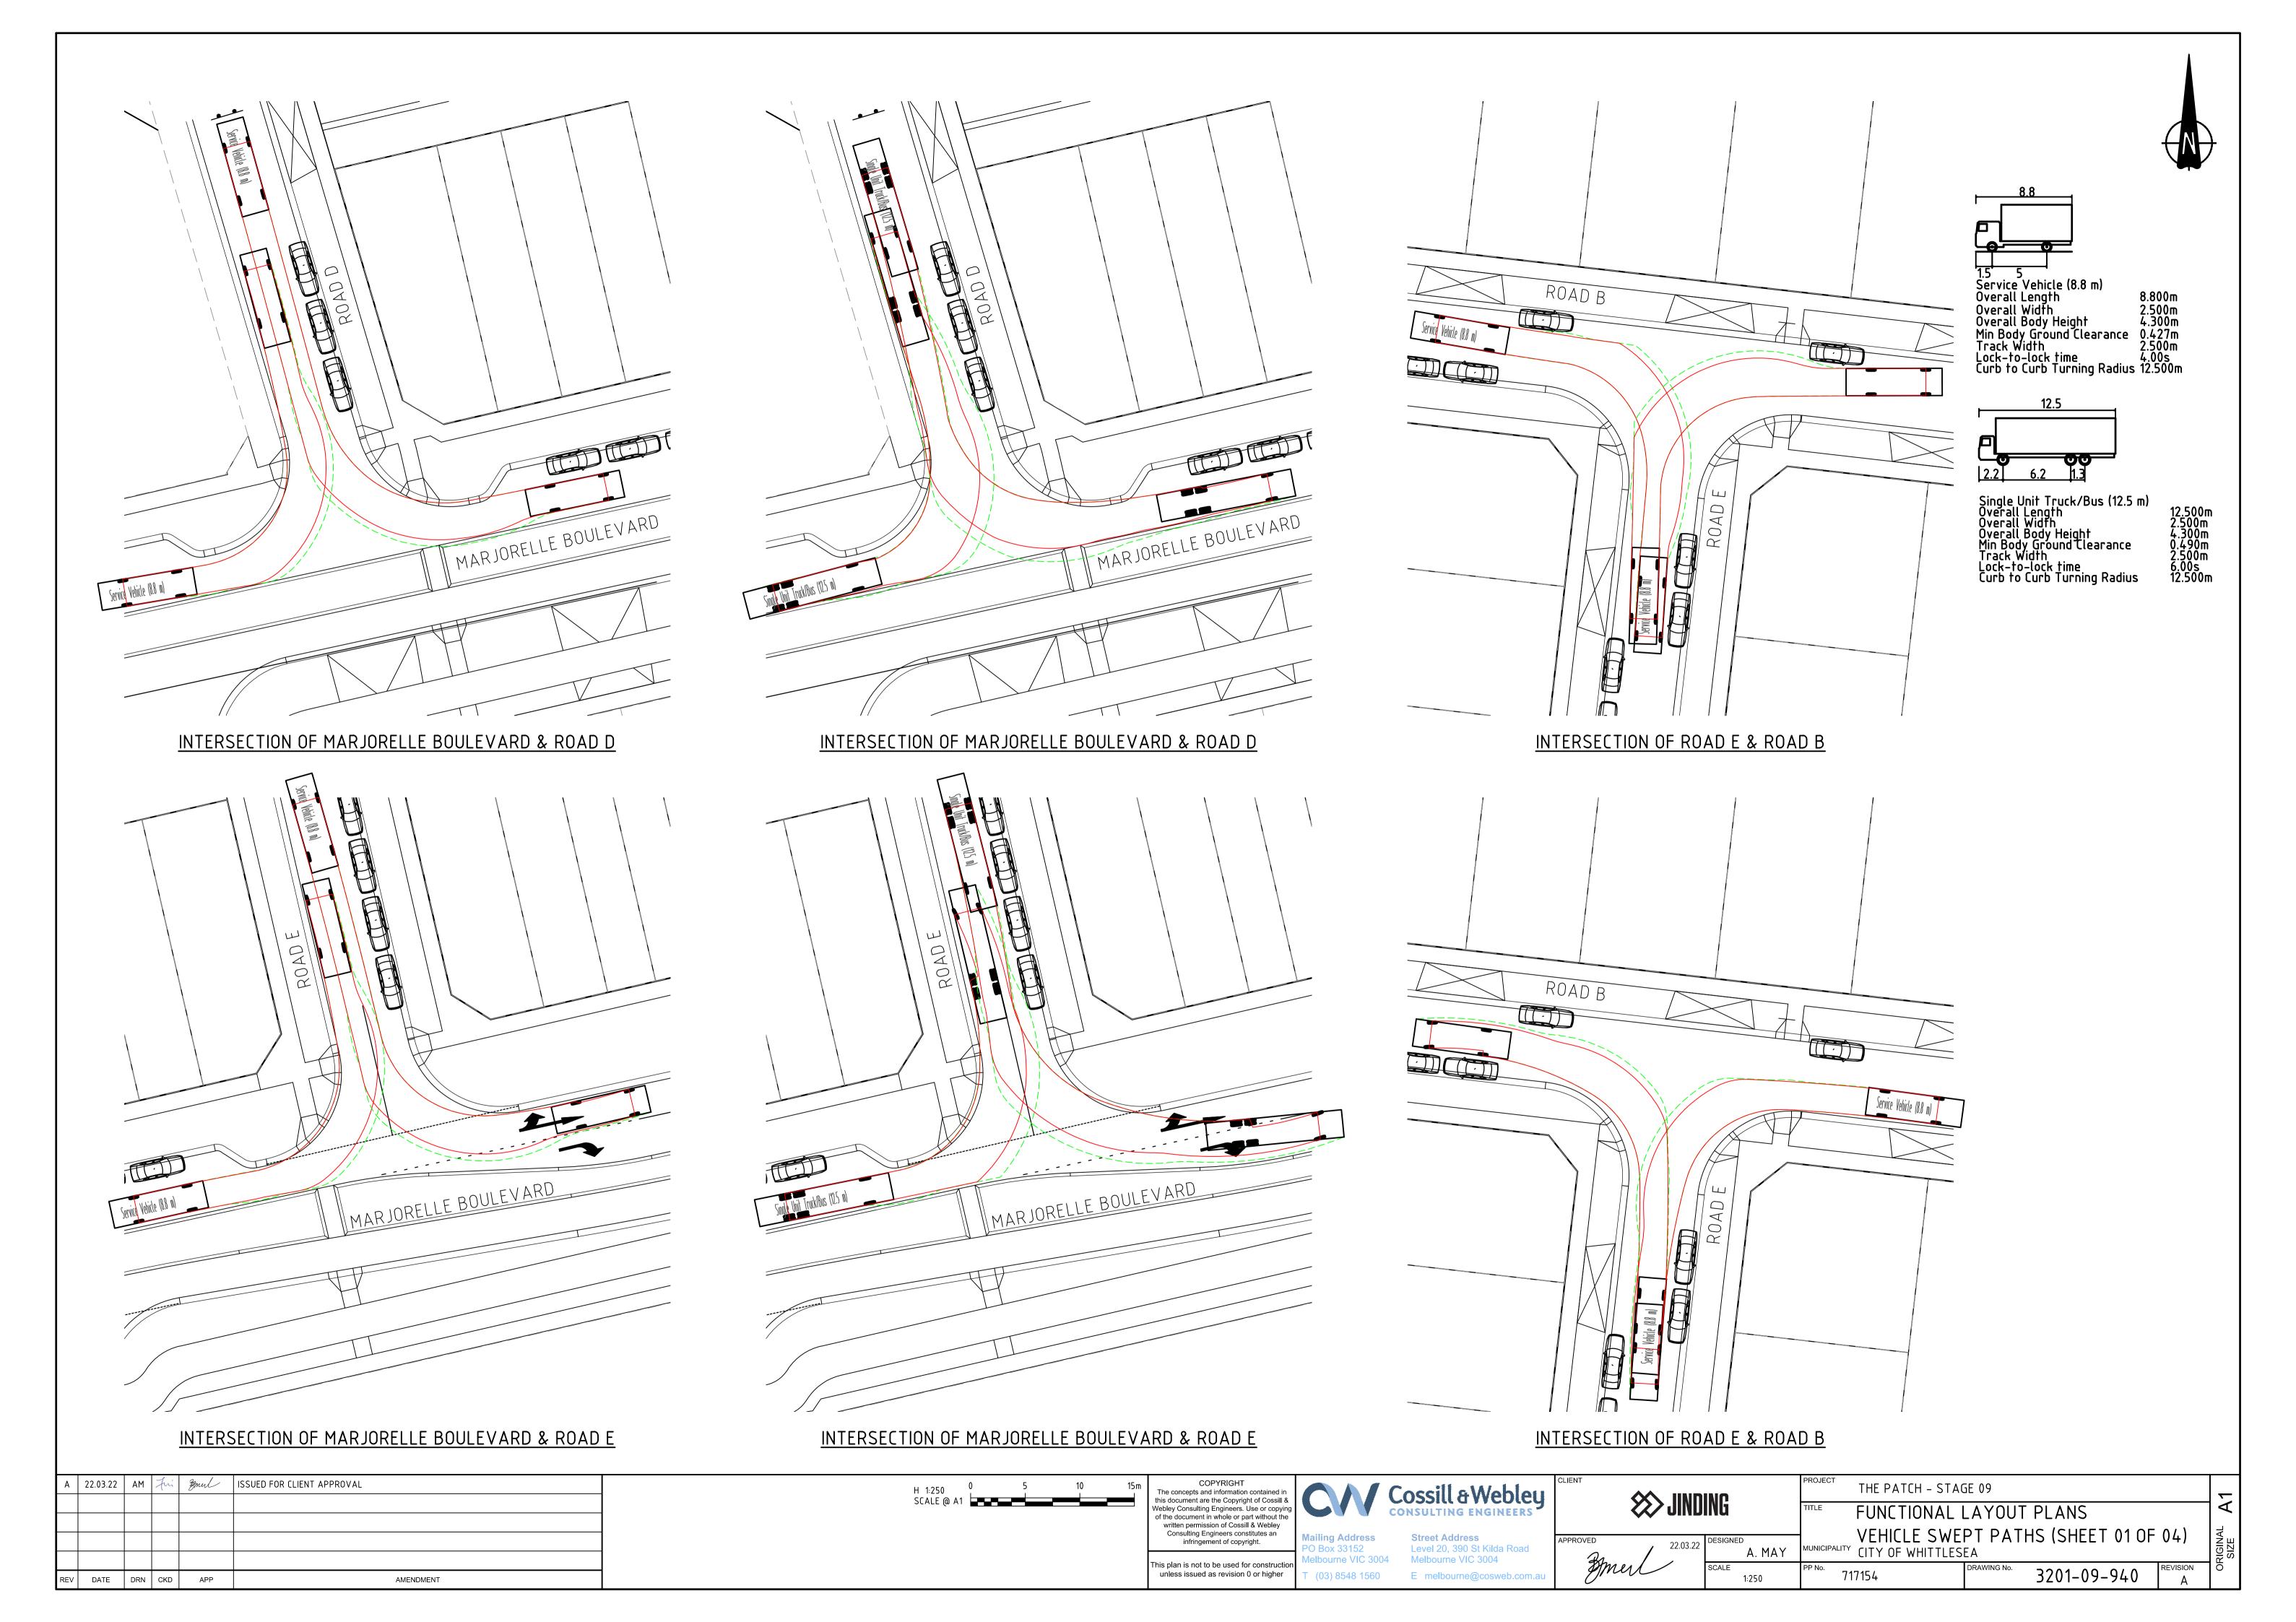

|          |     |      |       |                          | 1 |
| REV | DATE     | DRN | CKD  | APP   | AMENDMENT                |   |







| PROJECT                                      | THE PATCH - STAC | JE 09       |             |            | _       |  |  |  |
|----------------------------------------------|------------------|-------------|-------------|------------|---------|--|--|--|
| TITLE FUNCTIONAL LAYOUT PLANS                |                  |             |             |            |         |  |  |  |
| COVER SHEET  MUNICIPALITY CITY OF WHITTLESEA |                  |             |             |            |         |  |  |  |
| PP No. 71                                    | 7154             | DRAWING No. | 3201-09-900 | REVISION A | AR<br>B |  |  |  |