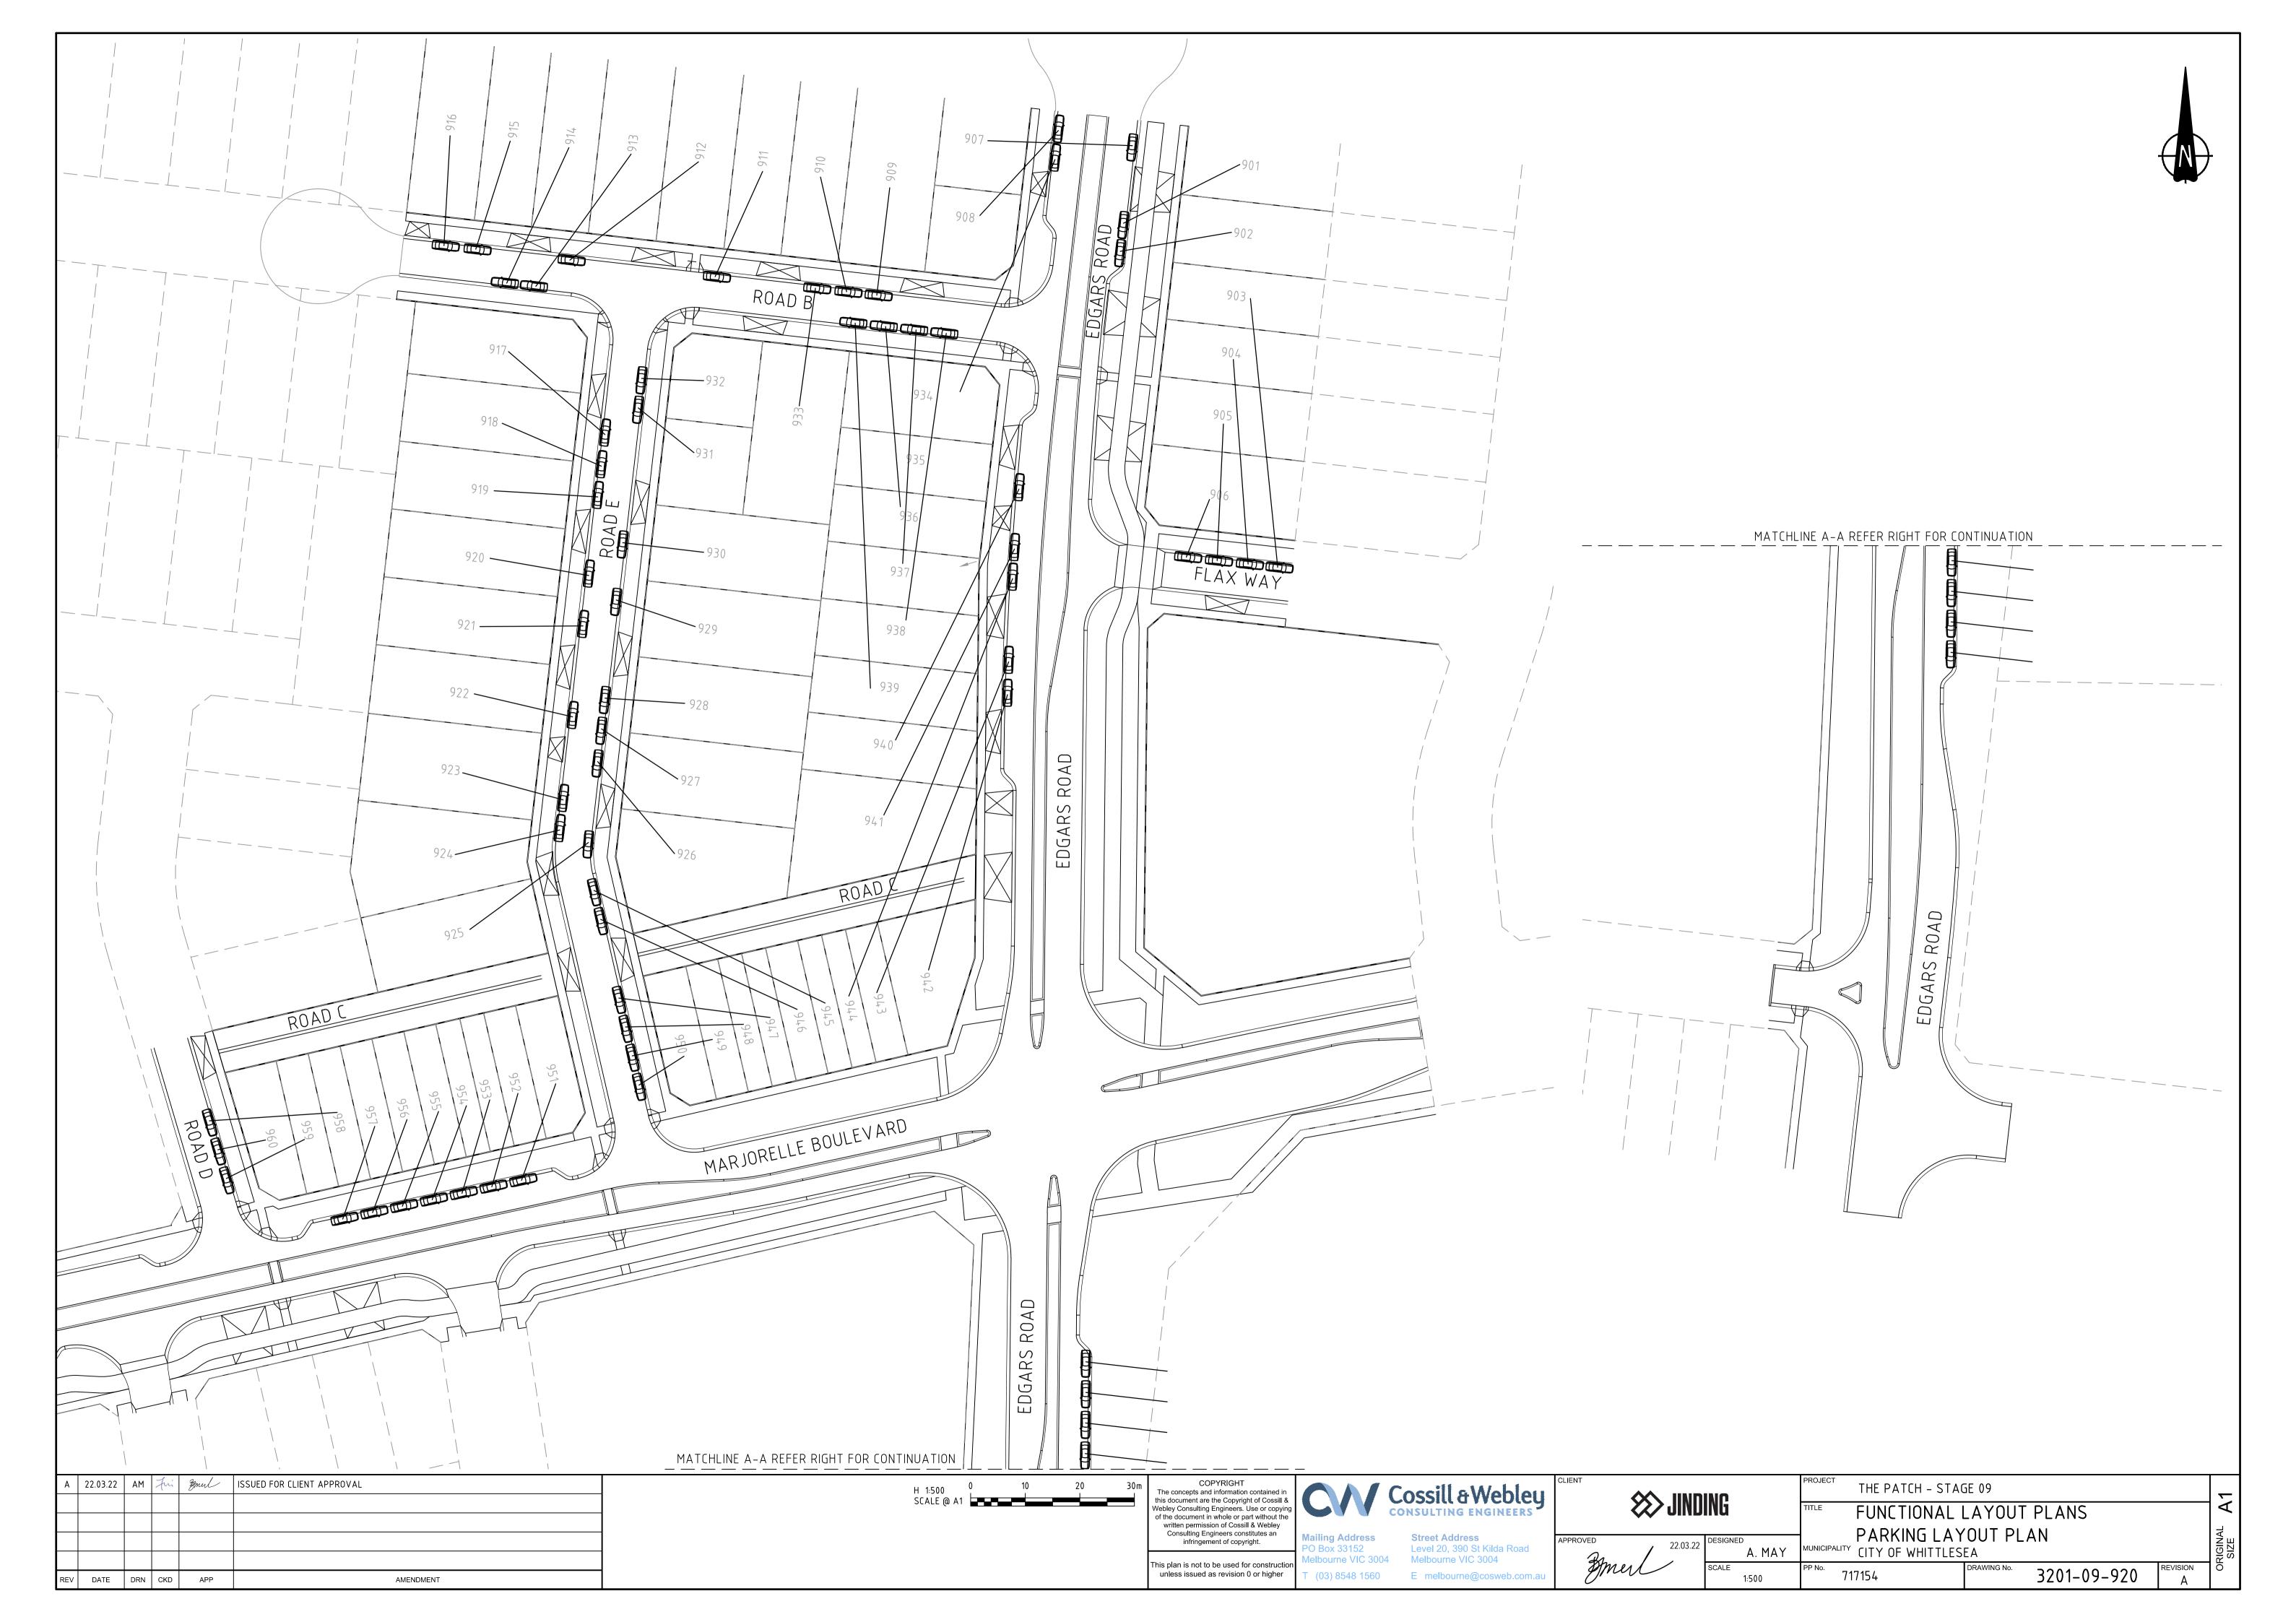

## THE PATCH STAGE 09 JINDING DEVELOPMENTS

| Sheet List Table                     |              |  |  |  |  |  |  |  |
|--------------------------------------|--------------|--|--|--|--|--|--|--|
| DESCRIPTION                          | Sheet Number |  |  |  |  |  |  |  |
| COVER SHEET                          | 3201-09-900  |  |  |  |  |  |  |  |
| LAYOUT PLAN (SHEET 01 OF 02)         | 3201-09-910  |  |  |  |  |  |  |  |
| LAYOUT PLAN (SHEET 02 OF 02)         | 3201-09-911  |  |  |  |  |  |  |  |
| PARKING LAYOUT PLAN                  | 3201-09-920  |  |  |  |  |  |  |  |
| TYPICAL SECTIONS (SHEET 01 OF 03)    | 3201-09-930  |  |  |  |  |  |  |  |
| TYPICAL SECTIONS (SHEET 02 OF 03)    | 3201-09-931  |  |  |  |  |  |  |  |
| TYPICAL SECTIONS (SHEET 03 OF 03)    | 3201-09-932  |  |  |  |  |  |  |  |
| VEHICLE SWEPT PATHS (SHEET 01 OF 04) | 3201-09-940  |  |  |  |  |  |  |  |
| VEHICLE SWEPT PATHS (SHEET 02 OF 04) | 3201-09-941  |  |  |  |  |  |  |  |
| VEHICLE SWEPT PATHS (SHEET 03 OF 04) | 3201-09-942  |  |  |  |  |  |  |  |
| VEHICLE SWEPT PATHS (SHEET 04 OF 04) | 3201-09-943  |  |  |  |  |  |  |  |