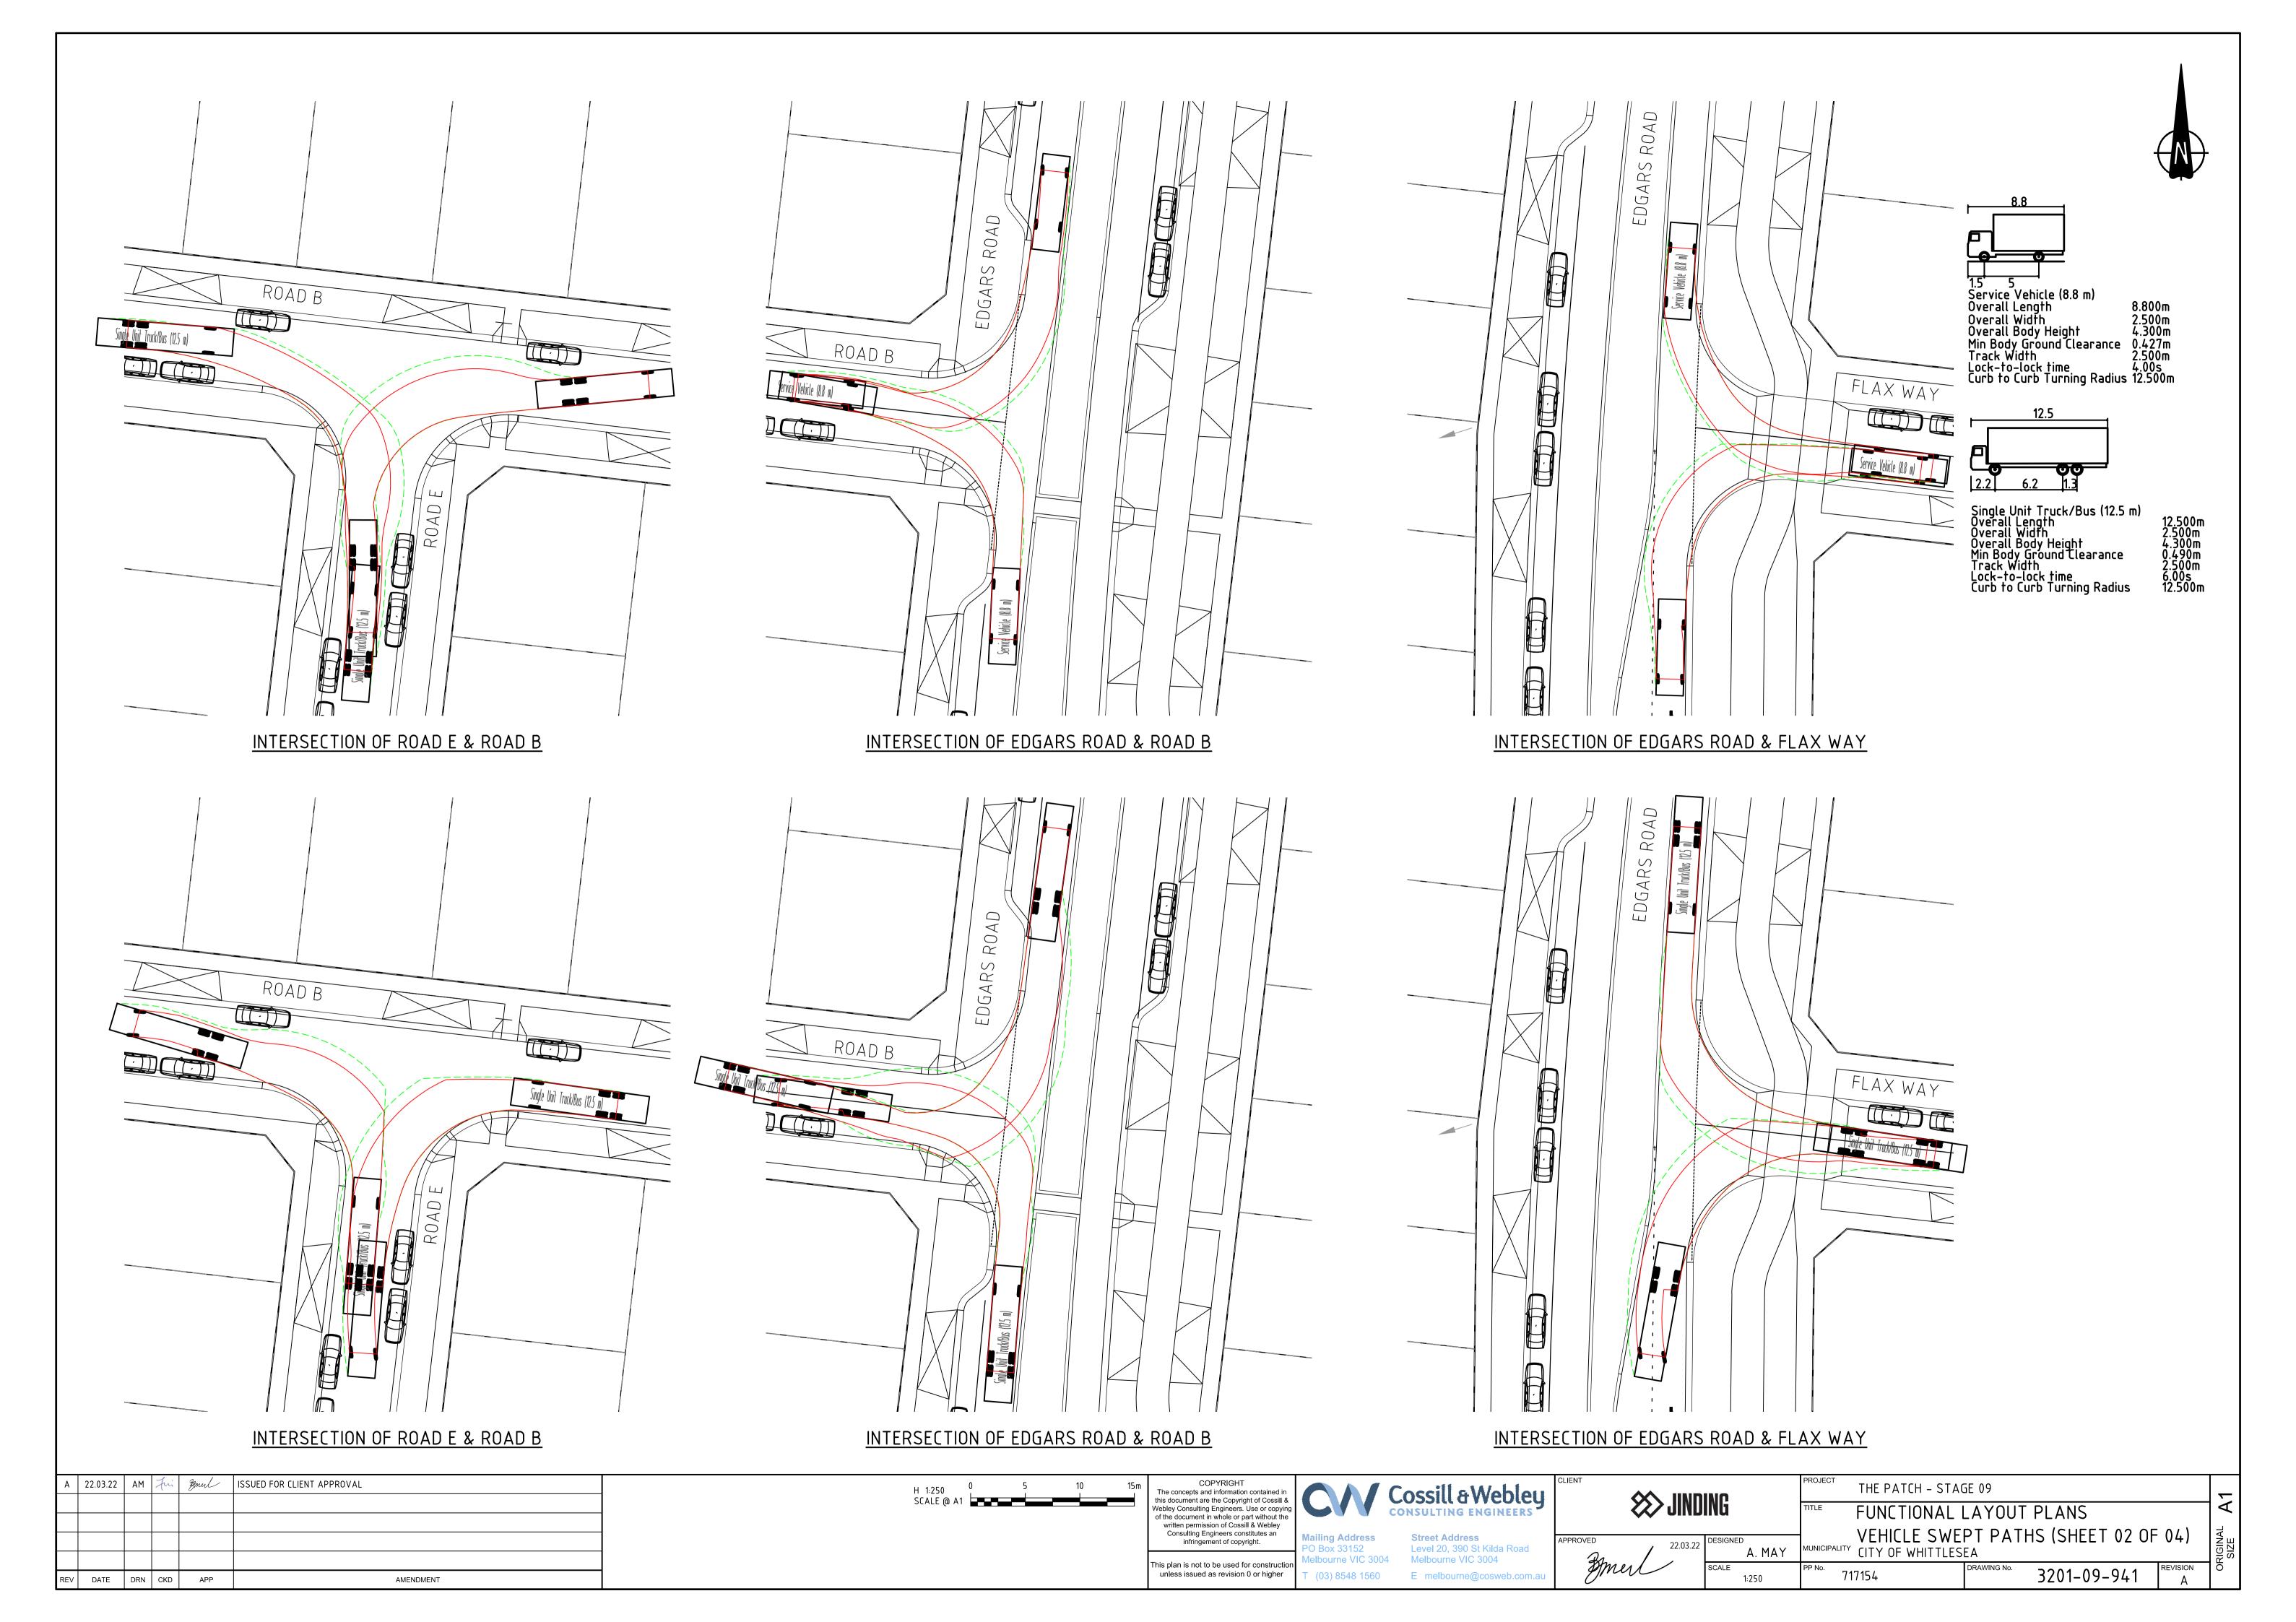

|          |     |      |       |                          | 1 |
| REV | DATE     | DRN | CKD  | APP   | AMENDMENT                |   |







| PROJECT                                      | THE PATCH - STAC | JE 09       |             |            | _       |  |  |  |
|----------------------------------------------|------------------|-------------|-------------|------------|---------|--|--|--|
| TITLE FUNCTIONAL LAYOUT PLANS                |                  |             |             |            |         |  |  |  |
| COVER SHEET  MUNICIPALITY CITY OF WHITTLESEA |                  |             |             |            |         |  |  |  |
| PP No. 71                                    | 7154             | DRAWING No. | 3201-09-900 | REVISION A | AR<br>B |  |  |  |