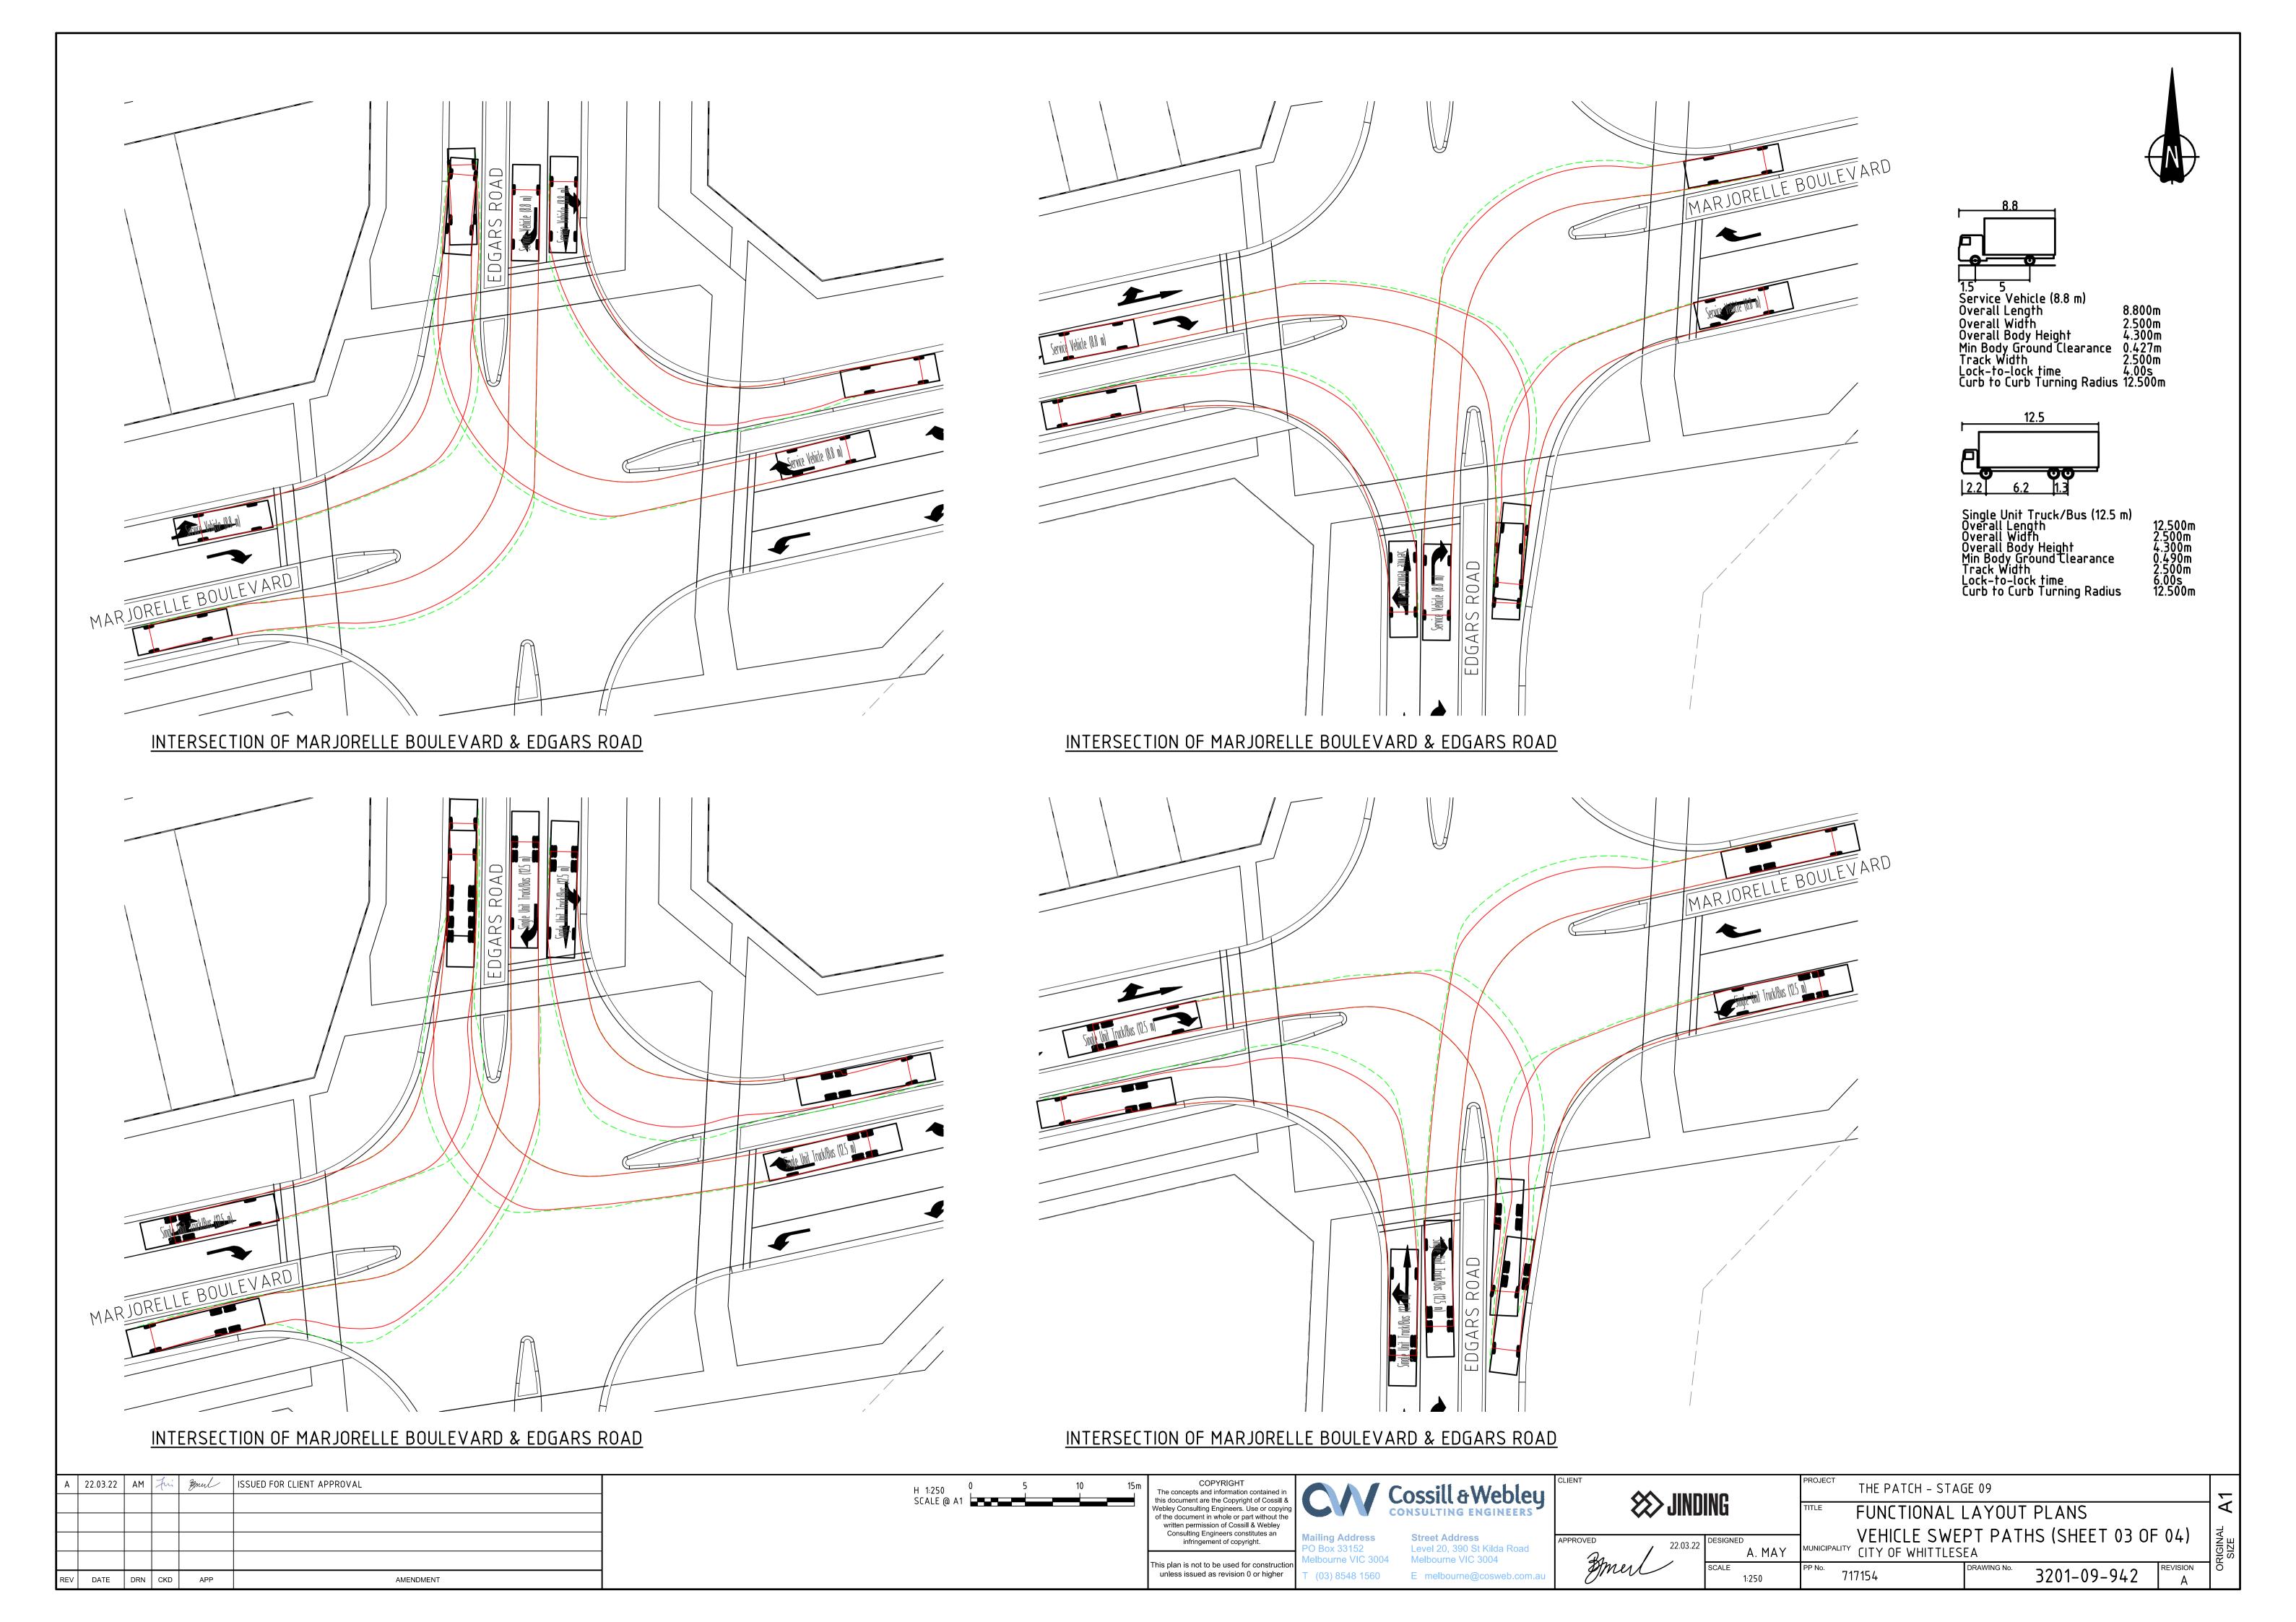

|          |     |      |       |                          | 1 |
| REV | DATE     | DRN | CKD  | APP   | AMENDMENT                |   |







| PROJECT                                      | THE PATCH - STAC | JE 09       |             |            | _       |  |  |  |
|----------------------------------------------|------------------|-------------|-------------|------------|---------|--|--|--|
| TITLE FUNCTIONAL LAYOUT PLANS                |                  |             |             |            |         |  |  |  |
| COVER SHEET  MUNICIPALITY CITY OF WHITTLESEA |                  |             |             |            |         |  |  |  |
| PP No. 71                                    | 7154             | DRAWING No. | 3201-09-900 | REVISION A | AR<br>B |  |  |  |