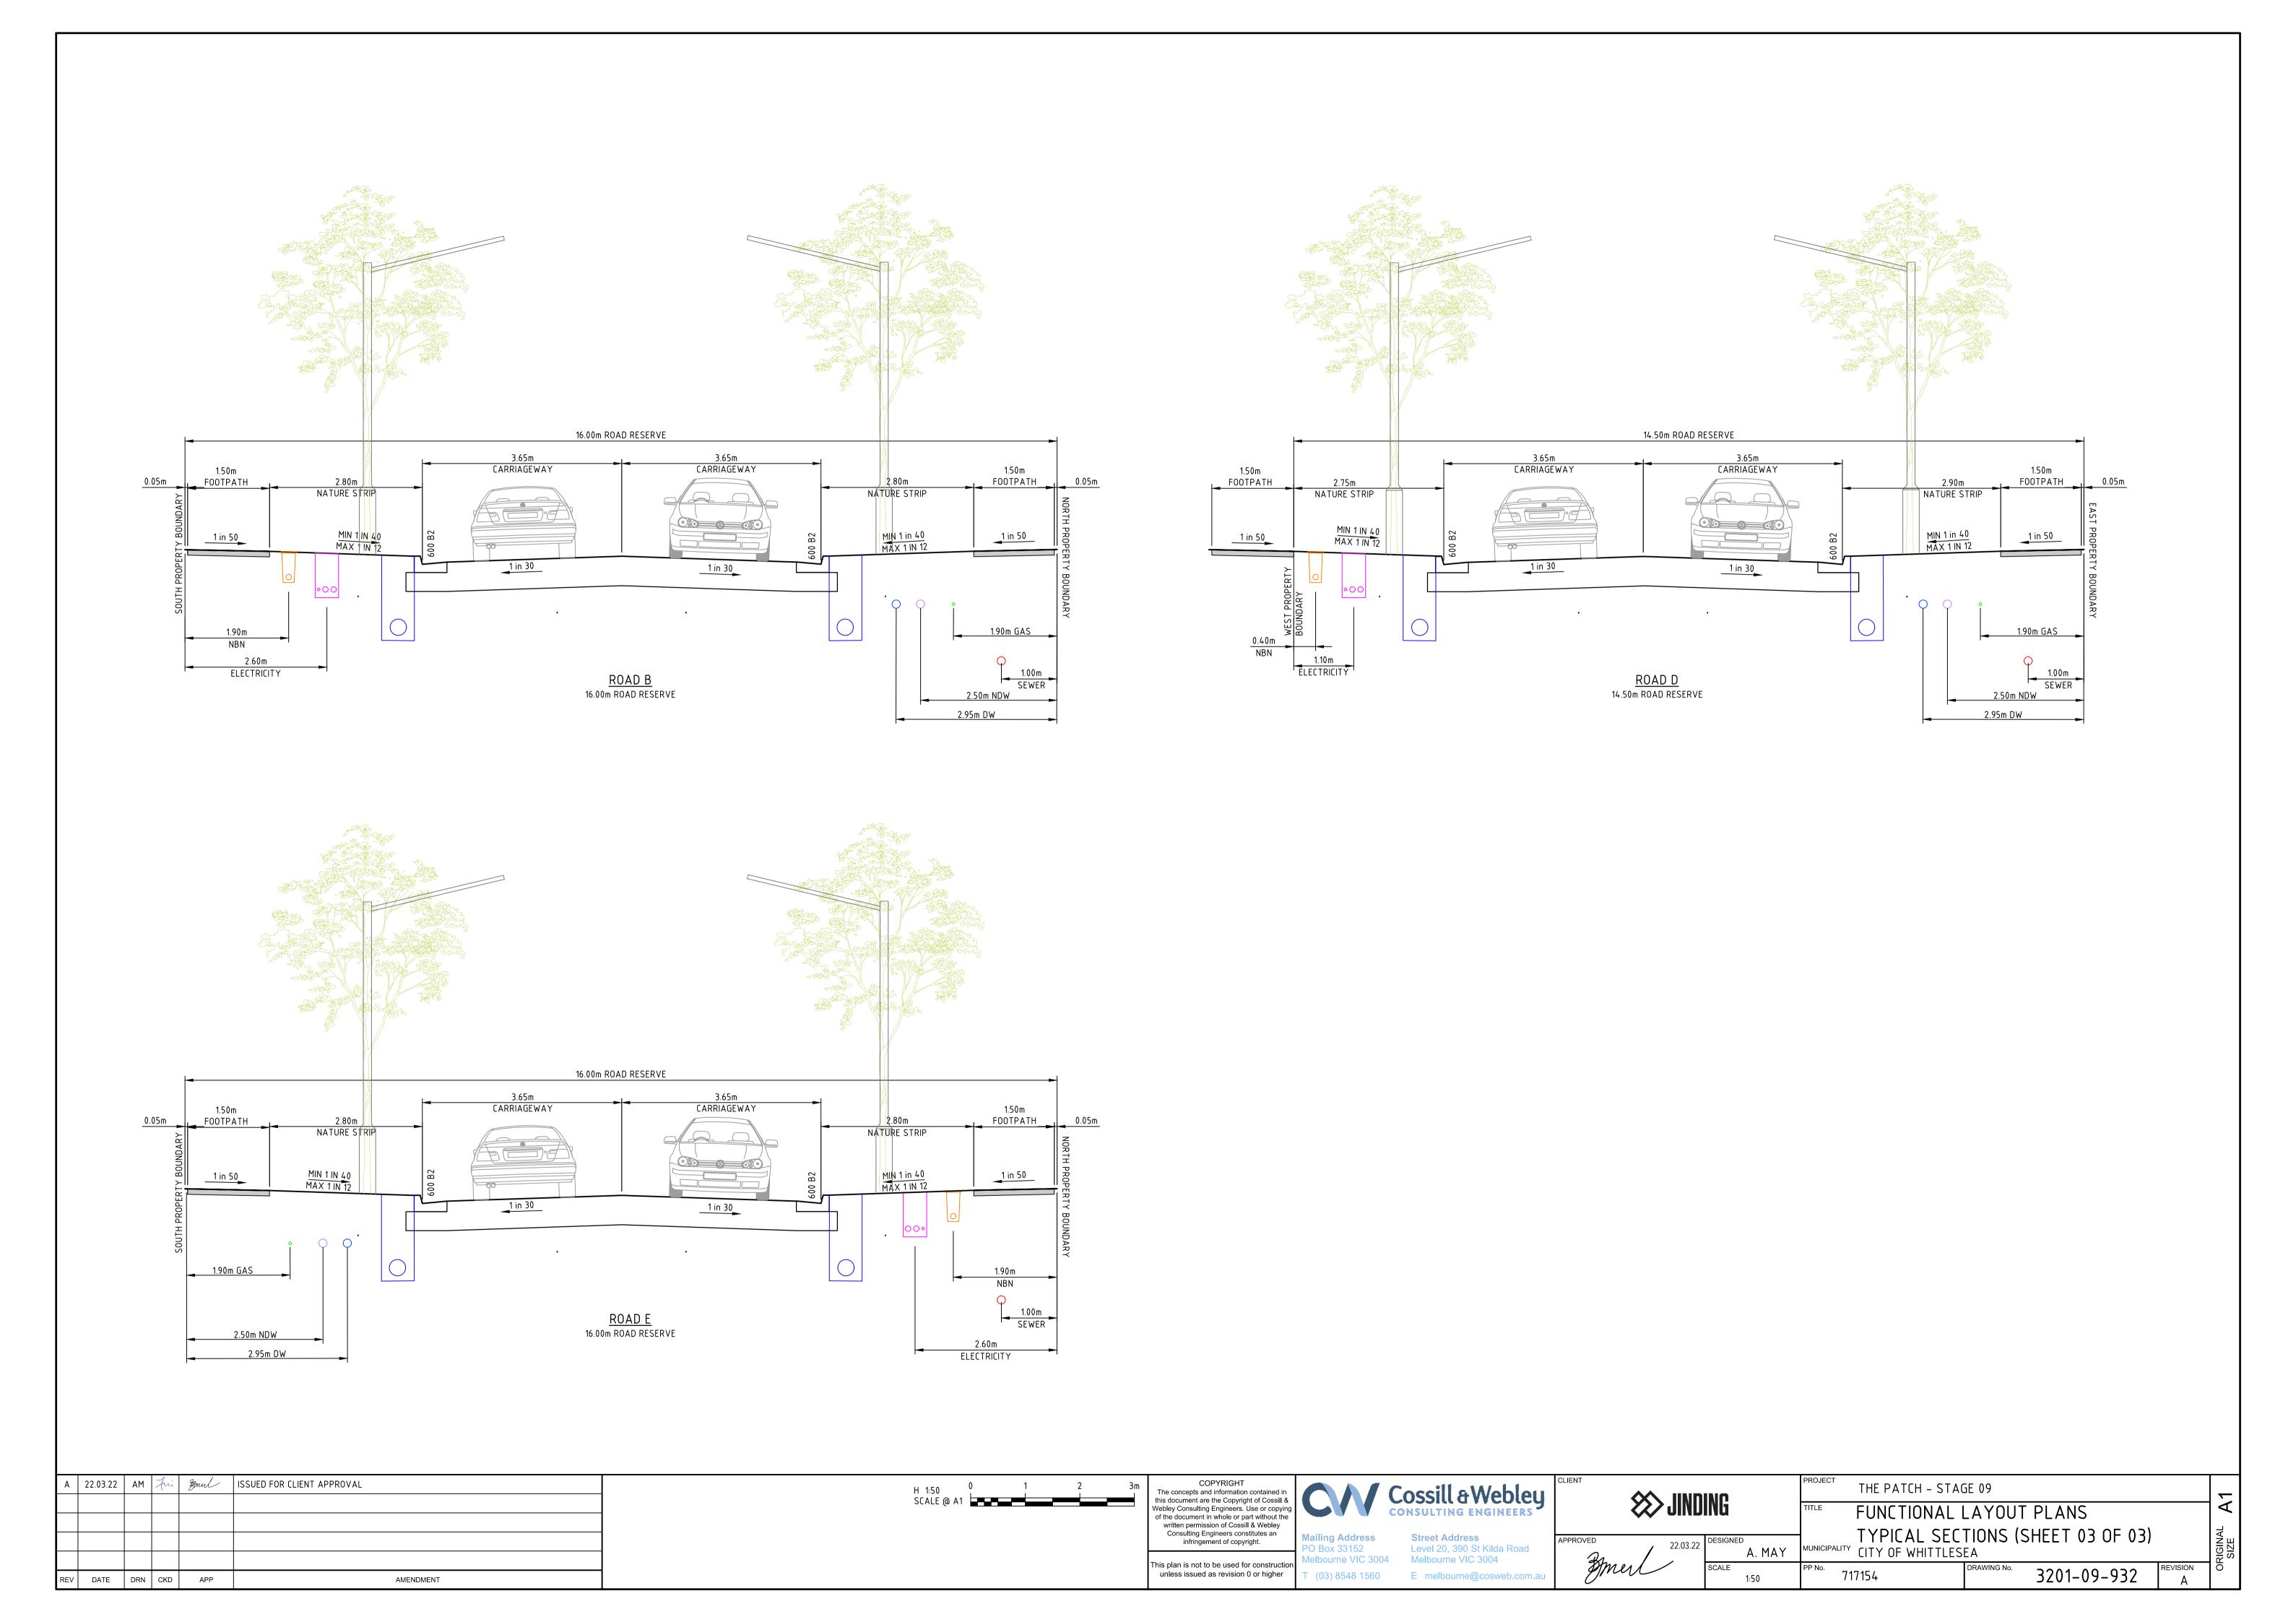

|     |          |     |      |       |                          | 1 |
| REV | DATE     | DRN | CKD  | APP   | AMENDMENT                |   |







| PROJECT                                      | THE PATCH - STAC | JE 09       |             |            | _       |  |  |  |
|----------------------------------------------|------------------|-------------|-------------|------------|---------|--|--|--|
| TITLE FUNCTIONAL LAYOUT PLANS                |                  |             |             |            |         |  |  |  |
| COVER SHEET  MUNICIPALITY CITY OF WHITTLESEA |                  |             |             |            |         |  |  |  |
| PP No. 71                                    | 7154             | DRAWING No. | 3201-09-900 | REVISION A | AR<br>B |  |  |  |