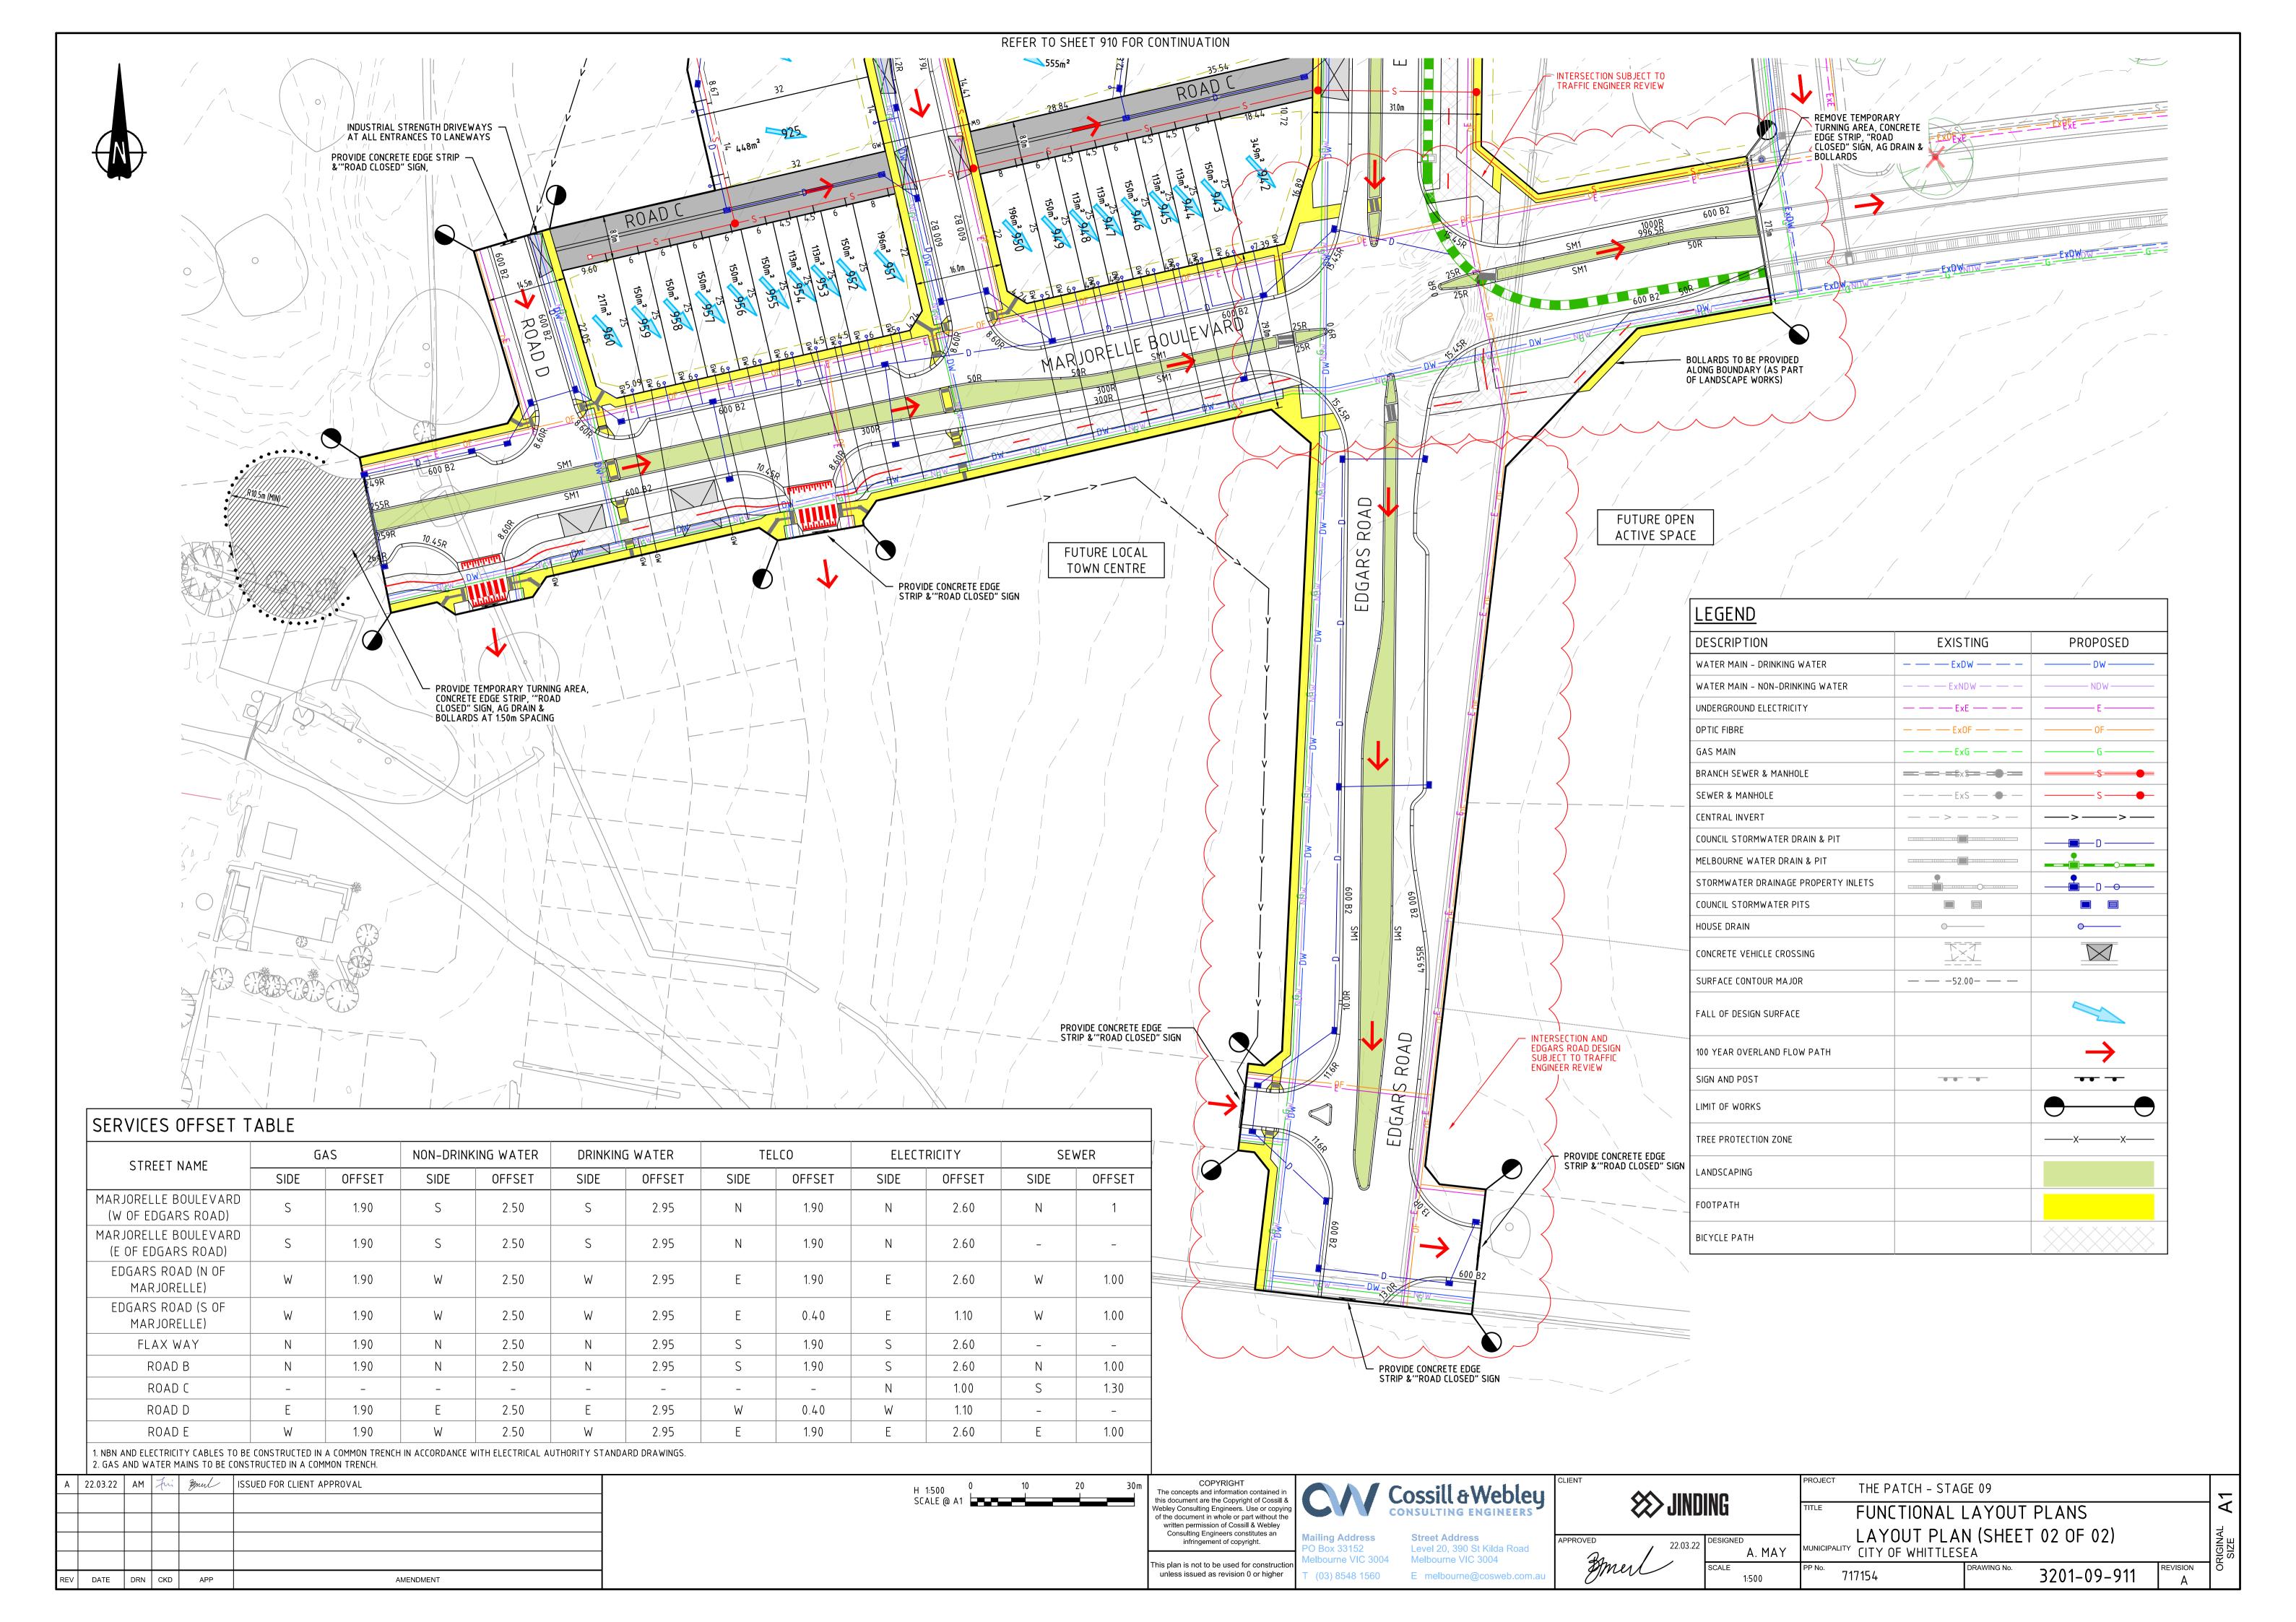

## THE PATCH STAGE 09 JINDING DEVELOPMENTS

| Sheet List Table                     |              |  |  |  |  |  |  |  |
|--------------------------------------|--------------|--|--|--|--|--|--|--|
| DESCRIPTION                          | Sheet Number |  |  |  |  |  |  |  |
| COVER SHEET                          | 3201-09-900  |  |  |  |  |  |  |  |
| LAYOUT PLAN (SHEET 01 OF 02)         | 3201-09-910  |  |  |  |  |  |  |  |
| LAYOUT PLAN (SHEET 02 OF 02)         | 3201-09-911  |  |  |  |  |  |  |  |
| PARKING LAYOUT PLAN                  | 3201-09-920  |  |  |  |  |  |  |  |
| TYPICAL SECTIONS (SHEET 01 OF 03)    | 3201-09-930  |  |  |  |  |  |  |  |
| TYPICAL SECTIONS (SHEET 02 OF 03)    | 3201-09-931  |  |  |  |  |  |  |  |
| TYPICAL SECTIONS (SHEET 03 OF 03)    | 3201-09-932  |  |  |  |  |  |  |  |
| VEHICLE SWEPT PATHS (SHEET 01 OF 04) | 3201-09-940  |  |  |  |  |  |  |  |
| VEHICLE SWEPT PATHS (SHEET 02 OF 04) | 3201-09-941  |  |  |  |  |  |  |  |
| VEHICLE SWEPT PATHS (SHEET 03 OF 04) | 3201-09-942  |  |  |  |  |  |  |  |
| VEHICLE SWEPT PATHS (SHEET 04 OF 04) | 3201-09-943  |  |  |  |  |  |  |  |