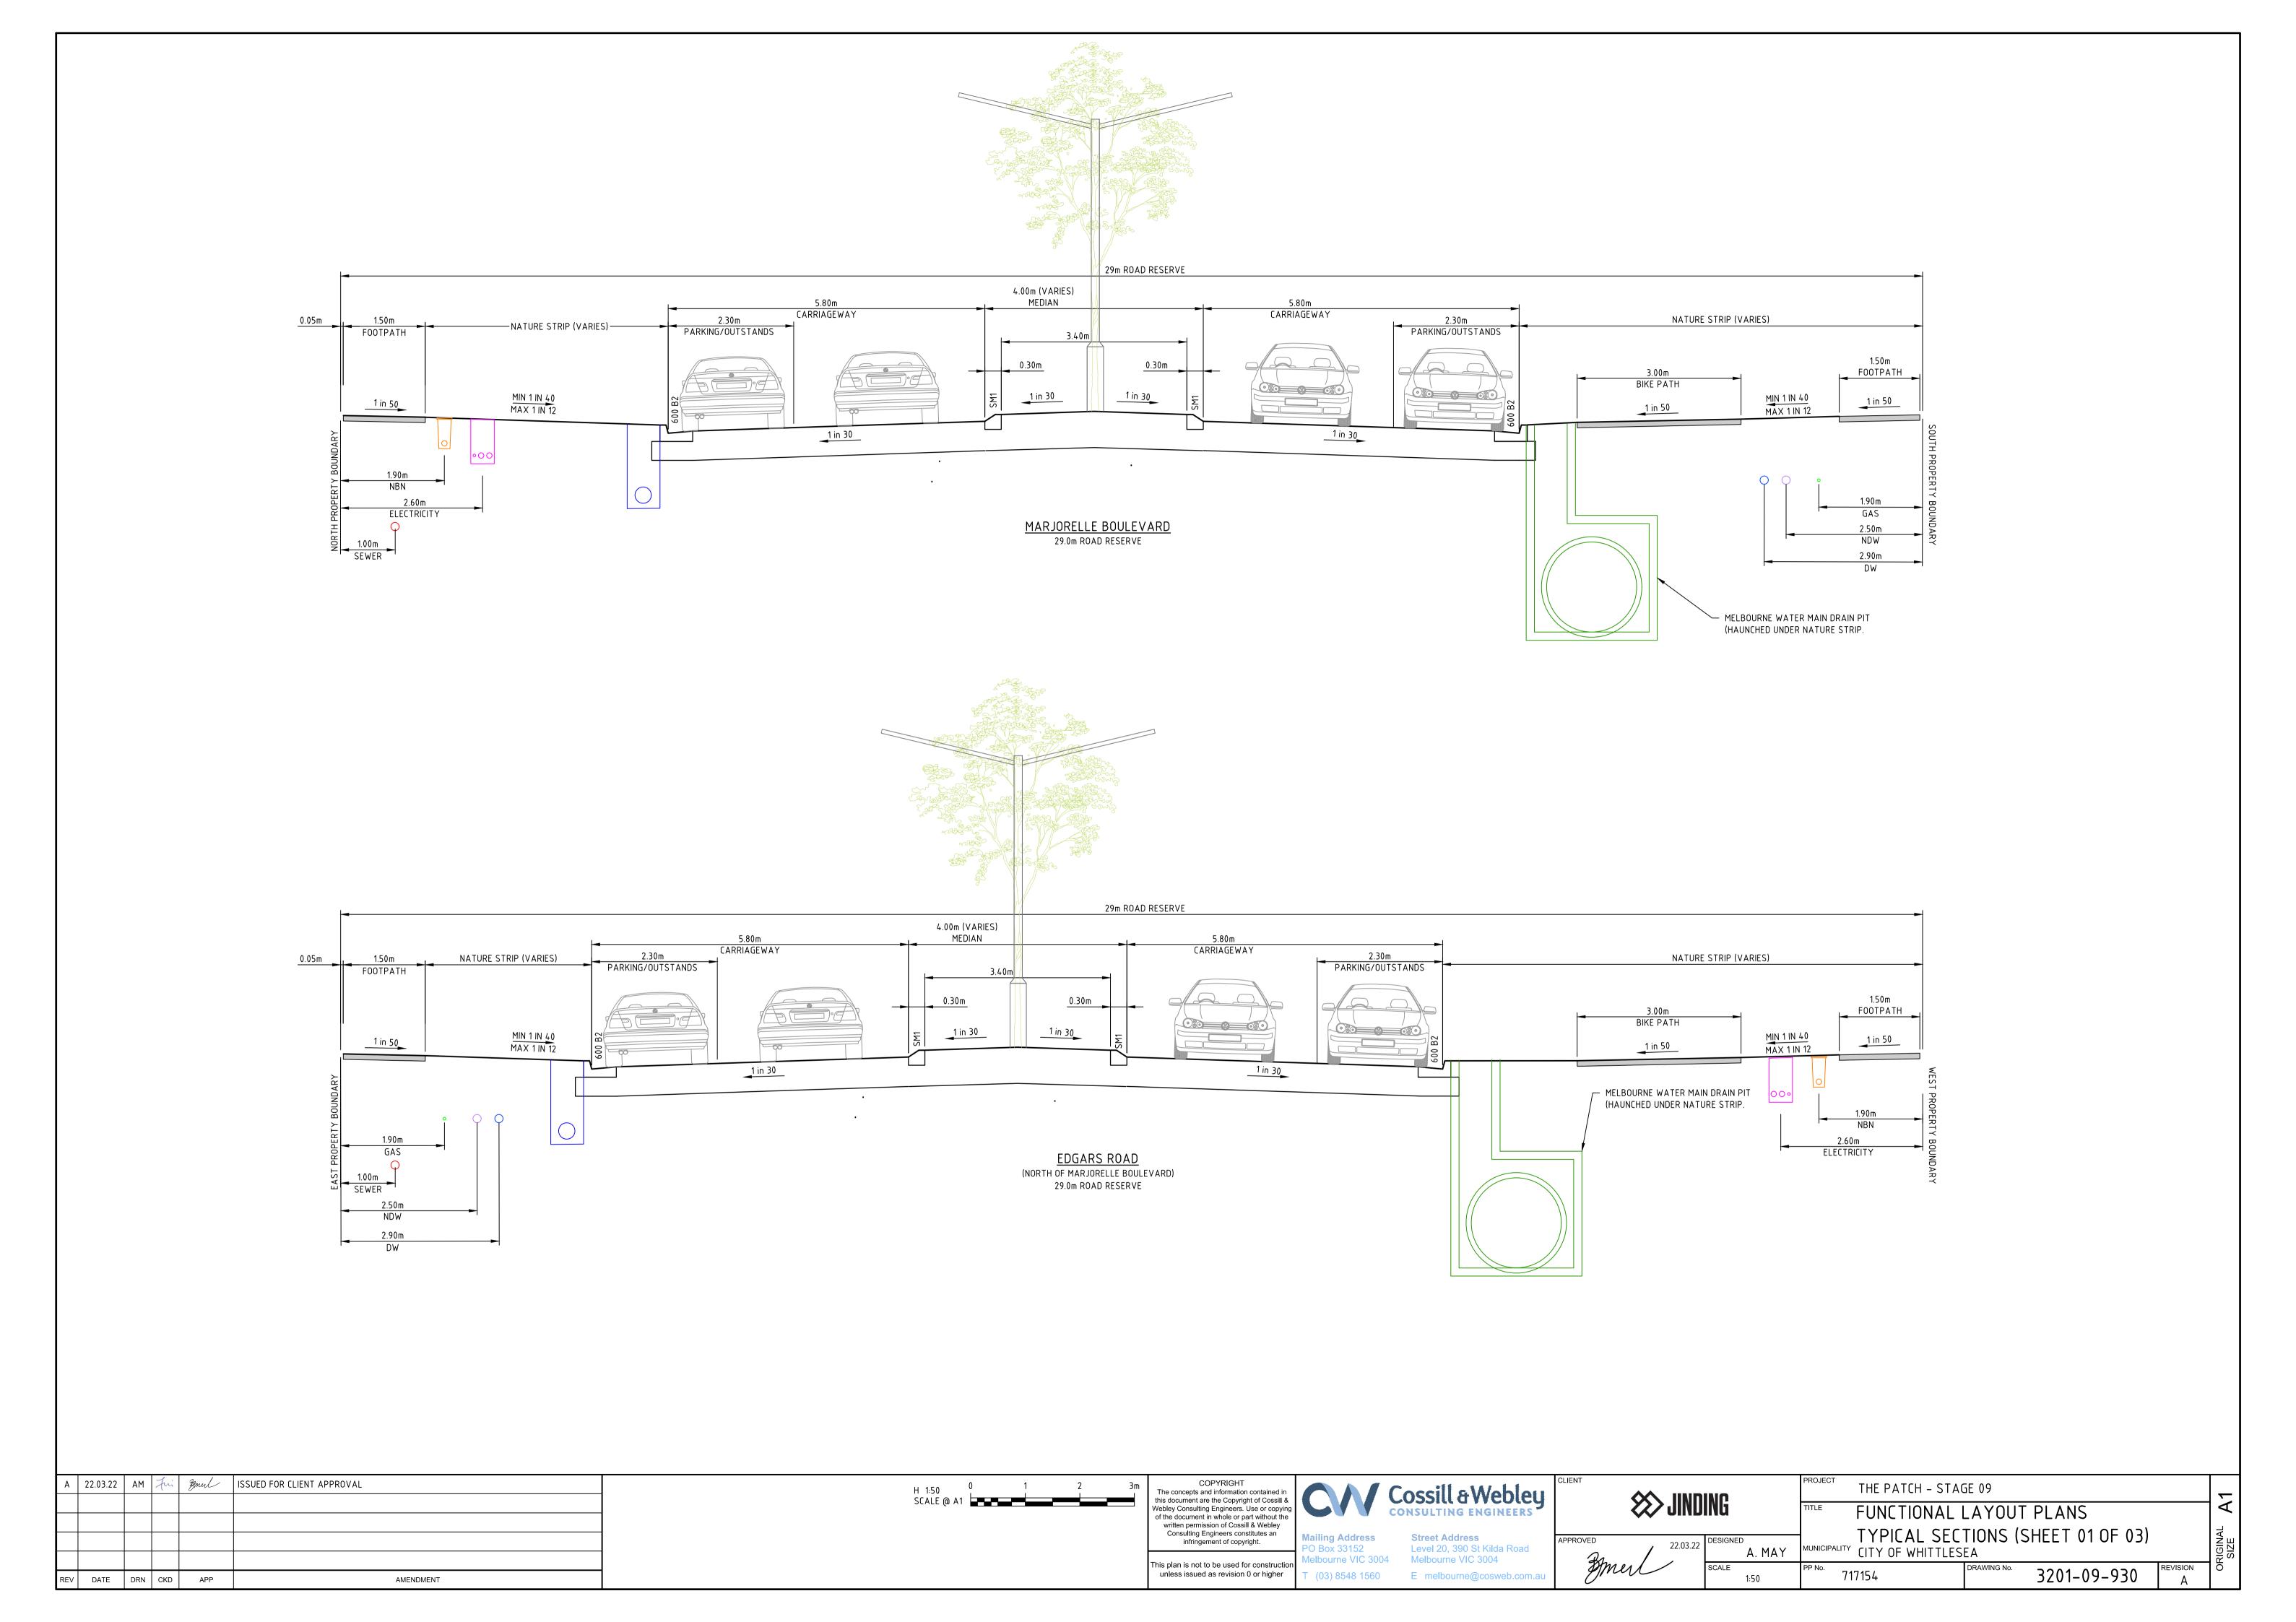

## THE PATCH STAGE 09 JINDING DEVELOPMENTS

| Sheet List Table                     |              |  |  |  |  |  |  |  |
|--------------------------------------|--------------|--|--|--|--|--|--|--|
| DESCRIPTION                          | Sheet Number |  |  |  |  |  |  |  |
| COVER SHEET                          | 3201-09-900  |  |  |  |  |  |  |  |
| LAYOUT PLAN (SHEET 01 OF 02)         | 3201-09-910  |  |  |  |  |  |  |  |
| LAYOUT PLAN (SHEET 02 OF 02)         | 3201-09-911  |  |  |  |  |  |  |  |
| PARKING LAYOUT PLAN                  | 3201-09-920  |  |  |  |  |  |  |  |
| TYPICAL SECTIONS (SHEET 01 OF 03)    | 3201-09-930  |  |  |  |  |  |  |  |
| TYPICAL SECTIONS (SHEET 02 OF 03)    | 3201-09-931  |  |  |  |  |  |  |  |
| TYPICAL SECTIONS (SHEET 03 OF 03)    | 3201-09-932  |  |  |  |  |  |  |  |
| VEHICLE SWEPT PATHS (SHEET 01 OF 04) | 3201-09-940  |  |  |  |  |  |  |  |
| VEHICLE SWEPT PATHS (SHEET 02 OF 04) | 3201-09-941  |  |  |  |  |  |  |  |
| VEHICLE SWEPT PATHS (SHEET 03 OF 04) | 3201-09-942  |  |  |  |  |  |  |  |
| VEHICLE SWEPT PATHS (SHEET 04 OF 04) | 3201-09-943  |  |  |  |  |  |  |  |