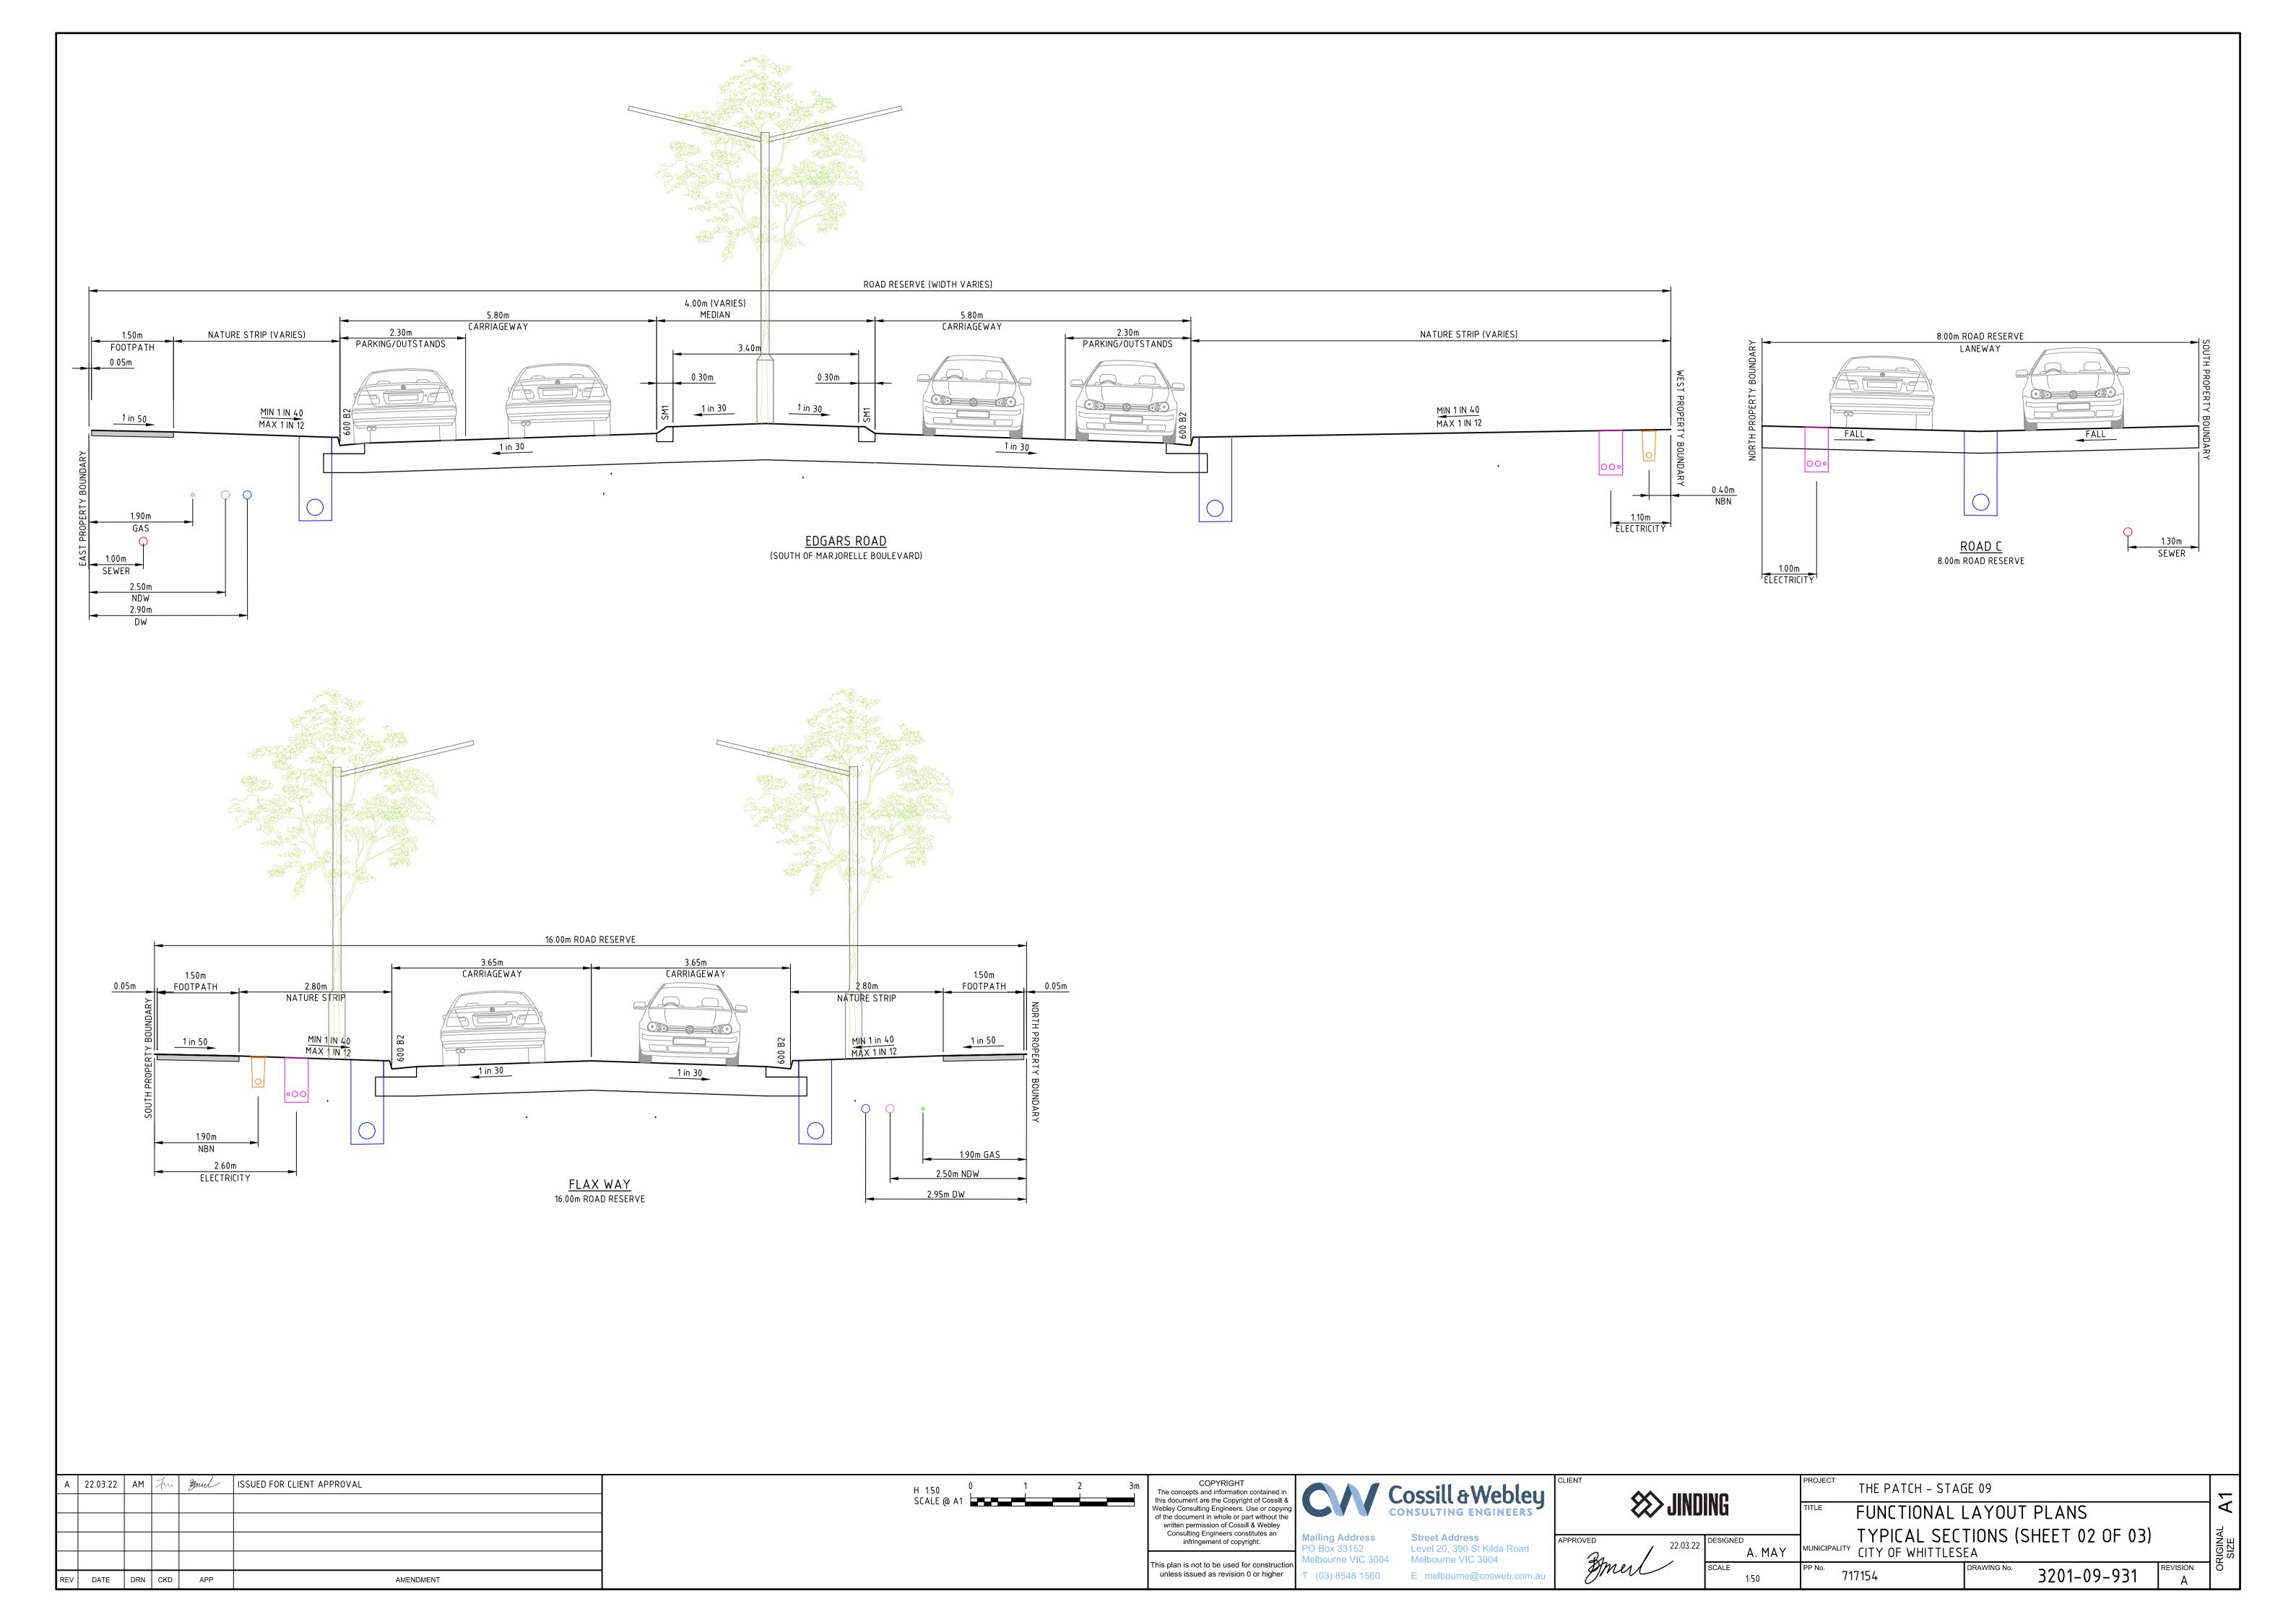

## THE PATCH STAGE 09 JINDING DEVELOPMENTS

| Sheet List Table                     |              |  |  |  |  |  |  |  |
|--------------------------------------|--------------|--|--|--|--|--|--|--|
| DESCRIPTION                          | Sheet Number |  |  |  |  |  |  |  |
| COVER SHEET                          | 3201-09-900  |  |  |  |  |  |  |  |
| LAYOUT PLAN (SHEET 01 OF 02)         | 3201-09-910  |  |  |  |  |  |  |  |
| LAYOUT PLAN (SHEET 02 OF 02)         | 3201-09-911  |  |  |  |  |  |  |  |
| PARKING LAYOUT PLAN                  | 3201-09-920  |  |  |  |  |  |  |  |
| TYPICAL SECTIONS (SHEET 01 OF 03)    | 3201-09-930  |  |  |  |  |  |  |  |
| TYPICAL SECTIONS (SHEET 02 OF 03)    | 3201-09-931  |  |  |  |  |  |  |  |
| TYPICAL SECTIONS (SHEET 03 OF 03)    | 3201-09-932  |  |  |  |  |  |  |  |
| VEHICLE SWEPT PATHS (SHEET 01 OF 04) | 3201-09-940  |  |  |  |  |  |  |  |
| VEHICLE SWEPT PATHS (SHEET 02 OF 04) | 3201-09-941  |  |  |  |  |  |  |  |
| VEHICLE SWEPT PATHS (SHEET 03 OF 04) | 3201-09-942  |  |  |  |  |  |  |  |
| VEHICLE SWEPT PATHS (SHEET 04 OF 04) | 3201-09-943  |  |  |  |  |  |  |  |