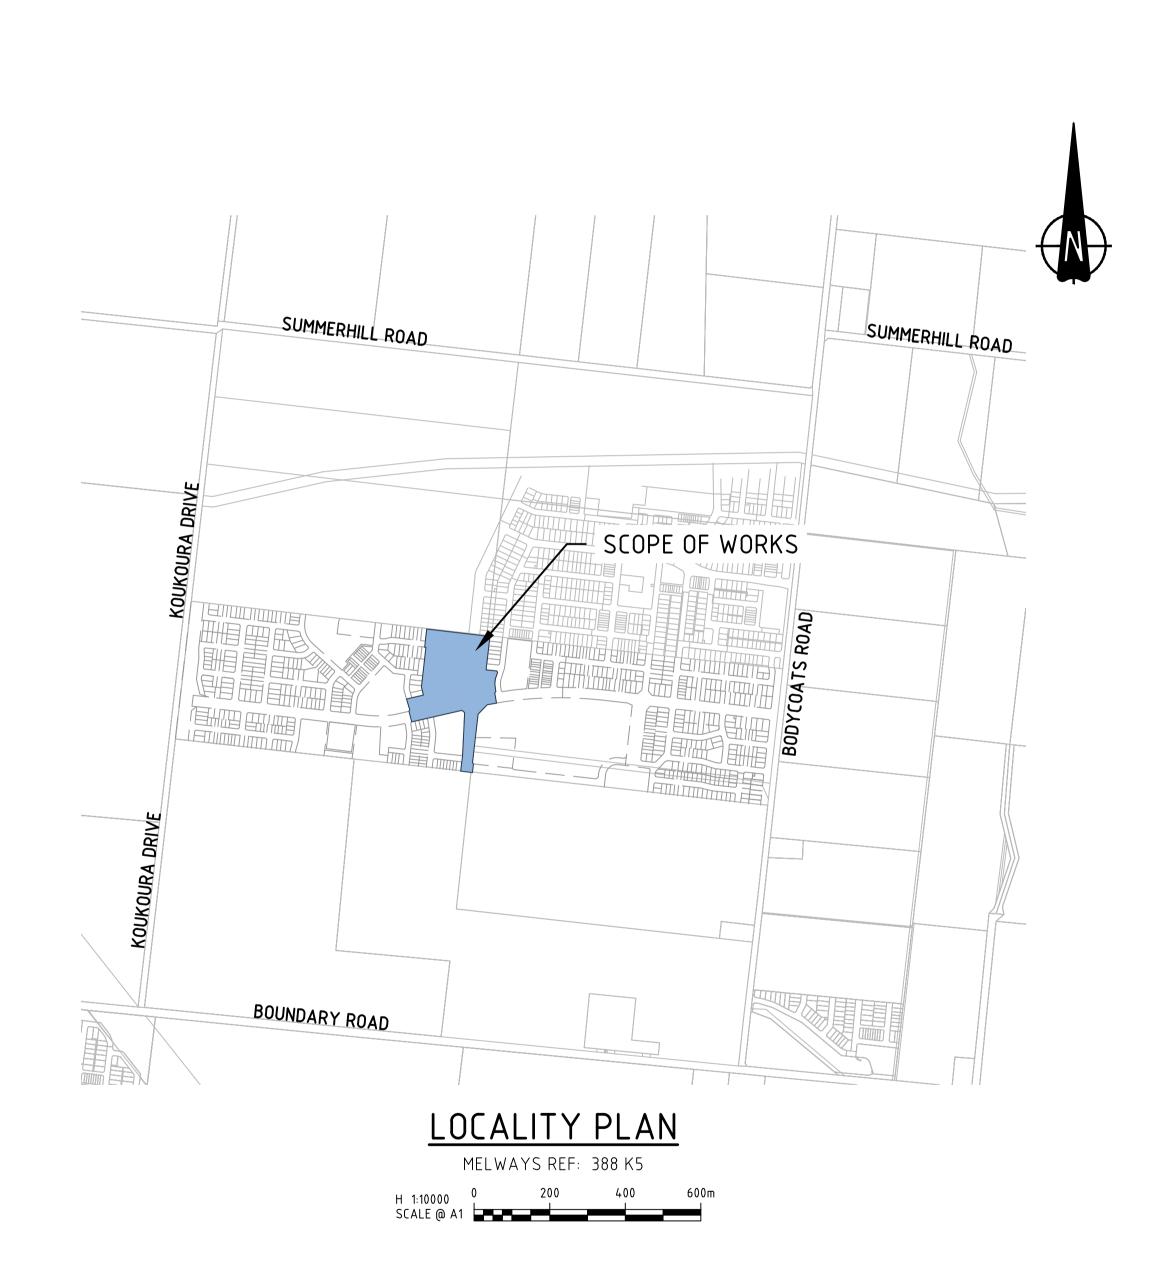

## THE PATCH STAGE 09 JINDING DEVELOPMENTS

| Sheet List Table                     |              |  |  |  |  |  |  |  |
|--------------------------------------|--------------|--|--|--|--|--|--|--|
| DESCRIPTION                          | Sheet Number |  |  |  |  |  |  |  |
| COVER SHEET                          | 3201-09-900  |  |  |  |  |  |  |  |
| LAYOUT PLAN (SHEET 01 OF 02)         | 3201-09-910  |  |  |  |  |  |  |  |
| LAYOUT PLAN (SHEET 02 OF 02)         | 3201-09-911  |  |  |  |  |  |  |  |
| PARKING LAYOUT PLAN                  | 3201-09-920  |  |  |  |  |  |  |  |
| TYPICAL SECTIONS (SHEET 01 OF 03)    | 3201-09-930  |  |  |  |  |  |  |  |
| TYPICAL SECTIONS (SHEET 02 OF 03)    | 3201-09-931  |  |  |  |  |  |  |  |
| TYPICAL SECTIONS (SHEET 03 OF 03)    | 3201-09-932  |  |  |  |  |  |  |  |
| VEHICLE SWEPT PATHS (SHEET 01 OF 04) | 3201-09-940  |  |  |  |  |  |  |  |
| VEHICLE SWEPT PATHS (SHEET 02 OF 04) | 3201-09-941  |  |  |  |  |  |  |  |
| VEHICLE SWEPT PATHS (SHEET 03 OF 04) | 3201-09-942  |  |  |  |  |  |  |  |
| VEHICLE SWEPT PATHS (SHEET 04 OF 04) | 3201-09-943  |  |  |  |  |  |  |  |

| PROJECT                                      | THE PATCH - STAC | JE 09       |             |            | _       |  |  |  |
|----------------------------------------------|------------------|-------------|-------------|------------|---------|--|--|--|
| TITLE FUNCTIONAL LAYOUT PLANS                |                  |             |             |            |         |  |  |  |
| COVER SHEET  MUNICIPALITY CITY OF WHITTLESEA |                  |             |             |            |         |  |  |  |
| PP No. 71                                    | 7154             | DRAWING No. | 3201-09-900 | REVISION A | AR<br>B |  |  |  |