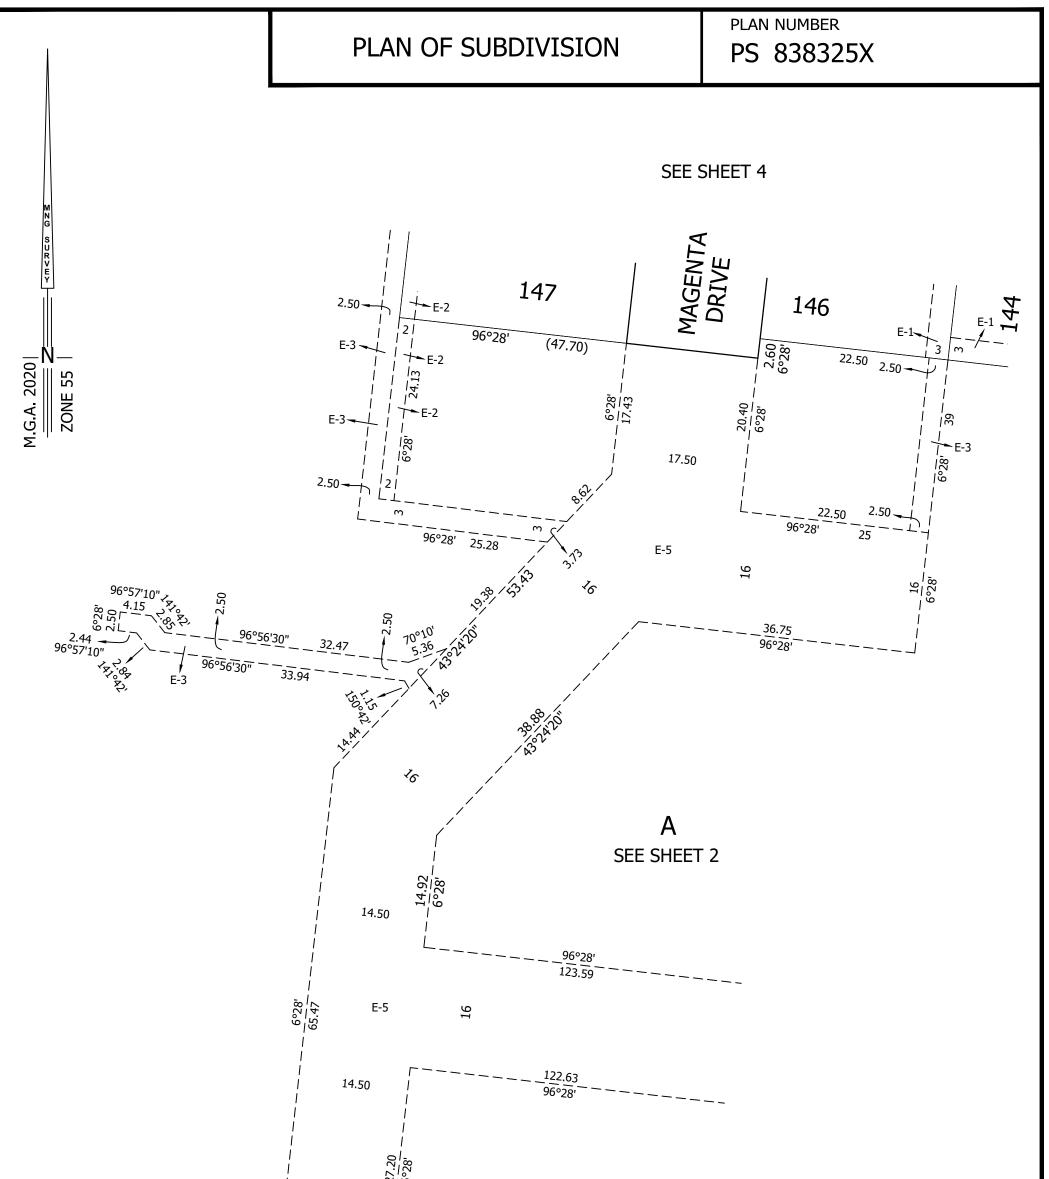

| 276°25'30" 789.68                                                                                                              |                |                 |                            |         |  |  |
|--------------------------------------------------------------------------------------------------------------------------------|----------------|-----------------|----------------------------|---------|--|--|
| 80171PS-003G.DWG<br>MC MULLEN NOLAN GROUP                                                                                      | SCALE<br>1:500 | 5 0 5 10 15 20  | ORIGINAL SHEET<br>SIZE: A3 | SHEET 3 |  |  |
| 31/574 Plummer Street<br>Port Melbourne VIC 3207<br>Tel: (03) 7002 2200<br>Fax: (08) 7002 2299<br>Email: info@mngsurvey.com.au | MATTHEW [      | DUNN VERSION 16 |                            |         |  |  |