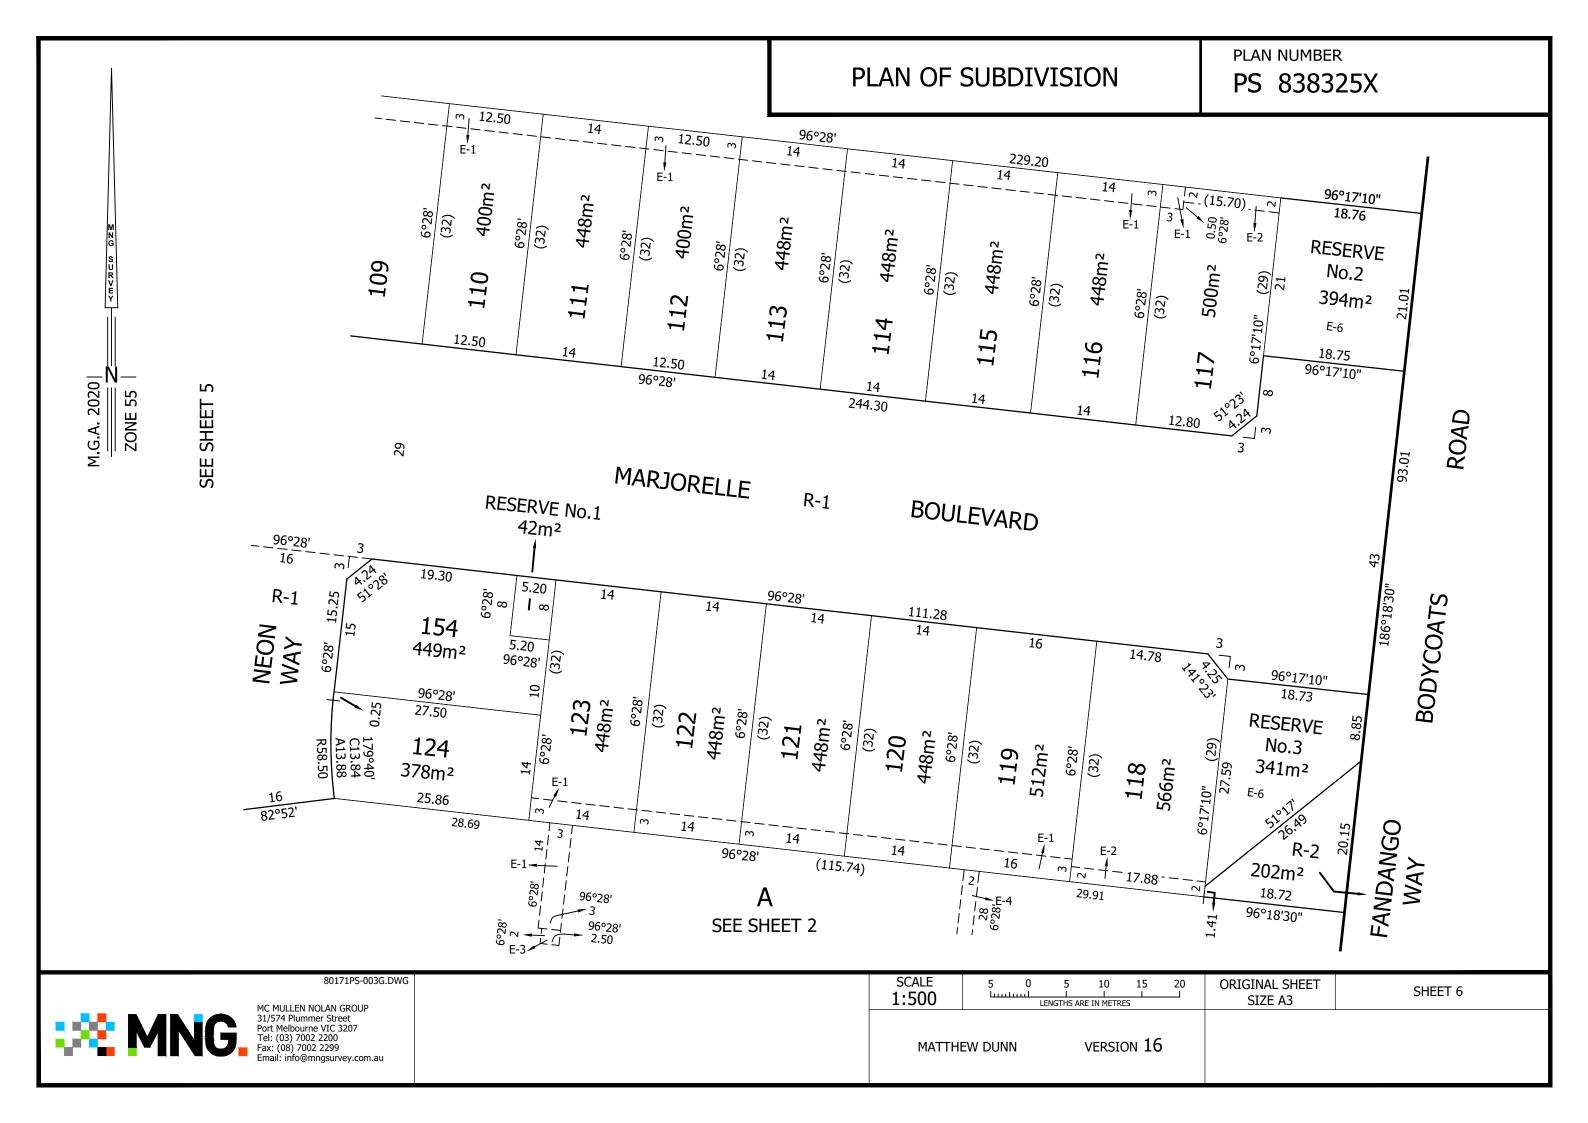

|                |                 |                            |         |  |  |
|--------------------------------------------------------------------------------------------------------------------------------|----------------|-----------------|----------------------------|---------|--|--|
| 80171PS-003G.DWG<br>MC MULLEN NOLAN GROUP                                                                                      | SCALE<br>1:500 | 5 0 5 10 15 20  | ORIGINAL SHEET<br>SIZE: A3 | SHEET 3 |  |  |
| 31/574 Plummer Street<br>Port Melbourne VIC 3207<br>Tel: (03) 7002 2200<br>Fax: (08) 7002 2299<br>Email: info@mngsurvey.com.au | MATTHEW [      | DUNN VERSION 16 |                            |         |  |  |







# **SUBDIVISION ACT 1988**

PLAN OF SUBDIVISION

PLAN NUMBER PS 838325X

# **CREATION OF RESTRICTION A**

Upon registration of this plan the following restriction is created.

The registered proprietors of the burdened land covenant with the registered proprietors of the benefited land as set out in the restriction with the intent that the burden of the restriction runs with and binds the burdened land and the benefit of the restriction is annexed to and runs with the benefited land.

Land to benefit & to be burdened - Lots 101 to 154 (both inclusive)

### **Description of Restriction**

Except with the written consent of the 'The Patch' assessment panel, the burdened lot shall not:

- (1) Construct or allow to be constructed any building or structure other than a building or structure t