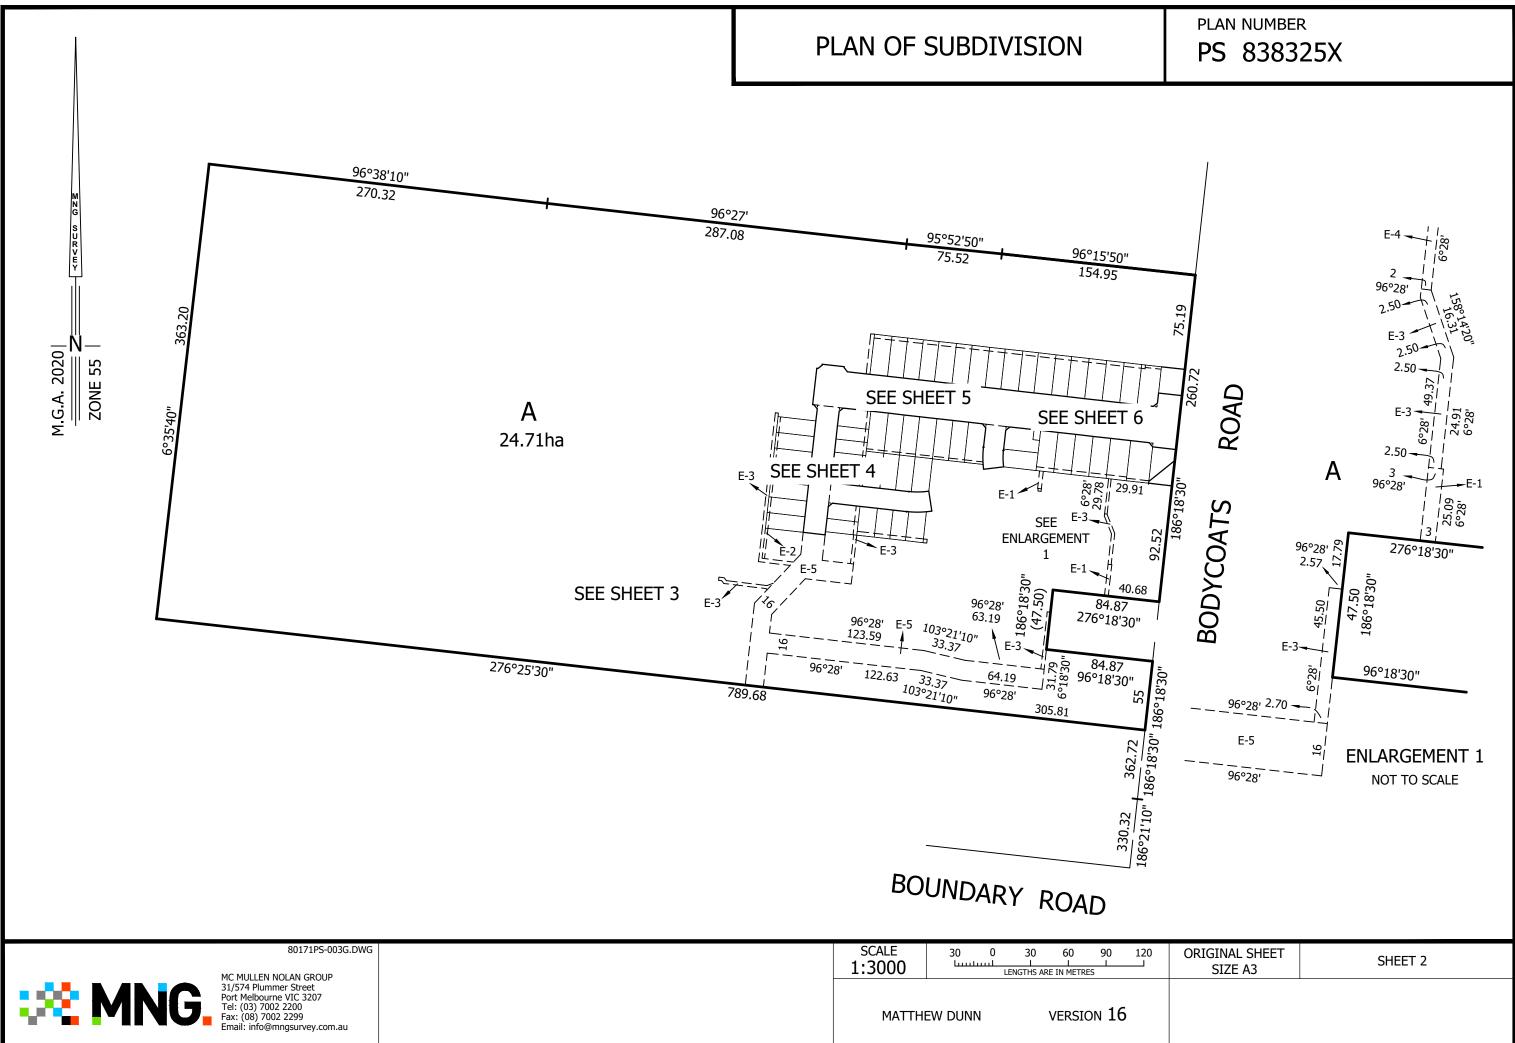

|                                                                                                                                                                                                                                                                                                       |                                                                                                                                             |                                                                                           |                                                  | LV USE ONLY                                                                                                                                                                                                                                                                                                                                                                                                                                                                                                                             | PLAN NUMBER                                                                                                     |                     |  |
|-------------------------------------------------------------------------------------------------------------------------------------------------------------------------------------------------------------------------------------------------------------------------------------------------------|---------------------------------------------------------------------------------------------------------------------------------------------|-------------------------------------------------------------------------------------------|--------------------------------------------------|-----------------------------------------------------------------------------------------------------------------------------------------------------------------------------------------------------------------------------------------------------------------------------------------------------------------------------------------------------------------------------------------------------------------------------------------------------------------------------------------------------------------------------------------|-----------------------------------------------------------------------------------------------------------------|---------------------|--|
| PLAN OF SUBDIVISION                                                                                                                                                                                                                                                                                   |                                                                                                                                             |                                                                                           | EDITION                                          | PS 83832                                                                                                                                                                                                                                                                                                                                                                                                                                                                                                                                | 5X                                                                                                              |                     |  |
|                                                                                                                                                                                                                                                                                                       |                                                                                                                                             |                                                                                           |                                                  |                                                                                                                                                                                                                                                                                                                                                                                                                                                                                                                                         |                                                                                                                 |                     |  |
| LOCATION OF LAND                                                                                                                                                                                                                                                                                      |                                                                                                                                             |                                                                                           |                                                  |                                                                                                                                                                                                                                                                                                                                                                                                                                                                                                                                         |                                                                                                                 |                     |  |
| PARISH: KA                                                                                                                                                                                                                                                                                            | PARISH: KALKALLO                                                                                                                            |                                                                                           |                                                  |                                                                                                                                                                                                                                                                                                                                                                                                                                                                                                                                         | INCIL NAME: WHITTL                                                                                              | ESEA CITY COUNCIL   |  |
| TOWNSHIP:                                                                                                                                                                                                                                                                                             | TOWNSHIP: -                                                                                                                                 |                                                                                           |                                                  |                                                                                                                                                                                                                                                                                                                                                                                                                                                                                                                                         |                                                                                                                 |                     |  |
| SECTION: -                                                                                                                                                                                                                                                                                            |                                                                                                                                             |                                                                                           |                                                  |                                                                                                                                                                                                                                                                                                                                                                                                                                                                                                                                         |                                                                                                                 |                     |  |
| CROWN ALLOT                                                                                                                                                                                                                                                                                           | MENT: 4 (PART) & 5 (PAR                                                                                                                     | RT)                                                                                       |                                                  |                                                                                                                                                                                                                                                                                                                                                                                                                                                                                                                                         |                                                                                                                 |                     |  |
| CROWN PORTIC                                                                                                                                                                                                                                                                                          | DN: -                                                                                                                                       |                                                                                           |                                                  |                                                                                                                                                                                                                                                                                                                                                                                                                                                                                                                                         |                                                                                                                 |                     |  |
| TITLE REFEREN                                                                                                                                                                                                                                                                                         | ICES: Vol. 10662 Fol                                                                                                                        | . 905                                                                                     |                                                  |                                                                                                                                                                                                                                                                                                                                                                                                                                                                                                                                         |                                                                                                                 |                     |  |
| LAST PLAN REF                                                                                                                                                                                                                                                                                         | FERENCE/S: LOT 1 ON T                                                                                                                       | P810679D                                                                                  |                                                  |                                                                                                                                                                                                                                                                                                                                                                                                                                                                                                                                         |                                                                                                                 |                     |  |
| POSTAL ADDRE<br>(At time of sub                                                                                                                                                                                                                                                                       |                                                                                                                                             |                                                                                           |                                                  |                                                                                                                                                                                                                                                                                                                                                                                                                                                                                                                                         |                                                                                                                 |                     |  |
|                                                                                                                                                                                                                                                                                                       | MGA2020 Co-ordinatesE325 110(of approx centre ofN5 838 450land in plan)ZONE55                                                               |                                                                                           |                                                  |                                                                                                                                                                                                                                                                                                                                                                                                                                                                                                                                         |                                                                                                                 |                     |  |
|                                                                                                                                                                                                                                                                                                       | VESTING OF ROADS AND/O                                                                                                                      | R RESERVES                                                                                |                                                  | NOTATIONS                                                                                                                                                                                                                                                                                                                                                                                                                                                                                                                               |                                                                                                                 |                     |  |
|                                                                                                                                                                                                                                                                                                       |                                                                                                                                             | CIL/BODY/PER                                                                              |                                                  | LOTS 1 TO 100 (BOTH II                                                                                                                                                                                                                                                                                                                                                                                                                                                                                                                  | NCLUSIVE) HAVE BEEN OMIT                                                                                        | TED FROM THIS PLAN. |  |
| ROAD R1<br>ROAD R2<br>RESERVE No.1                                                                                                                                                                                                                                                                    | WHITTL                                                                                                                                      | WHITTLESEA CITY COUNCIL<br>WHITTLESEA CITY COUNCIL<br>AUSNET ELECTRICITY SERVICES PTY LTD |                                                  |                                                                                                                                                                                                                                                                                                                                                                                                                                                                                                                                         | FOR RESTRICTION A AFFECTING LOTS 101 TO 154 (BOTH INCLUSIVE)<br>SEE SHEET 7                                     |                     |  |
| RESERVE No.2<br>RESERVE No.3                                                                                                                                                                                                                                                                          | /E No.2 WHITTLESEA CITY COUNCIL                                                                                                             |                                                                                           |                                                  | FOR RESTRICTION B AFFECTING LOTS 133 TO 135 AND 142, 142 & 146 (ALL INCLUSIVE) SEE SHEET 7                                                                                                                                                                                                                                                                                                                                                                                                                                              |                                                                                                                 |                     |  |
|                                                                                                                                                                                                                                                                                                       |                                                                                                                                             |                                                                                           |                                                  |                                                                                                                                                                                                                                                                                                                                                                                                                                                                                                                                         | FOR RESTRICTION C AFFECTING LOTS 101 TO 154 (BOTH INCLUSIVE) SEE SHEET 7                                        |                     |  |
| DEPTH LIMITATION                                                                                                                                                                                                                                                                                      | NOTATIONS                                                                                                                                   |                                                                                           |                                                  |                                                                                                                                                                                                                                                                                                                                                                                                                                                                                                                                         | FOR RESTRICTION D AFFECTING LOTS 101 TO 132, 136 TO 141, 144, 145 AND 147<br>TO 154 (ALL INCLUSIVE) SEE SHEET 7 |                     |  |
| DEPTH LIMITATION DOES NOT APPLY<br>STAGING This-is/is not a staged subdivision.<br>Planning permit No. 717154<br>SURVEY. THIS PLAN IS/IS NOT BASED ON SURVEY.<br>THIS SURVEY HAS BEEN CONNECTED TO PERMANENT MARKS No(s): 10, 11, 99, 107, 108 &<br>WOLLERT PM 43<br>IN PROCLAIMED SURVEY AREA No. 74 |                                                                                                                                             |                                                                                           |                                                  | <ul> <li>OTHER PURPOSES OF PLAN         <ul> <li>(i) TO REMOVE THE DRAINAGE AND SEWERAGE EASEMENTS SHOWN AS E-1<br/>AND E-3 ON TP810679D CONTAINED WITHIN BALANCE LOT A ON THIS PLAN</li> <li>(ii) TO REMOVE THE ELECTRICITY EASEMENT SHOWN AS E-2 AND E-3 ON<br/>TP810679D CONTAINED WITHIN BALANCE LOT A ON THIS PLAN</li> <li>(iii) TO REMOVE THE CARRIAGE WAY EASEMENT SHOWN AS THE LAND<br/>COLOURED BLUE ON DEPOSITED DEED No. 82913 VIDE MEM 656 BOOK 457<br/>CONTAINED WITHIN BALANCE LOT A ON THIS PLAN</li> </ul> </li> </ul> |                                                                                                                 |                     |  |
| THE PATCH                                                                                                                                                                                                                                                                                             |                                                                                                                                             |                                                                                           |                                                  | GROUNDS FOR REMOVAL OF EASEMENT                                                                                                                                                                                                                                                                                                                                                                                                                                                                                                         |                                                                                                                 |                     |  |
| 3.480ha                                                                                                                                                                                                                                                                                               | - 1                                                                                                                                         |                                                                                           | 54 LOTS                                          | AGREEMENT FROM ALL INTERESTED PARTIES<br>(SECTION 6(1)(k)(iv) SUBDIVISION ACT 1988)                                                                                                                                                                                                                                                                                                                                                                                                                                                     |                                                                                                                 |                     |  |
|                                                                                                                                                                                                                                                                                                       |                                                                                                                                             |                                                                                           | EASEMENT INF                                     |                                                                                                                                                                                                                                                                                                                                                                                                                                                                                                                                         |                                                                                                                 |                     |  |
| Easement                                                                                                                                                                                                                                                                                              | LEGEND A-Appurten                                                                                                                           | Width                                                                                     |                                                  | -                                                                                                                                                                                                                                                                                                                                                                                                                                                                                                                                       | <del>_</del>                                                                                                    | <u> </u>            |  |
| Reference                                                                                                                                                                                                                                                                                             | Purpose                                                                                                                                     | (Metres)                                                                                  | Origi                                            | n                                                                                                                                                                                                                                                                                                                                                                                                                                                                                                                                       | Land Benefited/In Favour Of                                                                                     |                     |  |
| E-1<br>E-1                                                                                                                                                                                                                                                                                            | DRAINAGE<br>SEWERAGE                                                                                                                        | 3<br>3                                                                                    | THIS F<br>THIS F                                 |                                                                                                                                                                                                                                                                                                                                                                                                                                                                                                                                         | WHITTLESEA CITY COUNCIL<br>YARRA VALLEY WATER CORPORATION                                                       |                     |  |
| E-2                                                                                                                                                                                                                                                                                                   | DRAINAGE                                                                                                                                    | 2                                                                                         | THIS F                                           | PLAN                                                                                                                                                                                                                                                                                                                                                                                                                                                                                                                                    | WHITTLESEA CITY COUNCIL                                                                                         |                     |  |
| E-3                                                                                                                                                                                                                                                                                                   | SEWERAGE                                                                                                                                    | SEE DIAG.                                                                                 | THIS F                                           | PLAN                                                                                                                                                                                                                                                                                                                                                                                                                                                                                                                                    | YARRA VALLEY WATER CORPORATION                                                                                  |                     |  |
| E-4                                                                                                                                                                                                                                                                                                   | SEWERAGE                                                                                                                                    | 2                                                                                         | THIS F                                           |                                                                                                                                                                                                                                                                                                                                                                                                                                                                                                                                         | YARRA VALLEY WATER CORPORATION                                                                                  |                     |  |
| E-5<br>E-5                                                                                                                                                                                                                                                                                            | DRAINAGE<br>SEWERAGE                                                                                                                        | SEE DIAG.<br>SEE DIAG.                                                                    | THIS F<br>THIS F                                 |                                                                                                                                                                                                                                                                                                                                                                                                                                                                                                                                         | WHITTLESEA CITY COUNCIL<br>YARRA VALLEY WATER CORPORATION                                                       |                     |  |
| E-6<br>E-6                                                                                                                                                                                                                                                                                            | DRAINAGE<br>SUPPLY OF WATER                                                                                                                 | SEE DIAG.<br>SEE DIAG.                                                                    | THIS F<br>THIS PLAN - S                          | SEC. 136 OF                                                                                                                                                                                                                                                                                                                                                                                                                                                                                                                             | WHITTLESEA CITY COUNCIL<br>YARRA VALLEY WATER CORPORATION                                                       |                     |  |
| E-6                                                                                                                                                                                                                                                                                                   | TELECOMMUNICATIONS                                                                                                                          | SEE DIAG.                                                                                 | THE WATER A<br>THIS F                            |                                                                                                                                                                                                                                                                                                                                                                                                                                                                                                                                         | LOTS ON THIS PLAN                                                                                               |                     |  |
| E-6<br>E-6                                                                                                                                                                                                                                                                                            | SUPPLY OF GAS<br>POWERLINE                                                                                                                  | SEE DIAG.<br>SEE DIAG.                                                                    | THIS F<br>THIS F<br>THIS P<br>SEC.88 ELECTRICITY | PLAN<br>PLAN -                                                                                                                                                                                                                                                                                                                                                                                                                                                                                                                          | AUSTRALIAN GAS NETWORKS LIMITED<br>AUSNET ELECTRICITY SERVICES PTY LTD                                          |                     |  |
|                                                                                                                                                                                                                                                                                                       |                                                                                                                                             | _                                                                                         |                                                  | 171ps-003g                                                                                                                                                                                                                                                                                                                                                                                                                                                                                                                              | ORIGINAL SHEET<br>SIZE: A3                                                                                      | SHEET 1 OF 7        |  |
| S MI                                                                                                                                                                                                                                                                                                  | MC MULLEN NOLAN GF<br>31/574 Plummer Street<br>Port Melbourne VIC 32<br>Tel: (03) 7002 2200<br>Fax: (08) 7002 2299<br>Email: info@mngsurvey | t<br>07                                                                                   | MATTHEW DUN                                      | in version 16                                                                                                                                                                                                                                                                                                                                                                                                                                                                                                                           |                                                                                                                 |                     |  |

| 276°25'30" 789.68                                                                                                              |                |                 |                            |         |  |  |
|--------------------------------------------------------------------------------------------------------------------------------|----------------|-----------------|----------------------------|---------|--|--|
| 80171PS-003G.DWG<br>MC MULLEN NOLAN GROUP                                                                                      | SCALE<br>1:500 | 5 0 5 10 15 20  | ORIGINAL SHEET<br>SIZE: A3 | SHEET 3 |  |  |
| 31/574 Plummer Street<br>Port Melbourne VIC 3207<br>Tel: (03) 7002 2200<br>Fax: (08) 7002 2299<br>Email: info@mngsurvey.com.au | MATTHEW [      | DUNN VERSION 16 |                            |         |  |  |