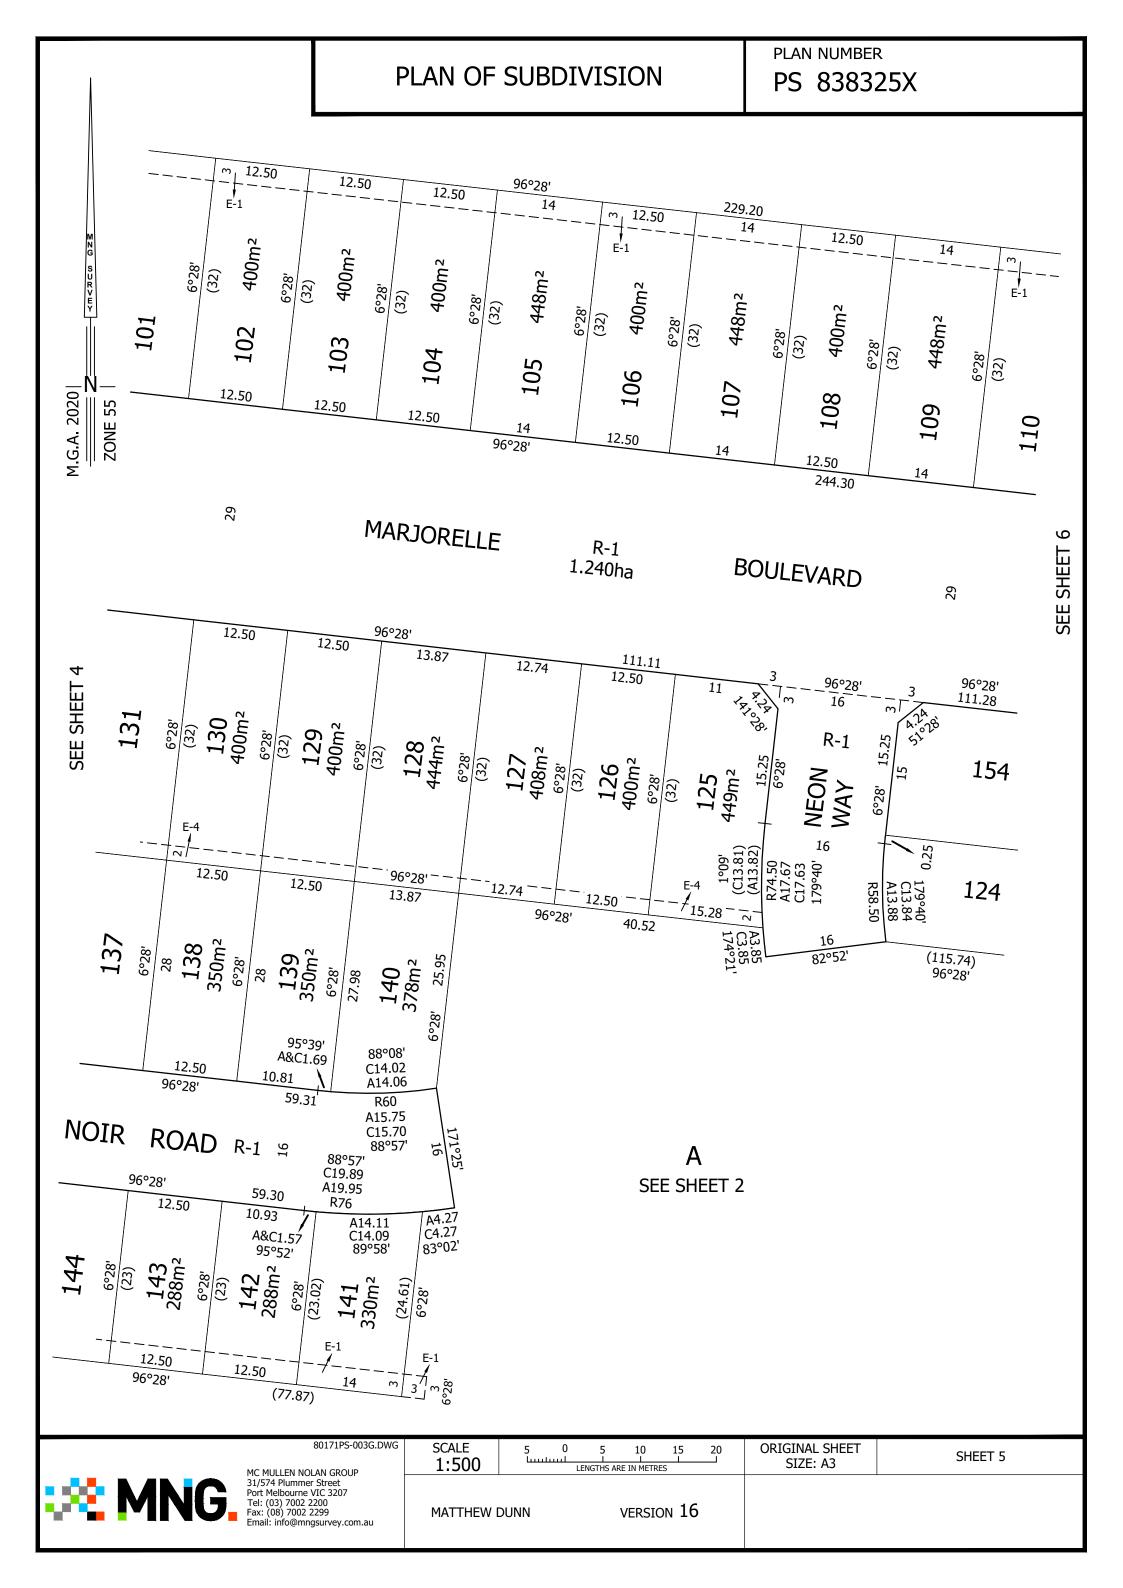

| 276°25'30" 789.68                                                                                                              |                |                 |                            |         |  |  |
|--------------------------------------------------------------------------------------------------------------------------------|----------------|-----------------|----------------------------|---------|--|--|
| 80171PS-003G.DWG<br>MC MULLEN NOLAN GROUP                                                                                      | SCALE<br>1:500 | 5 0 5 10 15 20  | ORIGINAL SHEET<br>SIZE: A3 | SHEET 3 |  |  |
| 31/574 Plummer Street<br>Port Melbourne VIC 3207<br>Tel: (03) 7002 2200<br>Fax: (08) 7002 2299<br>Email: info@mngsurvey.com.au | MATTHEW [      | DUNN VERSION 16 |                            |         |  |  |