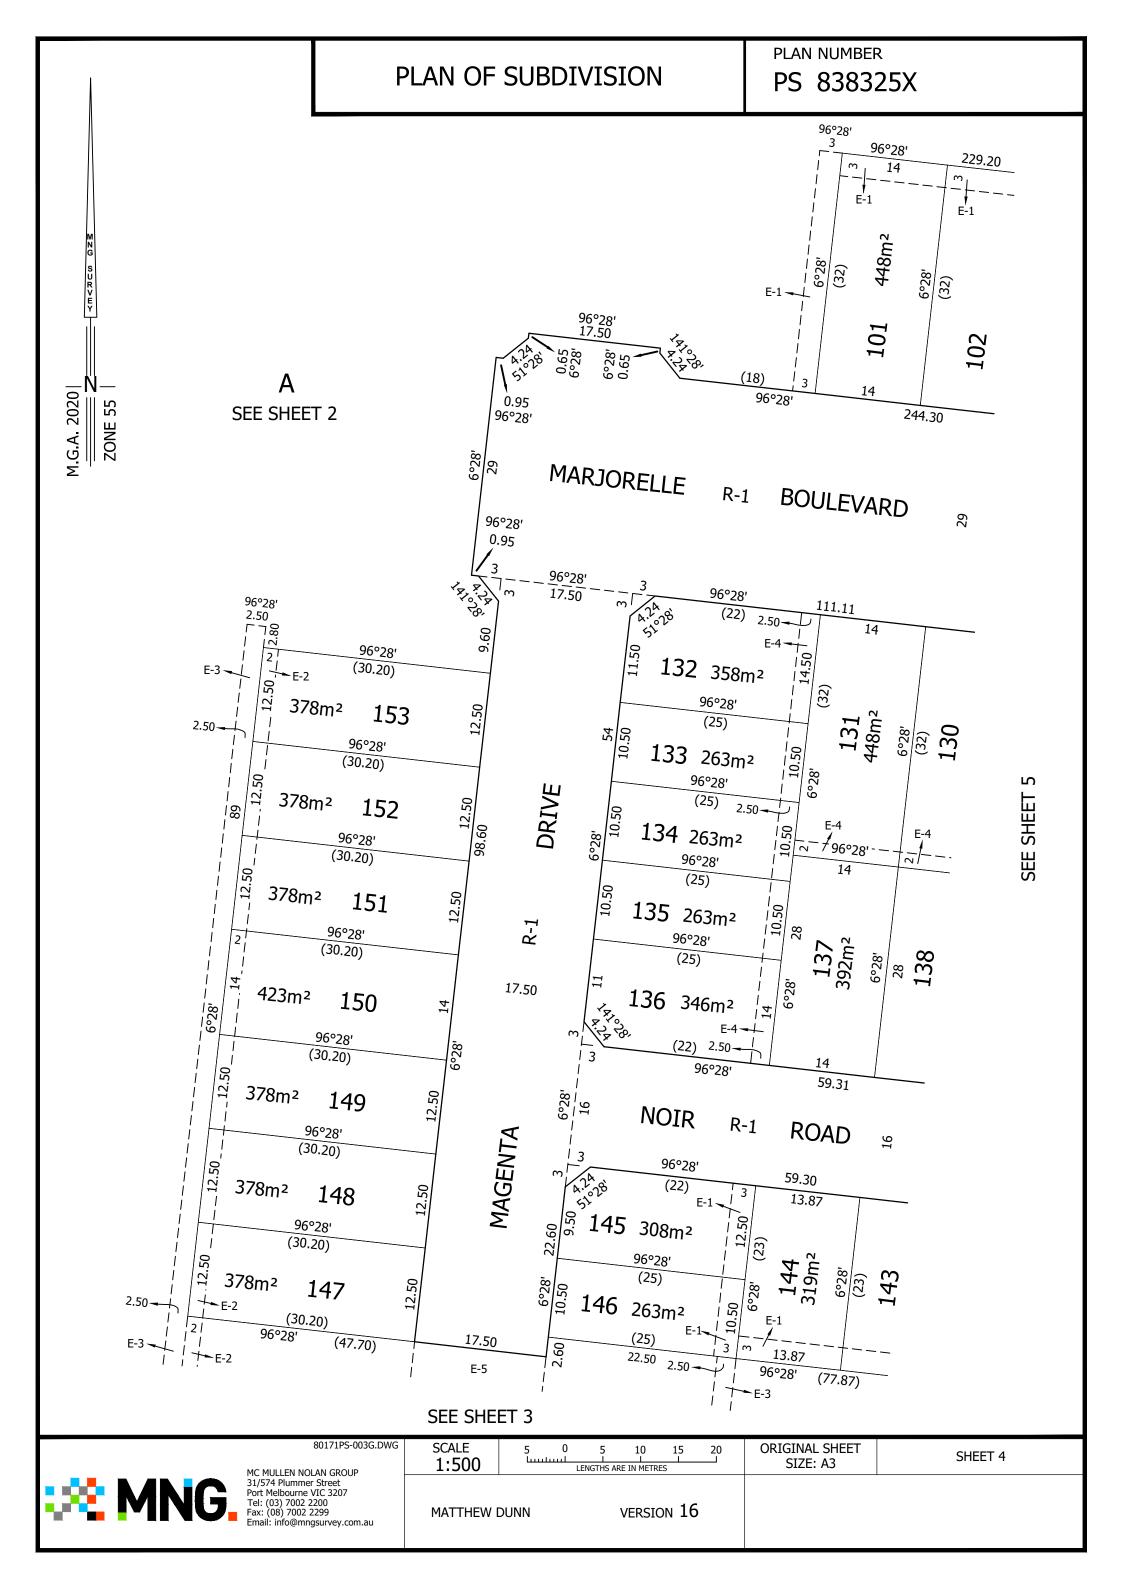

| 276°25'30" 789.68                                                                                                              |                |                 |                            |         |  |  |
|--------------------------------------------------------------------------------------------------------------------------------|----------------|-----------------|----------------------------|---------|--|--|
| 80171PS-003G.DWG<br>MC MULLEN NOLAN GROUP                                                                                      | SCALE<br>1:500 | 5 0 5 10 15 20  | ORIGINAL SHEET<br>SIZE: A3 | SHEET 3 |  |  |
| 31/574 Plummer Street<br>Port Melbourne VIC 3207<br>Tel: (03) 7002 2200<br>Fax: (08) 7002 2299<br>Email: info@mngsurvey.com.au | MATTHEW [      | DUNN VERSION 16 |                            |         |  |  |