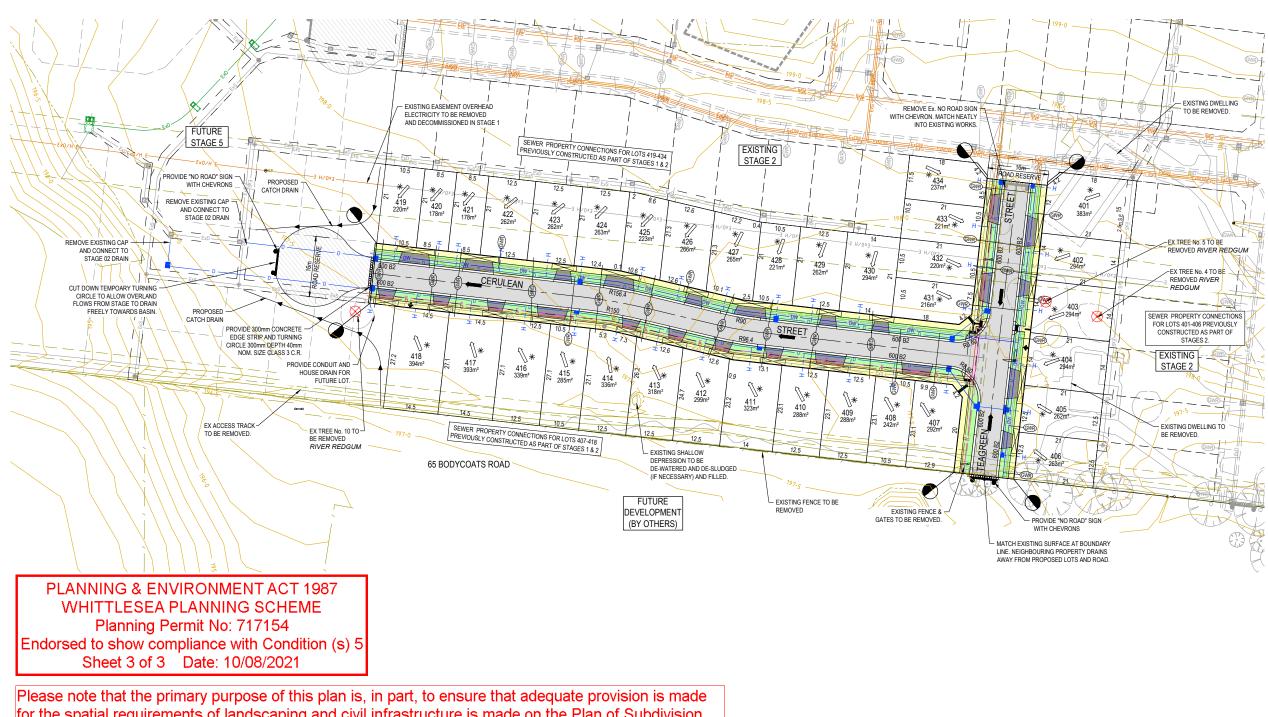

PLANNING & ENVIRONMENT ACT 1987 WHITTLESEA PLANNING SCHEME Planning Permit No: 717154 Endorsed to show compliance with Condition (s) 5 Sheet 2 of 3 Date: 10/08/2021

Please note that the primary purpose of this plan is, in part, to ensure that adequate provision is made for the spatial requirements of landscaping and civil infrastructure is made on the Plan of Subdivision. The Functional Layout Plan is not a definite statement of the required content for Construction Plans. The endorsement of this plan is an approval of the subdivision layout under the planning permit and therefore does not provide approval for items of landscaping or civil infrastructure as shown (or omitted) either for the purpose of informing elements of the layout or for clarity on the plan.