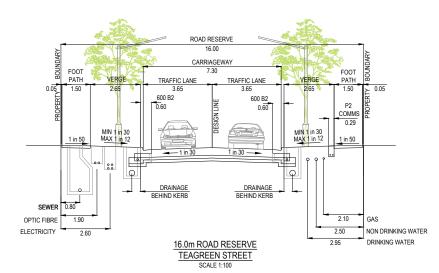

## SERVICE OFFSET TABLE

|                       | G           | Gas           |          | ND - Water    |           | Water         |      | Electricity   |      | Telecommunication |      | wer           |
|-----------------------|-------------|---------------|----------|---------------|-----------|---------------|------|---------------|------|-------------------|------|---------------|
| Location              | Side        | Offset<br>(m) | Side     | Offset<br>(m) | Side      | Offset<br>(m) | Side | Offset<br>(m) | Side | Offset<br>(m)     | Side | Offset<br>(m) |
| CERULEAN STREET       | N           | 2.10          | N        | 2.50          | N         | 2.95          | S    | 2.60          | S    | 1.90              | S    | 0.80          |
| TEAGREEN STREET       | E           | 2.10          | E        | 2.50          | E         | 2.95          | W    | 2.60          | W    | 1.90              | W    | 0.80          |
| NOTE: STREET TREES AR | E TO BE PLA | NTED IN TH    | F CENTRE | OF ALL NA     | TURF STRI | PS            |      |               |      |                   |      |               |

load Width (m Kerb T voe Verae Width (m) Road Name Width (m Lip to Lip Inv to Inv Back to Back Nth/West Sth/East Nth/West Sth/Fast CERULEAN STREE 16.0 6.40 7.30 7.60 600 B2 600 B2 2.65 2.65 TEAGREEN STREE 16.0 7.60 2.65 2.65 6.40 7.30 600 B2 600 B2