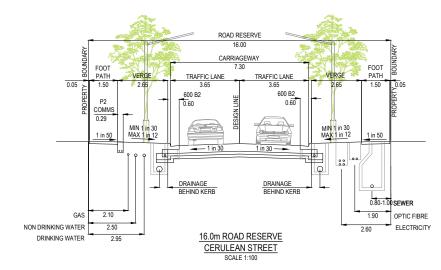

## SERVICE OFFSET TABLE

|                       | G           | Gas           |          | ND - Water    |           | Water         |      | Electricity   |      | Telecommunication |      | wer           |
|-----------------------|-------------|---------------|----------|---------------|-----------|---------------|------|---------------|------|-------------------|------|---------------|
| Location              | Side        | Offset<br>(m) | Side     | Offset<br>(m) | Side      | Offset<br>(m) | Side | Offset<br>(m) | Side | Offset<br>(m)     | Side | Offset<br>(m) |
| CERULEAN STREET       | N           | 2.10          | N        | 2.50          | N         | 2.95          | S    | 2.60          | S    | 1.90              | S    | 0.80          |
| TEAGREEN STREET       | E           | 2.10          | E        | 2.50          | E         | 2.95          | W    | 2.60          | W    | 1.90              | W    | 0.80          |
| NOTE: STREET TREES AR | E TO BE PLA | NTED IN TH    | F CENTRE | OF ALL NA     | TURF STRI | PS            |      |               |      |                   |      |               |

load Width (m Kerb T voe Verae Width (m) Road Name Width (m Lip to Lip Inv to Inv Back to Back Nth/West Sth/East Nth/West Sth/Fast CERULEAN STREE 16.0 6.40 7.30 7.60 600 B2 600 B2 2.65 2.65 TEAGREEN STREE 16.0 7.60 2.65 2.65 6.40 7.30 600 B2 600 B2